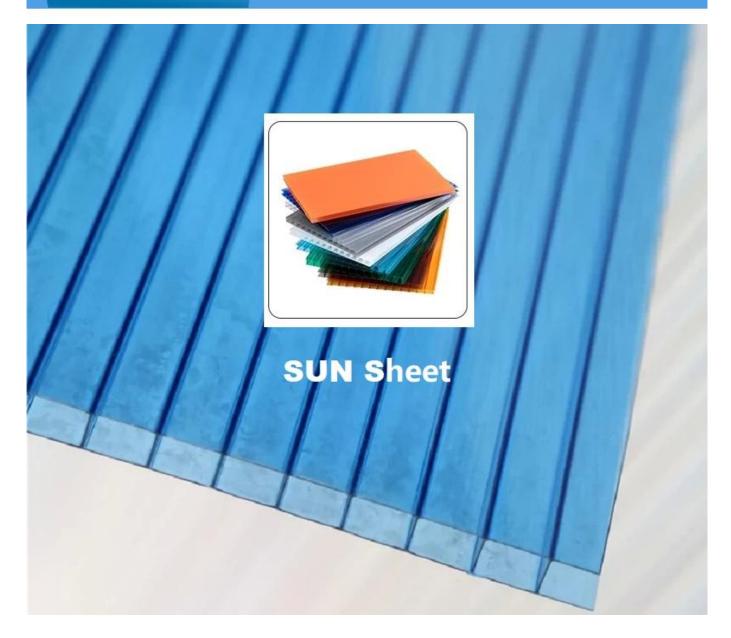

## Product show

| Product name:    | China Excellent Exporter Weather Resistance pc hollow sun board sheet |
|------------------|-----------------------------------------------------------------------|
| Application      | Green houses, skylights and so on                                     |
| Color            | Transparent white, blue, green                                        |
| Length           | customized                                                            |
| Thickness        | 3.0mm, 6.0mm, 8.0mm                                                   |
| Overall width:   | 920mm                                                                 |
| Effective width  | 840mm                                                                 |
| Purlin spacing[] | 700~800mm                                                             |
| Surface[]        | Smooth surface                                                        |
| Raw material     | Pc Named Bayer                                                        |