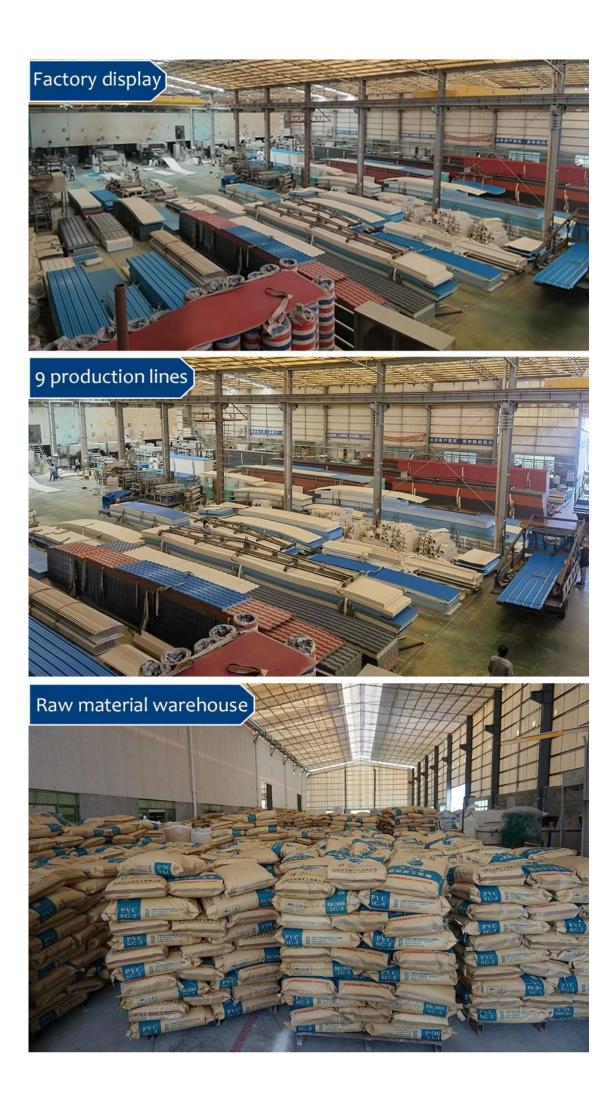

### QUALITY, INNOVATION, STRUGGLE, WIN-WIN

we have 8 production lines, about 100 employees, covering an area of 15,000 square meters.