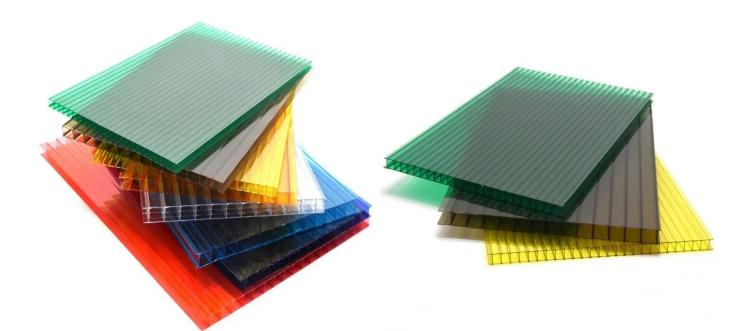

## Product show

| Product name:    | China Excellent Exporter Weather Resistance pc hollow sun board sheet |
|------------------|-----------------------------------------------------------------------|
| Application      | Green houses, skylights and so on                                     |
| Color            | Transparent white, blue, green                                        |
| Length           | customized                                                            |
| Thickness        | 3.0mm, 6.0mm, 8.0mm                                                   |
| Overall width:   | 920mm                                                                 |
| Effective width  | 840mm                                                                 |
| Purlin spacing[] | 700~800mm                                                             |
| Surface[]        | Smooth surface                                                        |
| Raw material     | Pc Named Bayer                                                        |