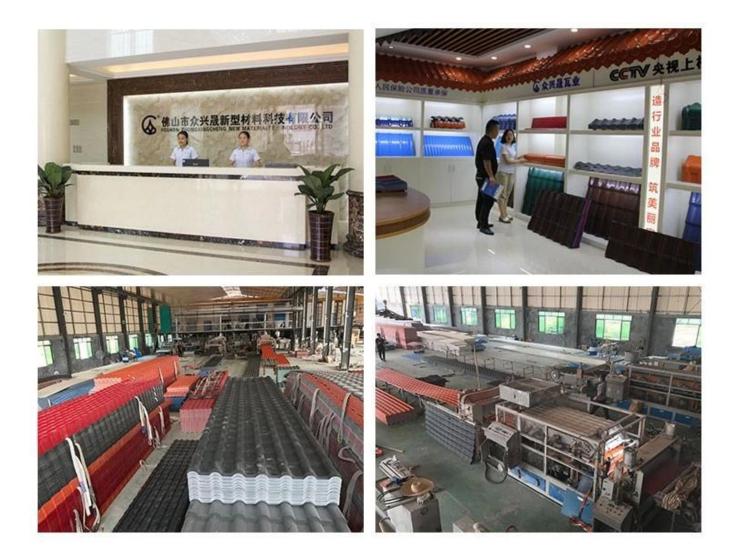

### Click pc hollow sun board sheet manufacturer to learn more

Zhongxingcheng New Material Co., Ltd. is located in Foshan City, Nanhai District China is a manufacturer specializing in the production of ASA synthetic resin tile, APVC anti-corrosion composite tile, PVC anti-corrosion tile, PVC sink, PVC plate, Transparent FRP Roof Sheet, PVC, PC transparent tile.

### QUALITY, INNOVATION, STRUGGLE, WIN-WIN

we have 8 production lines, about 100 employees, covering an area of 15,000 square meters.