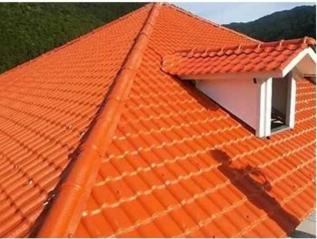

## Product show

Foshan ZXC ASA Synthetic Resin Roofing Tile is a new type of roofing material produced by advanced coextrusion technology and special molding process using ultra-high weathering engineering resin ASA.

We ZXC <u>Anti-corrosive PVC roof tiles supplier</u>, Welcome to contact us to discuss long-term cooperation in detail.

| Product Name    | Synthetic Resin Roof Tile                                                                              |
|-----------------|--------------------------------------------------------------------------------------------------------|
| Brand           | ZXC                                                                                                    |
| Place of Origin | Foshan city, Guangdong province, China(Mainland)                                                       |
| Material        | Acrylonitrile Styrene acrylate copolymer, Polyvinyl chloride, Calcium powder, other chemical materials |
| Guarantee       | 25 years                                                                                               |
| Certification   | ISO9001 / SGS / CE                                                                                     |
| Delivery Time   | 1x20GP for 6 days, 1x40GP for 7 days                                                                   |
| Section Length  | 219mm                                                                                                  |
| Overall Width   | 1050mm                                                                                                 |
| Effective Width | 960mm                                                                                                  |
| Thickness       | 2.3mm / 2.5mm / 2.8mm / 3.0mm                                                                          |
| Length          | Must be a multiple of section                                                                          |
| Wave Spacing    | 160mm                                                                                                  |
| Wave Height     | 30mm                                                                                                   |