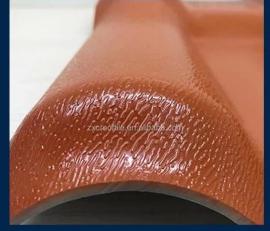

## Product show

Foshan ZXC ASA Synthetic Resin Roofing Tile is a new type of roofing material produced by advanced coextrusion technology and special molding process using ultra-high weathering engineering resin ASA.

We ZXC <u>Anti-corrosive PVC roof tiles supplier</u>, Welcome to contact us to discuss long-term cooperation in detail.

| Product Name    | Synthetic Resin Roof Tile                                                                              |
|-----------------|--------------------------------------------------------------------------------------------------------|
| Brand           | ZXC                                                                                                    |
| Place of Origin | Foshan city, Guangdong province, China(Mainland)                                                       |
| Material        | Acrylonitrile Styrene acrylate copolymer, Polyvinyl chloride, Calcium powder, other chemical materials |
| Guarantee       | 25 years                                                                                               |
| Certification   | ISO9001 / SGS / CE                                                                                     |
| Delivery Time   | 1x20GP for 6 days, 1x40GP for 7 days                                                                   |
| Section Length  | 219mm                                                                                                  |
| Overall Width   | 1050mm                                                                                                 |
| Effective Width | 960mm                                                                                                  |
| Thickness       | 2.3mm / 2.5mm / 2.8mm / 3.0mm                                                                          |
| Length          | Must be a multiple of section                                                                          |
| Wave Spacing    | 160mm                                                                                                  |
| Wave Height     | 30mm                                                                                                   |