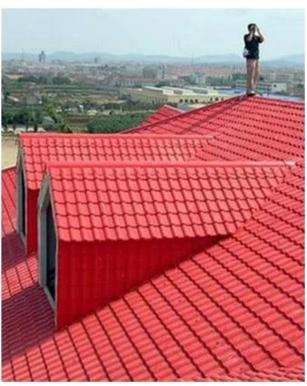

## Product show

Foshan ZXC ASA Synthetic Resin Roofing Tile is a new type of roofing material produced by advanced coextrusion technology and special molding process using ultra-high weathering engineering resin ASA.

We ZXC <u>Anti-corrosive PVC roof tiles supplier</u>, Welcome to contact us to discuss long-term cooperation in detail.

| Product Name    | Synthetic Resin Roof Tile                                                                              |
|-----------------|--------------------------------------------------------------------------------------------------------|
| Brand           | ZXC                                                                                                    |
| Place of Origin | Foshan city, Guangdong province, China(Mainland)                                                       |
| Material        | Acrylonitrile Styrene acrylate copolymer, Polyvinyl chloride, Calcium powder, other chemical materials |
| Guarantee       | 25 years                                                                                               |
| Certification   | ISO9001 / SGS / CE                                                                                     |
| Delivery Time   | 1x20GP for 6 days, 1x40GP for 7 days                                                                   |
| Section Length  | 219mm                                                                                                  |
| Overall Width   | 1050mm                                                                                                 |
| Effective Width | 960mm                                                                                                  |
| Thickness       | 2.3mm / 2.5mm / 2.8mm / 3.0mm                                                                          |
| Length          | Must be a multiple of section                                                                          |
| Wave Spacing    | 160mm                                                                                                  |
| Wave Height     | 30mm                                                                                                   |