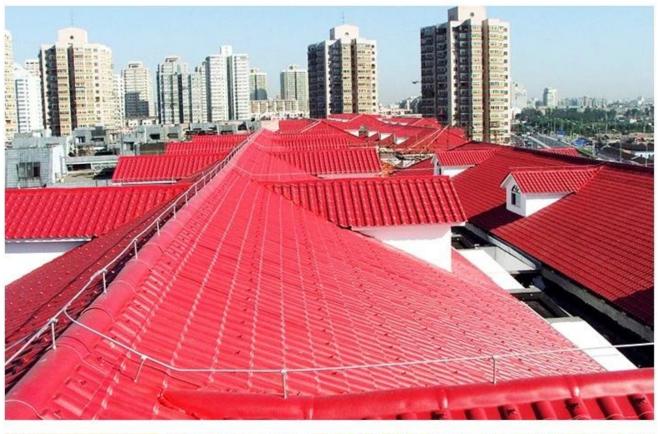

## Product show

Foshan ZXC ASA Synthetic Resin Roofing Tile is a new type of roofing material produced by advanced coextrusion technology and special molding process using ultra-high weathering engineering resin ASA.