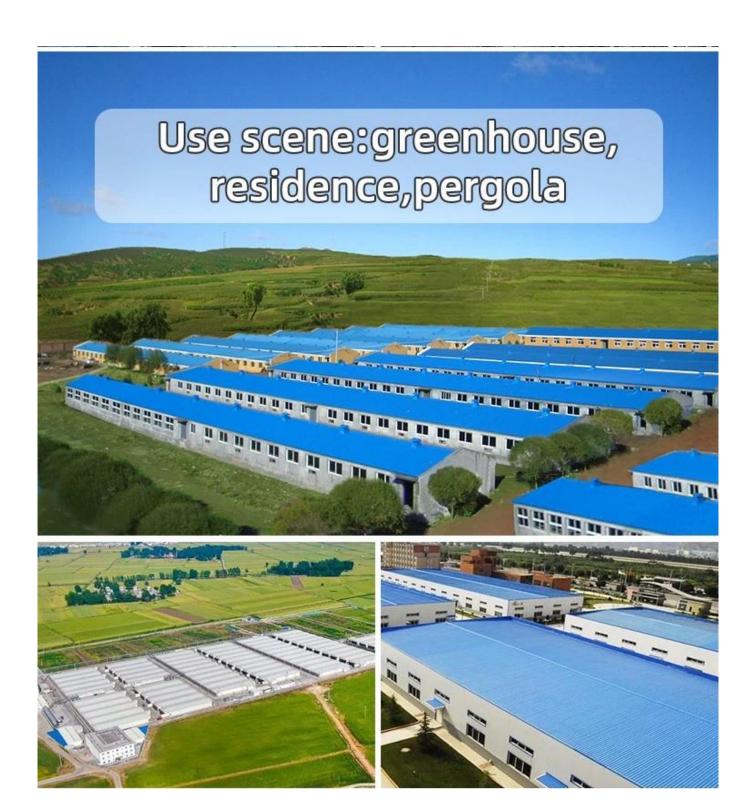

### Product show

Our products the main raw material is PVC with ultraviolet resistant agent and additives. Through scientific compounding, made with advanced technology. (**plastic coated corrugated sheets supplier**)

## **Our Factory**

Zhongxingcheng New Material Co., Ltd. is located in Foshan City, Nanhai District China is a manufacturer specializing in the production of ASA synthetic resin tile, APVC anti-corrosion composite tile, PVC anti-corrosion tile, PVC sink, PVC plate, Transparent FRP Roof Sheet, PVC, PC transparent tile.