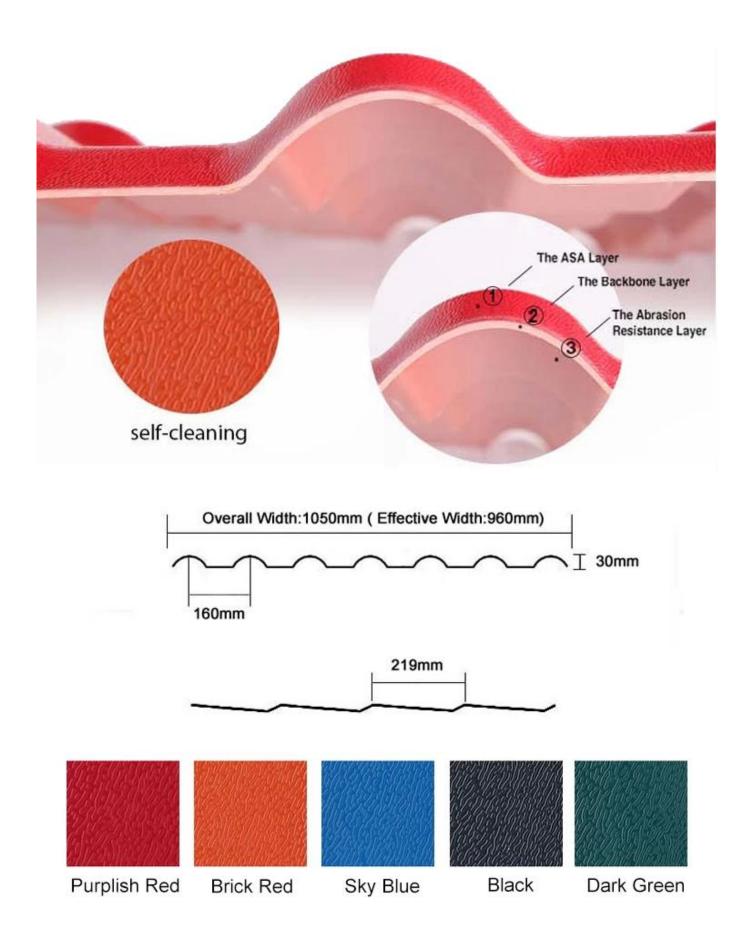

| Model Number  | #1050-160-30  |
|---------------|---------------|
| Туре          | Spanish Style |
| Overall Width | 1050mm        |

| 960mm                                       |
|---------------------------------------------|
| 2.3mm / 2.5mm / 2.8mm / 3.0mm               |
| Must be a multiple of section               |
| Orange / Red / Grey / Sky blue / Dark green |
| 160mm                                       |
| 30mm                                        |
| 219mm                                       |
|                                             |

#### Structure

Surface:Imported ASA raw materials from the world's top 500 GE company,Super weather resistance, truly 10 years don,t have color fading.The standard is that the thickness of the surface reaches 0.15mm,We can reach 0.15-0.18mm.

Medium:The material is Polyvinyl chloride and Calcium powder,the proportion is 1:1.This is the best ratio after many trials.This ratio guarantees the strength and toughness of the product.

Bottom:The important material also is Polyvinyl chloride and Calcium powder,but add other chemical materials.We are make the same color as the surface color and white color.Gloss of products is best in the industry.