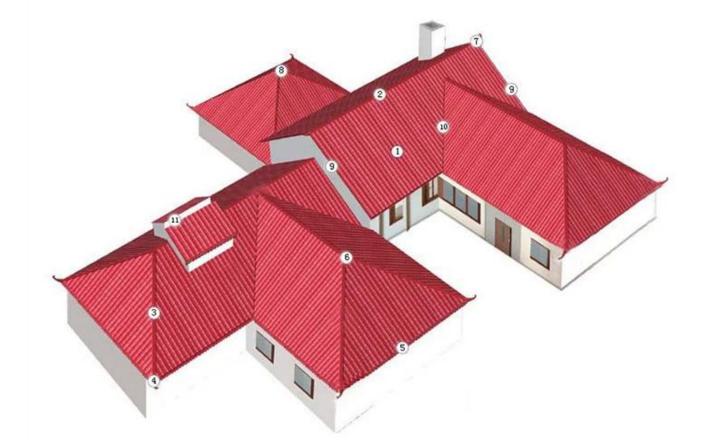

| ltem No. | Name                        | Picture | Item No. | Name                             | Picture     |
|----------|-----------------------------|---------|----------|----------------------------------|-------------|
| 1        | ASA Synthetic Resin<br>Tile |         | 7        | Main Ridge Tile Head             | -           |
| 2        | Main Ridge Tile             |         |          | Main Ridge Tumup                 |             |
| 3        | Tilted Ridge Tile           |         | 8        | Four-way                         |             |
| 4        | Tilted Ridge Tile Head      |         | 9        | Let / Right Eave<br>Sealing Tile |             |
|          | Tilted Ridge Turnup         |         | 10       | Guide Plate Tile                 |             |
| 5        | Modern eave drip tile       |         | 11       | Vertical Wall Flashing<br>Tile   | ele cia mar |
|          | Antique eave drip tile      |         | 12       | Screw And Hat                    |             |
| 6        | Three-way                   | P       |          |                                  |             |