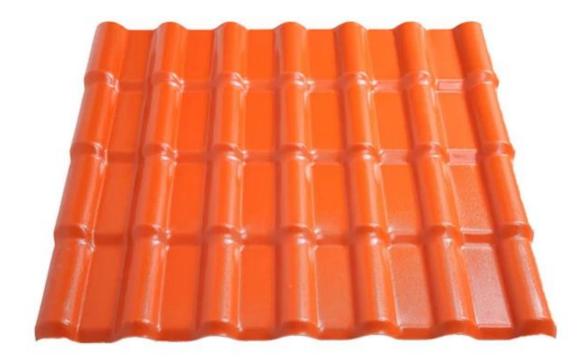

| Product Name           | Spanish Style ASA Roof Tile                                         |
|------------------------|---------------------------------------------------------------------|
| Brand                  | ZXC                                                                 |
| Place of Origin        | Foshan city,Guangdong province,China(Mainland)                      |
| 5                      |                                                                     |
| Material               | Acrylonitrile Styrene acrylate copolymer,Polyvinyl chloride,        |
|                        | Calcium powder, other chemical materials                            |
| Guarantee              | 25 years                                                            |
| Certification          | ISO9001 / SGS / CE                                                  |
| Minimum Order Quantity | 100 square meter                                                    |
| Delivery Time          | 1x20GP for 6 days,1x40GP for 7 days                                 |
| Supply Ability         | We have 8 produce lines, about 13500 square meter every day         |
| Payment Terms          | T/T , firstly pay 30% deposit,before loading container pay rest of  |
|                        | payment                                                             |
|                        | L/C ,                                                               |
| Shipping               | Full Container Load (FCL) Service,We do it by myself.               |
|                        | Less than Container Load (LCL) Service,We find our agents to do it. |
| Package                | Pallet or PE bag                                                    |
| Port                   | Guangzhou / Shenzhen / Foshan                                       |
| Application            | Villa roofing,House roofing,Garden,Grange,Container house,          |
|                        | Flat to Slope Project,Etc                                           |

| Model Number  | #1050-160-30  |
|---------------|---------------|
| Туре          | Spanish Style |
| Overall Width | 1050mm        |

| 960mm                                       |
|---------------------------------------------|
| 2.3mm / 2.5mm / 2.8mm / 3.0mm               |
| Must be a multiple of section               |
| Orange / Red / Grey / Sky blue / Dark green |
| 160mm                                       |
| 30mm                                        |
| 219mm                                       |
|                                             |