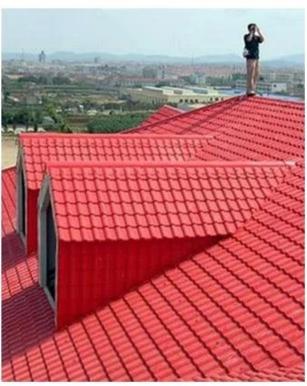

## Product show

Foshan ZXC ASA Synthetic Resin Roofing Tile is a new type of roofing material produced by advanced coextrusion technology and special molding process using ultra-high weathering engineering resin ASA.

## **PRODUCT CASE**