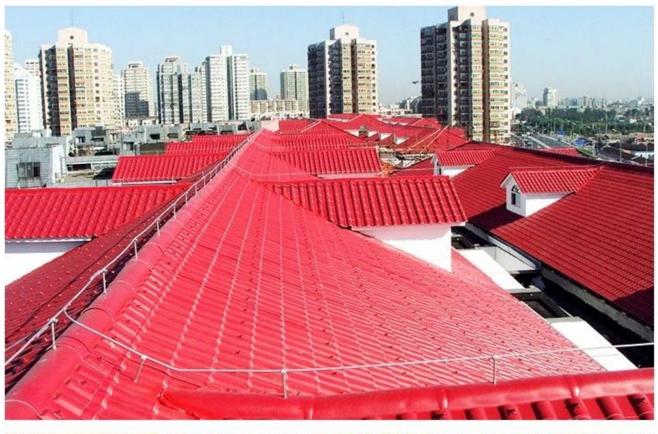

## Product show

Foshan ZXC ASA Synthetic Resin Roofing Tile is a new type of roofing material produced by advanced coextrusion technology and special molding process using ultra-high weathering engineering resin ASA.

## **PRODUCT CASE**