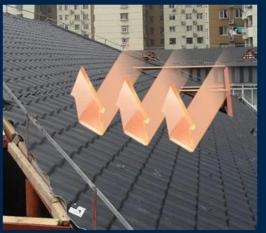

|
| Thickness       | 2.3mm / 2.5mm / 2.8mm / 3.0mm                                                                          |
| Length          | Must be a multiple of section                                                                          |
| Wave Spacing    | 160mm                                                                                                  |
| Wave Height     | 30mm                                                                                                   |

# Click <u>PVC corrugated roofing sheet manufacturer China</u> to learn more

## **PRODUCT CASE**





















# **Advantage**



Surface asa material Lasting Color



Fire Proof Grade B1



Easy and Quick Installation



Insulation



Anti-corrosion, Acid and Alkali Resistance



**Heat insulation** 

## **Our Factory**

Zhongxingcheng New Material Co., Ltd. is located in Foshan City, Nanhai District China is a manufacturer specializing in the production of ASA synthetic resin tile, APVC anti-corrosion composite tile, PVC anti-corrosion tile, PVC sink, PVC plate, Transparent FRP Roof Sheet, PVC plastic roof tiles, PC transparent tile.

Welcome to contact us **China pvc roofing sheet manufacturer** 







ASA SURFACE THICKNESS TEST









**Exhibition** 











# Certificate











## Packaging





### FAQ

#### \*Are you manufacturer or trader?

\*Yes, we are real Manufacturer, there are many pictures in our company introduction .if you need other special product, we will do our best to help you, so we can build a long-term business relationship.

###