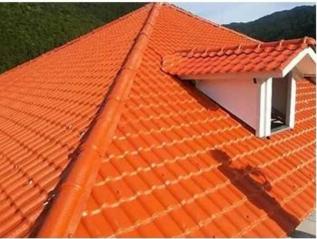

## Product show

Foshan ZXC ASA Synthetic Resin Roofing Tile is a new type of roofing material produced by advanced coextrusion technology and special molding process using ultra-high weathering engineering resin ASA.

## **PRODUCT CASE**