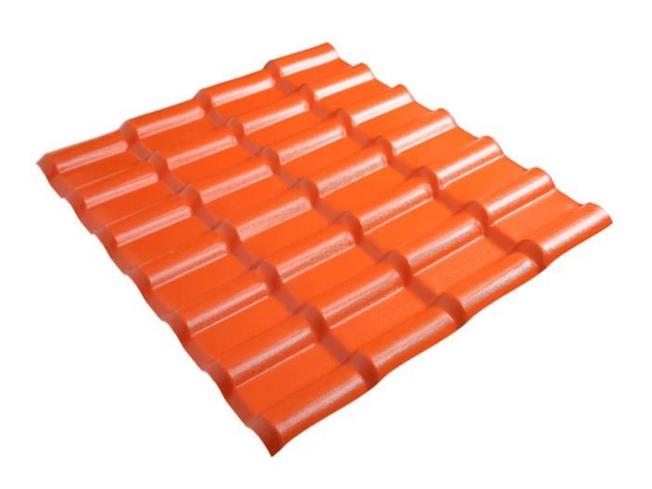

## Product show

1.A variety of raw materials by a certain percentage mixing, intohe hopper

2. The mixed raw materials are pref -ormed and heated to become flat tiles

3. Then through the mold pressure, lastic the molding, cooling, throughthe traction machine slowly introduced

4.To achieve the length of customerneeds cut off. after artificial out

| Product Name           | Spanish Style ASA Roof Tile                                                                                                |  |  |  |
|------------------------|----------------------------------------------------------------------------------------------------------------------------|--|--|--|
| Brand                  | ZXC                                                                                                                        |  |  |  |
| Place of Origin        | Foshan city, Guangdong province, China (Mainland)                                                                          |  |  |  |
| Material               | Acrylonitrile Styrene acrylate copolymer, Polyvinyl chloride, Calcium powder, other chemical materials                     |  |  |  |
| Guarantee              | 25 years                                                                                                                   |  |  |  |
| Certification          | ISO9001 / SGS / CE                                                                                                         |  |  |  |
| Minimum Order Quantity | 100 square meter                                                                                                           |  |  |  |
| Delivery Time          | 1x20GP for 6 days,1x40GP for 7 days                                                                                        |  |  |  |
| Supply Ability         | We have 8 produce lines, about 13500 square meter every day                                                                |  |  |  |
| Payment Terms          | T/T , firstly pay 30% deposit, before loading container pay rest of payment L/C ,                                          |  |  |  |
| Shipping               | Full Container Load (FCL) Service, We do it by myself. Less than Containe Load (LCL) Service, We find our agents to do it. |  |  |  |
| Package                | Pallet or PE bag                                                                                                           |  |  |  |
| Port                   | Guangzhou / Shenzhen / Foshan                                                                                              |  |  |  |
| Application            | Villa roofing, House roofing, Garden, Grange, Container house, Flat to Slope Project, Etc                                  |  |  |  |