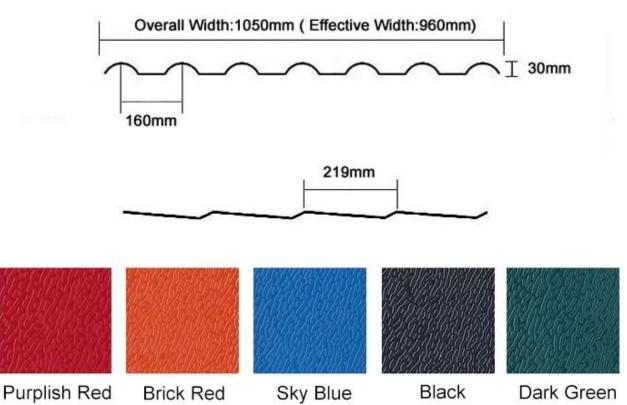

| Model Number  | #1050-160-30  |
|---------------|---------------|
| Туре          | Spanish Style |
| Overall Width | 1050mm        |

| Effective Width | 960mm                                       |
|-----------------|---------------------------------------------|
| Thickness       | 2.3mm / 2.5mm / 2.8mm / 3.0mm               |
| Length          | Must be a multiple of section               |
| Color           | Orange / Red / Grey / Sky blue / Dark green |
| Wave Spacing    | 160mm                                       |
| Wave Height     | 30mm                                        |
| Section Length  | 219mm                                       |

| Product name      |            | ASA Synthetic Resin Roof Tile                                                                                                                                    |       |       |       |  |
|-------------------|------------|------------------------------------------------------------------------------------------------------------------------------------------------------------------|-------|-------|-------|--|
| Material          |            | ASA(Acrylonitrile Styrene acrylate copolymer)+PVC(Polyvinyl chloride)                                                                                            |       |       |       |  |
| Туре              |            | Spanish Style                                                                                                                                                    |       |       |       |  |
| Overall Width     |            | 1050mm                                                                                                                                                           |       |       |       |  |
| Effective Width   |            | 960mm                                                                                                                                                            |       |       |       |  |
| Thickness         |            | 2.3mm-3.0mm                                                                                                                                                      |       |       |       |  |
| Length            |            | Customized(According to the size of container)                                                                                                                   |       |       |       |  |
| Color             |            | Customized                                                                                                                                                       |       |       |       |  |
| Purlin Spacing    |            | 660mm                                                                                                                                                            |       |       |       |  |
| Thickness         |            | 2.3mm                                                                                                                                                            | 2.5mm | 2.8mm | 3.0mm |  |
| Weight (kg/SQM)   |            | 4.6                                                                                                                                                              | 5.0   | 5.6   | 6.0   |  |
| 20 GP   (21 Tons) | 17.5785276 | 4500                                                                                                                                                             | 4200  | 3750  | 3500  |  |
|                   | 5600       | 5200                                                                                                                                                             | 4600  | 4300  |       |  |
| Feature           |            | 1.Excllent Anti-corrosion Performance 2.Good Waterproof Performance 3.Fire Resistance 4.Heat insulation 5.Sound insulation 6.Weather fastness, ageing resistance |       |       |       |  |
| Packa             | ige        | Nude or standard export package                                                                                                                                  |       |       |       |  |