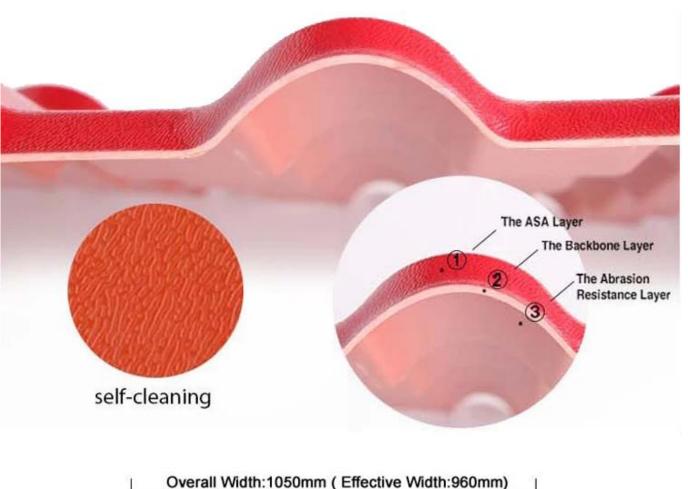

#### Structure

Surface:Imported ASA raw materials from the world's top 500 GE company, Super weather resistance, truly 10 years don, thave color fading. The standard is that the thickness of the surface reaches 0.15mm, We can reach 0.15-0.18mm.

Medium: The material is Polyvinyl chloride and Calcium powder, the proportion is 1:1. This is the best ratio after many trials. This ratio guarantees the strength and toughness of the product.

Bottom:The important material also is Polyvinyl chloride and Calcium powder,but add other chemical materials. We are make the same color as the surface color and white color. Gloss of products is best in the industry.