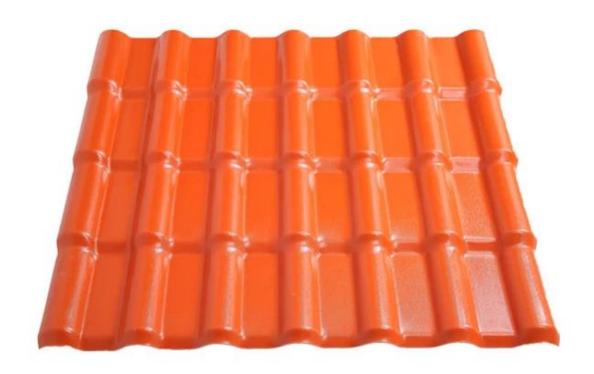

## Product show

1.A variety of raw materials by a certain percentage mixing, intohe hopper

2. The mixed raw materials are pref -ormed and heated to become flat tiles

3. Then through the mold pressure, lastic the molding, cooling, throughthe traction machine slowly introduced

4.To achieve the length of customerneeds cut off. after artificial out

| Product Name           | Spanish Style ASA Roof Tile                                                                                                |  |  |  |
|------------------------|----------------------------------------------------------------------------------------------------------------------------|--|--|--|
| Brand                  | ZXC                                                                                                                        |  |  |  |
| Place of Origin        | Foshan city, Guangdong province, China (Mainland)                                                                          |  |  |  |
| Material               | Acrylonitrile Styrene acrylate copolymer, Polyvinyl chloride, Calcium powder, other chemical materials                     |  |  |  |
| Guarantee              | 25 years                                                                                                                   |  |  |  |
| Certification          | ISO9001 / SGS / CE                                                                                                         |  |  |  |
| Minimum Order Quantity | 100 square meter                                                                                                           |  |  |  |
| Delivery Time          | 1x20GP for 6 days,1x40GP for 7 days                                                                                        |  |  |  |
| Supply Ability         | We have 8 produce lines, about 13500 square meter every day                                                                |  |  |  |
| Payment Terms          | T/T , firstly pay 30% deposit, before loading container pay rest of payment L/C ,                                          |  |  |  |
| Shipping               | Full Container Load (FCL) Service, We do it by myself. Less than Containe Load (LCL) Service, We find our agents to do it. |  |  |  |
| Package                | Pallet or PE bag                                                                                                           |  |  |  |
| Port                   | Guangzhou / Shenzhen / Foshan                                                                                              |  |  |  |
| Application            | Villa roofing, House roofing, Garden, Grange, Container house, Flat to Slope Project, Etc                                  |  |  |  |