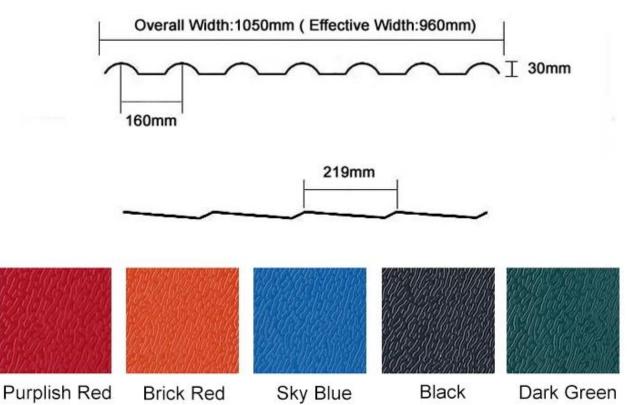

| Model Number  | #1050-160-30  |
|---------------|---------------|
| Type          | Spanish Style |
| Overall Width | 1050mm        |

| Effective Width | 960mm                                       |
|-----------------|---------------------------------------------|
| Thickness       | 2.3mm / 2.5mm / 2.8mm / 3.0mm               |
| Length          | Must be a multiple of section               |
| Color           | Orange / Red / Grey / Sky blue / Dark green |
| Wave Spacing    | 160mm                                       |
| Wave Height     | 30mm                                        |
| Section Length  | 219mm                                       |

asa pvc roof tile on sale

| Product name                                                |            | ASA Synthetic Resin Roof Tile                                                                                                                                    |       |       |       |  |
|-------------------------------------------------------------|------------|------------------------------------------------------------------------------------------------------------------------------------------------------------------|-------|-------|-------|--|
| Material                                                    |            | ASA(Acrylonitrile Styrene acrylate copolymer)+PVC(Polyvinyl chloride)                                                                                            |       |       |       |  |
| Туре                                                        |            | Spanish Style                                                                                                                                                    |       |       |       |  |
| Overall Width                                               |            | 1050mm                                                                                                                                                           |       |       |       |  |
| Effective Width                                             |            | 960mm                                                                                                                                                            |       |       |       |  |
| Thickness                                                   |            | 2.3mm-3.0mm                                                                                                                                                      |       |       |       |  |
| Length                                                      |            | Customized(According to the size of container)                                                                                                                   |       |       |       |  |
| Color                                                       |            | Customized                                                                                                                                                       |       |       |       |  |
| Purlin Spacing                                              |            | 660mm                                                                                                                                                            |       |       |       |  |
| Thickness                                                   |            | 2.3mm                                                                                                                                                            | 2.5mm | 2.8mm | 3.0mm |  |
| Weight (kg/SQM)                                             |            | 4.6                                                                                                                                                              | 5.0   | 5.6   | 6.0   |  |
| Container Load (21 Tons) 4500 capacity 40 GP (26 Tons) 5600 | 17.510.000 | 4500                                                                                                                                                             | 4200  | 3750  | 3500  |  |
|                                                             | 5600       | 5200                                                                                                                                                             | 4600  | 4300  |       |  |
| Feature                                                     |            | 1.Excllent Anti-corrosion Performance 2.Good Waterproof Performance 3.Fire Resistance 4.Heat insulation 5.Sound insulation 6.Weather fastness, ageing resistance |       |       |       |  |
| Packa                                                       | ige        | Nude or standard export package                                                                                                                                  |       |       |       |  |