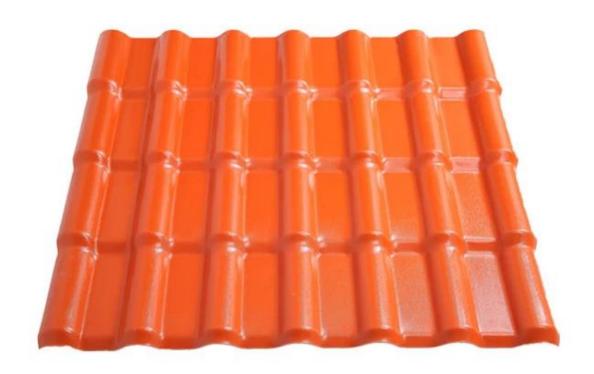

## Product show

1.A variety of raw materials by a certain percentage mixing, intohe hopper

2. The mixed raw materials are pref -ormed and heated to become flat tiles

3. Then through the mold pressure, lastic the molding, cooling, throughthe traction machine slowly introduced

4.To achieve the length of customerneeds cut off. after artificial out

| Product Name           | Spanish Style ASA Roof Tile                                                       |  |  |  |
|------------------------|-----------------------------------------------------------------------------------|--|--|--|
| Brand                  | ZXC                                                                               |  |  |  |
| Place of Origin        | Foshan city,Guangdong province,China(Mainland)                                    |  |  |  |
| Material               | Acrylonitrile Styrene acrylate copolymer,Polyvinyl chloride,                      |  |  |  |
|                        | Calcium powder,other chemical materials                                           |  |  |  |
| Guarantee              | 25 years                                                                          |  |  |  |
| Certification          | ISO9001 / SGS / CE                                                                |  |  |  |
| Minimum Order Quantity | 100 square meter                                                                  |  |  |  |
| Delivery Time          | 1x20GP for 6 days,1x40GP for 7 days                                               |  |  |  |
| Supply Ability         | We have 8 produce lines, about 13500 square meter every day                       |  |  |  |
| Payment Terms          | T/T , firstly pay 30% deposit, before loading container pay rest of payment L/C , |  |  |  |
| Shipping               | Full Container Load (FCL) Service, We do it by myself.                            |  |  |  |
| Simpping               | Less than Container Load (LCL) Service, We find our agents to do it.              |  |  |  |
| Package                | Pallet or PE bag                                                                  |  |  |  |
| Port                   | Guangzhou / Shenzhen / Foshan                                                     |  |  |  |
| Application            | Villa roofing, House roofing, Garden, Grange, Container house,                    |  |  |  |
|                        | Flat to Slope Project,Etc                                                         |  |  |  |