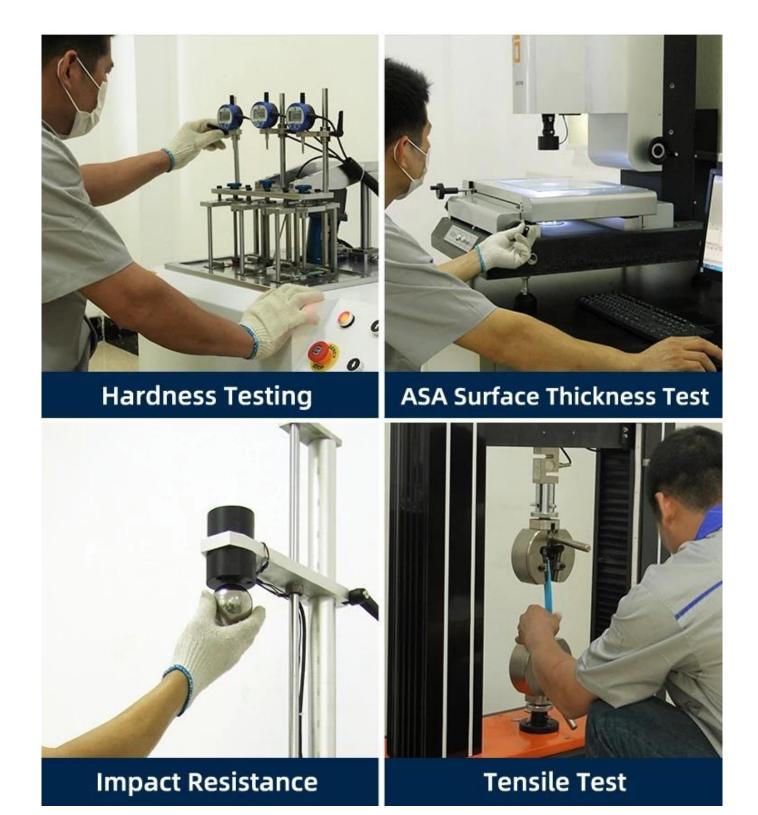

**ZXC ASA PVC Roof Tile On Sale** 

| Length                 | 1m-12m                                                                          |
|------------------------|---------------------------------------------------------------------------------|
| Surface                | Matt                                                                            |
| Weight                 | 3.0-6.8kg/m                                                                     |
| Width                  | 1130mm/ 1080mm/ 1050mm/ 980mm/ 930mm                                            |
| Warranty               | 30Years                                                                         |
| Model Number           | ASA PVC Composite Sheet                                                         |
| Function               | Insulation, Flame Retardant, Heat Insulation, Anti-corrosion, Impact Resistance |
| Shape                  | round wave, big round wave, trepezoidal wave                                    |
| Fire Protection Rating | B1                                                                              |
| Temperature            | —10 Degrees Celsius to 70 Degrees Celsius                                       |
| Color                  | White, Blue, Gray, Red, customizable                                            |
| Layers                 | 2 or 3 layers                                                                   |
| Color Lasting          | 10 Years no Fading                                                              |