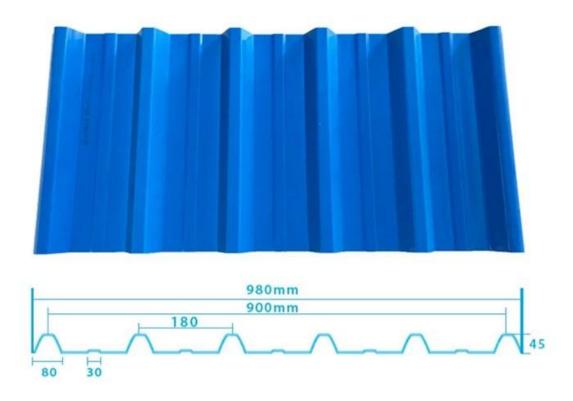

t Resistance |
| Shape                  | round wave, big round wave, trepezoidal wave                                    |
| Fire Protection Rating | B1                                                                              |
| Temperature            | —10 Degrees Celsius to 70 Degrees Celsius                                       |
| Color                  | White, Blue, Gray, Red, customizable                                            |
| Layers                 | 2 or 3 layers                                                                   |
| Color Lasting          | 10 Years no Fading                                                              |

### Click <u>custom pvc plastic roof tiles</u> to learn more

# **TYPE 840 PIT**



### 900 TYPE HIGH WAVE

(FLOWING WATER FAST)



# 980 TYPE HIGH WAVE





## 1080 TYPE HIGH WAVE

(FLOWING WATER FAST)



# 1130 TYPE WAVELET



# **1130 TYPE PIT**



## 1100 TYPE HIGH CIRCULAR WAVE



### **HOLLOW ROOF TILE**



## **Our Factory**

Zhongxingcheng New Material Co., Ltd. is located in Foshan City, Nanhai District China is a manufacturer specializing in the production of ASA synthetic resin tile, APVC anti-corrosion composite tile, PVC anti-corrosion tile, PVC sink, PVC plate, Transparent FRP Roof Sheet, PVC, PC transparent tile.









### PVC plastic steel tile PK iron sheet tile



Has superior corrosion resistance

Rusty and perishable



New material plastic steel tile Good thermal insulation

Direct sunlight iron tile Temperature too high



ASA PVC ROOF SHEET Long lasting and non fading

Severe fading





**E