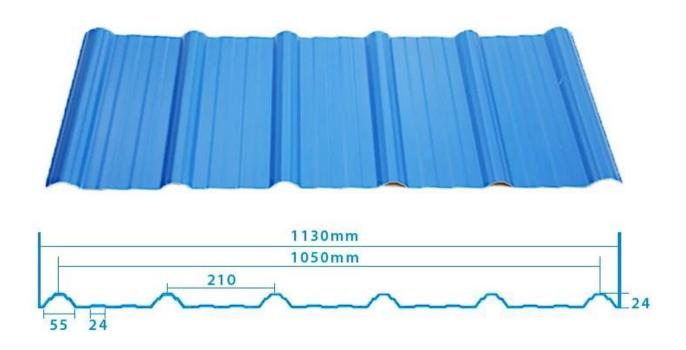

|
| Fire Protection Rating | B1                                                                              |
| Temperature            | —10 Degrees Celsius to 70 Degrees Celsius                                       |
| Color                  | White, Blue, Gray, Red, customizable                                            |
| Layers                 | 2 or 3 layers                                                                   |
| Color Lasting          | 10 Years no Fading                                                              |

### Click <u>custom pvc plastic roof tiles</u> to learn more

# **TYPE 840 PIT**



### 900 TYPE HIGH WAVE

(FLOWING WATER FAST)



# 980 TYPE HIGH WAVE





## 1080 TYPE HIGH WAVE

(FLOWING WATER FAST)



# 1130 TYPE WAVELET



# **1130 TYPE PIT**



## 1100 TYPE HIGH CIRCULAR WAVE



### **HOLLOW ROOF TILE**



## **Our Factory**

Zhongxingcheng New Material Co., Ltd. is located in Foshan City, Nanhai District China is a manufacturer specializing in the production of ASA synthetic resin tile, APVC anti-corrosion composite tile, PVC anti-corrosion tile, PVC sink, PVC plate, Transparent FRP Roof Sheet, PVC, PC transparent tile.









### PVC plastic steel tile PK iron sheet tile



Has superior corrosion resistance

Rusty and perishable



New material plastic steel tile Good thermal insulation

Direct sunlight iron tile Temperature too high



ASA PVC ROOF SHEET Long lasting and non fading

Severe fading





**Exhibition** 



# Certificate











### Packaging



### FAQ

#### \*Are you manufacturer or trader?

\*Yes, we are