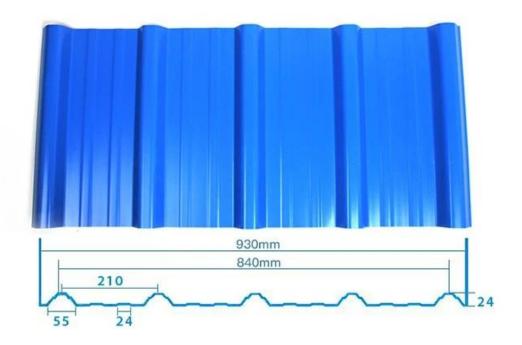

etardant, Heat Insulation, Anti-corrosion, Impact Resistance |
| Shape                  | round wave, big round wave, trepezoidal wave                                    |
| Fire Protection Rating | B1                                                                              |
| Temperature            | —10 Degrees Celsius to 70 Degrees Celsius                                       |
| Color                  | White, Blue, Gray, Red, customizable                                            |
| Layers                 | 2 or 3 layers                                                                   |
| Color Lasting          | 10 Years no Fading                                                              |

### Click <u>custom pvc plastic roof tiles</u> to learn more

# **TYPE 840 PIT**



### 900 TYPE HIGH WAVE

(FLOWING WATER FAST)



# 980 TYPE HIGH WAVE





## 1080 TYPE HIGH WAVE

(FLOWING WATER FAST)



# 1130 TYPE WAVELET



# **1130 TYPE PIT**



## 1100 TYPE HIGH CIRCULAR WAVE



### **HOLLOW ROOF TILE**



## **Our Factory**

Zhongxingcheng New Material Co., Ltd. is located in Foshan City, Nanhai District China is a manufacturer specializing in the production of ASA synthetic resin tile, APVC anti-corrosion composite tile, PVC anti-corrosion tile, PVC sink, PVC plate, Transparent FRP Roof Sheet, PVC, PC transparent tile.









### PVC plastic steel tile PK iron sheet tile



Has superior corrosion resistance

Rusty and perishable



New material plastic steel tile Good thermal insulation

Direct sunlight iron tile Temperature too high



ASA PVC ROOF SHEET Lon