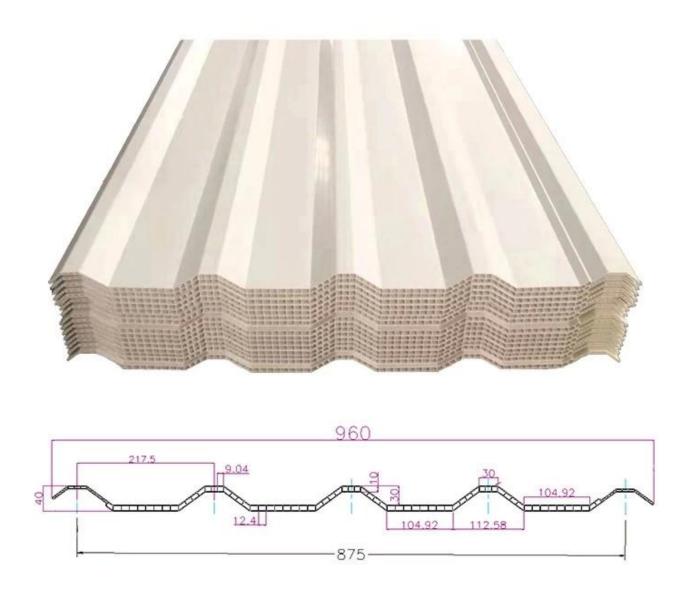

|
| Temperature            | —10 Degrees Celsius to 70 Degrees Celsius                                       |
| Color                  | White, Blue, Gray, Red, customizable                                            |
| Layers                 | 2 or 3 layers                                                                   |
| Color Lasting          | 10 Years no Fading                                                              |

### Click <u>custom pvc plastic roof tiles</u> to learn more

# **TYPE 840 PIT**



### 900 TYPE HIGH WAVE

(FLOWING WATER FAST)



# 980 TYPE HIGH WAVE





## 1080 TYPE HIGH WAVE

(FLOWING WATER FAST)



# 1130 TYPE WAVELET



# **1130 TYPE PIT**



## 1100 TYPE HIGH CIRCULAR WAVE



### **HOLLOW ROOF TILE**



## **Our Factory**

Zhongxingcheng New Material Co., Ltd. is located in Foshan City, Nanhai District China is a manufacturer specializing in the production of ASA synthetic resin tile, APVC anti-corrosion composite tile, PVC anti-corrosion tile, PVC sink, PVC plate, Transparent FRP Roof Sheet, PVC, PC transparent tile.









### PVC plastic steel tile PK iron sheet tile



Has superior corrosion resistance

Rusty and perishable



New material plastic steel tile Good thermal insulation

Direct sunlight iron tile Temperature too high



ASA PVC ROOF SHEET Long lasting and non fading

Severe fading





**Exhibition** 



# Certificate











### Packaging



### FAQ

#### \*Are you manufacturer or trader?

\*Yes, we are real Manufacturer, there are many pictures in our company intr