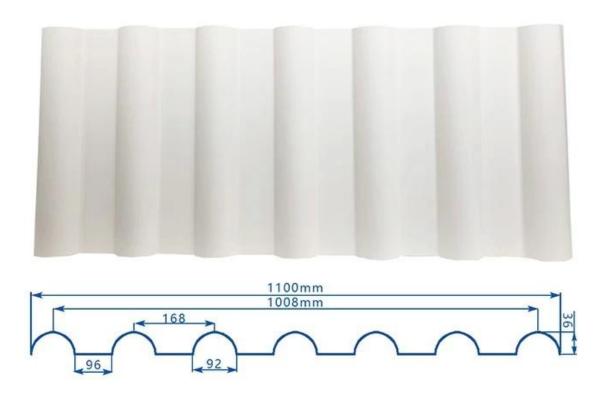

|
| Temperature            | —10 Degrees Celsius to 70 Degrees Celsius                                       |
| Color                  | White, Blue, Gray, Red, customizable                                            |
| Layers                 | 2 or 3 layers                                                                   |
| Color Lasting          | 10 Years no Fading                                                              |

### Click <u>custom pvc plastic roof tiles</u> to learn more

# **TYPE 840 PIT**



### 900 TYPE HIGH WAVE

(FLOWING WATER FAST)



# 980 TYPE HIGH WAVE





## 1080 TYPE HIGH WAVE

(FLOWING WATER FAST)



# 1130 TYPE WAVELET



# **1130 TYPE PIT**



## 1100 TYPE HIGH CIRCULAR WAVE



### **HOLLOW ROOF TILE**



## **Our Factory**

Zhongxingcheng New Material Co., Ltd. is located in Foshan City, Nanhai District China is a manufacturer specializing in the production of ASA synthetic resin tile, APVC anti-corrosion composite tile, PVC anti-corrosion tile, PVC sink, PVC plate, Transparent FRP Roof Sheet, PVC, PC transparent tile.









### PVC plastic steel tile PK iron sheet tile



Has superior corrosion resistance

Rusty and perishable



New material plastic steel tile Good thermal insulation

Direct sunlight iron tile Temperature too high



ASA PVC ROOF SHEET Long lasting and non fading

Severe fading





**Exhibition** 



# Certificate











### Packaging



### FAQ

#### \*Are you manufacturer or trader?

\*Yes, we are real Manufacturer, there are many