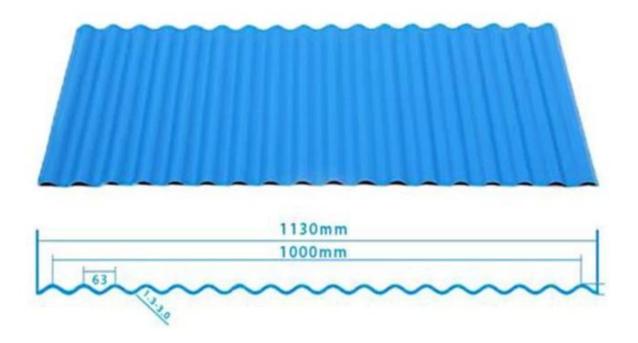

|
| Fire Protection Rating | B1                                                                              |
| Temperature            | —10 Degrees Celsius to 70 Degrees Celsius                                       |
| Color                  | White, Blue, Gray, Red, customizable                                            |
| Layers                 | 2 or 3 layers                                                                   |
| Color Lasting          | 10 Years no Fading                                                              |

### Click <u>custom pvc plastic roof tiles</u> to learn more

# **TYPE 840 PIT**



### 900 TYPE HIGH WAVE

(FLOWING WATER FAST)



# 980 TYPE HIGH WAVE





## 1080 TYPE HIGH WAVE

(FLOWING WATER FAST)



# 1130 TYPE WAVELET



# **1130 TYPE PIT**



## 1100 TYPE HIGH CIRCULAR WAVE



### **HOLLOW ROOF TILE**



## **Our Factory**

Zhongxingcheng New Material Co., Ltd. is located in Foshan City, Nanhai District China is a manufacturer specializing in the production of ASA synthetic resin tile, APVC anti-corrosion composite tile, PVC anti-corrosion tile, PVC sink, PVC plate, Transparent FRP Roof Sheet, PVC, PC transparent tile.









### PVC plastic steel tile PK iron sheet tile



Has superior corrosion resistance

Rusty and perishable



New material plastic steel tile Good thermal insulation

Direct sunlight iron tile Temperature too high



ASA PVC ROOF SHEET Long lasting and non fading

Severe fading





**Exhibition** 



# Certificate











### Packaging



### FAQ

#### \*Are you manufacturer or