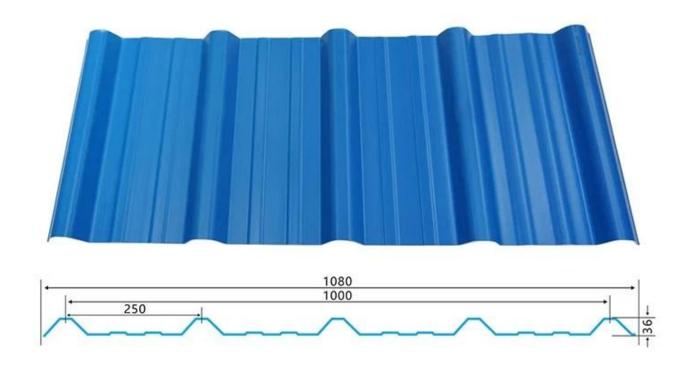

ezoidal wave                                    |
| Fire Protection Rating | B1                                                                              |
| Temperature            | —10 Degrees Celsius to 70 Degrees Celsius                                       |
| Color                  | White, Blue, Gray, Red, customizable                                            |
| Layers                 | 2 or 3 layers                                                                   |
| Color Lasting          | 10 Years no Fading                                                              |

### Click <u>custom pvc plastic roof tiles</u> to learn more

# **TYPE 840 PIT**



### 900 TYPE HIGH WAVE

(FLOWING WATER FAST)



# 980 TYPE HIGH WAVE





## 1080 TYPE HIGH WAVE

(FLOWING WATER FAST)



# 1130 TYPE WAVELET



# **1130 TYPE PIT**



## 1100 TYPE HIGH CIRCULAR WAVE



### **HOLLOW ROOF TILE**



## **Our Factory**

Zhongxingcheng New Material Co., Ltd. is located in Foshan City, Nanhai District China is a manufacturer specializing in the production of ASA synthetic resin tile, APVC anti-corrosion composite tile, PVC anti-corrosion tile, PVC sink, PVC plate, Transparent FRP Roof Sheet, PVC, PC transparent tile.









### PVC plastic steel tile PK iron sheet tile



Has superior corrosion resistance

Rusty and perishable



New material plastic steel tile Good thermal insulation

Direct sunlight iron tile Temperature too high



ASA PVC ROOF SHEET Long lasting and non fading

Severe fading





**Exhibition** 



# Certificate











### Packaging



### FAQ

#### \*