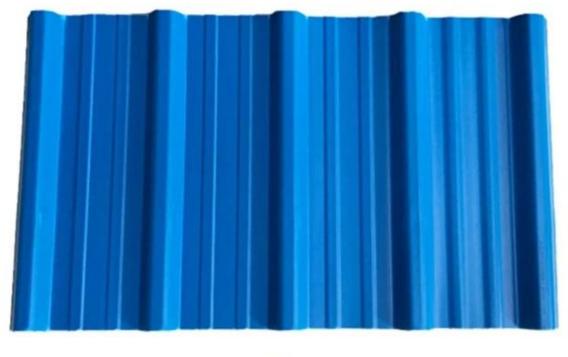

| round wave, big round wave, trepezoidal wave                                    |
| Fire Protection Rating | B1                                                                              |
| Temperature            | —10 Degrees Celsius to 70 Degrees Celsius                                       |
| Color                  | White, Blue, Gray, Red, customizable                                            |
| Layers                 | 2 or 3 layers                                                                   |
| Color Lasting          | 10 Years no Fading                                                              |

### Click <u>custom pvc plastic roof tiles</u> to learn more

# **TYPE 840 PIT**



### 900 TYPE HIGH WAVE

(FLOWING WATER FAST)



# 980 TYPE HIGH WAVE





## 1080 TYPE HIGH WAVE

(FLOWING WATER FAST)



# 1130 TYPE WAVELET



# **1130 TYPE PIT**



## 1100 TYPE HIGH CIRCULAR WAVE



### **HOLLOW ROOF TILE**



## **Our Factory**

Zhongxingcheng New Material Co., Ltd. is located in Foshan City, Nanhai District China is a manufacturer specializing in the production of ASA synthetic resin tile, APVC anti-corrosion composite tile, PVC anti-corrosion tile, PVC sink, PVC plate, Transparent FRP Roof Sheet, PVC, PC transparent tile.









### PVC plastic steel tile PK iron sheet tile



Has superior corrosion resistance

Rusty and perishable



New material plastic steel tile Good thermal insulation

Direct sunlight iron tile Temperature too high



ASA PVC ROOF SHEET Long lasting and non fading

Severe fading





**Exhibition** 



# Certif