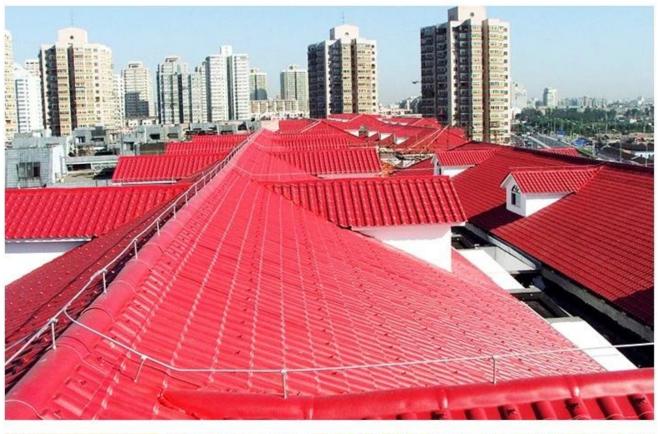

|
| Effective Width | 960mm                                                                                                  |
| Thickness       | 2.3mm / 2.5mm / 2.8mm / 3.0mm                                                                          |
| Length          | Must be a multiple of section                                                                          |
| Wave Spacing    | 160mm                                                                                                  |
| Wave Height     | 30mm                                                                                                   |

### Click <u>ASA synthetic resin roof tile</u> to learn more

# **PRODUCT CASE**





















# **Advantage**



Surface asa material Lasting Color



Fire Proof Grade B1



Easy and Quick Installation



Insulation



Anti-corrosion, Acid and Alkali Resistance



**Heat insulation** 

## **Our Factory**

Zhongxingcheng New Material Co., Ltd. is located in Foshan City, Nanhai District China is a manufacturer specializing in the production of ASA synthetic resin roof tile, APVC anti-corrosion composite tile, PVC anti-corrosion tile, PVC sink, PVC plate, Transparent FRP Roof Sheet, PVC plastic roof tiles, PC transparent tile.

Welcome to contact us-PVC plastic sheet for roof supplier







ASA SURFACE THICKNESS TEST









**Exhibition** 











# Certificate











## Packaging





### FAQ

#### \*Are you manufacturer or trader?

\*Yes, we are real Ma