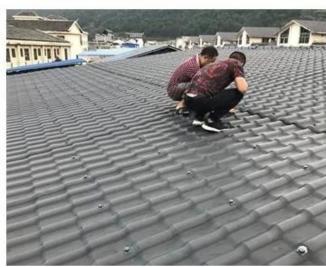

|
| Effective Width | 960mm                                                                                                  |
| Thickness       | 2.3mm / 2.5mm / 2.8mm / 3.0mm                                                                          |
| Length          | Must be a multiple of section                                                                          |
| Wave Spacing    | 160mm                                                                                                  |
| Wave Height     | 30mm                                                                                                   |

### Click <u>ASA synthetic resin roof tile</u> to learn more

# **PRODUCT CASE**





















# **Advantage**



Surface asa material Lasting Color



Fire Proof Grade B1



Easy and Quick Installation



Insulation



Anti-corrosion, Acid and Alkali Resistance



**Heat insulation** 

## **Our Factory**

Zhongxingcheng New Material Co., Ltd. is located in Foshan City, Nanhai District China is a manufacturer specializing in the production of ASA synthetic resin roof tile, APVC anti-corrosion composite tile, PVC anti-corrosion tile, PVC sink, PVC plate, Transparent FRP Roof Sheet, PVC plastic roof tiles, PC transparent tile.

Welcome to contact us-PVC plastic sheet for roof supplier







ASA SURFACE THICKNESS TEST









**Exhibition** 











# Certificate











## Packaging





### FAQ

#### \*Are you manufacturer or trader?

\*Yes, we are real Manufacturer, ther