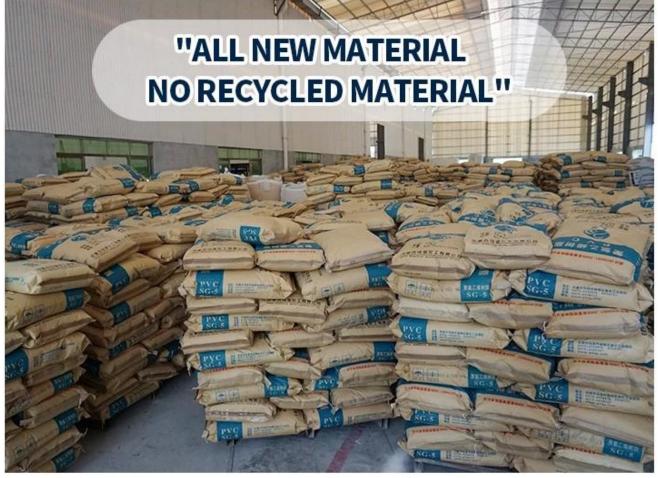

## Product show

Foshan ZXC ASA Synthetic Resin Roofing Tile is a new type of roofing material produced by advanced coextrusion technology and special molding process using ultra-high weathering engineering resin ASA.

We ZXC <u>UPVC Roof Tiles Supplier China</u>, Welcome to contact us to discuss long-term cooperation in detail.

| Product Name    | Synthetic Resin Roof Tile                                                                              |
|-----------------|--------------------------------------------------------------------------------------------------------|
| Brand           | ZXC                                                                                                    |
| Place of Origin | Foshan city, Guangdong province, China(Mainland)                                                       |
| Material        | Acrylonitrile Styrene acrylate copolymer, Polyvinyl chloride, Calcium powder, other chemical materials |
| Guarantee       | 25 years                                                                                               |
| Certification   | ISO9001 / SGS / CE                                                                                     |
| Delivery Time   | 1x20GP for 6 days, 1x40GP for 7 days                                                                   |
| Section Length  | 219mm                                                                                                  |
| Overall Width   | 1050mm                                                                                                 |
| Effective Width | 960mm                                                                                                  |
| Thickness       | 2.3mm / 2.5mm / 2.8mm / 3.0mm                                                                          |
| Length          | Must be a multiple of section                                                                          |
| Wave Spacing    | 160mm                                                                                                  |
| Wave Height     | 30mm                                                                                                   |