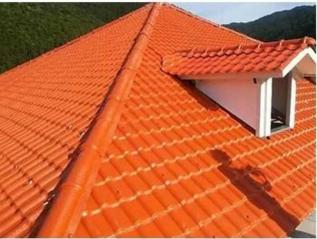

|
| Effective Width | 960mm                                                                                                  |
| Thickness       | 2.3mm / 2.5mm / 2.8mm / 3.0mm                                                                          |
| Length          | Must be a multiple of section                                                                          |
| Wave Spacing    | 160mm                                                                                                  |
| Wave Height     | 30mm                                                                                                   |

### Click <u>ASA synthetic resin roof tile</u> to learn more

# **PRODUCT CASE**





















# **Advantage**



Surface asa material Lasting Color



Fire Proof Grade B1



Easy and Quick Installation



Insulation



Anti-corrosion, Acid and Alkali Resistance



**Heat insulation** 

## **Our Factory**

Zhongxingcheng New Material Co., Ltd. is located in Foshan City, Nanhai District China is a manufacturer specializing in the production of ASA synthetic resin roof tile, APVC anti-corrosion composite tile, PVC anti-corrosion tile, PVC sink, PVC plate, Transparent FRP Roof Sheet, PVC plastic roof tiles, PC transparent tile.

Welcome to contact us-PVC plastic sheet for roof supplier







ASA SURFACE THICKNESS TEST









**Exhibition** 











# Certificate











## Packaging





### FAQ

#### \*Are you manufacturer or trader?

\*Yes, we are real Manufacturer