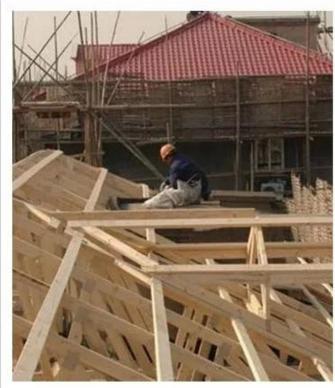

|
| Effective Width | 960mm                                                                                                  |
| Thickness       | 2.3mm / 2.5mm / 2.8mm / 3.0mm                                                                          |
| Length          | Must be a multiple of section                                                                          |
| Wave Spacing    | 160mm                                                                                                  |
| Wave Height     | 30mm                                                                                                   |

### Click <u>ASA synthetic resin roof tile</u> to learn more

# **PRODUCT CASE**





















# **Advantage**



Surface asa material Lasting Color



Fire Proof Grade B1



Easy and Quick Installation



Insulation



Anti-corrosion, Acid and Alkali Resistance



**Heat insulation** 

## **Our Factory**

Zhongxingcheng New Material Co., Ltd. is located in Foshan City, Nanhai District China is a manufacturer specializing in the production of ASA synthetic resin roof tile, APVC anti-corrosion composite tile, PVC anti-corrosion tile, PVC sink, PVC plate, Transparent FRP Roof Sheet, PVC plastic roof tiles, PC transparent tile.

Welcome to contact us-PVC plastic sheet for roof supplier







ASA SURFACE THICKNESS TEST









**Exhibition** 











# Certificate











## Packaging





### FAQ

#### \*Are you manufacturer or trader?

\*Yes, we are real Manufacturer,