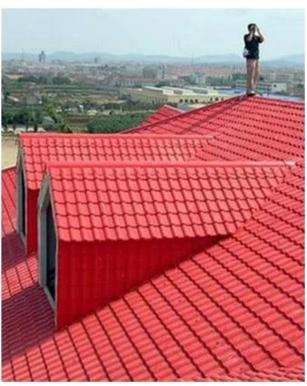

|
| Effective Width | 960mm                                                                                                  |
| Thickness       | 2.3mm / 2.5mm / 2.8mm / 3.0mm                                                                          |
| Length          | Must be a multiple of section                                                                          |
| Wave Spacing    | 160mm                                                                                                  |
| Wave Height     | 30mm                                                                                                   |

Click <u>Synthetic Resin Roofing sheet manufacturers</u> to learn more

# **PRODUCT CASE**





















# **Advantage**



Surface asa material Lasting Color



Fire Proof Grade B1



Easy and Quick Installation



Insulation



Anti-corrosion, Acid and Alkali Resistance



**Heat insulation** 

## **Our Factory**

Zhongxingcheng New Material Co., Ltd. is located in Foshan City, Nanhai District China is a manufacturer specializing in the production of ASA synthetic resin tile, APVC anti-corrosion composite tile, PVC anti-corrosion tile, PVC sink, PVC plate, Transparent FRP Roof Sheet, PVC plastic roof tiles, PC transparent tile.

### Welcome to contact us







ASA SURFACE THICKNESS TEST









**Exhibition** 











# Certificate











## Packaging





### FAQ

### \*Are you manufacturer or trader?

\*Yes, we are real Manufacturer, there are many pictures in our company intro