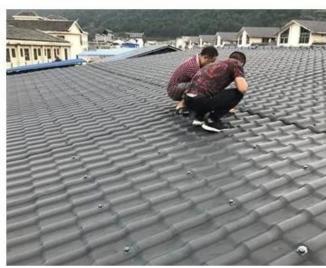

|
| Effective Width | 960mm                                                                                                  |
| Thickness       | 2.3mm / 2.5mm / 2.8mm / 3.0mm                                                                          |
| Length          | Must be a multiple of section                                                                          |
| Wave Spacing    | 160mm                                                                                                  |
| Wave Height     | 30mm                                                                                                   |

Click <u>Synthetic Resin Roofing sheet manufacturers</u> to learn more

# **PRODUCT CASE**





















# **Advantage**



Surface asa material Lasting Color



Fire Proof Grade B1



Easy and Quick Installation



Insulation



Anti-corrosion, Acid and Alkali Resistance



**Heat insulation** 

## **Our Factory**

Zhongxingcheng New Material Co., Ltd. is located in Foshan City, Nanhai District China is a manufacturer specializing in the production of ASA synthetic resin tile, APVC anti-corrosion composite tile, PVC anti-corrosion tile, PVC sink, PVC plate, Transparent FRP Roof Sheet, PVC plastic roof tiles, PC transparent tile.

### Welcome to contact us







ASA SURFACE THICKNESS TEST









**Exhibition** 











# Certificate











## Packaging





### FAQ

### \*Are you manufacturer or trader?

\*Yes, we are real Manufacturer, there are many pictures in our company int