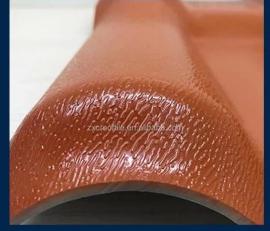

## **Product show**

Foshan ZXC **ASA Synthetic Resin Roof Tile** is a new type of roofing material produced by advanced coextrusion technology and special molding process using ultra-high weathering engineering resin ASA.