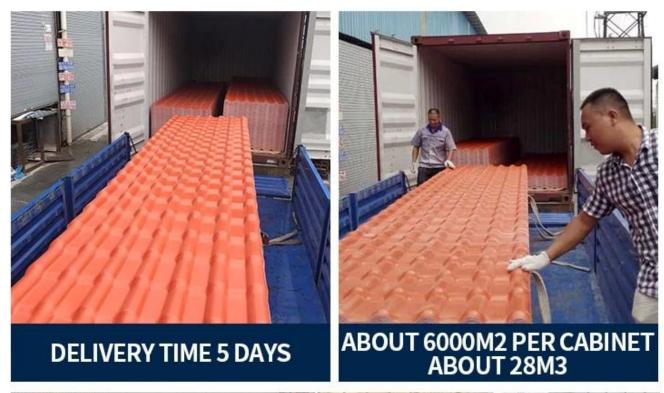

We ZXC <u>China synthetic resin roof tile factory</u>, Welcome to contact us to discuss long-term cooperation in detail.

| Product Name    | Synthetic Resin Roof Tile                                                                              |
|-----------------|--------------------------------------------------------------------------------------------------------|
| Brand           | ZXC                                                                                                    |
| Place of Origin | Foshan city, Guangdong province, China(Mainland)                                                       |
| Material        | Acrylonitrile Styrene acrylate copolymer, Polyvinyl chloride, Calcium powder, other chemical materials |
| Guarantee       | 25 years                                                                                               |
| Certification   | ISO9001 / SGS / CE                                                                                     |
| Delivery Time   | 1x20GP for 6 days, 1x40GP for 7 days                                                                   |
| Section Length  | 219mm                                                                                                  |
| Overall Width   | 1050mm                                                                                                 |
| Effective Width | 960mm                                                                                                  |
| Thickness       | 2.3mm / 2.5mm / 2.8mm / 3.0mm                                                                          |
| Length          | Must be a multiple of section                                                                          |
| Wave Spacing    | 160mm                                                                                                  |
| Wave Height     | 30mm                                                                                                   |