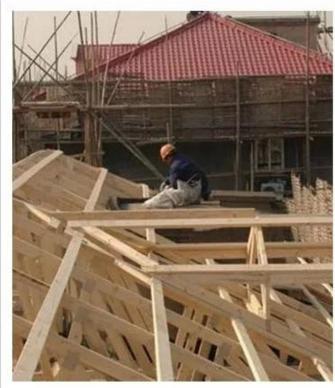

|
| Effective Width | 960mm                                                                                                  |
| Thickness       | 2.3mm / 2.5mm / 2.8mm / 3.0mm                                                                          |
| Length          | Must be a multiple of section                                                                          |
| Wave Spacing    | 160mm                                                                                                  |
| Wave Height     | 30mm                                                                                                   |

Click <u>Synthetic Resin Roofing sheet manufacturers</u> to learn more

# **PRODUCT CASE**





















# **Advantage**



Surface asa material Lasting Color



Fire Proof Grade B1



Easy and Quick Installation



Insulation



Anti-corrosion, Acid and Alkali Resistance



**Heat insulation** 

## **Our Factory**

Zhongxingcheng New Material Co., Ltd. is located in Foshan City, Nanhai District China is a manufacturer specializing in the production of ASA synthetic resin tile, APVC anti-corrosion composite tile, PVC anti-corrosion tile, PVC sink, PVC plate, Transparent FRP Roof Sheet, PVC plastic roof tiles, PC transparent tile.

### Welcome to contact us







ASA SURFACE THICKNESS TEST









**Exhibition** 











# Certificate











## Packaging





### FAQ

### \*Are you manufacturer or trader?

\*Yes, we are real Manufacturer, there are many pictures in our company