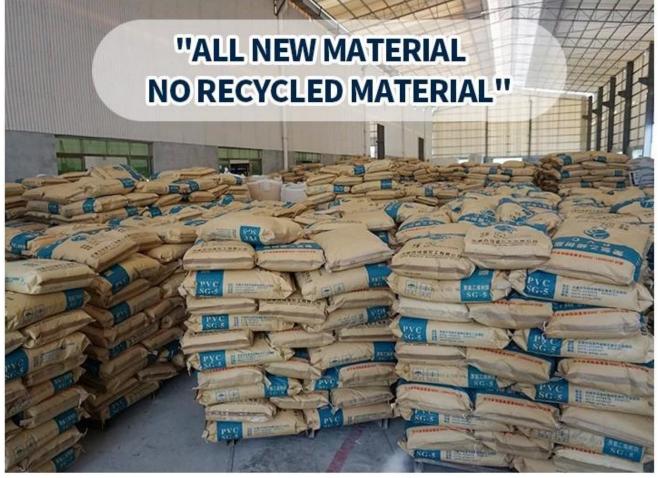

## **Product show**

Foshan ZXC **ASA Synthetic Resin Roof Tile** is a new type of roofing material produced by advanced coextrusion technology and special molding process using ultra-high weathering engineering resin ASA.

We ZXC <u>China synthetic resin roof tile factory</u>, Welcome to contact us to discuss long-term cooperation in detail.

| Product Name    | Synthetic Resin Roof Tile                                                                              |
|-----------------|--------------------------------------------------------------------------------------------------------|
| Brand           | ZXC                                                                                                    |
| Place of Origin | Foshan city, Guangdong province, China(Mainland)                                                       |
| Material        | Acrylonitrile Styrene acrylate copolymer, Polyvinyl chloride, Calcium powder, other chemical materials |
| Guarantee       | 25 years                                                                                               |
| Certification   | ISO9001 / SGS / CE                                                                                     |
| Delivery Time   | 1x20GP for 6 days, 1x40GP for 7 days                                                                   |
| Section Length  | 219mm                                                                                                  |
| Overall Width   | 1050mm                                                                                                 |
| Effective Width | 960mm                                                                                                  |
| Thickness       | 2.3mm / 2.5mm / 2.8mm / 3.0mm                                                                          |
| Length          | Must be a multiple of section                                                                          |
| Wave Spacing    | 160mm                                                                                                  |
| Wave Height     | 30mm                                                                                                   |