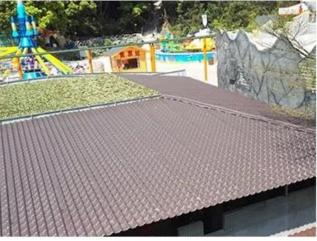

|
| Effective Width | 960mm                                                                                                  |
| Thickness       | 2.3mm / 2.5mm / 2.8mm / 3.0mm                                                                          |
| Length          | Must be a multiple of section                                                                          |
| Wave Spacing    | 160mm                                                                                                  |
| Wave Height     | 30mm                                                                                                   |

### Click <u>ASA synthetic resin roof tile</u> to learn more

# **PRODUCT CASE**





















# **Advantage**



Surface asa material Lasting Color



Fire Proof Grade B1



Easy and Quick Installation



Insulation



Anti-corrosion, Acid and Alkali Resistance



**Heat insulation** 

## **Our Factory**

Zhongxingcheng New Material Co., Ltd. is located in Foshan City, Nanhai District China is a manufacturer specializing in the production of ASA synthetic resin roof tile, APVC anti-corrosion composite tile, PVC anti-corrosion tile, PVC sink, PVC plate, Transparent FRP Roof Sheet, PVC plastic roof tiles, PC transparent tile.

#### Welcome to contact us







ASA SURFACE THICKNESS TEST









**Exhibition** 











# Certificate











## Packaging





### FAQ

#### \*Are you manufacturer or trader?

\*Yes, we are real Manufacturer, there are many pictures