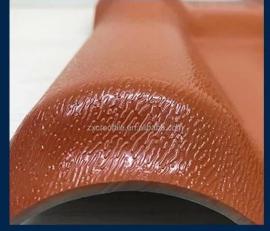

## Product show

Foshan ZXC ASA Synthetic Resin Roofing Tile is a new type of roofing material produced by advanced coextrusion technology and special molding process using ultra-high weathering engineering resin ASA.

We ZXC <u>anti-corrosive pvc roof tiles supplier</u>, Welcome to contact us to discuss long-term cooperation in detail.

| Product Name    | Synthetic Resin Roof Tile                                                                              |
|-----------------|--------------------------------------------------------------------------------------------------------|
|                 | y .                                                                                                    |
| Brand           | ZXC                                                                                                    |
| Place of Origin | Foshan city, Guangdong province, China(Mainland)                                                       |
| Material        | Acrylonitrile Styrene acrylate copolymer, Polyvinyl chloride, Calcium powder, other chemical materials |
| Guarantee       | 25 years                                                                                               |
| Certification   | ISO9001 / SGS / CE                                                                                     |
| Delivery Time   | 1x20GP for 6 days, 1x40GP for 7 days                                                                   |
| Section Length  | 219mm                                                                                                  |
| Overall Width   | 1050mm                                                                                                 |
| Effective Width | 960mm                                                                                                  |
| Thickness       | 2.3mm / 2.5mm / 2.8mm / 3.0mm                                                                          |
| Length          | Must be a multiple of section                                                                          |
| Wave Spacing    | 160mm                                                                                                  |
| Wave Height     | 30mm                                                                                                   |