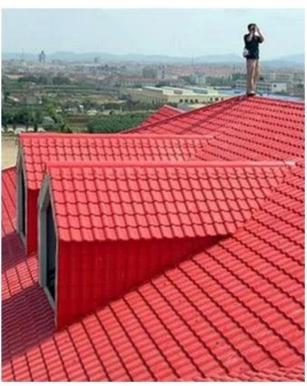

|
| Effective Width | 960mm                                                                                                  |
| Thickness       | 2.3mm / 2.5mm / 2.8mm / 3.0mm                                                                          |
| Length          | Must be a multiple of section                                                                          |
| Wave Spacing    | 160mm                                                                                                  |
| Wave Height     | 30mm                                                                                                   |

### Click <u>ASA synthetic resin roof tile</u> to learn more

# **PRODUCT CASE**





















# **Advantage**



Surface asa material Lasting Color



Fire Proof Grade B1



Easy and Quick Installation



Insulation



Anti-corrosion, Acid and Alkali Resistance



**Heat insulation** 

## **Our Factory**

Zhongxingcheng New Material Co., Ltd. is located in Foshan City, Nanhai District China is a manufacturer specializing in the production of ASA synthetic resin roof tile, APVC anti-corrosion composite tile, PVC anti-corrosion tile, PVC sink, PVC plate, Transparent FRP Roof Sheet, PVC plastic roof tiles, PC transparent tile.

#### Welcome to contact us







ASA SURFACE THICKNESS TEST









**Exhibition** 











# Certificate











## Packaging





### FAQ

#### \*Are you manufacturer or trader?

\*Yes, we are real Manufacturer, there are many pictures in our compan