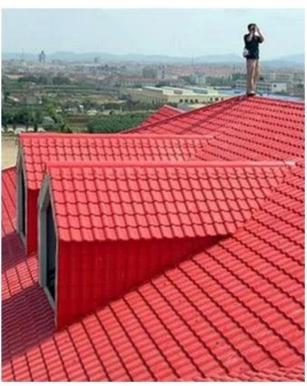

|
| Effective Width | 960mm                                                                                                  |
| Thickness       | 2.3mm / 2.5mm / 2.8mm / 3.0mm                                                                          |
| Length          | Must be a multiple of section                                                                          |
| Wave Spacing    | 160mm                                                                                                  |
| Wave Height     | 30mm                                                                                                   |

### Click <u>PVC plastic roofing wholesales China</u> to learn more

# **PRODUCT CASE**





















# **Advantage**



Surface asa material Lasting Color



Fire Proof Grade B1



Easy and Quick Installation



Insulation



Anti-corrosion, Acid and Alkali Resistance



**Heat insulation** 

## **Our Factory**

Zhongxingcheng New Material Co., Ltd. is located in Foshan City, Nanhai District China is a manufacturer specializing in the production of ASA synthetic resin roof tile, APVC anti-corrosion composite tile, PVC anti-corrosion tile, PVC sink, PVC plate, Transparent FRP Roof Sheet, PVC plastic roof tiles, PC transparent tile.

#### Welcome to contact us







ASA SURFACE THICKNESS TEST









**Exhibition** 











# Certificate











## Packaging





### FAQ

#### \*Are you manufacturer or trader?

\*Yes, we are real Manufacturer, there are many pictures in our compan