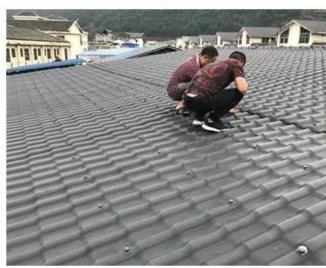

|
| Effective Width | 960mm                                                                                                  |
| Thickness       | 2.3mm / 2.5mm / 2.8mm / 3.0mm                                                                          |
| Length          | Must be a multiple of section                                                                          |
| Wave Spacing    | 160mm                                                                                                  |
| Wave Height     | 30mm                                                                                                   |

### Click <u>ASA synthetic resin roof tile</u> to learn more

# **PRODUCT CASE**





















# **Advantage**



Surface asa material Lasting Color



Fire Proof Grade B1



Easy and Quick Installation



Insulation



Anti-corrosion, Acid and Alkali Resistance



**Heat insulation** 

## **Our Factory**

Zhongxingcheng New Material Co., Ltd. is located in Foshan City, Nanhai District China is a manufacturer specializing in the production of ASA synthetic resin roof tile, APVC anti-corrosion composite tile, PVC anti-corrosion tile, PVC sink, PVC plate, Transparent FRP Roof Sheet, PVC plastic roof tiles, PC transparent tile.

#### Welcome to contact us







ASA SURFACE THICKNESS TEST









**Exhibition** 











# Certificate











## Packaging





### FAQ

#### \*Are you manufacturer or trader?

\*Yes, we are real Manufacturer, there are many pictures in our comp