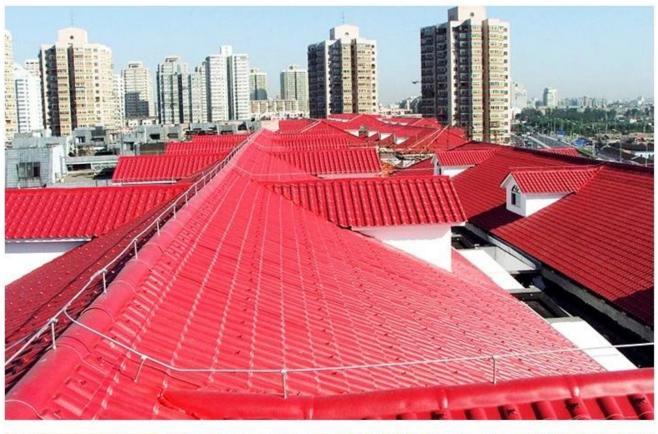

|
| Effective Width | 960mm                                                                                                  |
| Thickness       | 2.3mm / 2.5mm / 2.8mm / 3.0mm                                                                          |
| Length          | Must be a multiple of section                                                                          |
| Wave Spacing    | 160mm                                                                                                  |
| Wave Height     | 30mm                                                                                                   |

### Click <u>ASA synthetic resin roof tile</u> to learn more

# **PRODUCT CASE**





















# **Advantage**



Surface asa material Lasting Color



Fire Proof Grade B1



Easy and Quick Installation



Insulation



Anti-corrosion, Acid and Alkali Resistance



**Heat insulation** 

## **Our Factory**

Zhongxingcheng New Material Co., Ltd. is located in Foshan City, Nanhai District China is a manufacturer specializing in the production of ASA synthetic resin roof tile, APVC anti-corrosion composite tile, PVC anti-corrosion tile, PVC sink, PVC plate, Transparent FRP Roof Sheet, PVC plastic roof tiles, PC transparent tile.

#### Welcome to contact us







ASA SURFACE THICKNESS TEST









**Exhibition** 











# Certificate











## Packaging





### FAQ

#### \*Are you manufacturer or trader?

\*Yes, we are real Manufacturer, there are many pict