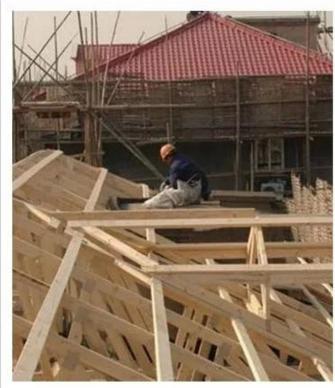

|
| Effective Width | 960mm                                                                                                  |
| Thickness       | 2.3mm / 2.5mm / 2.8mm / 3.0mm                                                                          |
| Length          | Must be a multiple of section                                                                          |
| Wave Spacing    | 160mm                                                                                                  |
| Wave Height     | 30mm                                                                                                   |

### Click <u>ASA synthetic resin roof tile</u> to learn more

# **PRODUCT CASE**





















# **Advantage**



Surface asa material Lasting Color



Fire Proof Grade B1



Easy and Quick Installation



Insulation



Anti-corrosion, Acid and Alkali Resistance



**Heat insulation** 

## **Our Factory**

Zhongxingcheng New Material Co., Ltd. is located in Foshan City, Nanhai District China is a manufacturer specializing in the production of ASA synthetic resin roof tile, APVC anti-corrosion composite tile, PVC anti-corrosion tile, PVC sink, PVC plate, Transparent FRP Roof Sheet, PVC plastic roof tiles, PC transparent tile.

#### Welcome to contact us







ASA SURFACE THICKNESS TEST









**Exhibition** 











# Certificate











## Packaging





### FAQ

#### \*Are you manufacturer or trader?

\*Yes, we are real Manufacturer, there are many pictures in our