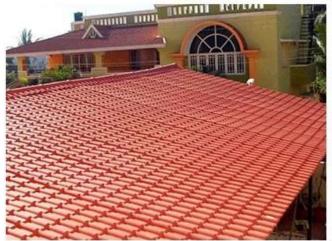

|
| Effective Width | 960mm                                                                                                  |
| Thickness       | 2.3mm / 2.5mm / 2.8mm / 3.0mm                                                                          |
| Length          | Must be a multiple of section                                                                          |
| Wave Spacing    | 160mm                                                                                                  |
| Wave Height     | 30mm                                                                                                   |

### Click <u>ASA synthetic resin roof tile</u> to learn more

# **PRODUCT CASE**





















# **Advantage**



Surface asa material Lasting Color



Fire Proof Grade B1



Easy and Quick Installation



Insulation



Anti-corrosion, Acid and Alkali Resistance



**Heat insulation** 

## **Our Factory**

Zhongxingcheng New Material Co., Ltd. is located in Foshan City, Nanhai District China is a manufacturer specializing in the production of ASA synthetic resin roof tile, APVC anti-corrosion composite tile, PVC anti-corrosion tile, PVC sink, PVC plate, Transparent FRP Roof Sheet, PVC plastic roof tiles, PC transparent tile.

#### Welcome to contact us







ASA SURFACE THICKNESS TEST









**Exhibition** 











# Certificate











## Packaging





### FAQ

#### \*Are you manufacturer or trader?

\*Yes, we are real Manufacturer, there are many pictures in