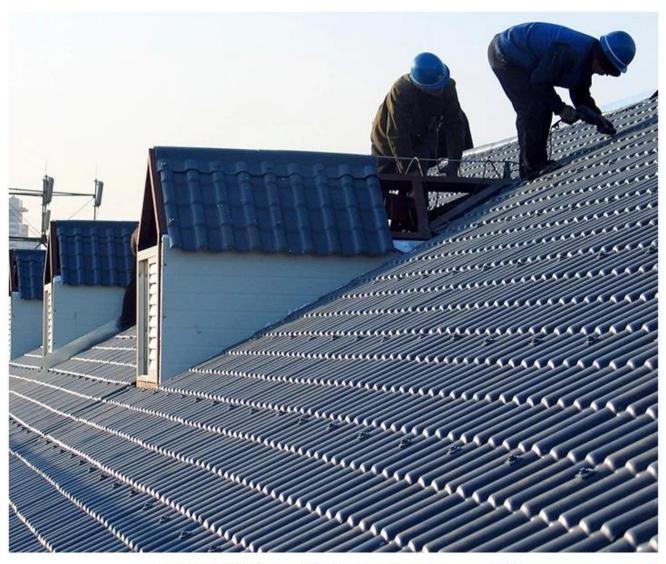

|
| Effective Width | 960mm                                                                                                  |
| Thickness       | 2.3mm / 2.5mm / 2.8mm / 3.0mm                                                                          |
| Length          | Must be a multiple of section                                                                          |
| Wave Spacing    | 160mm                                                                                                  |
| Wave Height     | 30mm                                                                                                   |

### Click <u>ASA synthetic resin roof tile</u> to learn more

# **PRODUCT CASE**





















# **Advantage**



Surface asa material Lasting Color



Fire Proof Grade B1



Easy and Quick Installation



Insulation



Anti-corrosion, Acid and Alkali Resistance



**Heat insulation** 

## **Our Factory**

Zhongxingcheng New Material Co., Ltd. is located in Foshan City, Nanhai District China is a manufacturer specializing in the production of ASA synthetic resin roof tile, APVC anti-corrosion composite tile, PVC anti-corrosion tile, PVC sink, PVC plate, Transparent FRP Roof Sheet, PVC plastic roof tiles, PC transparent tile.

#### Welcome to contact us







ASA SURFACE THICKNESS TEST









**Exhibition** 











# Certificate











## Packaging





### FAQ

#### \*Are you manufacturer or trader?

\*Yes, we are real Manufacturer, there are many pictures i