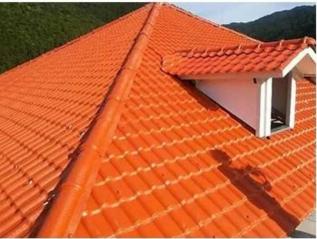

## Product show

Foshan ZXC ASA Synthetic Resin Roofing Tile is a new type of roofing material produced by advanced coextrusion technology and special molding process using ultra-high weathering engineering resin ASA.

### Click <u>ASA synthetic resin roof tile</u> to learn more