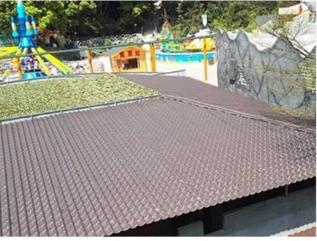

|
| Effective Width | 960mm                                                                                                  |
| Thickness       | 2.3mm / 2.5mm / 2.8mm / 3.0mm                                                                          |
| Length          | Must be a multiple of section                                                                          |
| Wave Spacing    | 160mm                                                                                                  |
| Wave Height     | 30mm                                                                                                   |

### Click <u>pvc spanish roof tiles price</u> to learn more

# **PRODUCT CASE**





















# **Advantage**



Surface asa material Lasting Color



Fire Proof Grade B1



Easy and Quick Installation



Insulation



Anti-corrosion, Acid and Alkali Resistance



**Heat insulation** 

## **Our Factory**

Zhongxingcheng New Material Co., Ltd. is located in Foshan City, Nanhai District China is a manufacturer specializing in the production of ASA synthetic resin roof tile, APVC anti-corrosion composite tile, PVC anti-corrosion tile, PVC sink, PVC plate, Transparent FRP Roof Sheet, PVC plastic roof tiles, PC transparent tile.

#### Welcome to contact us







ASA SURFACE THICKNESS TEST









**Exhibition** 











# Certificate











## Packaging





### FAQ

#### \*Are you manufacturer or trader?

\*Yes, we are real Manufacturer, there are many pictures