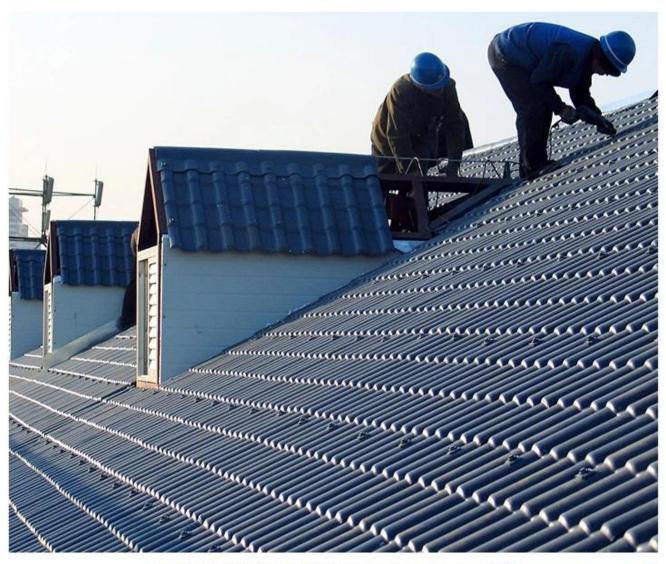

|
| Effective Width | 960mm                                                                                                  |
| Thickness       | 2.3mm / 2.5mm / 2.8mm / 3.0mm                                                                          |
| Length          | Must be a multiple of section                                                                          |
| Wave Spacing    | 160mm                                                                                                  |
| Wave Height     | 30mm                                                                                                   |

### Click <u>pvc spanish roof tiles price</u> to learn more

# **PRODUCT CASE**





















# **Advantage**



Surface asa material Lasting Color



Fire Proof Grade B1



Easy and Quick Installation



Insulation



Anti-corrosion, Acid and Alkali Resistance



**Heat insulation** 

## **Our Factory**

Zhongxingcheng New Material Co., Ltd. is located in Foshan City, Nanhai District China is a manufacturer specializing in the production of ASA synthetic resin roof tile, APVC anti-corrosion composite tile, PVC anti-corrosion tile, PVC sink, PVC plate, Transparent FRP Roof Sheet, PVC plastic roof tiles, PC transparent tile.

#### Welcome to contact us







ASA SURFACE THICKNESS TEST









**Exhibition** 











# Certificate











## Packaging





### FAQ

#### \*Are you manufacturer or trader?

\*Yes, we are real Manufacturer, there are many pictures i