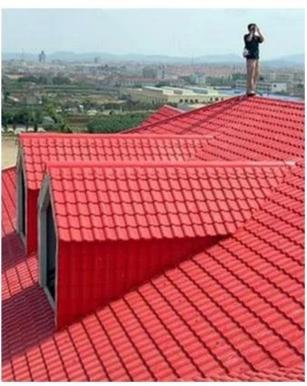

|
| Effective Width | 960mm                                                                                                  |
| Thickness       | 2.3mm / 2.5mm / 2.8mm / 3.0mm                                                                          |
| Length          | Must be a multiple of section                                                                          |
| Wave Spacing    | 160mm                                                                                                  |
| Wave Height     | 30mm                                                                                                   |

### Click <u>pvc spanish roof tiles price</u> to learn more

# **PRODUCT CASE**





















# **Advantage**



Surface asa material Lasting Color



Fire Proof Grade B1



Easy and Quick Installation



Insulation



Anti-corrosion, Acid and Alkali Resistance



**Heat insulation** 

## **Our Factory**

Zhongxingcheng New Material Co., Ltd. is located in Foshan City, Nanhai District China is a manufacturer specializing in the production of ASA synthetic resin roof tile, APVC anti-corrosion composite tile, PVC anti-corrosion tile, PVC sink, PVC plate, Transparent FRP Roof Sheet, PVC plastic roof tiles, PC transparent tile.

#### Welcome to contact us







ASA SURFACE THICKNESS TEST









**Exhibition** 











# Certificate











## Packaging





### FAQ

#### \*Are you manufacturer or trader?

\*Yes, we are real Manufacturer, there are many pictures in our compan