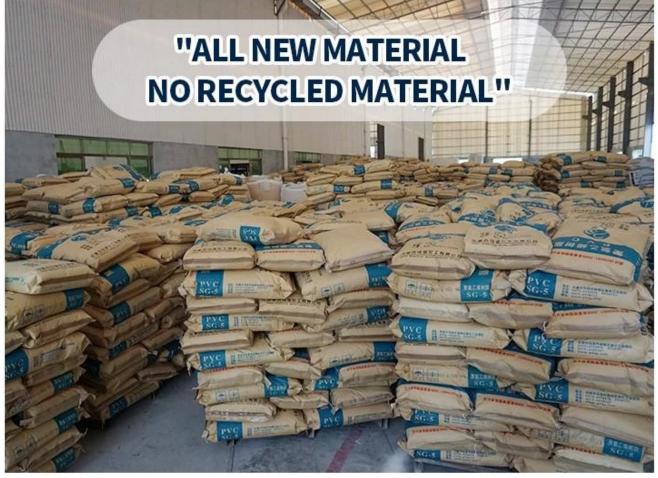

## Product show

Foshan ZXC ASA Synthetic Resin Roofing Tile is a new type of roofing material produced by advanced coextrusion technology and special molding process using ultra-high weathering engineering resin ASA.

## **Our Factory**

Zhongxingcheng New Material Co., Ltd. is located in Foshan City, Nanhai District China is a manufacturer specializing in the production of ASA synthetic resin roof tile, APVC anti-corrosion composite tile, PVC anti-corrosion tile, PVC sink, PVC plate, Transparent FRP Roof Sheet, PVC plastic roof tiles, PC transparent tile.