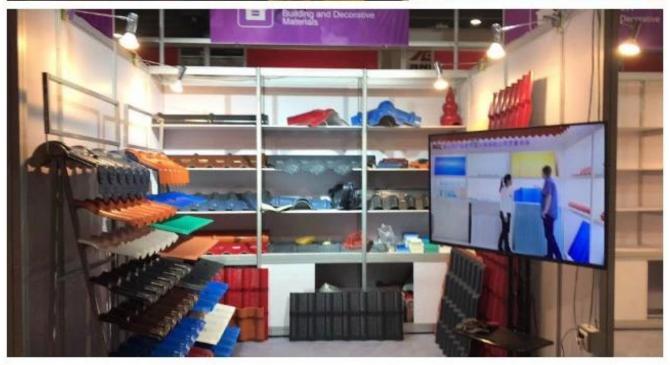

## Product show

Foshan ZXC ASA Synthetic Resin Roofing Tile is a new type of roofing material produced by advanced coextrusion technology and special molding process using ultra-high weathering engineering resin ASA.

Welcome to contact us-PVC Plastic Sheet on Roof China

ASA SURFACE THICKNESS TEST

**Exhibition** 