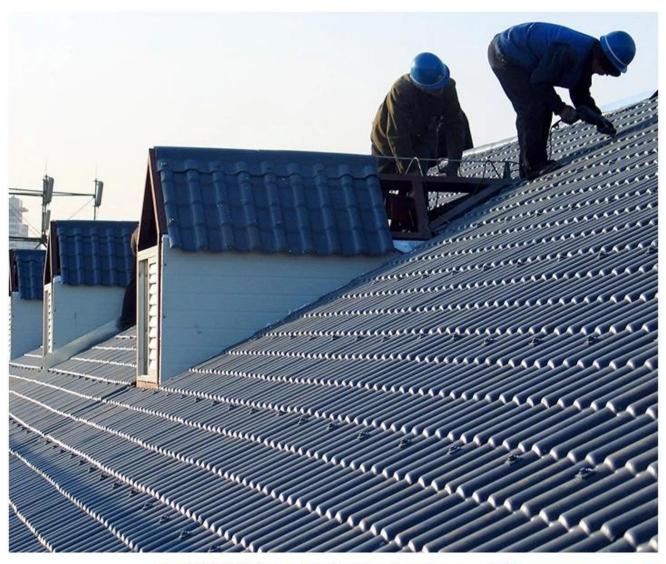

|
| Effective Width | 960mm                                                                                                  |
| Thickness       | 2.3mm / 2.5mm / 2.8mm / 3.0mm                                                                          |
| Length          | Must be a multiple of section                                                                          |
| Wave Spacing    | 160mm                                                                                                  |
| Wave Height     | 30mm                                                                                                   |

### Click <a href="PVC Roofing Manufacturer China">PVC Roofing Manufacturer China</a> to learn more

# **PRODUCT CASE**





















# **Advantage**



Surface asa material Lasting Color



Fire Proof Grade B1



Easy and Quick Installation



Insulation



Anti-corrosion, Acid and Alkali Resistance



**Heat insulation** 

## **Our Factory**

Zhongxingcheng New Material Co., Ltd. is located in Foshan City, Nanhai District China is a manufacturer specializing in the production of ASA synthetic resin roof tile, APVC anti-corrosion composite tile, PVC anti-corrosion tile, PVC sink, PVC plate, Transparent FRP Roof Sheet, PVC plastic roof tiles, PC transparent tile.

Welcome to contact us-PVC Plastic Sheet on Roof China







ASA SURFACE THICKNESS TEST









**Exhibition** 











# Certificate











## Packaging





### FAQ

#### \*Are you manufacturer or trader?

\*Yes, we are real Manufacturer