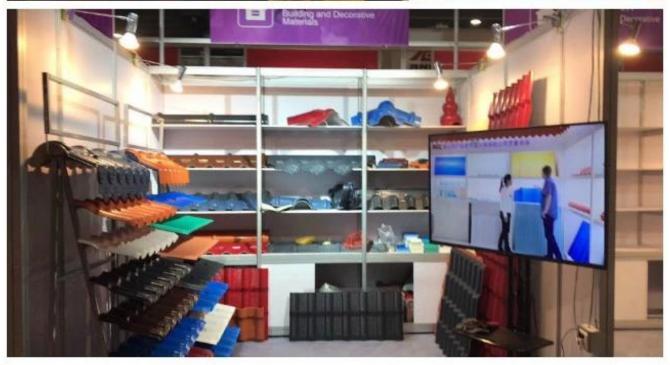

## **Product show**

Foshan ZXC **ASA Synthetic Resin Roof Tile** is a new type of roofing material produced by advanced coextrusion technology and special molding process using ultra-high weathering engineering resin ASA.

## Packaging