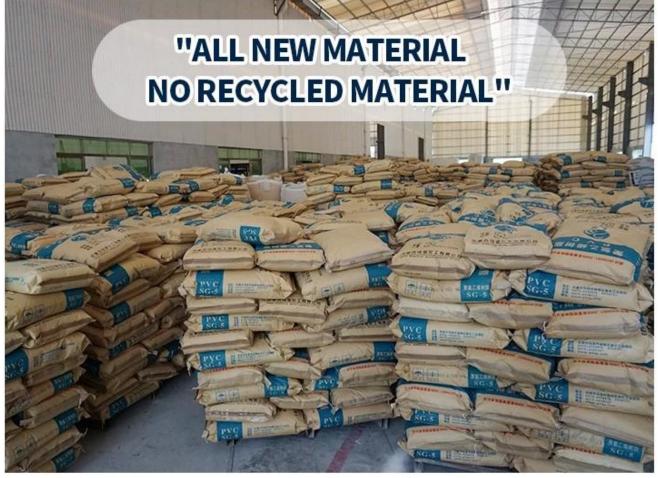

## **Product show**

Foshan ZXC **ASA Synthetic Resin Roof Tile** is a new type of roofing material produced by advanced coextrusion technology and special molding process using ultra-high weathering engineering resin ASA.

We ZXC **PVC Roofing Manufacturer China**, Welcome to contact us to discuss long-term cooperation in detail.

| Product Name    | Synthetic Resin Roof Tile                                                                              |
|-----------------|--------------------------------------------------------------------------------------------------------|
| Brand           | ZXC                                                                                                    |
| Place of Origin | Foshan city, Guangdong province, China(Mainland)                                                       |
| Material        | Acrylonitrile Styrene acrylate copolymer, Polyvinyl chloride, Calcium powder, other chemical materials |
| Guarantee       | 25 years                                                                                               |
| Certification   | ISO9001 / SGS / CE                                                                                     |
| Delivery Time   | 1x20GP for 6 days, 1x40GP for 7 days                                                                   |
| Section Length  | 219mm                                                                                                  |
| Overall Width   | 1050mm                                                                                                 |
| Effective Width | 960mm                                                                                                  |
| Thickness       | 2.3mm / 2.5mm / 2.8mm / 3.0mm                                                                          |
| Length          | Must be a multiple of section                                                                          |
| Wave Spacing    | 160mm                                                                                                  |
| Wave Height     | 30mm                                                                                                   |