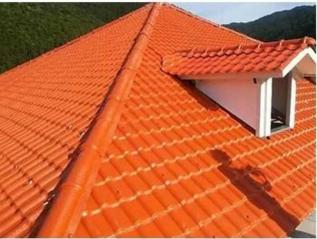

## **Product show**

Foshan ZXC **ASA Synthetic Resin Roof Tile** is a new type of roofing material produced by advanced coextrusion technology and special molding process using ultra-high weathering engineering resin ASA.

We ZXC **PVC Roofing Manufacturer China**, Welcome to contact us to discuss long-term cooperation in detail.

| Product Name    | Synthetic Resin Roof Tile                                                                              |
|-----------------|--------------------------------------------------------------------------------------------------------|
| Brand           | ZXC                                                                                                    |
| Place of Origin | Foshan city, Guangdong province, China(Mainland)                                                       |
| Material        | Acrylonitrile Styrene acrylate copolymer, Polyvinyl chloride, Calcium powder, other chemical materials |
| Guarantee       | 25 years                                                                                               |
| Certification   | ISO9001 / SGS / CE                                                                                     |
| Delivery Time   | 1x20GP for 6 days, 1x40GP for 7 days                                                                   |
| Section Length  | 219mm                                                                                                  |
| Overall Width   | 1050mm                                                                                                 |
| Effective Width | 960mm                                                                                                  |
| Thickness       | 2.3mm / 2.5mm / 2.8mm / 3.0mm                                                                          |
| Length          | Must be a multiple of section                                                                          |
| Wave Spacing    | 160mm                                                                                                  |
| Wave Height     | 30mm                                                                                                   |