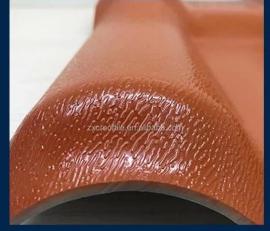

## **Product show**

Foshan ZXC **ASA Synthetic Resin Roof Tile** is a new type of roofing material produced by advanced coextrusion technology and special molding process using ultra-high weathering engineering resin ASA.

# **Advantage**

Surface asa material Lasting Color

Fire Proof Grade B1

Easy and Quick Installation

Insulation

Anti-corrosion, Acid and Alkali Resistance

**Heat insulation** 