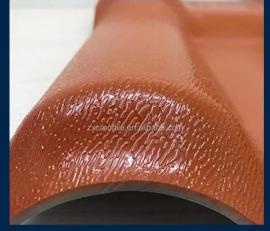

## Product show

Foshan ZXC Fireproof synthetic resin roof tiles is a new type of roofing material produced by advanced coextrusion technology and special molding process using ultra-high weathering engineering resin ASA.