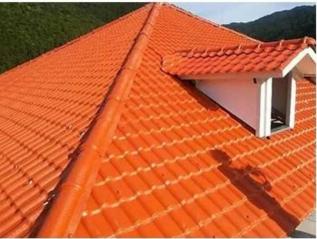

## Product show

Foshan ZXC Fireproof synthetic resin roof tiles is a new type of roofing material produced by advanced coextrusion technology and special molding process using ultra-high weathering engineering resin ASA.

We ZXC <u>ASA PVC roof tile suppliers</u>, Welcome to contact us to discuss long-term cooperation in detail.

| Product Name    | Synthetic Resin Roof Tile                                                                              |
|-----------------|--------------------------------------------------------------------------------------------------------|
| Brand           | ZXC                                                                                                    |
| Place of Origin | Foshan city, Guangdong province, China(Mainland)                                                       |
| Material        | Acrylonitrile Styrene acrylate copolymer, Polyvinyl chloride, Calcium powder, other chemical materials |
| Guarantee       | 25 years                                                                                               |
| Certification   | ISO9001 / SGS / CE                                                                                     |
| Delivery Time   | 1x20GP for 6 days, 1x40GP for 7 days                                                                   |
| Section Length  | 219mm                                                                                                  |
| Overall Width   | 1050mm                                                                                                 |
| Effective Width | 960mm                                                                                                  |
| Thickness       | 2.3mm / 2.5mm / 2.8mm / 3.0mm                                                                          |
| Length          | Must be a multiple of section                                                                          |
| Wave Spacing    | 160mm                                                                                                  |
| Wave Height     | 30mm                                                                                                   |