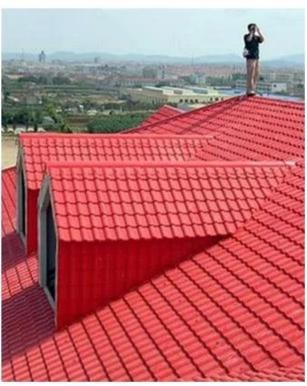

|
| Effective Width | 960mm                                                                                                  |
| Thickness       | 2.3mm / 2.5mm / 2.8mm / 3.0mm                                                                          |
| Length          | Must be a multiple of section                                                                          |
| Wave Spacing    | 160mm                                                                                                  |
| Wave Height     | 30mm                                                                                                   |

### Click <u>PVC plastic corrugated roofing supplier</u> to learn more

# **PRODUCT CASE**





















# **Advantage**



Surface asa material Lasting Color



Fire Proof Grade B1



Easy and Quick Installation



Insulation



Anti-corrosion, Acid and Alkali Resistance



**Heat insulation** 

## **Our Factory**

Zhongxingcheng New Material Co., Ltd. is located in Foshan City, Nanhai District China is a manufacturer specializing in the production of ASA synthetic resin tile, APVC anti-corrosion composite tile, PVC anti-corrosion tile, PVC sink, PVC plate, Transparent FRP Roof Sheet, PVC plastic roof tiles, PC transparent tile.

Welcome to contact us - PVC roofing suppliers China







ASA SURFACE THICKNESS TEST









**Exhibition** 











# Certificate











## Packaging





### FAQ

#### \*Are you manufacturer or trader?

\*Yes, we are real Manufacturer, there are many pi