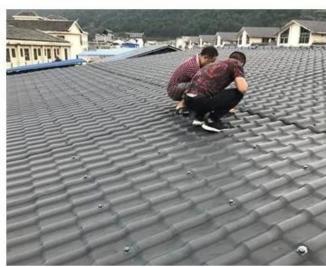

|
| Effective Width | 960mm                                                                                                  |
| Thickness       | 2.3mm / 2.5mm / 2.8mm / 3.0mm                                                                          |
| Length          | Must be a multiple of section                                                                          |
| Wave Spacing    | 160mm                                                                                                  |
| Wave Height     | 30mm                                                                                                   |

### Click <u>PVC plastic corrugated roofing supplier</u> to learn more

# **PRODUCT CASE**





















# **Advantage**



Surface asa material Lasting Color



Fire Proof Grade B1



Easy and Quick Installation



Insulation



Anti-corrosion, Acid and Alkali Resistance



**Heat insulation** 

## **Our Factory**

Zhongxingcheng New Material Co., Ltd. is located in Foshan City, Nanhai District China is a manufacturer specializing in the production of ASA synthetic resin tile, APVC anti-corrosion composite tile, PVC anti-corrosion tile, PVC sink, PVC plate, Transparent FRP Roof Sheet, PVC plastic roof tiles, PC transparent tile.

Welcome to contact us - PVC roofing suppliers China







ASA SURFACE THICKNESS TEST









**Exhibition** 











# Certificate











## Packaging





### FAQ

#### \*Are you manufacturer or trader?

\*Yes, we are real Manufacturer, there are many