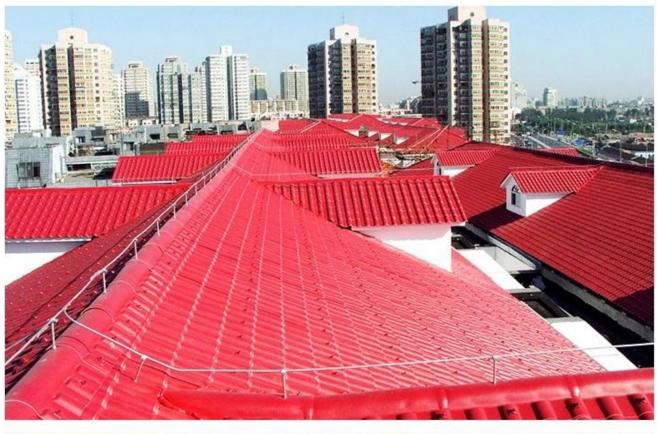

|
| Effective Width | 960mm                                                                                                  |
| Thickness       | 2.3mm / 2.5mm / 2.8mm / 3.0mm                                                                          |
| Length          | Must be a multiple of section                                                                          |
| Wave Spacing    | 160mm                                                                                                  |
| Wave Height     | 30mm                                                                                                   |

### Click <u>PVC plastic corrugated roofing supplier</u> to learn more

# **PRODUCT CASE**





















# **Advantage**



Surface asa material Lasting Color



Fire Proof Grade B1



Easy and Quick Installation



Insulation



Anti-corrosion, Acid and Alkali Resistance



**Heat insulation** 

## **Our Factory**

Zhongxingcheng New Material Co., Ltd. is located in Foshan City, Nanhai District China is a manufacturer specializing in the production of ASA synthetic resin tile, APVC anti-corrosion composite tile, PVC anti-corrosion tile, PVC sink, PVC plate, Transparent FRP Roof Sheet, PVC plastic roof tiles, PC transparent tile.

Welcome to contact us - PVC roofing suppliers China







ASA SURFACE THICKNESS TEST









**Exhibition** 











# Certificate











## Packaging





### FAQ

#### \*Are you manufacturer or trader?

\*Yes, we are real Manufacturer,