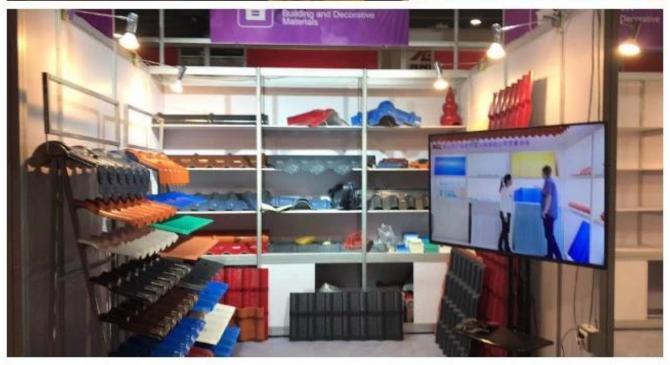

## Product show

Foshan ZXC Fireproof synthetic resin roof tiles is a new type of roofing material produced by advanced coextrusion technology and special molding process using ultra-high weathering engineering resin ASA.

## Packaging