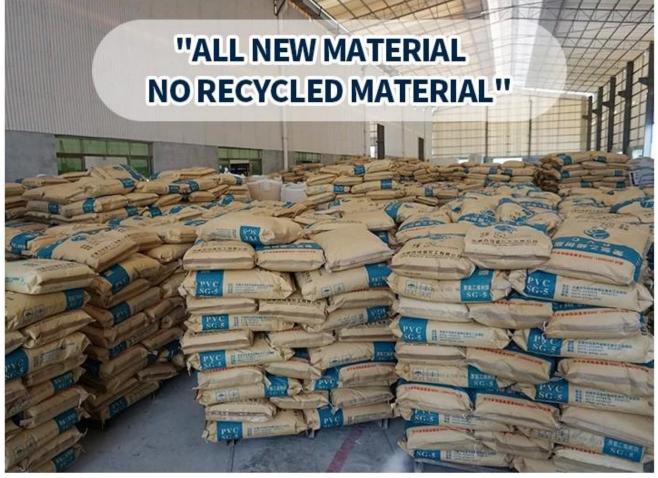

## Product show

Foshan ZXC Fireproof synthetic resin roof tiles is a new type of roofing material produced by advanced coextrusion technology and special molding process using ultra-high weathering engineering resin ASA.