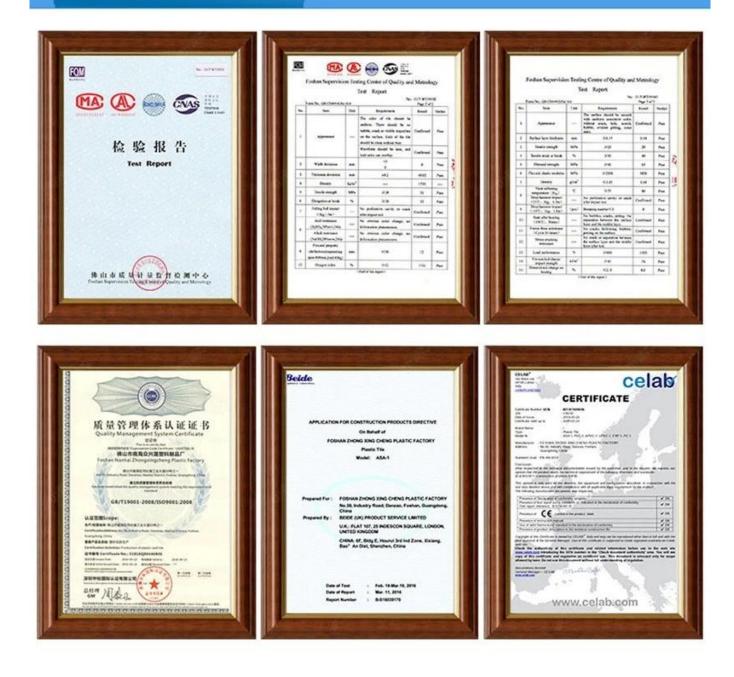

per weather-resistant anti-corrosion composite tile, and the surface layer material is ASA super weather-resistant engineering resin. In the middle is a poly-recorded vinyl resin with excellent toughness. The bottom material is white tough wear-resistant material to increase the space sense and brightness and wear resistance of the plant.



## More Types

### 1130 corrugaetd sheets



## 1130 trapezoidal sheets



### 900 high wave



## 980 high wave

80 30





**Pvc Roof Tile Supplier China** ZXC New Material Technology Co ., Ltd. Our products include PVC sheets, ASA Synthetic Resin Roof Tile, FRP Roofing Tiles, gutter, upvc roofing sheets etc. If your order matches our stock size details, we can faster delivery time. Welcome Contact Us Custom.



## Engineering case



# Certificate







# FAQ

### \*Are you manufacturer or trader?

\*Yes, we are real manufacturer, there are many pictures in our company introduction .if you need other special product, we will do our best to help you, so we can build a long-term business relationship.

### \*Can I order the product with i want to profile?

\*Of course you can, also we will produce the products according to your detail requests.

### \*Can you put my company's brand on your products?

\*Yes,we are accept OEM&ODM service.But we need some information about your company.

### \*How to install the roofing sheet?

\*Please contact our service staff, we have installation video for you.

### \*Can you provide samples for me to open the market and test quality?

\*Yes,we can.We can provide free samples to you.

### \*Could you