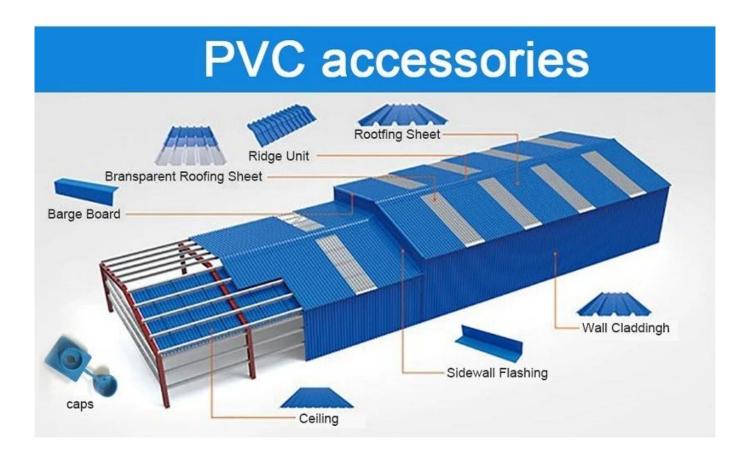

## **Product show**

PVC tile we have

thinkese/mm: 1.0 to 3.0

Overall Width: 1130mm

Effective Width: 1000mm

guarantee 10 years

colcor :darlgreen brick red purplish red blue grey

ZXC **corrugated plastic roofing wholesales** the product is a two-color three- or three-color three-layer super weather-resistant anti-corrosion composite tile, and the surface layer material is ASA super weather-resistant engineering resin. In the middle is a poly-recorded vinyl resin with excellent toughness. The bottom material is white tough wear-resistant material to increase the space sense and brightness and wear resistance of the plant.