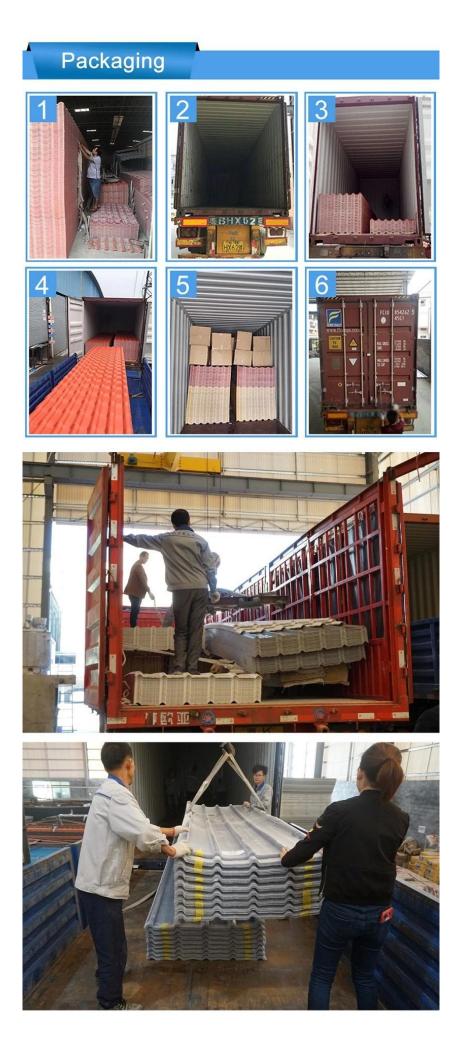

weather-resistant anti-corrosion composite tile, and the surface layer material is ASA super weather-resistant engineering resin. In the middle is a poly-recorded vinyl resin with excellent toughness. The bottom material is white tough wear-resistant material to increase the space sense and brightness and wear resistance of the plant.



## More Types

### 1130 corrugaetd sheets



## 1130 trapezoidal sheets



### 900 high wave



## 980 high wave

80 30





**Pvc Roof Tile Supplier China** ZXC New Material Technology Co ., Ltd. Our products include PVC sheets, ASA Synthetic Resin Roof Tile, FRP Roofing Tiles, gutter, upvc roofing sheets etc. If your order matches our stock size details, we can faster delivery time. Welcome Contact Us Custom.



## Engineering case



# Certificate







# FAQ

### \*Are you manufacturer or trader?

\*Yes, we are real manufacturer, there are many pictures in our company introduction .if you need other special product, we will do our best to help you, so we can build a long-term business relationship.

### \*Can I order the product with i want to profile?

\*Of course you can, also we will produce the products according to your detail requests.

### \*Can you put my company's brand on your products?

\*Yes,we are accept OEM&ODM service.But we need some information about your company.

### \*How to install the roofing sheet?

\*Please contact our service staff, we have installation video for you.

### \*Can you provide samples for me to open the market and test quality?

\*Yes,we can.We can provide free samples to you.

### \*Could you pay