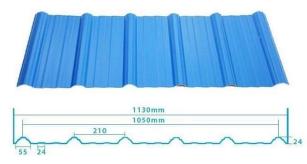

## **Product show**

PVC tile we have

thinkese/mm: 1.0 to 3.0

Overall Width: 1130mm

Effective Width: 1000mm

guarantee 10 years

colcor :darlgreen brick red purplish red blue grey

ZXC **corrugated plastic roofing wholesales** the product is a two-color three- or three-color three-layer super weather-resistant anti-corrosion composite tile, and the surface layer material is ASA super weather-resistant engineering resin. In the middle is a poly-recorded vinyl resin with excellent toughness. The bottom material is white tough wear-resistant material to increase the space sense and brightness and wear resistance of the plant.



## More Types

### 1130 corrugaetd sheets



## 1130 trapezoidal sheets



### 900 high wave



## 980 high wave

80 30





**Pvc Roof Tile Supplier China** ZXC New Material Technology Co ., Ltd. Our products include PVC sheets, ASA Synthetic Resin Roof Tile, FRP Roofing Tiles, gutter, upvc roofing sheets etc. If your order matches our stock size details, we can faster delivery time. Welcome Contact Us Custom.



## Engineering case



# Certificate







# FAQ

### \*Are you manufacturer or trader?

\*Yes, we are real manufacturer, there are many pictures in our company introduction .if you need other special product, we will do our best to help you, so we can build a long-term business relationship.

### \*Can I order the product with i want to profile?

\*Of course you can, also we will produce the products according to your detail requests.

### \*Can you