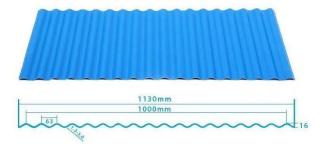

## **Product show**

PVC tile we have

thinkese/mm: 1.0 to 3.0

Overall Width: 1130mm

Effective Width: 1000mm

guarantee 10 years

colcor :darlgreen brick red purplish red blue grey

ZXC **corrugated plastic roofing wholesales** the product is a two-color three- or three-color three-layer super weather-resistant anti-corrosion composite tile, and the surface layer material is ASA super weather-resistant engineering resin. In the middle is a poly-recorded vinyl resin with excellent toughness. The bottom material is white tough wear-resistant material to increase the space sense and brightness and wear resistance of the plant.



## More Types

### 1130 corrugaetd sheets



## 1130 trapezoidal sheets



### 900 high wave



## 980 high wave

80 30





**Pvc Roof Tile Supplier China** ZXC New Material Technology Co ., Ltd. Our products include PVC sheets, ASA Synthetic Resin Roof Tile, FRP Roofing Tiles, gutter, upvc roofing sheets etc. If your order matches our stock size details, we can faster delivery time. Welcome Contact Us Custom.



## Engineering case



# Certificate







# FAQ

### \*Are you manufacturer or trader?

\*Yes, we are real manufacturer, there are many pictures in our company introduction .if you need other special product, we will do our best to help you, so we can build a long-term business relationship.

### \*Can I order the product with i want to profile?

\*Of course you can, also we will produce the products according to your d