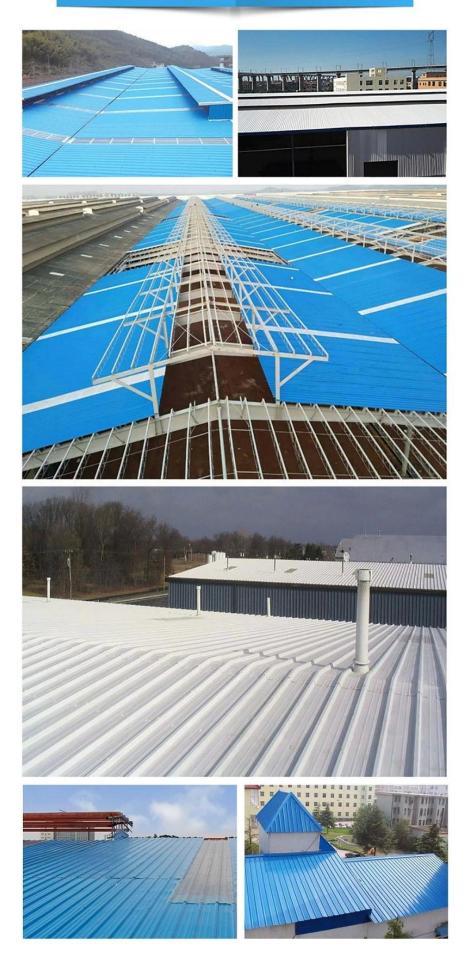

or three-layer super weather-resistant anti-corrosion composite tile, and the surface layer material is ASA super weather-resistant engineering resin. In the middle is a poly-recorded vinyl resin with excellent toughness. The bottom material is white tough wear-resistant material to increase the space sense and brightness and wear resistance of the plant.



## More Types

### 1130 corrugaetd sheets



## 1130 trapezoidal sheets



### 900 high wave



## 980 high wave

80 30





**Pvc Roof Tile Supplier China** ZXC New Material Technology Co ., Ltd. Our products include PVC sheets, ASA Synthetic Resin Roof Tile, FRP Roofing Tiles, gutter, upvc roofing sheets etc. If your order matches our stock size details, we can faster delivery time. Welcome Contact Us Custom.



## Engineering case



# Certificate







# FAQ

### \*Are you manufacturer or trader?

\*Yes, we are real manufacturer, there are many pictures in our company introduction .if you need other special product, we will do our best to help you, so we can build a long-term business relationship.

### \*Can I order the product with i want to profile?

\*Of course you can, also we will produce the products according to your detail requests.

### \*Can you put my company's brand on your products?

\*Yes,we are accept OEM&ODM service.But we need some information about your company.

### \*How to install the roofing sheet?

\*Please contact our service staff, we have installation video for you.

### \*Can you provide samples for me to open the market and test quality?

\*Yes,we can.We can provide free samples to you.