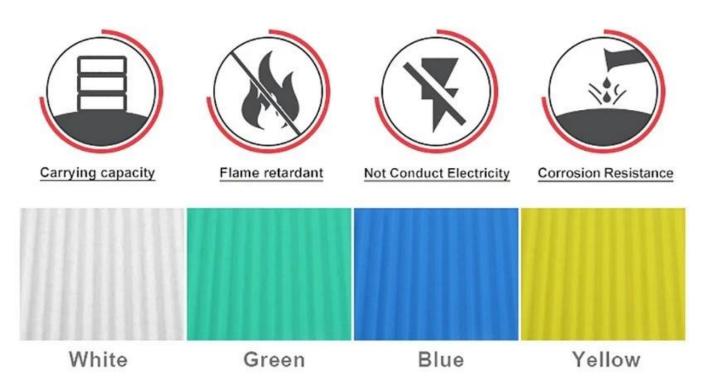

## **Product show**

PVC tile we have

thinkese/mm: 1.0 to 3.0

Overall Width: 1130mm

Effective Width: 1000mm

guarantee 10 years

colcor :darlgreen brick red purplish red blue grey

ZXC **corrugated plastic roofing wholesales** the product is a two-color three- or three-color three-layer super weather-resistant anti-corrosion composite tile, and the surface layer material is ASA super weather-resistant engineering resin. In the middle is a poly-recorded vinyl resin with excellent toughness. The bottom material is white tough wear-resistant material to increase the space sense and brightness and wear resistance of the plant.