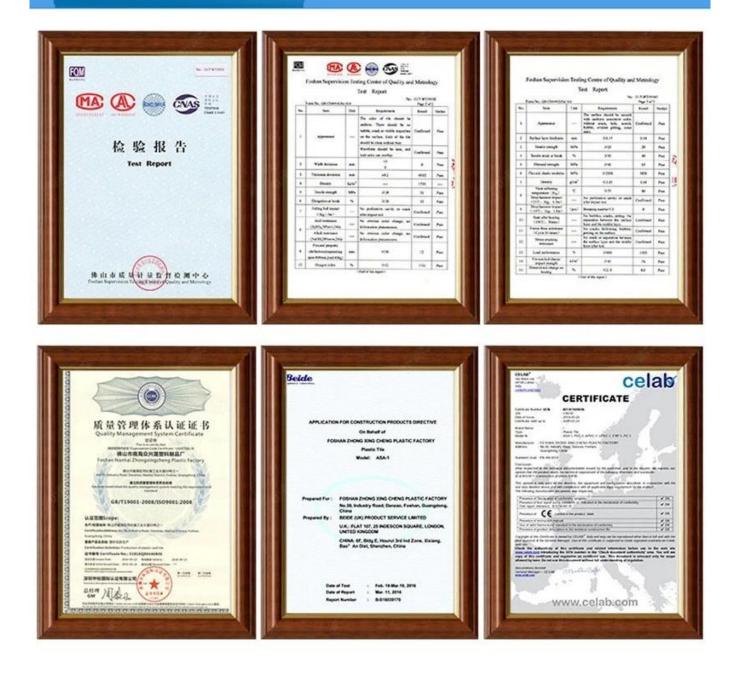

-----|
| Application.         | Green houses, skylights and so on |
| Kulay                | Transparent white,blue ,green     |
| Haba.                | customized                        |
| Kapal                | 1mm,1.2mm,1.5mm,2.0mm             |
| Pangkalahatang lapad | 920mm                             |
| Effective width      | 840mm                             |
| Purlin spacing       | 700~800mm                         |
| Ibabaw               | Smooth surface                    |
| Raw material         | Pc Named Bayer                    |

## More Types



930mm(effective width:840mm)



930mm(effective width:814mm)









Click **FRP Translucent Roofing Sheets Wholesales** upang matuto nang higit pa



## Engineering case



## Exhibition









1











# Certificate



# Packaging







BHX62

-



2





# FAQ

#### \*Are you manufacturer or trader?

\*Yes, we are real Manufacturer, there are many pictures in our company introduction .if you need other special product, we will do our best to help you, so we can build a long-term business relationship.

#### \*Can I order the product with i want to profile?

\*Of course you can, also we will produce the products according to your detail requests.

#### \*Can you put my company's brand on your products?

\*Yes, we are accept OEM&ODM service. But we need some information about your company.

#### \*How to install the roofing sheet?

\*Please contact our service staff, we have installation video for you.

#### \*Can you provide samples for me to open the market and test quality?

\*Yes,we can.We can prov