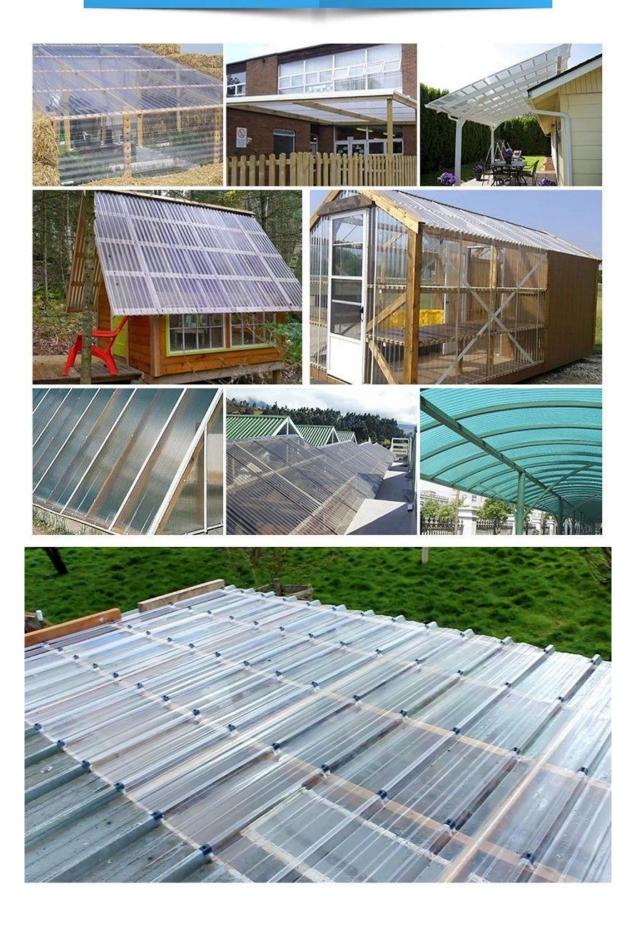

| Pangalan ng Produkto | Transparent PC Roof Sheet         |
|----------------------|-----------------------------------|
| Application.         | Green houses, skylights and so on |
| Kulay                | Transparent white,blue ,green     |
| Haba.                | customized                        |
| Kapal                | 1mm,1.2mm,1.5mm,2.0mm             |
| Pangkalahatang lapad | 920mm                             |
| Effective width      | 840mm                             |
| Purlin spacing       | 700~800mm                         |
| Ibabaw               | Smooth surface                    |
| Raw material         | Pc Named Bayer                    |