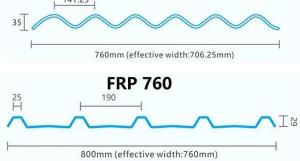

## More Types

930mm(effective width:840mm)

930mm(effective width:814mm)

Click **FRP Translucent Roofing Sheets Wholesales** upang matuto nang higit pa