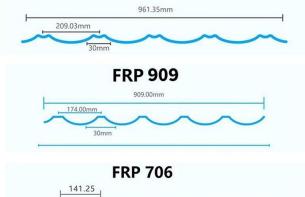

## More Types

930mm(effective width:840mm)

930mm(effective width:814mm)

Click **FRP Translucent Roofing Sheets Wholesales** upang matuto nang higit pa