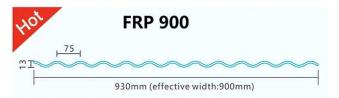

## More Types

930mm(effective width:840mm)

930mm(effective width:814mm)

Click **FRP Translucent Roofing Sheets Wholesales** upang matuto nang higit pa