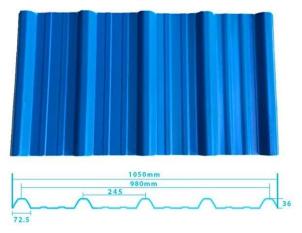

# Product show

**PVC Roofing Manufacturer China** ZXC Anti-Corrosive Wave Roofing Sheet Spanish Style plastic roof sheets on sale

| Design               | Spanish style                                   |
|----------------------|-------------------------------------------------|
| Color Lasting        | 10 years no fading                              |
| Length               | customized                                      |
| Thickness            | 1.8mm,2.0mm <sub>2.2mm</sub> ,2.5mm,2.8mm,3.0mm |
| Pangkalahatang lapad | 1130mm                                          |
| Effective width      | 1000/1050mm                                     |
| Purlin spacing       | 660mm                                           |
| Layers               | 3 layers                                        |
| Surface              | Embossed/Smoothsurface                          |

## More Types

1130 corrugaetd sheets

1130 trapezoidal sheets

900 high wave

980 high wave

Welcome Contact Us ZXC New Material Technology Co., Ltd. <u>Custom PVC Plastic Roof Tiles</u>, Our products include PVC sheets, ASA Synthetic Resin Roof Tile, FRP Roofing Tiles, gutter, upvc roofing sheets etc. If your order matches our stock size details, we can faster delivery time.