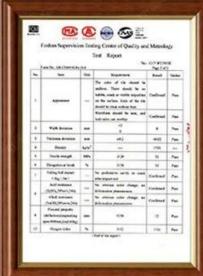

|
| Effective width      | 1000/1050mm                                     |
| Purlin spacing       | 660mm                                           |
| Layers               | 3 layers                                        |
| Surface              | Embossed/Smoothsurface                          |



## More Types

1130 corrugaetd sheets



1130 trapezoidal sheets



900 high wave



980 high wave





Welcome Contact Us ZXC New Material Technology Co., Ltd. <u>Custom PVC Plastic Roof Tiles</u>, Our products include PVC sheets, ASA Synthetic Resin Roof Tile, FRP Roofing Tiles, gutter, upvc roofing sheets etc. If your order matches our stock size details, we can faster delivery time.

### Our Factory













### Engineering case









## Certificate













### Exhibition





















## Packaging

















### FAQ

#### \*Are you manufacturer or trader?

\*Yes, we are real manufacturer, there are many pictures in our company introduction .if you need other special product, we will do our best to help you, so we can build a long-term business relationship.

#### \*Can I order the product with i want to profile?

\*Of course you can, also we will produce the products according to your detail requests.

#### \*Can you put my company's brand on your products?

\*Yes,we are accept OEM&ODM service.But we need some information about your company.

#### \*How to install the roofing sheet?

\*Please contact our service staff, we have installation video for you.

#### \*Can you provide samples for me to open the market and tes