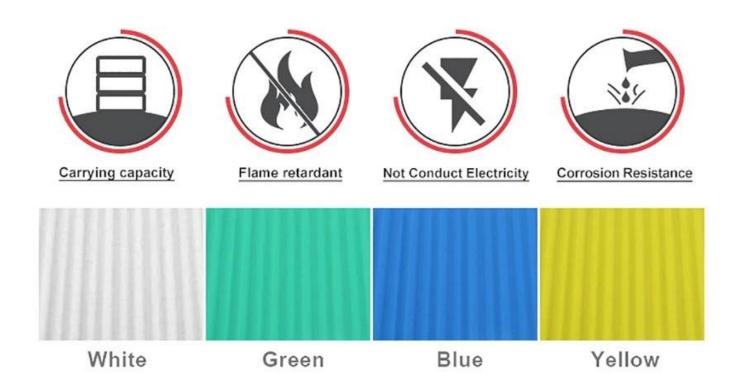

# Product show

**PVC Roofing Manufacturer China** ZXC Anti-Corrosive Wave Roofing Sheet Spanish Style plastic roof sheets on sale

| Design               | Spanish style                                   |
|----------------------|-------------------------------------------------|
| Color Lasting        | 10 years no fading                              |
| Length               | customized                                      |
| Thickness            | 1.8mm,2.0mm <sub>2.2mm</sub> ,2.5mm,2.8mm,3.0mm |
| Pangkalahatang lapad | 1130mm                                          |
| Effective width      | 1000/1050mm                                     |
| Purlin spacing       | 660mm                                           |
| Layers               | 3 layers                                        |
| Surface              | Embossed/Smoothsurface                          |