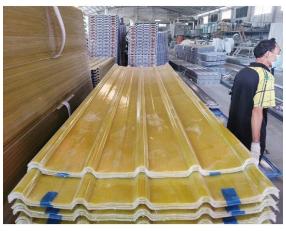

# Product show

**PVC Roofing Manufacturer China** ZXC Anti-Corrosive Wave Roofing Sheet Spanish Style plastic roof sheets on sale

| Design               | Spanish style                                   |
|----------------------|-------------------------------------------------|
| Color Lasting        | 10 years no fading                              |
| Length               | customized                                      |
| Thickness            | 1.8mm,2.0mm <sub>2.2mm</sub> ,2.5mm,2.8mm,3.0mm |
| Pangkalahatang lapad | 1130mm                                          |
| Effective width      | 1000/1050mm                                     |
| Purlin spacing       | 660mm                                           |
| Layers               | 3 layers                                        |
| Surface              | Embossed/Smoothsurface                          |