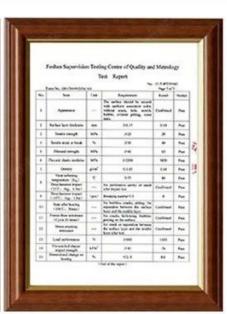

|
| Effective width      | 1000/1050mm                                     |
| Purlin spacing       | 660mm                                           |
| Layers               | 3 layers                                        |
| Surface              | Embossed/Smoothsurface                          |



## More Types

1130 corrugaetd sheets



1130 trapezoidal sheets



900 high wave



980 high wave





Welcome Contact Us ZXC New Material Technology Co., Ltd. <u>Custom PVC Plastic Roof Tiles</u>, Our products include PVC sheets, ASA Synthetic Resin Roof Tile, FRP Roofing Tiles, gutter, upvc roofing sheets etc. If your order matches our stock size details, we can faster delivery time.

### Our Factory













### Engineering case









## Certificate













### Exhibition





















## Packaging

















### FAQ

#### \*Are you manufacturer or trader?

\*Yes, we are real manufacturer, there are many pictures in our company introduction .if you need other special product, we will do our best to help you, so we can build a long-term business relationship.

#### \*Can I order the product with i want to profile?

\*Of course you can, also we will produce the products according to your detail requests.

#### \*Can you put my company's brand on your products?

\*Yes,we are accept OEM&ODM service.But we need some information about your company.

#### \*How to install the roofing sheet?

\*Please contact our service staff, we have installation video for you.

#### \*Can you provide samples for me to open the market and test