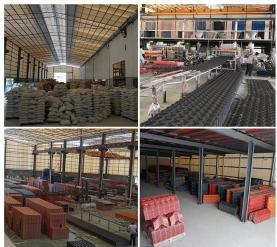

3.0mm |
| Pangkalahatang lapad | 1130mm                                          |
| Effective width      | 1000/1050mm                                     |
| Purlin spacing       | 660mm                                           |
| Layers               | 3 layers                                        |
| Surface              | Embossed/Smoothsurface                          |



## More Types

1130 corrugaetd sheets



1130 trapezoidal sheets



900 high wave



980 high wave





Welcome Contact Us ZXC New Material Technology Co., Ltd. <u>Custom PVC Plastic Roof Tiles</u>, Our products include PVC sheets, ASA Synthetic Resin Roof Tile, FRP Roofing Tiles, gutter, upvc roofing sheets etc. If your order matches our stock size details, we can faster delivery time.

### Our Factory













### Engineering case









## Certificate













### Exhibition





















## Packaging

















### FAQ

#### \*Are you manufacturer or trader?

\*Yes, we are real manufacturer, there are many pictures in our company introduction .if you need other special product, we will do our best to help you, so we can build a long-term business relationship.

#### \*Can I order the product with i want to profile?

\*Of course you can, also we will produce the products according to your detail requests.

#### \*Can you put my company's brand on your products?

\*Yes,we are accept OEM&ODM service.But we need some information about your company.

#### \*How to install the roofing sheet?

\*Please contact our service staff, we have installation video for you.

#### \*Can