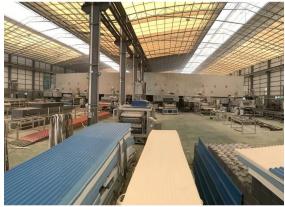

0mm |
| Pangkalahatang lapad | 1130mm                                          |
| Effective width      | 1000/1050mm                                     |
| Purlin spacing       | 660mm                                           |
| Layers               | 3 layers                                        |
| Surface              | Embossed/Smoothsurface                          |



## More Types

1130 corrugaetd sheets



1130 trapezoidal sheets



900 high wave



980 high wave





Welcome Contact Us ZXC New Material Technology Co., Ltd. <u>Custom PVC Plastic Roof Tiles</u>, Our products include PVC sheets, ASA Synthetic Resin Roof Tile, FRP Roofing Tiles, gutter, upvc roofing sheets etc. If your order matches our stock size details, we can faster delivery time.

### Our Factory













### Engineering case









## Certificate













### Exhibition





















## Packaging

















### FAQ

#### \*Are you manufacturer or trader?

\*Yes, we are real manufacturer, there are many pictures in our company introduction .if you need other special product, we will do our best to help you, so we can build a long-term business relationship.

#### \*Can I order the product with i want to profile?

\*Of course you can, also we will produce the products according to your detail requests.

#### \*Can you put my company's brand on your products?

\*Yes,we are accept OEM&ODM service.But we need some information about your company.

#### \*How to install the roofing sheet?

\*Please contact our service staff, we have installation video for you.

#### \*Can y