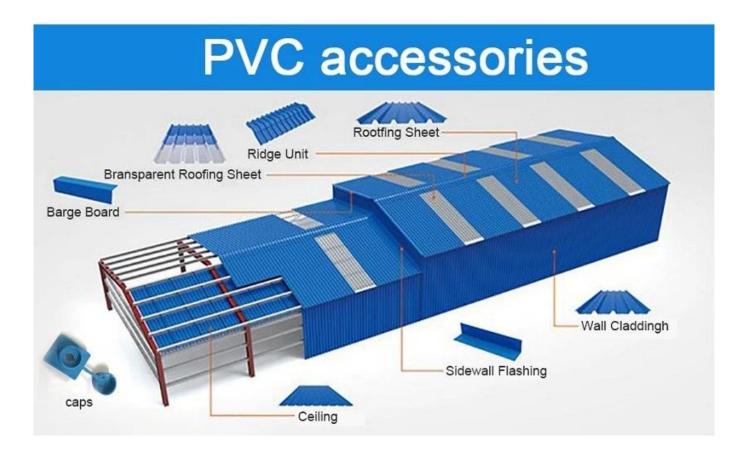

pagsubok, fire safety performance  $\geq$  B1 grade.

#### • Heat Insulation

• ZhongXingCheng PVC plastic roofing sheet s thermal conductivity coefficient ay 0.325w/mk, clay tile ay tungkol sa 1 / 310, semento tile 1 / 5, 0.5mm makapal na kulay na bakal na tile 1 / 2000. Samakatuwid, nang hindi isinasaalang-alang ang kaso ng pagtaas ng layer ng pagkakabukod , ang PVC plastic roofing sheet ay maaari pa ring makamit ang pinakamahusay na thermal insulation properties.

#### • Sound Insulation

• Ang mga pagsubok ay nagpapatunay na: sa pagdurusa ng malakas na ulan, malakas na hangin ang epekto ng ingay sa labas, ZhongXingCheng ( **<u>Pabrika ng Plastic PVC Roofing Sheet</u>**) roofing sheet ay may isang mahusay na pagsipsip ng ingay epekto, ingay pababa 30dB kaysa sa kulay na bakal na tile.





## Engineering case



# Certificate







## FAQ

#### \*Tagagawa ka ba o mangangalakal?

\*Oo, kami ay tunay na tagagawa, maraming mga larawan sa pagpapakilala ng aming kumpanya. Kung kailangan mo ng iba pang espesyal na produkto, gagawin namin ang aming makakaya upang matulungan ka, upang makabuo kami ng pangmatagalang relasyon sa negosyo.

#### \*Maaari ba akong mag-order ng produkto gamit ang gusto kong i-profile?

\*Siyempre magagawa mo, gayundin gagawa kami ng mga produkto ayon sa iyong mga kahilingan sa detalye.

#### \*Maaari mo bang ilagay ang tatak ng aking kumpanya sa iyong mga produkto?

\*Oo, tumatanggap kami ng serbisyo ng OEM at ODM. Ngunit kailangan namin ng ilang impormasyon tungkol sa iyong kumpanya.

#### \*Paano i-install ang roofing sheet?

\*Mangyaring makipag-u