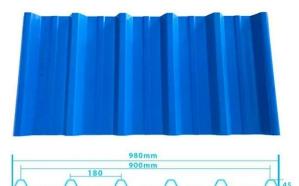

|
| Port                        | Guangzhou / Shenzhen / Foshan                                                                                                                                                                                                                     |
| Aplikasyon                  | Factory, Warehouse, Farm, Market, Aisle. Lalo na sa corrosive chemical<br>plants, smelters, ceramic plants, toyo factory, chemical plants, printing at<br>dyeing plant, organic solvent factory, acid, alkali at iba pang corrosive na<br>halaman |



## More Types

### 1130 corrugaetd sheets



## 1130 trapezoidal sheets



### 900 high wave



## 980 high wave

80 30



| Numero ng Modelo     | #1130-210-24                                                  |
|----------------------|---------------------------------------------------------------|
| Uri                  | Uri ng trapezoid                                              |
| Pangkalahatang lapad | 1130mm                                                        |
| Epektibong Lapad     | 1050mm                                                        |
| kapal                | 1.3mm / 1.5mm / 1.8mm / 2.0mm / 2.3mm / 2.5mm / 2.8mm / 3.0mm |
| Ang haba             | 5.8meter / 11.8meter / Customized                             |
| Kulay                | Puti / Asul / Berde / Pula / Customized                       |
| Wave Spacing         | 210mm