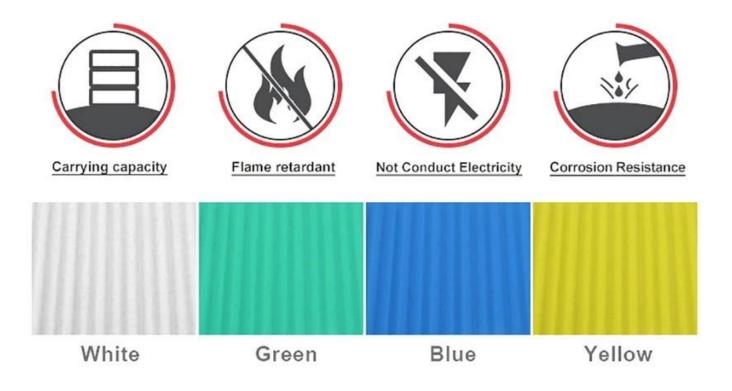

#### Tampok

#### • Anti-corrosion

• ZhongXingCheng PVC plastic roofing sheet sa pangmatagalang laban sa acid, alkali, asin at iba pang kinakaing unti-unting mga kemikal. Pinatunayan ng mga eksperimento na: Sa asin, alkali at 60% kasunod ng 24 na oras na pagbababad sa acid, walang kemikal na reaksyon. Napaka-angkop para sa acid rainprone na mga lugar at paggamit sa baybayin, ang epekto ay partikular na makabuluhan.

#### • Hindi nababasa

• Ang mga materyales sa ibabaw ng ZhongXingCheng PVC plastic roofing sheet ay co-extruded sa ultraweather surface layer resin upang matiyak ang tibay ng mga produkto (sa loob ng 15 taon sa kalidad ng kasiguruhan).

#### • Paglaban sa Sunog

• Ang ZhongXingCheng PVC plastic roofing sheet ay isang flame retardant na materyales, sa pamamagitan ng national fire authority ng departamento ayon sa GB8624-2006 standards para sa pagsubok, fire safety performance  $\geq$  B1 grade.

#### • Heat Insulation

• ZhongXingCheng PVC plastic roofing sheet s thermal conductivity coefficient ay 0.325w/mk, clay tile ay tungkol sa 1 / 310, semento tile 1 / 5, 0.5mm makapal na kulay na bakal na tile 1 / 2000. Samakatuwid, nang hindi isinasaalang-alang ang kaso ng pagtaas ng layer ng pagkakabukod , ang PVC plastic roofing sheet ay maaari pa ring makamit ang pinakamahusay na thermal insulation properties.

#### • Sound Insulation

• Ang mga pagsubok ay nagpapatunay na: sa pagdurusa ng malakas na ulan, malakas na hangin ang epekto ng ingay sa labas, ZhongXingCheng ( **<u>Pabrika ng Plastic PVC Roofing Sheet</u>**) roofing sheet ay may isang mahusay na pagsipsip ng ingay epekto, ingay pababa 30dB kaysa sa kulay na bakal na tile.