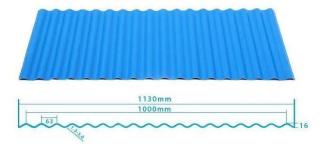

|
| Port                        | Guangzhou / Shenzhen / Foshan                                                                                                                                                                                                                     |
| Aplikasyon                  | Factory, Warehouse, Farm, Market, Aisle. Lalo na sa corrosive chemical<br>plants, smelters, ceramic plants, toyo factory, chemical plants, printing at<br>dyeing plant, organic solvent factory, acid, alkali at iba pang corrosive na<br>halaman |



## More Types

### 1130 corrugaetd sheets



## 1130 trapezoidal sheets



### 900 high wave



## 980 high wave

80 30



| Numero ng Modelo     | #1130-210-24                                                  |
|----------------------|---------------------------------------------------------------|
| Uri                  | Uri ng trapezoid                                              |
| Pangkalahatang lapad | 1130mm                                                        |
| Epektibong Lapad     | 1050mm                                                        |
| kapal                | 1.3mm / 1.5mm / 1.8mm / 2.0mm / 2.3mm / 2.5mm / 2.8mm / 3.0mm |
| Ang haba             | 5.8meter / 11.8meter / Customized                             |
| Kulay                | Puti / Asul / Berde / Pula / Customized                       |
| Wave S