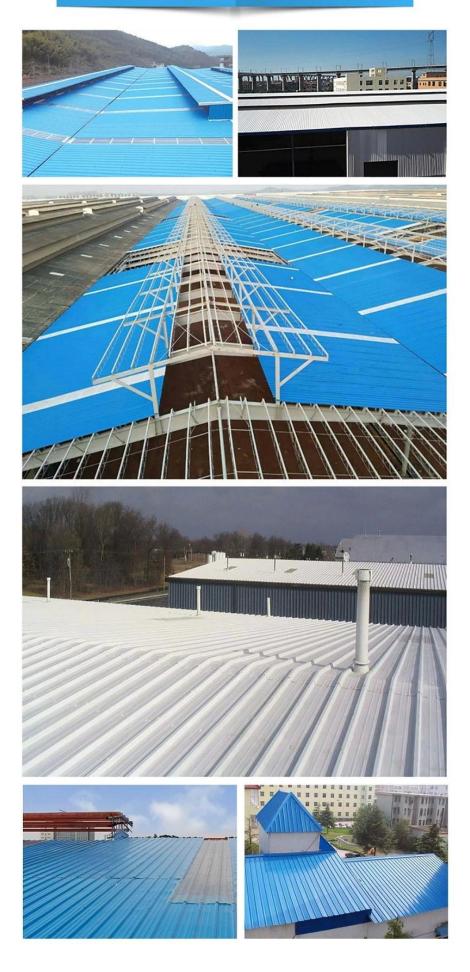

formance  $\geq$  B1 grade.

#### • Heat Insulation

• ZhongXingCheng PVC plastic roofing sheet s thermal conductivity coefficient ay 0.325w/mk, clay tile ay tungkol sa 1 / 310, semento tile 1 / 5, 0.5mm makapal na kulay na bakal na tile 1 / 2000. Samakatuwid, nang hindi isinasaalang-alang ang kaso ng pagtaas ng layer ng pagkakabukod , ang PVC plastic roofing sheet ay maaari pa ring makamit ang pinakamahusay na thermal insulation properties.

#### • Sound Insulation

• Ang mga pagsubok ay nagpapatunay na: sa pagdurusa ng malakas na ulan, malakas na hangin ang epekto ng ingay sa labas, ZhongXingCheng ( **<u>Pabrika ng Plastic PVC Roofing Sheet</u>**) roofing sheet ay may isang mahusay na pagsipsip ng ingay epekto, ingay pababa 30dB kaysa sa kulay na bakal na tile.





## Engineering case



# Certificate







## FAQ

#### \*Tagagawa ka ba o mangangalakal?

\*Oo, kami ay tunay na tagagawa, maraming mga larawan sa pagpapakilala ng aming kumpanya. Kung kailangan mo ng iba pang espesyal na produkto, gagawin namin ang aming makakaya upang matulungan ka, upang makabuo kami ng pangmatagalang relasyon sa negosyo.

#### \*Maaari ba akong mag-order ng produkto gamit ang gusto kong i-profile?

\*Siyempre magagawa mo, gayundin gagawa kami ng mga produkto ayon sa iyong mga kahilingan sa detalye.

#### \*Maaari mo bang ilagay ang tatak ng aking kumpanya sa iyong mga produkto?

\*Oo, tumatanggap kami ng serbisyo ng OEM at ODM. Ngunit kailangan namin ng ilang impormasyon tungkol sa iyong kumpanya.

#### \*Paano i-install ang roofing sheet?

\*Mangyaring makipag-ugnayan sa aming kawani ng