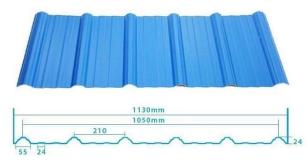

## Product show

Design Spanish style Color Lasting 10 years no fading Length customized Thickness 1.8mm,2.0mm 2.2mm 2.5mm,2.8mm,3.0mm Overall width 1130mm Effective width 1000/1050mm Purlin spacing 660mm Layers 3 layers Surface Embossed/Smoothsurface



## More Types

### 1130 corrugaetd sheets



## 1130 trapezoidal sheets



### 900 high wave



## 980 high wave

80 30





ZXC New Material Technology Co., Ltd. Our products include PVC sheets, ASA Synthetic Resin Roof Tile, FRP Roofing Tiles, gutter, upvc roofing sheets etc. If your order matches our stock size details, we can faster delivery time. Welcome Contact Us Custom.



## Engineering case



# Certificate







# FAQ

#### \*Are you manufacturer or trader?

\*Yes, we are real manufacturer, there are many pictures in our company introduction .if you need other special product, we will do our best to help you, so we can build a long-term business relationship.

### \*Can I order the product with i want to profile?

\*Of course you can, also we will produce the products according to your detail requests.

### \*Can you put my company's brand on your p