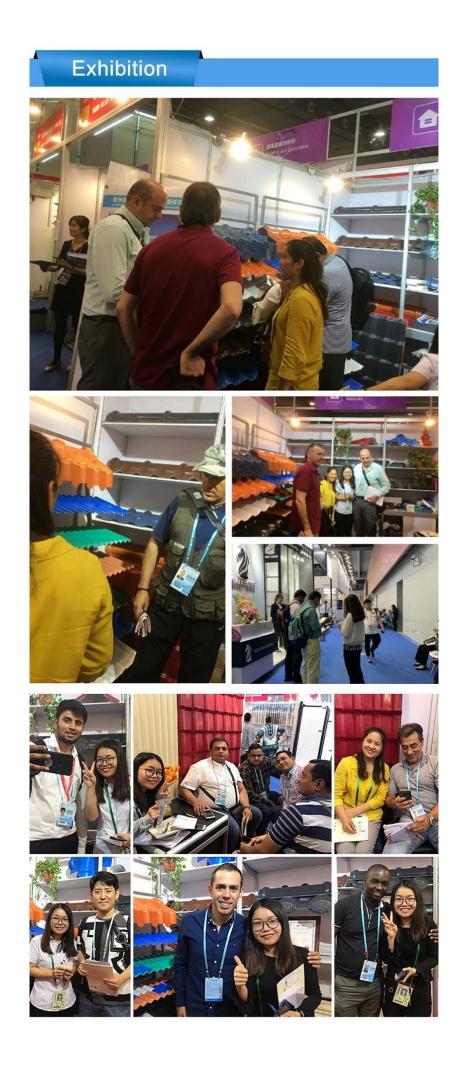

## Product show

Design Spanish style Color Lasting 10 years no fading Length customized Thickness 1.8mm,2.0mm 2.2mm 2.5mm,2.8mm,3.0mm Overall width 1130mm Effective width 1000/1050mm Purlin spacing 660mm Layers 3 layers Surface Embossed/Smoothsurface



## More Types

### 1130 corrugaetd sheets



## 1130 trapezoidal sheets



### 900 high wave



## 980 high wave

80 30





ZXC New Material Technology Co., Ltd. Our products include PVC sheets, ASA Synthetic Resin Roof Tile, FRP Roofing Tiles, gutter, upvc roofing sheets etc. If your order matches our stock size details, we can faster delivery time. Welcome Contact Us Custom.



## Engineering case



# Certificate







# FAQ

#### \*Are you manufacturer or trader?

\*Yes, we are real manufacturer, there are many pictures in our company introduction .if you need other special product, we will do our best to help you, so we can build a long-term business relationship.

### \*Can I order the product with i want to profile?

\*Of course you can, also we will produce the products according to your detail requests.

### \*Can you put my company's brand on your products?

\*Yes,we are accept OEM&ODM service.But we need some information about your company.

### \*How to install the roofing sheet?

\*Please contact our service staff, we have installation video for you.

### \*Can you provide samples for me to open the market and test quality?

\*Yes,we can.We can provide free samples to you.

### \*Could you