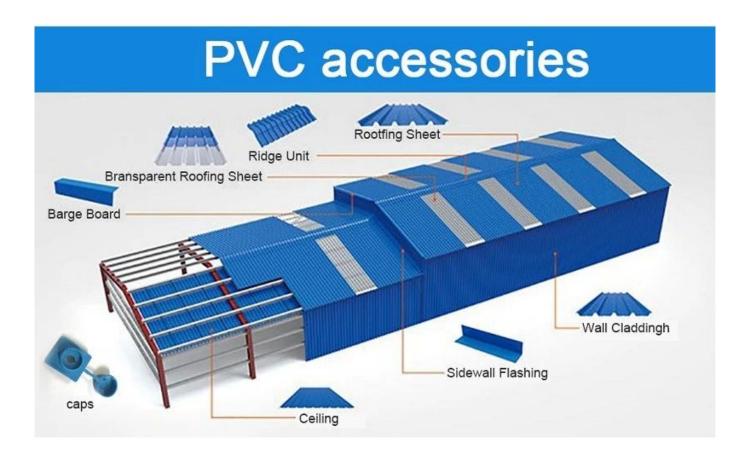

## Product show

Design Spanish style Color Lasting 10 years no fading Length customized Thickness 1.8mm,2.0mm 2.2mm 2.5mm,2.8mm,3.0mm Overall width 1130mm Effective width 1000/1050mm Purlin spacing 660mm Layers 3 layers Surface Embossed/Smoothsurface