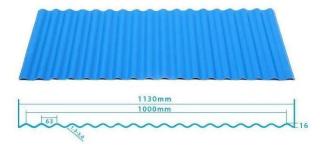

## Product show

Design Spanish style Color Lasting 10 years no fading Length customized Thickness 1.8mm,2.0mm 2.2mm 2.5mm,2.8mm,3.0mm Overall width 1130mm Effective width 1000/1050mm Purlin spacing 660mm Layers 3 layers Surface Embossed/Smoothsurface



## More Types

### 1130 corrugaetd sheets



## 1130 trapezoidal sheets



### 900 high wave



## 980 high wave

80 30





ZXC New Material Technology Co., Ltd. Our products include PVC sheets, ASA Synthetic Resin Roof Tile, FRP Roofing Tiles, gutter, upvc roofing sheets etc. If your order matches our stock size details, we can faster delivery time. Welcome Contact Us Custom.



## Engineering case



# Certificate







# FAQ

#### \*Are you manufacturer or trader?

\*Yes, we are real manufacturer, there are many pictures in our company introduction .if you need other special product, we will do our best to help you, so we can build a long-term business relationship.

### \*Can I order the product with i want to profile?

\*Of course you can, also we will produce the products according to your detail requests.

### \*Can you pu