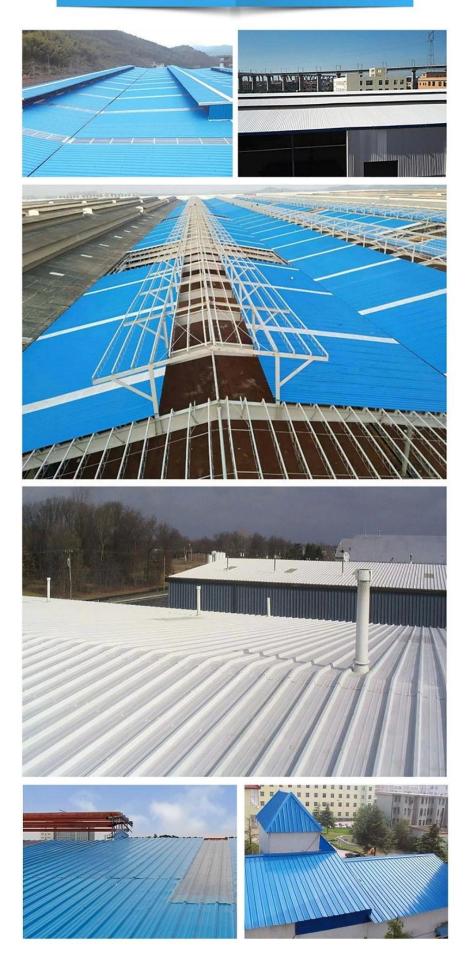

## Product show

Design Spanish style Color Lasting 10 years no fading Length customized Thickness 1.8mm,2.0mm 2.2mm 2.5mm,2.8mm,3.0mm Overall width 1130mm Effective width 1000/1050mm Purlin spacing 660mm Layers 3 layers Surface Embossed/Smoothsurface



## More Types

### 1130 corrugaetd sheets



## 1130 trapezoidal sheets



### 900 high wave



## 980 high wave

80 30





ZXC New Material Technology Co., Ltd. Our products include PVC sheets, ASA Synthetic Resin Roof Tile, FRP Roofing Tiles, gutter, upvc roofing sheets etc. If your order matches our stock size details, we can faster delivery time. Welcome Contact Us Custom.



## Engineering case



# Certificate







# FAQ

#### \*Are you manufacturer or trader?

\*Yes, we are real manufacturer, there are many pictures in our company introduction .if you need other special product, we will do our best to help you, so we can build a long-term business relationship.

### \*Can I order the product with i want to profile?

\*Of course you can, also we will produce the products according to your detail requests.

### \*Can you put my company's brand on your products?

\*Yes,we are accept OEM&ODM service.But we need some information about your company.

### \*How to install the roofing sheet?

\*Please contact our service staff, we have installation video for you.

### \*Can you provide samples for me to open the market and test quality?

\*Yes,we can.We can provide free samples to you