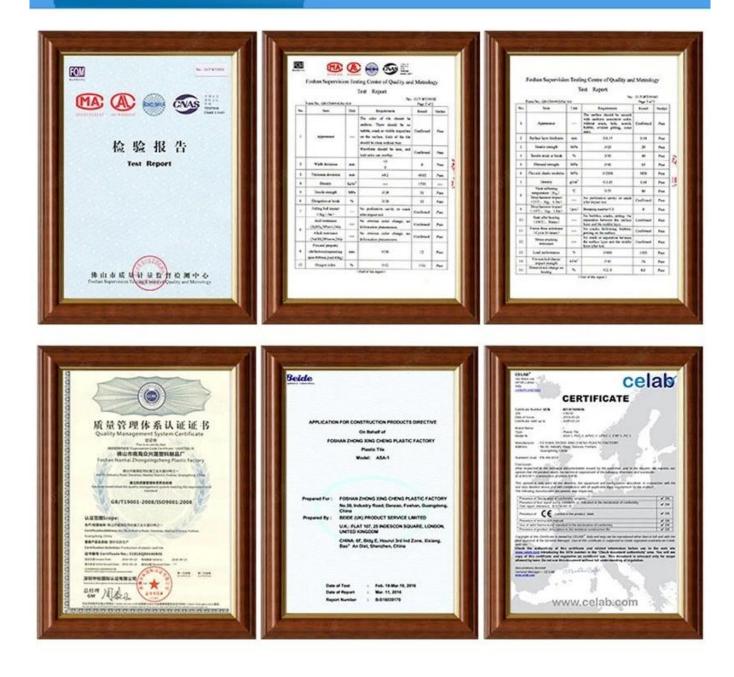

## Product show

Design Spanish style Color Lasting 10 years no fading Length customized Thickness 1.8mm,2.0mm 2.2mm 2.5mm,2.8mm,3.0mm Overall width 1130mm Effective width 1000/1050mm Purlin spacing 660mm Layers 3 layers Surface Embossed/Smoothsurface



## More Types

### 1130 corrugaetd sheets



## 1130 trapezoidal sheets



### 900 high wave



## 980 high wave

80 30





ZXC New Material Technology Co., Ltd. Our products include PVC sheets, ASA Synthetic Resin Roof Tile, FRP Roofing Tiles, gutter, upvc roofing sheets etc. If your order matches our stock size details, we can faster delivery time. Welcome Contact Us Custom.



## Engineering case



# Certificate







# FAQ

#### \*Are you manufacturer or trader?

\*Yes, we are real manufacturer, there are many pictures in our company introduction .if you need other special product, we will do our best to help you, so we can build a long-term business relationship.

### \*Can I order the product with i want to profile?

\*Of course you can, also we will produce the products according to your detail requests.

### \*Can you put my company's brand on your products?

\*Yes,we are accept OEM&ODM service.But we need some information about your company.

### \*How to install the roofing sheet?

\*Please contact our service staff, we have installation video for you.

### \*Can you provide samples for me to open the market and test quality?

\*Yes,we can.We can provide free samples to you.

### \*Could yo