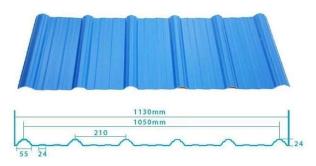

Disenyo: istilong Espanyol

Pangmatagalang Kulay∏10 taon na hindi kumukupas

Haba: customized

Kapal:1.8mm,2.0mm,2.2mm,

 $\begin{array}{l} 2.5\text{mm,}2.8\text{mm,}3.0\text{mm} \\ \text{Kabuuang lapad: } 1130\text{mm} \end{array}$ 

Epektibong lapad 1000/1050mm

Purlin spacing: 660mm Mga layer: 3 layer

 $Ibabaw \verb|| Embossed/Smoothsurface$ 

# More Types

1130 corrugaetd sheets

1130 trapezoidal sheets

900 high wave

980 high wave