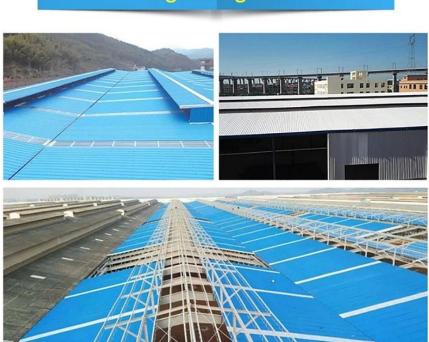

.

#### Heat Insulation

• ZhongXingCheng PVC plastic roofing sheet s thermal conductivity coefficient ay 0.325w/mk, clay tile ay tungkol sa 1 / 310, semento tile 1 / 5, 0.5mm makapal na kulay na bakal na tile 1 / 2000. Samakatuwid, nang hindi isinasaalang-alang ang kaso ng pagtaas ng layer ng pagkakabukod , ang PVC plastic roofing sheet ay maaari pa ring makamit ang pinakamahusay na thermal insulation properties.

### • Sound Insulation

• Ang mga pagsubok ay nagpapatunay na: sa pagdurusa ng malakas na pag-ulan, malakas na hangin ang epekto ng ingay sa labas, ZhongXingCheng plastic roof tile sheets roofing sheet ay may mahusay na pagsipsip ng ingay na epekto, ingay pababa ng 30dB kaysa sa kulay na tile na bakal.

# **PVC** accessories



### Our Factory













### Engineering case









# Certificate













### Exhibition





















# Packaging



















### \*Tagagawa ka ba o mangangalakal?

\*Oo, kami ay tunay na tagagawa, maraming mga larawan sa pagpapakilala ng aming kumpanya.kung kailangan mo ng iba pang espesyal na produkto, gagawin namin ang aming makakaya upang matulungan ka, upang makabuo kami ng pangmatagalang relasyon sa negosyo.

### \*Maaari ba akong mag-order ng produkto gamit ang gusto kong i-profile?

\*Siyempre magagawa mo, gayundin gagawa kami ng mga produkto ayon sa iyong mga kahilingan sa detalye.

### \*Maaari mo bang ilagay ang tatak ng aking kumpanya sa iyong mga produkto?

\*Oo, tumatanggap kami ng serbisyo ng OEM at ODM. Ngunit kailangan namin ng ilang impormasyon tungkol sa iyong kumpanya.

### \*Paano i-install a