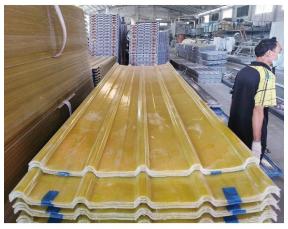

Disenyo: istilong Espanyol

Pangmatagalang Kulay∏10 taon na hindi kumukupas

Haba: customized

Kapal:1.8mm,2.0mm,2.2mm,

 $\begin{array}{l} 2.5\text{mm,}2.8\text{mm,}3.0\text{mm} \\ \text{Kabuuang lapad: } 1130\text{mm} \end{array}$ 

Epektibong lapad 1000/1050mm

Purlin spacing: 660mm Mga layer: 3 layer

 $Ibabaw \verb|| Embossed/Smoothsurface$ 

# More Types

1130 corrugaetd sheets

1130 trapezoidal sheets

900 high wave

980 high wave