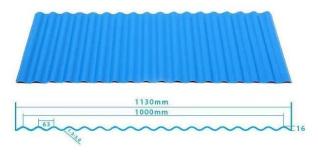

Disenyo: istilong Espanyol

Pangmatagalang Kulay∏10 taon na hindi kumukupas

Haba: customized

Kapal:1.8mm,2.0mm,2.2mm,

 $\begin{array}{l} 2.5\text{mm,}2.8\text{mm,}3.0\text{mm} \\ \text{Kabuuang lapad: } 1130\text{mm} \end{array}$ 

Epektibong lapad 1000/1050mm

Purlin spacing: 660mm Mga layer: 3 layer

 $Ibabaw \verb|| Embossed/Smoothsurface$ 

# More Types

1130 corrugaetd sheets

1130 trapezoidal sheets

900 high wave

980 high wave