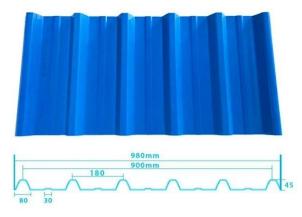

Disenyo: istilong Espanyol

Pangmatagalang Kulay∏10 taon na hindi kumukupas

Haba: customized

Kapal:1.8mm,2.0mm,2.2mm,

 $\begin{array}{l} 2.5\text{mm,}2.8\text{mm,}3.0\text{mm} \\ \text{Kabuuang lapad: } 1130\text{mm} \end{array}$ 

Epektibong lapad 1000/1050mm

Purlin spacing: 660mm Mga layer: 3 layer

 $Ibabaw \verb|| Embossed/Smoothsurface$ 

# More Types

1130 corrugaetd sheets

1130 trapezoidal sheets

900 high wave

980 high wave