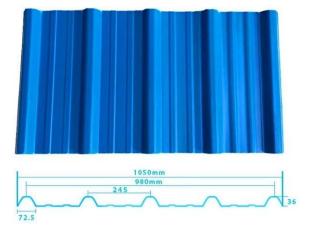

Disenyo: istilong Espanyol

Pangmatagalang Kulay∏10 taon na hindi kumukupas

Haba: customized

Kapal:1.8mm,2.0mm,2.2mm,

 $\begin{array}{l} 2.5\text{mm,}2.8\text{mm,}3.0\text{mm} \\ \text{Kabuuang lapad: } 1130\text{mm} \end{array}$ 

Epektibong lapad 1000/1050mm

Purlin spacing: 660mm Mga layer: 3 layer

 $Ibabaw \verb|| Embossed/Smoothsurface$ 

# More Types

1130 corrugaetd sheets

1130 trapezoidal sheets

900 high wave

980 high wave