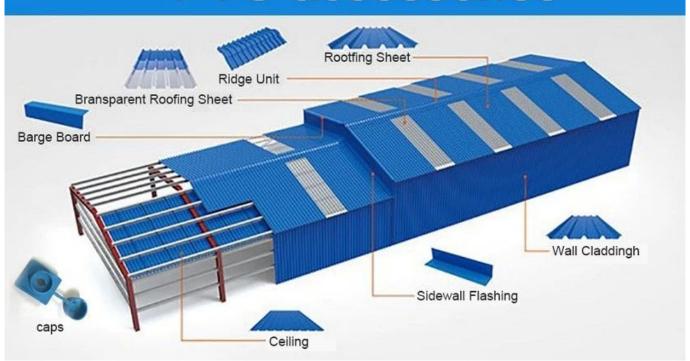

a pagsubok, fire safety performance  $\geq$  B1 grade.

#### Heat Insulation

• ZhongXingCheng PVC plastic roofing sheet s thermal conductivity coefficient ay 0.325w/mk, clay tile ay tungkol sa 1 / 310, semento tile 1 / 5, 0.5mm makapal na kulay na bakal na tile 1 / 2000. Samakatuwid, nang hindi isinasaalang-alang ang kaso ng pagtaas ng layer ng pagkakabukod , ang PVC plastic roofing sheet ay maaari pa ring makamit ang pinakamahusay na thermal insulation properties.

### • Sound Insulation

• Ang mga pagsubok ay nagpapatunay na: sa pagdurusa ng malakas na pag-ulan, malakas na hangin ang epekto ng ingay sa labas, ZhongXingCheng plastic roof tile sheets roofing sheet ay may mahusay na pagsipsip ng ingay na epekto, ingay pababa ng 30dB kaysa sa kulay na tile na bakal.

# **PVC** accessories



### Our Factory













### Engineering case









# Certificate













### Exhibition





















# Packaging



















### \*Tagagawa ka ba o mangangalakal?

\*Oo, kami ay tunay na tagagawa, maraming mga larawan sa pagpapakilala ng aming kumpanya.kung kailangan mo ng iba pang espesyal na produkto, gagawin namin ang aming makakaya upang matulungan ka, upang makabuo kami ng pangmatagalang relasyon sa negosyo.

### \*Maaari ba akong mag-order ng produkto gamit ang gusto kong i-profile?

\*Siyempre magagawa mo, gayundin gagawa kami ng mga produkto ayon sa iyong mga kahilingan sa detalye.

### \*Maaari mo bang ilagay ang tatak ng aking kumpanya sa iyong mga produkto?

\*Oo, tumatanggap kami ng serbisyo ng OEM at ODM. Ngunit kailangan namin ng ilang impormasyo