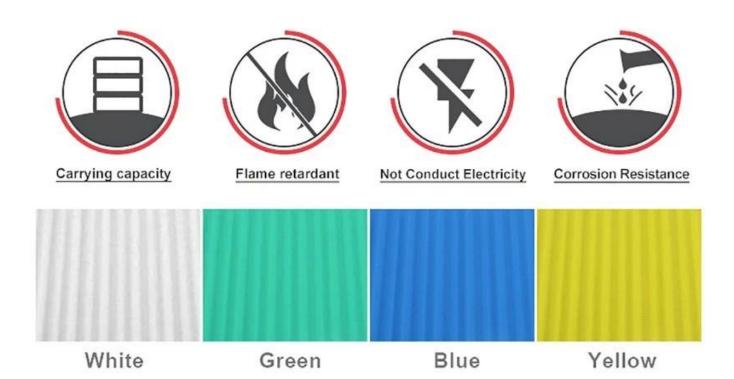

#### • Anti-corrosion

• ZhongXingCheng PVC plastic roofing sheet sa pangmatagalan laban sa acid, alkali, asin at iba pang kinakaing unti-unting mga kemikal. Pinatunayan ng mga eksperimento na: Sa asin, alkali at 60% kasunod ng 24 na oras na pagbababad sa acid, walang kemikal na reaksyon. Napaka-angkop para sa acid rainprone na mga lugar at paggamit sa baybayin, ang epekto ay partikular na makabuluhan.

### • Paglaban sa Sunog

• Ang ZhongXingCheng PVC plastic roofing sheet ay isang flame retardant na materyales, sa pamamagitan ng national fire authority ng departamento ayon sa GB8624-2006 standards para sa pagsubok, fire safety performance  $\geq$  B1 grade.

### • Sound Insulation

• Ang mga pagsubok ay nagpapatunay na: sa pagdurusa ng malakas na pag-ulan, malakas na hangin ang epekto ng ingay sa labas, ZhongXingCheng plastic roof tile sheets roofing sheet ay may mahusay na pagsipsip ng ingay na epekto, ingay pababa ng 30dB kaysa sa kulay na tile na bakal.