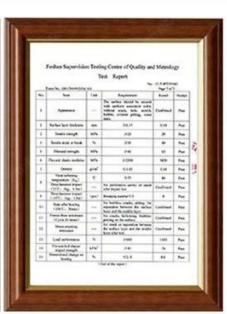

--------------------------------|
| Pangmatagalang Kulay | 10 taon walang kupas                 |
| Ang haba             | customized                           |
| kapal                | 1.8mm,2.0mm,2.2mm, 2.5mm,2.8mm,3.0mm |
| Pangkalahatang lapad | 1130mm                               |
| Epektibong lapad     | 1000/1050mm                          |
| Purlin spacing       | 660mm                                |
| Mga layer            | 3 layer                              |
| Ibabaw               | Embossed/Smoothsurface               |



## More Types

1130 corrugaetd sheets



1130 trapezoidal sheets



900 high wave



980 high wave





I-click <u>Supplier ng Upvc Roof Tiles sa China</u> para matuto pa

### Our Factory













### Engineering case









## Certificate













### Exhibition





















## Packaging



















#### \*Tagagawa ka ba o mangangalakal?

\*Oo, kami ay tunay na tagagawa, maraming mga larawan sa pagpapakilala ng aming kumpanya. Kung kailangan mo ng iba pang espesyal na produkto, gagawin namin ang aming makakaya upang matulungan ka, upang makabuo kami ng pangmatagalang relasyon sa negosyo.

#### \*Maaari ba akong mag-order ng produkto gamit ang gusto kong i-profile?

\*Siyempre magagawa mo, gayundin gagawa kami ng mga produkto ayon sa iyong mga kahilingan sa detalye.

#### \*Maaari mo bang ilagay ang tatak ng aking kumpanya sa iyong mga produkto?

\*Oo, tumatanggap kami ng serbisyo ng OEM at ODM. Ngunit kailangan namin ng ilang impormasyon tungkol sa iyong kumpanya.

#### \*Paano i-install ang roofing sheet?

\*