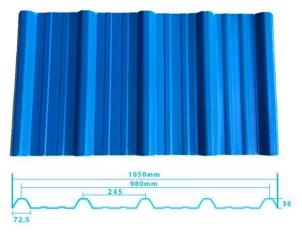

# Product show

ZXC Anti-Corrosive Wave Roofing Sheet istilong Espanyol <u>Mga Upvc Roofing Tile na</u> <u>Binebenta sa China</u>

| Disenyo              | Spanish style                        |
|----------------------|--------------------------------------|
| Pangmatagalang Kulay | 10 taon walang kupas                 |
| Ang haba             | customized                           |
| kapal                | 1.8mm,2.0mm,2.2mm, 2.5mm,2.8mm,3.0mm |
| Pangkalahatang lapad | 1130mm                               |
| Epektibong lapad     | 1000/1050mm                          |
| Purlin spacing       | 660mm                                |
| Mga layer            | 3 layer                              |
| Ibabaw               | Embossed/Smoothsurface               |

## More Types

1130 corrugaetd sheets

1130 trapezoidal sheets

900 high wave

980 high wave

I-click <u>Supplier ng Upvc Roof Tiles sa China</u> para matuto pa