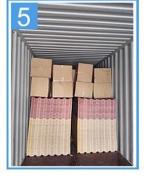

walang kupas                 |
| Ang haba             | customized                           |
| kapal                | 1.8mm,2.0mm,2.2mm, 2.5mm,2.8mm,3.0mm |
| Pangkalahatang lapad | 1130mm                               |
| Epektibong lapad     | 1000/1050mm                          |
| Purlin spacing       | 660mm                                |
| Mga layer            | 3 layer                              |
| Ibabaw               | Embossed/Smoothsurface               |



## More Types

1130 corrugaetd sheets



1130 trapezoidal sheets



900 high wave



980 high wave





I-click <u>Supplier ng Upvc Roof Tiles sa China</u> para matuto pa

### Our Factory













### Engineering case









## Certificate













### Exhibition





















## Packaging



















#### \*Tagagawa ka ba o mangangalakal?

\*Oo, kami ay tunay na tagagawa, maraming mga larawan sa pagpapakilala ng aming kumpanya. Kung kailangan mo ng iba pang espesyal na produkto, gagawin namin ang aming makakaya upang matulungan ka, upang makabuo kami ng pangmatagalang relasyon sa negosyo.

#### \*Maaari ba akong mag-order ng produkto gamit ang gusto kong i-profile?

\*Siyempre magagawa mo, gayundin gagawa kami ng mga produkto ayon sa iyong mga kahilingan sa detalye.

#### \*Maaari mo bang ilagay ang tatak ng aking kumpanya sa iyong mga produkto?

\*Oo, tumatanggap kami ng serbisyo ng OEM at ODM. Ngunit kailangan namin ng ilang impormasyon tungkol sa iyong kumpanya.

#### \*Paano i-install ang roofing sheet?

\*Mangyaring makipag-ugnayan sa aming kawani ng serbisyo, mayroon ka