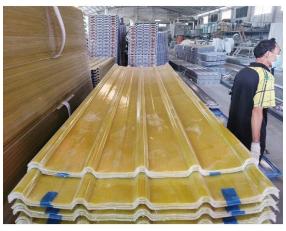

# Product show

ZXC Anti-Corrosive Wave Roofing Sheet istilong Espanyol <u>Mga Upvc Roofing Tile na</u> <u>Binebenta sa China</u>

| Disenyo              | Spanish style                        |
|----------------------|--------------------------------------|
| Pangmatagalang Kulay | 10 taon walang kupas                 |
| Ang haba             | customized                           |
| kapal                | 1.8mm,2.0mm,2.2mm, 2.5mm,2.8mm,3.0mm |
| Pangkalahatang lapad | 1130mm                               |
| Epektibong lapad     | 1000/1050mm                          |
| Purlin spacing       | 660mm                                |
| Mga layer            | 3 layer                              |
| Ibabaw               | Embossed/Smoothsurface               |