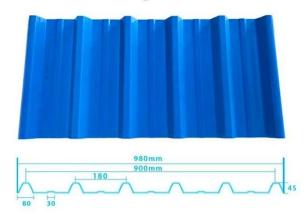

## More Types

1130 corrugaetd sheets

1130 trapezoidal sheets

900 high wave

980 high wave

I-click <u>Supplier ng Upvc Roof Tiles sa China</u> para matuto pa