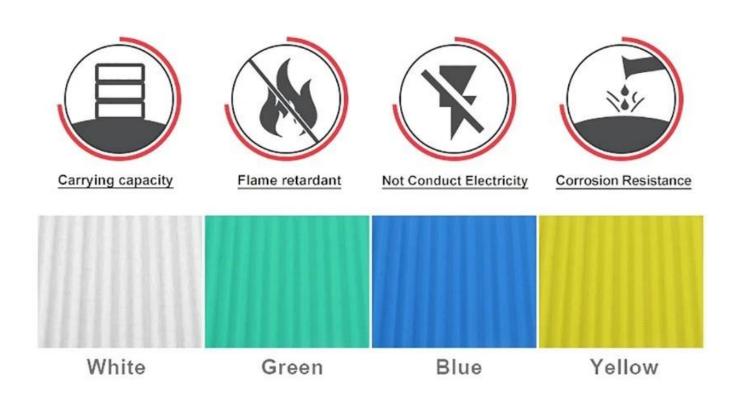

# Product show

ZXC Anti-Corrosive Wave Roofing Sheet istilong Espanyol <u>Mga Upvc Roofing Tile na</u> <u>Binebenta sa China</u>

| Disenyo              | Spanish style                        |
|----------------------|--------------------------------------|
| Pangmatagalang Kulay | 10 taon walang kupas                 |
| Ang haba             | customized                           |
| kapal                | 1.8mm,2.0mm,2.2mm, 2.5mm,2.8mm,3.0mm |
| Pangkalahatang lapad | 1130mm                               |
| Epektibong lapad     | 1000/1050mm                          |
| Purlin spacing       | 660mm                                |
| Mga layer            | 3 layer                              |
| Ibabaw               | Embossed/Smoothsurface               |