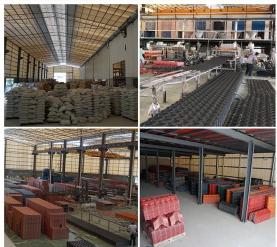

|
|----------------------|--------------------------------------|
| Pangmatagalang Kulay | 10 taon walang kupas                 |
| Ang haba             | customized                           |
| kapal                | 1.8mm,2.0mm,2.2mm, 2.5mm,2.8mm,3.0mm |
| Pangkalahatang lapad | 1130mm                               |
| Epektibong lapad     | 1000/1050mm                          |
| Purlin spacing       | 660mm                                |
| Mga layer            | 3 layer                              |
| Ibabaw               | Embossed/Smoothsurface               |



## More Types

1130 corrugaetd sheets



1130 trapezoidal sheets



900 high wave



980 high wave





I-click <u>Supplier ng Upvc Roof Tiles sa China</u> para matuto pa

### Our Factory













### Engineering case









## Certificate













### Exhibition





















## Packaging



















#### \*Tagagawa ka ba o mangangalakal?

\*Oo, kami ay tunay na tagagawa, maraming mga larawan sa pagpapakilala ng aming kumpanya. Kung kailangan mo ng iba pang espesyal na produkto, gagawin namin ang aming makakaya upang matulungan ka, upang makabuo kami ng pangmatagalang relasyon sa negosyo.

#### \*Maaari ba akong mag-order ng produkto gamit ang gusto kong i-profile?

\*Siyempre magagawa mo, gayundin gagawa kami ng mga produkto ayon sa iyong mga kahilingan sa detalye.

#### \*Maaari mo bang ilagay ang tatak ng aking kumpanya sa iyong mga produkto?

\*Oo, tumatanggap kami ng serbisyo ng OEM at ODM. Ngunit kailangan namin ng ilang impormasyon tungkol sa iyong