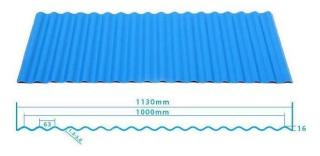

## More Types

1130 corrugaetd sheets

1130 trapezoidal sheets

900 high wave

980 high wave

I-click <u>Supplier ng Upvc Roof Tiles sa China</u> para matuto pa