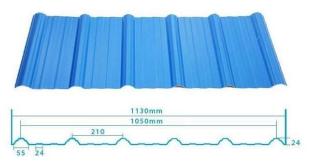

## More Types

1130 corrugaetd sheets

1130 trapezoidal sheets

900 high wave

980 high wave

I-click <u>Supplier ng Upvc Roof Tiles sa China</u> para matuto pa