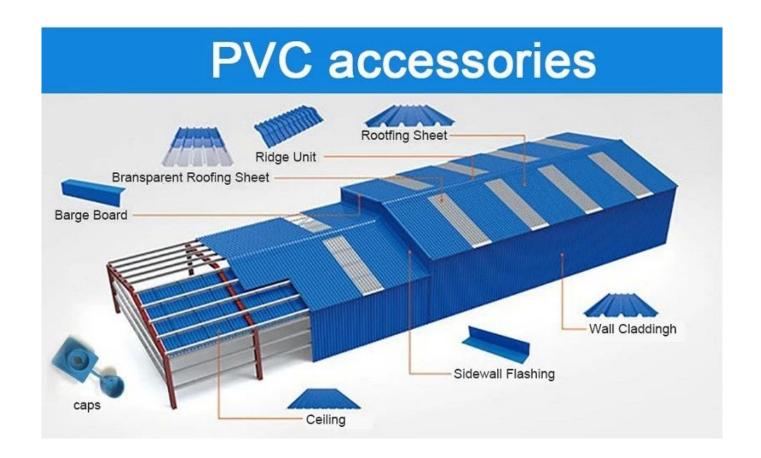

## More Types

1130 corrugaetd sheets

1130 trapezoidal sheets

900 high wave

980 high wave

I-click <u>Supplier ng Upvc Roof Tiles sa China</u> para matuto pa