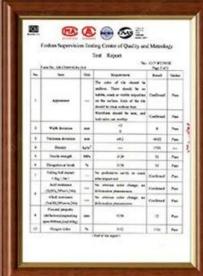

----------------------------------|
| Pangmatagalang Kulay | 10 taon walang kupas                 |
| Ang haba             | customized                           |
| kapal                | 1.8mm,2.0mm,2.2mm, 2.5mm,2.8mm,3.0mm |
| Pangkalahatang lapad | 1130mm                               |
| Epektibong lapad     | 1000/1050mm                          |
| Purlin spacing       | 660mm                                |
| Mga layer            | 3 layer                              |
| Ibabaw               | Embossed/Smoothsurface               |



## More Types

1130 corrugaetd sheets



1130 trapezoidal sheets



900 high wave



980 high wave





I-click <u>Supplier ng Upvc Roof Tiles sa China</u> para matuto pa

### Our Factory













### Engineering case









## Certificate













### Exhibition





















## Packaging



















#### \*Tagagawa ka ba o mangangalakal?

\*Oo, kami ay tunay na tagagawa, maraming mga larawan sa pagpapakilala ng aming kumpanya. Kung kailangan mo ng iba pang espesyal na produkto, gagawin namin ang aming makakaya upang matulungan ka, upang makabuo kami ng pangmatagalang relasyon sa negosyo.

#### \*Maaari ba akong mag-order ng produkto gamit ang gusto kong i-profile?

\*Siyempre magagawa mo, gayundin gagawa kami ng mga produkto ayon sa iyong mga kahilingan sa detalye.

#### \*Maaari mo bang ilagay ang tatak ng aking kumpanya sa iyong mga produkto?

\*Oo, tumatanggap kami ng serbisyo ng OEM at ODM. Ngunit kailangan namin ng ilang impormasyon tungkol sa iyong kumpanya.

#### \*Paano i-install ang roofing sheet?