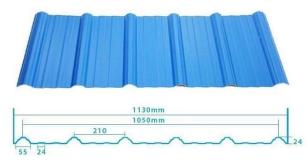

## 1130 trapezoidal sheets

## 980 high wave

80 30

| Numero ng Modelo     | #1130-210-24                                                  |
|----------------------|---------------------------------------------------------------|
| Uri                  | Uri ng trapezoid                                              |
| Pangkalahatang lapad | 1130mm                                                        |
| Epektibong Lapad     | 1050mm                                                        |
| kapal                | 1.3mm / 1.5mm / 1.8mm / 2.0mm / 2.3mm / 2.5mm / 2.8mm / 3.0mm |
| Ang haba             | 5.8meter / 11.8meter / Customized                             |
| Kulay                | Puti / Asul / Berde / Pula / Customized                       |
| Wave Spacing         | 210mm                                                         |
| Taas ng alon         | 24mm                                                          |
| Layer                | Isang layer / Dalawang layer / Tatlong layer                  |