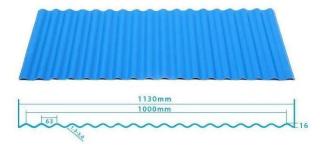

|
| Port                        | Guangzhou / Shenzhen / Foshan                                                                                                                                                                                                                     |
| Aplikasyon                  | Factory, Warehouse, Farm, Market, Aisle. Lalo na sa corrosive chemical<br>plants, smelters, ceramic plants, toyo factory, chemical plants, printing at<br>dyeing plant, organic solvent factory, acid, alkali at iba pang corrosive na<br>halaman |



# More Types

## 1130 corrugaetd sheets



## 1130 trapezoidal sheets



## 900 high wave



## 980 high wave

80 30



| Numero ng Modelo     | #1130-210-24                                                  |
|----------------------|---------------------------------------------------------------|
| Uri                  | Uri ng trapezoid                                              |
| Pangkalahatang lapad | 1130mm                                                        |
| Epektibong Lapad     | 1050mm                                                        |
| kapal                | 1.3mm / 1.5mm / 1.8mm / 2.0mm / 2.3mm / 2.5mm / 2.8mm / 3.0mm |
| Ang haba             | 5.8meter / 11.8meter / Customized                             |
| Kulay                | Puti / Asul / Berde / Pula / Customized                       |
| Wave Sp