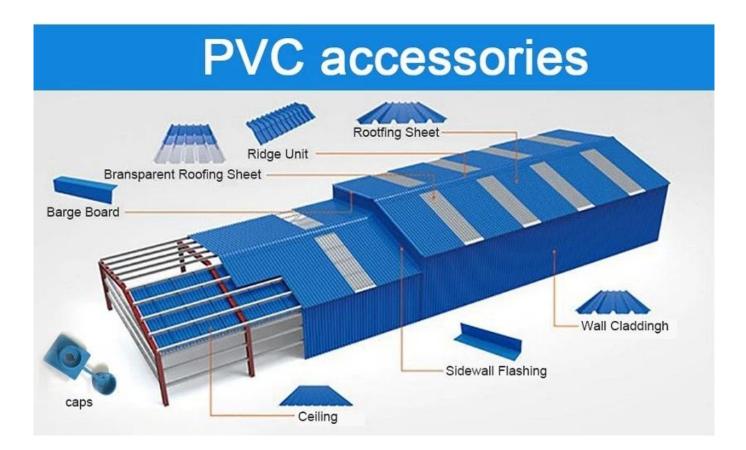

| ang naraj.                  |                                                                                                                                                                                                                                                   |
|-----------------------------|---------------------------------------------------------------------------------------------------------------------------------------------------------------------------------------------------------------------------------------------------|
| pangalan ng Produkto        | PVC anti-corrosion plastic roof sheet                                                                                                                                                                                                             |
| Tatak                       | ZXC                                                                                                                                                                                                                                               |
| Lugar ng Pinagmulan         | Lungsod ng Foshan, lalawigan ng Guangdong, China(Mainland)                                                                                                                                                                                        |
| materyal                    | Polyvinyl chloride, Calcium powder, iba pang mga kemikal na materyales                                                                                                                                                                            |
| Garantiya                   | 10 taon                                                                                                                                                                                                                                           |
| Sertipikasyon               | ISO9001 / SGS / CE                                                                                                                                                                                                                                |
| Minimum na Dami ng<br>Order | 300 metro kuwadrado                                                                                                                                                                                                                               |
| Oras ng paghatid            | 1x20GP para sa 6 na araw, 1x40GP para sa 7 araw                                                                                                                                                                                                   |
| Kakayahang Supply           | Mayroon kaming 8 produce lines, humigit-kumulang 13500 square meter araw-araw                                                                                                                                                                     |
| Kasunduan sa<br>pagbabayad  | T/T, magbayad muna ng 30% na deposito, bago magkarga ng lalagyan magbayad ng natitirang bayad L/C ,                                                                                                                                               |
| Pagpapadala                 | Serbisyong Full Container Load (FCL), Ginagawa namin ito nang mag-isa.<br>Mas mababa sa Serbisyo ng Container Load (LCL), Nahanap namin ang<br>aming mga ahente na gagawa nito.                                                                   |
| Package                     | Pallet o PE bag                                                                                                                                                                                                                                   |
| Port                        | Guangzhou / Shenzhen / Foshan                                                                                                                                                                                                                     |
| Aplikasyon                  | Factory, Warehouse, Farm, Market, Aisle. Lalo na sa corrosive chemical<br>plants, smelters, ceramic plants, toyo factory, chemical plants, printing at<br>dyeing plant, organic solvent factory, acid, alkali at iba pang corrosive na<br>halaman |