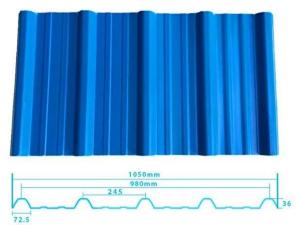

## 980 high wave

80 30

| Numero ng Modelo     | #1130-210-24                                                  |
|----------------------|---------------------------------------------------------------|
| Uri                  | Uri ng trapezoid                                              |
| Pangkalahatang lapad | 1130mm                                                        |
| Epektibong Lapad     | 1050mm                                                        |
| kapal                | 1.3mm / 1.5mm / 1.8mm / 2.0mm / 2.3mm / 2.5mm / 2.8mm / 3.0mm |
| Ang haba             | 5.8meter / 11.8meter / Customized                             |
| Kulay                | Puti / Asul / Berde / Pula / Customized                       |
| Wave Spacing         | 210mm                                                         |
| Taas ng alon         | 24mm                                                          |
| Layer                | Isang layer / Dalawang layer / Tatlong layer                  |