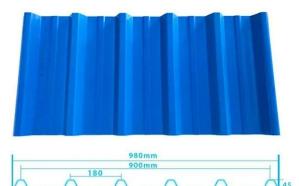

## 900 high wave

## 980 high wave

80 30

| Numero ng Modelo     | #1130-210-24                                                  |
|----------------------|---------------------------------------------------------------|
| Uri                  | Uri ng trapezoid                                              |
| Pangkalahatang lapad | 1130mm                                                        |
| Epektibong Lapad     | 1050mm                                                        |
| kapal                | 1.3mm / 1.5mm / 1.8mm / 2.0mm / 2.3mm / 2.5mm / 2.8mm / 3.0mm |
| Ang haba             | 5.8meter / 11.8meter / Customized                             |
| Kulay                | Puti / Asul / Berde / Pula / Customized                       |
| Wave Spacing         | 210mm                                                         |
| Taas ng alon         | 24mm                                                          |
| Layer                | Isang layer / Dalawang layer / Tatlong layer                  |