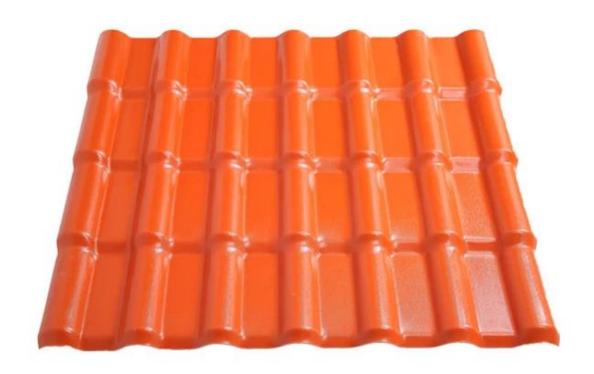

### Product show

1.A variety of raw materials by a certain percentage mixing, intohe hopper

2. The mixed raw materials are pref -ormed and heated to become flat tiles

3. Then through the mold pressure, lastic the molding, cooling, throughthe traction machine slowly introduced

4.To achieve the length of customerneeds potong. after artificial out

| Spanish Style ASA Roof Tile                                          |  |  |  |  |
|----------------------------------------------------------------------|--|--|--|--|
| ZXC                                                                  |  |  |  |  |
| Foshan city,Guangdong province,China(Mainland)                       |  |  |  |  |
| Acrylonitrile Styrene acrylate copolymer,Polyvinyl chloride,         |  |  |  |  |
| Calcium powder,other chemical materials                              |  |  |  |  |
| 25 years                                                             |  |  |  |  |
| ISO9001 / SGS / CE                                                   |  |  |  |  |
| 100 square meter                                                     |  |  |  |  |
| 1x20GP for 6 days,1x40GP for 7 days                                  |  |  |  |  |
| We have 8 produce lines, about 13500 square meter every day          |  |  |  |  |
| T/T , firstly pay 30% deposit, before loading container pay rest of  |  |  |  |  |
| payment                                                              |  |  |  |  |
| L/C ,                                                                |  |  |  |  |
| Full Container Load (FCL) Service, We do it by myself.               |  |  |  |  |
| Less than Container Load (LCL) Service, We find our agents to do it. |  |  |  |  |
| Pallet or PE bag                                                     |  |  |  |  |
| Guangzhou / Shenzhen / Foshan                                        |  |  |  |  |
| Villa roofing,House roofing,Garden,Grange,Container house,           |  |  |  |  |
| Flat to Slope Project,Etc                                            |  |  |  |  |
| #1050-160-30                                                         |  |  |  |  |
| Spanish Style                                                        |  |  |  |  |
| 1050mm                                                               |  |  |  |  |
| 960mm                                                                |  |  |  |  |
| 2.3mm / 2.5mm / 2.8mm / 3.0mm                                        |  |  |  |  |
|                                                                      |  |  |  |  |