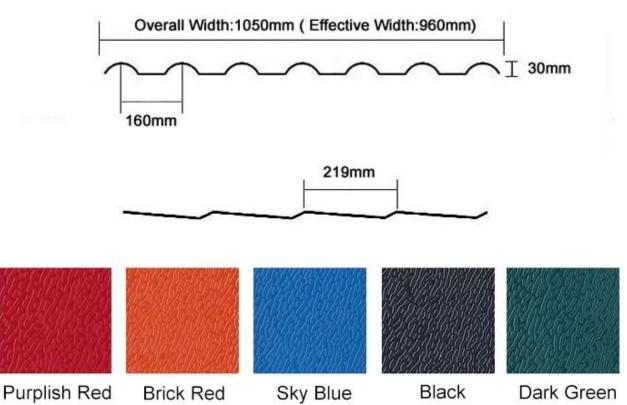

| Length         | Must be a multiple of section               |  |  |  |
|----------------|---------------------------------------------|--|--|--|
| Warna          | Orange / Red / Grey / Sky blue / Dark green |  |  |  |
| Wave Spacing   | 160mm                                       |  |  |  |
| Wave Height    | 30mm                                        |  |  |  |
| Section Length | 219mm                                       |  |  |  |

| Product name            |                    | ASA Synthetic Resin Roof Tile                                                                                                                                   |       |       |       |  |  |
|-------------------------|--------------------|-----------------------------------------------------------------------------------------------------------------------------------------------------------------|-------|-------|-------|--|--|
| Material                |                    | ASA(Acrylonitrile Styrene acrylate copolymer)+PVC(Polyvinyl chloride)                                                                                           |       |       |       |  |  |
| Туре                    |                    | Spanish Style                                                                                                                                                   |       |       |       |  |  |
| Overall Width           |                    | 1050mm                                                                                                                                                          |       |       |       |  |  |
| Effective Width         |                    | 960mm                                                                                                                                                           |       |       |       |  |  |
| Thickness               |                    | 2.3mm-3.0mm                                                                                                                                                     |       |       |       |  |  |
| Length                  |                    | Customized(According to the size of container)                                                                                                                  |       |       |       |  |  |
| Color                   |                    | Customized                                                                                                                                                      |       |       |       |  |  |
| Purlin Spacing          |                    | 660mm                                                                                                                                                           |       |       |       |  |  |
| Thickness               |                    | 2.3mm                                                                                                                                                           | 2.5mm | 2.8mm | 3.0mm |  |  |
| Weight (kg/SQM)         |                    | 4.6                                                                                                                                                             | 5.0   | 5.6   | 6.0   |  |  |
| Container Load capacity | 20 GP<br>(21 Tons) | 4500                                                                                                                                                            | 4200  | 3750  | 3500  |  |  |
|                         | 40 GP<br>(26 Tons) | 5600                                                                                                                                                            | 5200  | 4600  | 4300  |  |  |
| Feature                 |                    | 1.Excllent Anti-corrosion Performance 2.Good Waterproof Performance 3.Fire Resistance 4.Heat insulation 5.Sound insulation 6.Weather fastness ageing resistance |       |       |       |  |  |
| Package                 |                    | Nude or standard export package                                                                                                                                 |       |       |       |  |  |