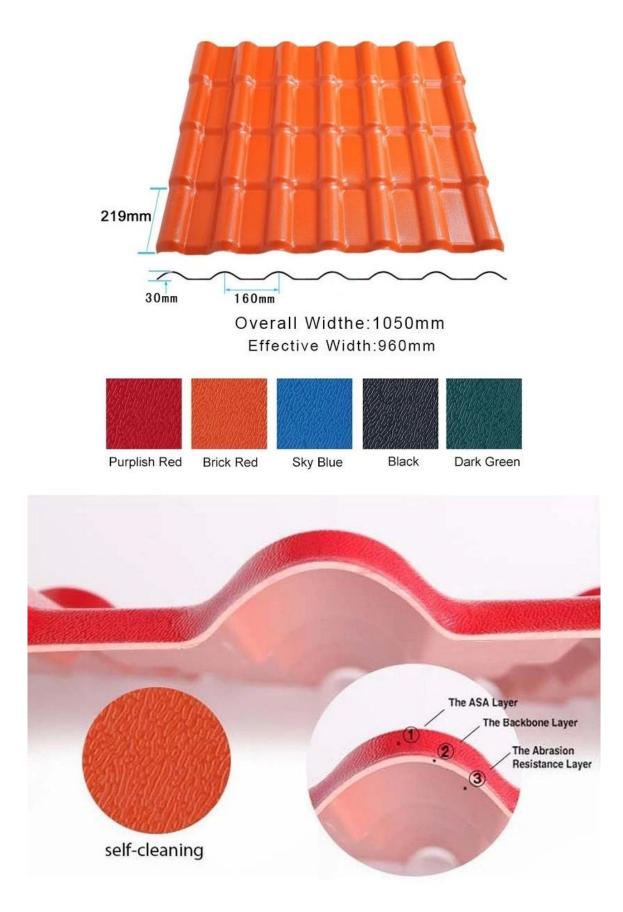

| Nombor model      | #1050-160-30                                                   |
|-------------------|----------------------------------------------------------------|
| taip              | Gaya Sepanyol                                                  |
| Lebar Keseluruhan | 1050mm                                                         |
| Lebar Berkesan    | 960mm                                                          |
| Ketebalan         | 2.3mm / 2.5mm / 2.8mm / 3.0mm                                  |
| Panjang           | Mestilah a berbilang daripada bahagian                         |
| Warna             | Jingga / Merah / Kelabu / Biru langit / Hijau tua/ Disesuaikan |

| Jarak Gelombang  | 160mm |
|------------------|-------|
| Ketinggian Ombak | 30mm  |
| Panjang Bahagian | 219mm |

## Struktur

Permukaan:Bahan mentah ASA yang diimport daripada syarikat GE 500 terbaik dunia, Rintangan cuaca super, benar-benar 10 tahun tidak mempunyai warna pudar. Standardnya ialah ketebalan permukaan mencapai 0.15mm, Kita boleh mencapai 0.15-0.18mm.

Sederhana: Bahannya ialah Polivinil klorida dan serbuk Kalsium, bahagiannya ialah 1:1. Ini adalah nisbah terbaik selepas banyak ujian. Nisbah ini menjamin kekuatan dan keliatan produk.

Bawah:Bahan penting juga ialah Polivinil klorida dan serbuk Kalsium, tetapi tambah bahan kimia lain. Kami membuat warna yang sama dengan warna permukaan dan warna putih. Kilauan produk adalah yang terbaik dalam industri.