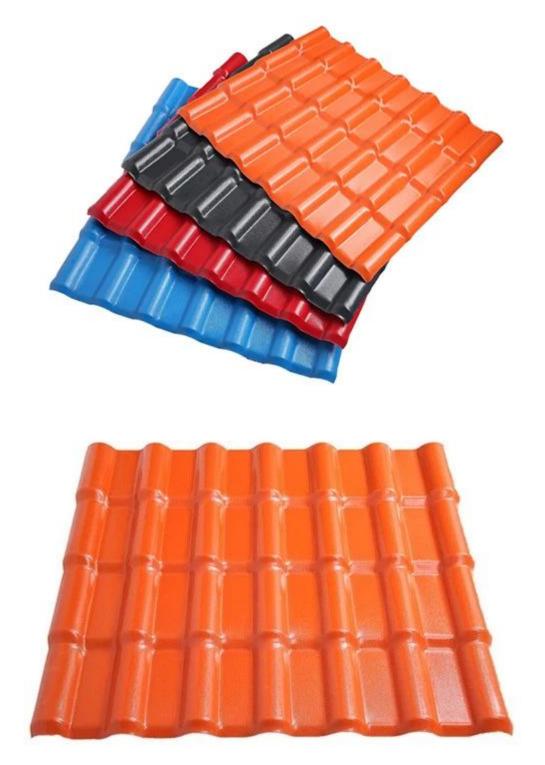

## Product show

ZXC Gaya Sepanyol Jubin Bumbung Resin Sintetik ASA Borong, dengan jaminan 50 tahun Warna termasuk Jingga / Merah / Kelabu / Biru Langit / Hijau Tua

| Nama Produk              | Jubin Bumbung ASA Gaya Sepanyol                                                                                                                                     |
|--------------------------|---------------------------------------------------------------------------------------------------------------------------------------------------------------------|
| Jenama                   | ZXC                                                                                                                                                                 |
| Tempat asal              | Bandar Foshan, wilayah Guangdong, China(Tanah Besar)                                                                                                                |
| bahan                    | Akrilonitril Stirena akrilat kopolimer, Polivinil klorida,<br>Serbuk kalsium, bahan kimia lain                                                                      |
| Jaminan                  | 25 tahun                                                                                                                                                            |
| Pensijilan               | ISO9001 / SGS / CE/Ujian Laporan                                                                                                                                    |
| Kuantiti Pesanan Minimum | 100 meter persegi                                                                                                                                                   |
| Masa penghantaran        | 1x20GP selama 6 hari, 1x40GP selama 7 hari                                                                                                                          |
| Keupayaan bekalan        | Kami mempunyai 8 talian pengeluaran, kira-kira 13500 meter persegi setiap<br>hari                                                                                   |
| Terma pembayaran         | T/T, mula-mula bayar deposit 30%, sebelum memuatkan kontena bayar<br>baki pembayaran<br>L/C ,                                                                       |
| penghantaran             | Perkhidmatan Muatan Kontena Penuh (FCL), Kami melakukannya sendiri.<br>Kurang daripada Perkhidmatan Muatan Kontena (LCL), Kami mendapati<br>ejen kami melakukannya. |
| Pakej                    | Pallet atau beg PE                                                                                                                                                  |
| Pelabuhan                | Guangzhou / Shenzhen / Foshan                                                                                                                                       |
| Permohonan               | Bumbung vila,Bumbung rumah,Taman,Grange,Rumah kontena,<br>Projek Flat ke Cerun, Dsb                                                                                 |

| Nombor model      | #1050-160-30                                                   |
|-------------------|----------------------------------------------------------------|
| taip              | Gaya Sepanyol                                                  |
| Lebar Keseluruhan | 1050mm                                                         |
| Lebar Berkesan    | 960mm                                                          |
| Ketebalan         | 2.3mm / 2.5mm / 2.8mm / 3.0mm                                  |
| Panjang           | Mestilah a berbilang daripada bahagian                         |
| Warna             | Jingga / Merah / Kelabu / Biru langit / Hijau tua/ Disesuaikan |