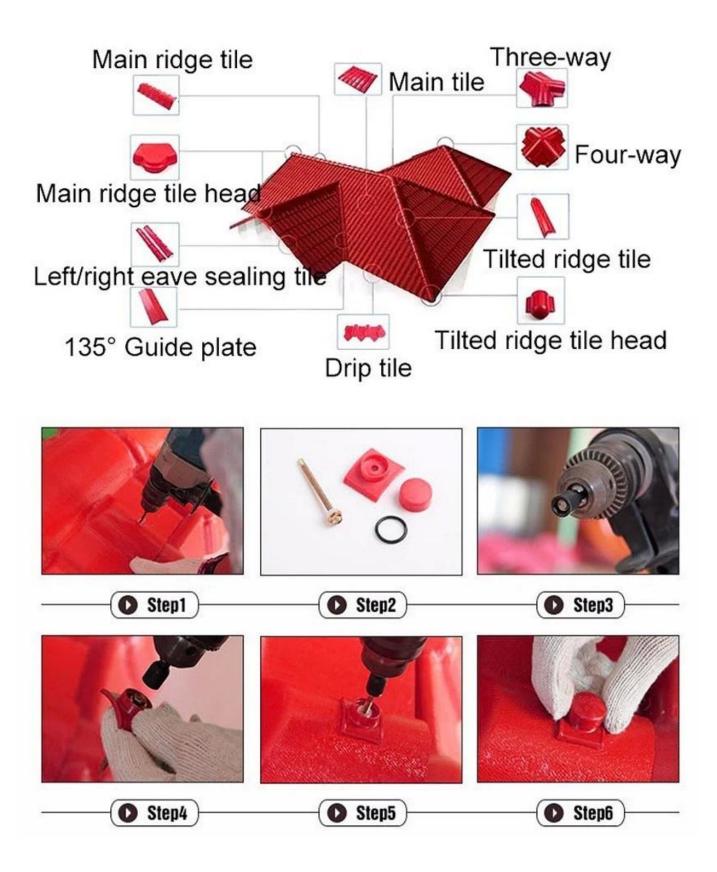

ng Kuat

 $\cdot$  Kepunyaan bahan kalis api, dengan rintangan api $\geq$ B1 seperti yang diuji oleh jabatan berautoriti negara mengikut standard GBB8624-2006.

#### $\cdot$ Sifat Penebat Haba Cemerlang

 $\cdot$  Pekali kekonduksian haba ialah 0.325w/m.k, kira-kira 1/300 jubin tanah liat, 1/50 jubin simen, dan 1/2000 jubin keluli warna tebal. Oleh itu, tanpa mengkondisikan lapisan pengawet haba, penebat haba dan haba pemeliharaan jubin resin sintetik masih boleh dioptimumkan.

## $\cdot$ Penebat bunyi yang baik

 $\cdot$  Ujian telah membuktikan bahawa jubin resin sintetik mempunyai fungsi penyerapan bunyi yang sangat baik apabila mengalami hujan lebat dan angin kencang.

## Klik pada <u>Pemborong Kepingan Bumbung PVC ASA</u> untuk mengetahui lebih lanjut

# resin roof tile saccessories





## Engineering case



## Certificate





## \* Adakah anda pengilang atau peniaga?

FAQ

\* Ya, kami adalah Pengeluar sebenar, terdapat banyak gambar dalam pengenalan syarikat kami. jika anda memerlukan produk istimewa lain, kami akan melakukan yang terbaik untuk membantu anda, supaya kami boleh membina hubungan perniagaan jangka panjang.

## \* Bolehkah saya memesan produk dengan saya ingin membuat profil?

\* Sudah tentu anda boleh, juga kami akan menghasilkan produk mengikut permintaan butiran anda.

### \* Bolehkah anda meletakkan jenama syarikat saya pada produk anda?

\* Ya, kami menerima perkhidmatan OEM & ODM. Tetapi kami memerlukan beberapa maklumat tentang syarikat anda.

### \* Bagaimana untuk memasang lembaran bumbung?

\* Sila hubungi kakitangan perkhidmatan kami, kami m