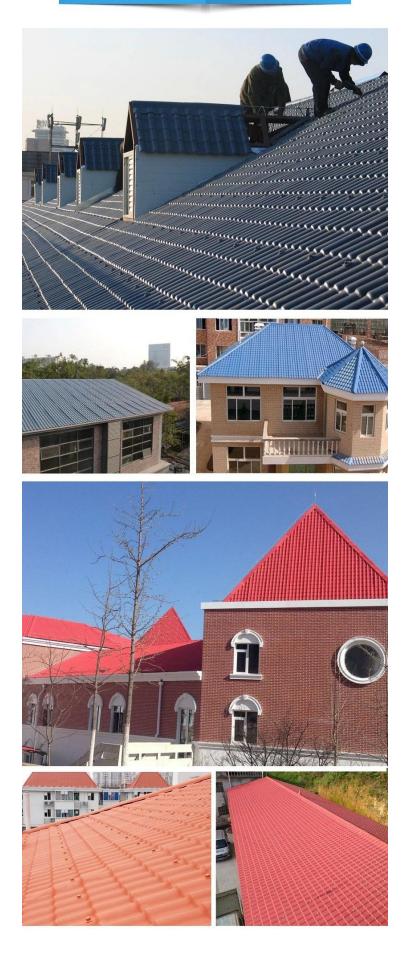

aan bahan kalis api, dengan rintangan api $\geq$ B1 seperti yang diuji oleh jabatan berautoriti negara mengikut standard GBB8624-2006.

#### $\cdot$ Sifat Penebat Haba Cemerlang

 $\cdot$  Pekali kekonduksian haba ialah 0.325w/m.k, kira-kira 1/300 jubin tanah liat, 1/50 jubin simen, dan 1/2000 jubin keluli warna tebal. Oleh itu, tanpa mengkondisikan lapisan pengawet haba, penebat haba dan haba pemeliharaan jubin resin sintetik masih boleh dioptimumkan.

## $\cdot$ Penebat bunyi yang baik

 $\cdot$  Ujian telah membuktikan bahawa jubin resin sintetik mempunyai fungsi penyerapan bunyi yang sangat baik apabila mengalami hujan lebat dan angin kencang.

## Klik pada <u>Pemborong Kepingan Bumbung PVC ASA</u> untuk mengetahui lebih lanjut

# resin roof tile saccessories





## Engineering case



## Certificate





## \* Adakah anda pengilang atau peniaga?

FAQ

\* Ya, kami adalah Pengeluar sebenar, terdapat banyak gambar dalam pengenalan syarikat kami. jika anda memerlukan produk istimewa lain, kami akan melakukan yang terbaik untuk membantu anda, supaya kami boleh membina hubungan perniagaan jangka panjang.

## \* Bolehkah saya memesan produk dengan saya ingin membuat profil?

\* Sudah tentu anda boleh, juga kami akan menghasilkan produk mengikut permintaan butiran anda.

### \* Bolehkah anda meletakkan jenama syarikat saya pada produk anda?

\* Ya, kami menerima perkhidmatan OEM & ODM. Tetapi kami memerlukan beberapa maklumat tentang syarikat anda.

### \* Bagaimana untuk memasang lembaran bumbung?

\* Sila hubungi kakitangan perkhidmatan kami, kami mempunyai video pemasangan