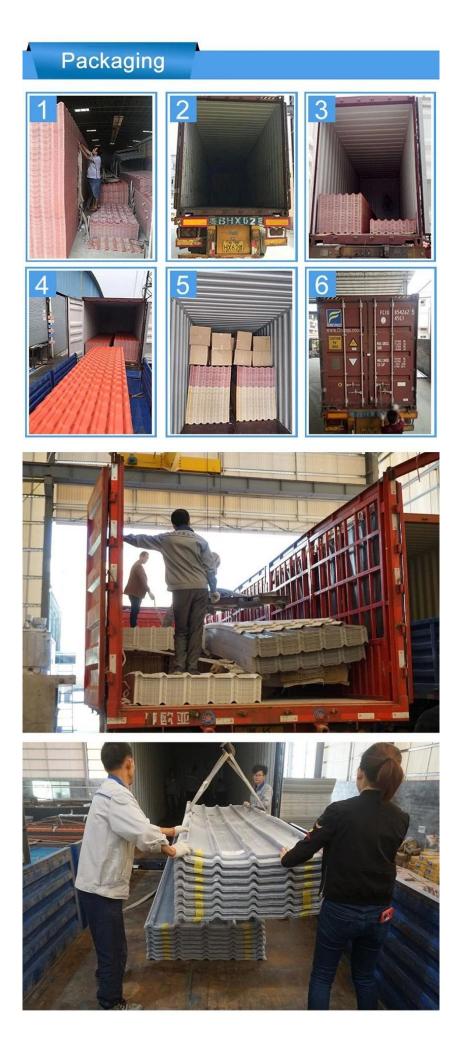

dengan rintangan api $\geq$ B1 seperti yang diuji oleh jabatan berautoriti negara mengikut standard GBB8624-2006.

#### $\cdot$ Sifat Penebat Haba Cemerlang

 $\cdot$  Pekali kekonduksian haba ialah 0.325w/m.k, kira-kira 1/300 jubin tanah liat, 1/50 jubin simen, dan 1/2000 jubin keluli warna tebal. Oleh itu, tanpa mengkondisikan lapisan pengawet haba, penebat haba dan haba pemeliharaan jubin resin sintetik masih boleh dioptimumkan.

## $\cdot$ Penebat bunyi yang baik

 $\cdot$  Ujian telah membuktikan bahawa jubin resin sintetik mempunyai fungsi penyerapan bunyi yang sangat baik apabila mengalami hujan lebat dan angin kencang.

## Klik pada <u>Pemborong Kepingan Bumbung PVC ASA</u> untuk mengetahui lebih lanjut

# resin roof tile saccessories





## Engineering case



## Certificate





## \* Adakah anda pengilang atau peniaga?

FAQ

\* Ya, kami adalah Pengeluar sebenar, terdapat banyak gambar dalam pengenalan syarikat kami. jika anda memerlukan produk istimewa lain, kami akan melakukan yang terbaik untuk membantu anda, supaya kami boleh membina hubungan perniagaan jangka panjang.

## \* Bolehkah saya memesan produk dengan saya ingin membuat profil?

\* Sudah tentu anda boleh, juga kami akan menghasilkan produk mengikut permintaan butiran anda.

### \* Bolehkah anda meletakkan jenama syarikat saya pada produk anda?

\* Ya, kami menerima perkhidmatan OEM & ODM. Tetapi kami memerlukan beberapa maklumat tentang syarikat anda.

### \* Bagaimana untuk memasang lembaran bumbung?

\* Sila hubungi kakitangan perkhidmatan kami, kami mempunyai video pemasangan untuk anda.

#### \