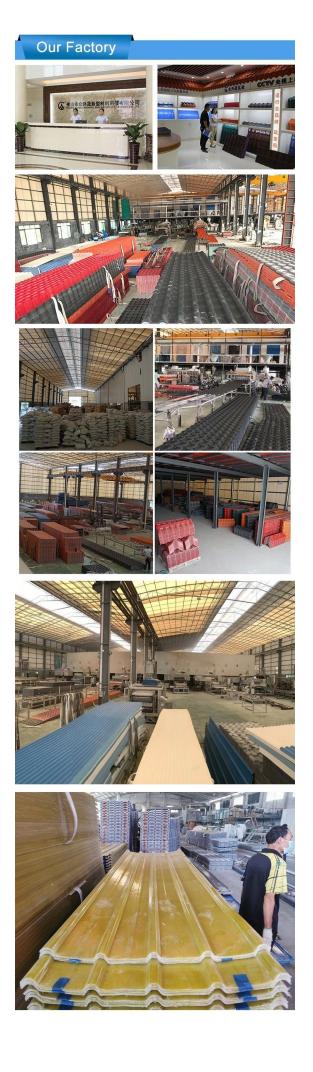

Kuat

 $\cdot$  Kepunyaan bahan kalis api, dengan rintangan api $\geq$ B1 seperti yang diuji oleh jabatan berautoriti negara mengikut standard GBB8624-2006.

#### $\cdot$ Sifat Penebat Haba Cemerlang

 $\cdot$  Pekali kekonduksian haba ialah 0.325w/m.k, kira-kira 1/300 jubin tanah liat, 1/50 jubin simen, dan 1/2000 jubin keluli warna tebal. Oleh itu, tanpa mengkondisikan lapisan pengawet haba, penebat haba dan haba pemeliharaan jubin resin sintetik masih boleh dioptimumkan.

## $\cdot$ Penebat bunyi yang baik

 $\cdot$  Ujian telah membuktikan bahawa jubin resin sintetik mempunyai fungsi penyerapan bunyi yang sangat baik apabila mengalami hujan lebat dan angin kencang.

## Klik pada <u>Pemborong Kepingan Bumbung PVC ASA</u> untuk mengetahui lebih lanjut

# resin roof tile saccessories





## Engineering case



## Certificate





## \* Adakah anda pengilang atau peniaga?

FAQ

\* Ya, kami adalah Pengeluar sebenar, terdapat banyak gambar dalam pengenalan syarikat kami. jika anda memerlukan produk istimewa lain, kami akan melakukan yang terbaik untuk membantu anda, supaya kami boleh membina hubungan perniagaan jangka panjang.

## \* Bolehkah saya memesan produk dengan saya ingin membuat profil?

\* Sudah tentu anda boleh, juga kami akan menghasilkan produk mengikut permintaan butiran anda.

### \* Bolehkah anda meletakkan jenama syarikat saya pada produk anda?

\* Ya, kami menerima perkhidmatan OEM & ODM. Tetapi kami memerlukan beberapa maklumat tentang syarikat anda.

### \* Bagaimana untuk memasang lembaran bumbung?

\* Sila hubungi kakitangan perkhidmatan kami, kami mem