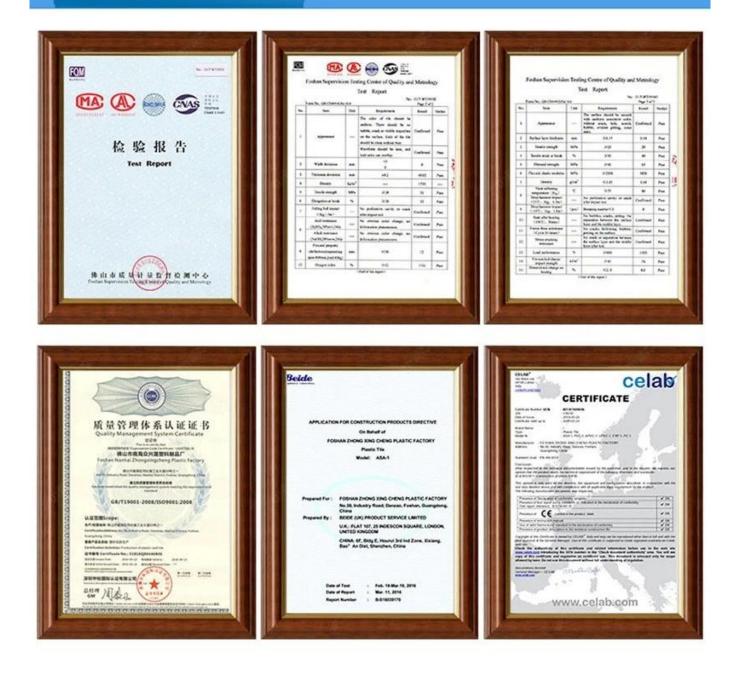

i, dengan rintangan api $\geq$ B1 seperti yang diuji oleh jabatan berautoriti negara mengikut standard GBB8624-2006.

#### $\cdot$ Sifat Penebat Haba Cemerlang

 $\cdot$  Pekali kekonduksian haba ialah 0.325w/m.k, kira-kira 1/300 jubin tanah liat, 1/50 jubin simen, dan 1/2000 jubin keluli warna tebal. Oleh itu, tanpa mengkondisikan lapisan pengawet haba, penebat haba dan haba pemeliharaan jubin resin sintetik masih boleh dioptimumkan.

## $\cdot$ Penebat bunyi yang baik

 $\cdot$  Ujian telah membuktikan bahawa jubin resin sintetik mempunyai fungsi penyerapan bunyi yang sangat baik apabila mengalami hujan lebat dan angin kencang.

## Klik pada <u>Pemborong Kepingan Bumbung PVC ASA</u> untuk mengetahui lebih lanjut

# resin roof tile saccessories





## Engineering case



## Certificate





## \* Adakah anda pengilang atau peniaga?

FAQ

\* Ya, kami adalah Pengeluar sebenar, terdapat banyak gambar dalam pengenalan syarikat kami. jika anda memerlukan produk istimewa lain, kami akan melakukan yang terbaik untuk membantu anda, supaya kami boleh membina hubungan perniagaan jangka panjang.

## \* Bolehkah saya memesan produk dengan saya ingin membuat profil?

\* Sudah tentu anda boleh, juga kami akan menghasilkan produk mengikut permintaan butiran anda.

### \* Bolehkah anda meletakkan jenama syarikat saya pada produk anda?

\* Ya, kami menerima perkhidmatan OEM & ODM. Tetapi kami memerlukan beberapa maklumat tentang syarikat anda.

### \* Bagaimana untuk memasang lembaran bumbung?

\* Sila hubungi kakitangan perkhidmatan kami, kami mempunyai video pemasangan untuk anda.

####