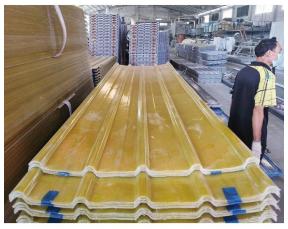

# Product show

## More Types

1130 corrugaetd sheets

1130 trapezoidal sheets

900 high wave

980 high wave

Nombor model #1130-210-24 taip Jenis trapezoid

Lebar Keseluruhan 1130mm Lebar Berkesan 1050mm

Ketebalan 1.3mm / 1.5mm / 1.8mm / 2.0mm / 2.3mm / 2.5mm / 2.8mm / 3.0mm

Panjang 5.8meter / 11.8meter / Disesuaikan

Warna Putih / Biru / Hijau / Merah / Disesuaikan

Jarak Gelombang 210mm Ketinggian Gelombang 24mm

Lapisan / Dua lapisan / Tiga lapisan