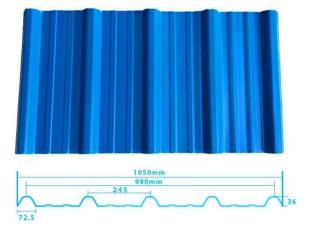

## More Types

1130 corrugaetd sheets

1130 trapezoidal sheets

900 high wave

980 high wave

Nombor model #1130-210-24 taip Jenis trapezoid

Lebar Keseluruhan 1130mm Lebar Berkesan 1050mm

Ketebalan 1.3mm / 1.5mm / 1.8mm / 2.0mm / 2.3mm / 2.5mm / 2.8mm / 3.0mm

Panjang 5.8meter / 11.8meter / Disesuaikan

Warna Putih / Biru / Hijau / Merah / Disesuaikan

Jarak Gelombang 210mm Ketinggian Gelombang 24mm

Lapisan / Dua lapisan / Tiga lapisan