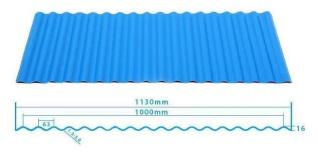

## More Types

1130 corrugaetd sheets

1130 trapezoidal sheets

900 high wave

980 high wave

Nombor model #1130-210-24 taip Jenis trapezoid

Lebar Keseluruhan 1130mm Lebar Berkesan 1050mm

Ketebalan 1.3mm / 1.5mm / 1.8mm / 2.0mm / 2.3mm / 2.5mm / 2.8mm / 3.0mm

Panjang 5.8meter / 11.8meter / Disesuaikan

Warna Putih / Biru / Hijau / Merah / Disesuaikan

Jarak Gelombang 210mm Ketinggian Gelombang 24mm

Lapisan / Dua lapisan / Tiga lapisan