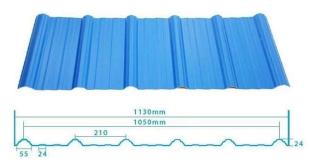

## More Types

1130 corrugaetd sheets

1130 trapezoidal sheets

900 high wave

980 high wave

Nombor model #1130-210-24 taip Jenis trapezoid

Lebar Keseluruhan 1130mm Lebar Berkesan 1050mm

Ketebalan 1.3mm / 1.5mm / 1.8mm / 2.0mm / 2.3mm / 2.5mm / 2.8mm / 3.0mm

Panjang 5.8meter / 11.8meter / Disesuaikan

Warna Putih / Biru / Hijau / Merah / Disesuaikan

Jarak Gelombang 210mm Ketinggian Gelombang 24mm

Lapisan / Dua lapisan / Tiga lapisan