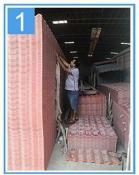

Penebat Haba

 $\bullet$  ZhongXingCheng PVC lembaran bumbung plastik s pekali kekonduksian terma ialah 0.325w/mk, jubin tanah liat adalah kira-kira 1 / 310, jubin simen 1 / 5, jubin keluli warna tebal 0.5mm 1 / 2000. Oleh itu, tanpa mengambil kira kes peningkatan lapisan penebat , kepingan bumbung plastik PVC masih boleh mencapai sifat penebat haba terbaik.

### • Penebat Bunyi

• Ujian membuktikan bahawa: dalam mengalami hujan lebat, angin kencang kesan bunyi di luar, ZhongXingCheng ( Kilang Kepingan Bumbung PVC Plastik) lembaran bumbung mempunyai penyerapan yang baik kesan bunyi, bunyi turun 30dB daripada jubin keluli warna.

# **PVC** accessories



### Our Factory













### Engineering case









## Certificate













### Exhibition





















### Packaging



















### \*Adakah anda pengilang atau peniaga?

\*Ya, kami adalah pengeluar sebenar, terdapat banyak gambar dalam pengenalan syarikat kami.jika anda memerlukan produk istimewa lain, kami akan melakukan yang terbaik untuk membantu anda, supaya kami boleh membina hubungan perniagaan jangka panjang.

### \*Bolehkah saya memesan produk dengan saya ingin membuat profil?

\* Sudah tentu anda boleh, kami juga akan menghasilkan produk mengikut permintaan butiran anda.

### \*Bolehkah anda meletakkan jenama syarikat saya pada produk anda?

\*Ya, kami menerima perkhidmatan OEM&ODM. Tetapi kami memerlukan beberapa maklumat tentang syarikat anda.

### \*Bagaimana untuk memasang lembaran bumbung?

\*Sila hubungi kakitangan perkhidmatan kami, kami mempunyai video pemasangan untuk anda.

###