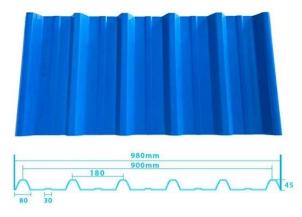

## More Types

1130 corrugaetd sheets

1130 trapezoidal sheets

900 high wave

980 high wave

Nombor model #1130-210-24 taip Jenis trapezoid

Lebar Keseluruhan 1130mm Lebar Berkesan 1050mm

Ketebalan 1.3mm / 1.5mm / 1.8mm / 2.0mm / 2.3mm / 2.5mm / 2.8mm / 3.0mm

Panjang 5.8meter / 11.8meter / Disesuaikan

Warna Putih / Biru / Hijau / Merah / Disesuaikan

Jarak Gelombang 210mm Ketinggian Gelombang 24mm

Lapisan / Dua lapisan / Tiga lapisan