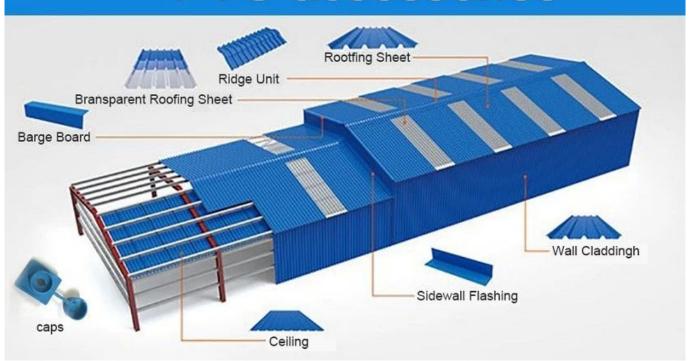

api, melalui pihak berkuasa bomba kebangsaan jabatan mengikut piawaian ujian GB8624-2006, prestasi keselamatan kebakaran ≥ gred B1.

#### • Penebat Haba

 $\bullet$  ZhongXingCheng PVC lembaran bumbung plastik s pekali kekonduksian terma ialah 0.325w/mk, jubin tanah liat adalah kira-kira 1 / 310, jubin simen 1 / 5, jubin keluli warna tebal 0.5mm 1 / 2000. Oleh itu, tanpa mengambil kira kes peningkatan lapisan penebat , kepingan bumbung plastik PVC masih boleh mencapai sifat penebat haba terbaik.

### • Penebat Bunyi

• Ujian membuktikan bahawa: dalam mengalami hujan lebat, angin kencang kesan bunyi di luar, ZhongXingCheng ( Kilang Kepingan Bumbung PVC Plastik) lembaran bumbung mempunyai penyerapan yang baik kesan bunyi, bunyi turun 30dB daripada jubin keluli warna.

# **PVC** accessories



### Our Factory













### Engineering case









## Certificate













### Exhibition





















### Packaging



















### \*Adakah anda pengilang atau peniaga?

\*Ya, kami adalah pengeluar sebenar, terdapat banyak gambar dalam pengenalan syarikat kami.jika anda memerlukan produk istimewa lain, kami akan melakukan yang terbaik untuk membantu anda, supaya kami boleh membina hubungan perniagaan jangka panjang.

### \*Bolehkah saya memesan produk dengan saya ingin membuat profil?

\* Sudah tentu anda boleh, kami juga akan menghasilkan produk mengikut permintaan butiran anda.

### \*Bolehkah anda meletakkan jenama syarikat saya pada produk anda?

\*Ya, kami menerima perkhidmatan OEM&ODM. Tetapi kami memerlukan beberapa maklumat tentang syarikat anda.

###