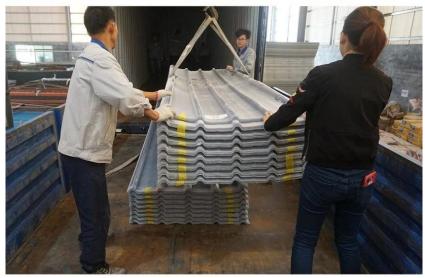

$\bullet$  ZhongXingCheng PVC lembaran bumbung plastik s pekali kekonduksian terma ialah 0.325w/mk, jubin tanah liat adalah kira-kira 1 / 310, jubin simen 1 / 5, jubin keluli warna tebal 0.5mm 1 / 2000. Oleh itu, tanpa mengambil kira kes peningkatan lapisan penebat , kepingan bumbung plastik PVC masih boleh mencapai sifat penebat haba terbaik.

### • Penebat Bunyi

• Ujian membuktikan bahawa: dalam mengalami hujan lebat, angin kencang kesan bunyi di luar, ZhongXingCheng ( Kilang Kepingan Bumbung PVC Plastik) lembaran bumbung mempunyai penyerapan yang baik kesan bunyi, bunyi turun 30dB daripada jubin keluli warna.

# **PVC** accessories



### Our Factory













### Engineering case









## Certificate













### Exhibition





















### Packaging



















### \*Adakah anda pengilang atau peniaga?

\*Ya, kami adalah pengeluar sebenar, terdapat banyak gambar dalam pengenalan syarikat kami.jika anda memerlukan produk istimewa lain, kami akan melakukan yang terbaik untuk membantu anda, supaya kami boleh membina hubungan perniagaan jangka panjang.

### \*Bolehkah saya memesan produk dengan saya ingin membuat profil?

\* Sudah tentu anda boleh, kami juga akan menghasilkan produk mengikut permintaan butiran anda.

### \*Bolehkah anda meletakkan jenama syarikat saya pada produk anda?

\*Ya, kami menerima perkhidmatan OEM&ODM. Tetapi kami memerlukan beberapa maklumat tentang syarikat anda.

### \*Bagaimana untuk memasang lembaran bumbung?

\*Sila hubungi kakitangan perkhidmatan kami, kami mempunyai video pemasangan untuk anda.

### \*Bolehkah an