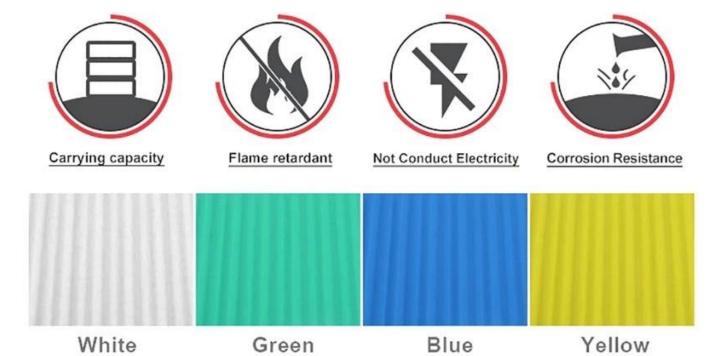

Panjang 5.8meter / 11.8meter / Disesuaikan

Warna Putih / Biru / Hijau / Merah / Disesuaikan

Jarak Gelombang 210mm Ketinggian Gelombang 24mm

Lapisan / Dua lapisan / Tiga lapisan

#### • Anti-karat

• Lembaran bumbung plastik PVC ZhongXingCheng dalam jangka panjang terhadap asid, alkali, garam dan bahan kimia menghakis yang lain. Eksperimen membuktikan bahawa: Dalam garam, alkali dan 60% selepas rendaman 24 jam dalam asid, tiada tindak balas kimia. Sangat sesuai untuk kawasan rawan hujan asid dan kegunaan pantai, kesannya amat ketara.

### • Kalis api

• Lembaran bumbung plastik PVC ZhongXingCheng adalah bahan kalis api, melalui pihak berkuasa bomba kebangsaan jabatan mengikut piawaian ujian GB8624-2006, prestasi keselamatan kebakaran ≥ gred B1.