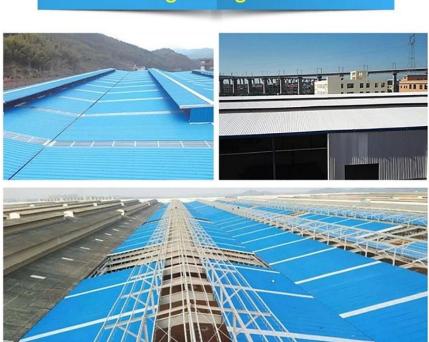

# Product show

# ZXC **Pengilang Bumbung PVC China** Bahan Bumbung PVC Reka Bentuk Kalis Api Moden Tersuai

| Nama Produk                 | Lembaran bumbung plastik PVC anti-karat                                                                                                                                                                                                 |
|-----------------------------|-----------------------------------------------------------------------------------------------------------------------------------------------------------------------------------------------------------------------------------------|
| Jenama                      | ZXC                                                                                                                                                                                                                                     |
| Tempat asal                 | Bandar Foshan, wilayah Guangdong, China(Tanah Besar)                                                                                                                                                                                    |
| bahan                       | Polivinil klorida, serbuk Kalsium, bahan kimia lain                                                                                                                                                                                     |
| Jaminan                     | 10 tahun                                                                                                                                                                                                                                |
| Pensijilan                  | ISO9001 / SGS / CE                                                                                                                                                                                                                      |
| Kuantiti Pesanan<br>Minimum | 300 meter persegi                                                                                                                                                                                                                       |
| Masa penghantaran           | 1x20GP selama 6 hari, 1x40GP selama 7 hari                                                                                                                                                                                              |
| Keupayaan bekalan           | Kami mempunyai 8 talian pengeluaran, kira-kira 13500 meter persegi setiap hari                                                                                                                                                          |
| Terma pembayaran            | T/T, mula-mula bayar deposit 30%, sebelum memuatkan kontena bayar baki pembayaran $L/C$ ,                                                                                                                                               |
| penghantaran                | Perkhidmatan Muatan Kontena Penuh (FCL), Kami melakukannya sendiri.<br>Kurang daripada Perkhidmatan Muatan Kontena (LCL), Kami mendapati ejen<br>kami melakukannya.                                                                     |
| Pakej                       | Pallet atau beg PE                                                                                                                                                                                                                      |
| Pelabuhan                   | Guangzhou / Shenzhen / Foshan                                                                                                                                                                                                           |
| Permohonan                  | Kilang, Gudang, Ladang, Pasar, Lorong. Terutamanya dalam loji kimia yang<br>menghakis, pelebur, loji seramik, kilang kicap, loji kimia, loji percetakan dan<br>pencelupan, kilang pelarut organik, asid, alkali dan loji menghakis lain |