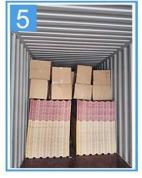

Haba

 $\bullet$  ZhongXingCheng PVC lembaran bumbung plastik s pekali kekonduksian terma ialah 0.325w/mk, jubin tanah liat adalah kira-kira 1 / 310, jubin simen 1 / 5, jubin keluli warna tebal 0.5mm 1 / 2000. Oleh itu, tanpa mengambil kira kes peningkatan lapisan penebat , kepingan bumbung plastik PVC masih boleh mencapai sifat penebat haba terbaik.

### • Penebat Bunyi

• Ujian membuktikan bahawa: dalam mengalami hujan lebat, angin kencang kesan bunyi di luar, ZhongXingCheng ( Kilang Kepingan Bumbung PVC Plastik) lembaran bumbung mempunyai penyerapan yang baik kesan bunyi, bunyi turun 30dB daripada jubin keluli warna.

# **PVC** accessories



### Our Factory













### Engineering case









## Certificate













### Exhibition





















### Packaging



















### \*Adakah anda pengilang atau peniaga?

\*Ya, kami adalah pengeluar sebenar, terdapat banyak gambar dalam pengenalan syarikat kami.jika anda memerlukan produk istimewa lain, kami akan melakukan yang terbaik untuk membantu anda, supaya kami boleh membina hubungan perniagaan jangka panjang.

### \*Bolehkah saya memesan produk dengan saya ingin membuat profil?

\* Sudah tentu anda boleh, kami juga akan menghasilkan produk mengikut permintaan butiran anda.

### \*Bolehkah anda meletakkan jenama syarikat saya pada produk anda?

\*Ya, kami menerima perkhidmatan OEM&ODM. Tetapi kami memerlukan beberapa maklumat tentang syarikat anda.

### \*Bagaimana untuk memasang lembaran bumbung?

\*Sila hubungi kakitangan perkhidmatan kami, kami mempunyai video pemasangan untuk anda.

### \*Boleh