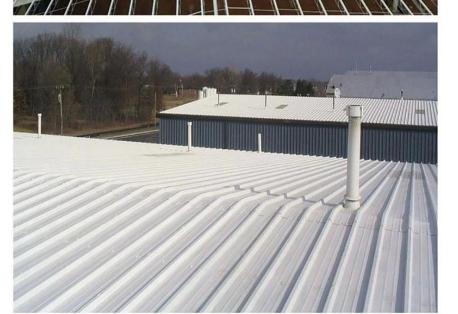

# Product show

# ZXC **Pengilang Bumbung PVC China** Bahan Bumbung PVC Reka Bentuk Kalis Api Moden Tersuai

| Nama Produk                 | Lembaran bumbung plastik PVC anti-karat                                                                                                                                                                                                 |
|-----------------------------|-----------------------------------------------------------------------------------------------------------------------------------------------------------------------------------------------------------------------------------------|
| Jenama                      | ZXC                                                                                                                                                                                                                                     |
| Tempat asal                 | Bandar Foshan, wilayah Guangdong, China(Tanah Besar)                                                                                                                                                                                    |
| bahan                       | Polivinil klorida, serbuk Kalsium, bahan kimia lain                                                                                                                                                                                     |
| Jaminan                     | 10 tahun                                                                                                                                                                                                                                |
| Pensijilan                  | ISO9001 / SGS / CE                                                                                                                                                                                                                      |
| Kuantiti Pesanan<br>Minimum | 300 meter persegi                                                                                                                                                                                                                       |
| Masa penghantaran           | 1x20GP selama 6 hari, 1x40GP selama 7 hari                                                                                                                                                                                              |
| Keupayaan bekalan           | Kami mempunyai 8 talian pengeluaran, kira-kira 13500 meter persegi setiap hari                                                                                                                                                          |
| Terma pembayaran            | T/T, mula-mula bayar deposit 30%, sebelum memuatkan kontena bayar baki pembayaran $L/C$ ,                                                                                                                                               |
| penghantaran                | Perkhidmatan Muatan Kontena Penuh (FCL), Kami melakukannya sendiri.<br>Kurang daripada Perkhidmatan Muatan Kontena (LCL), Kami mendapati ejen<br>kami melakukannya.                                                                     |
| Pakej                       | Pallet atau beg PE                                                                                                                                                                                                                      |
| Pelabuhan                   | Guangzhou / Shenzhen / Foshan                                                                                                                                                                                                           |
| Permohonan                  | Kilang, Gudang, Ladang, Pasar, Lorong. Terutamanya dalam loji kimia yang<br>menghakis, pelebur, loji seramik, kilang kicap, loji kimia, loji percetakan dan<br>pencelupan, kilang pelarut organik, asid, alkali dan loji menghakis lain |