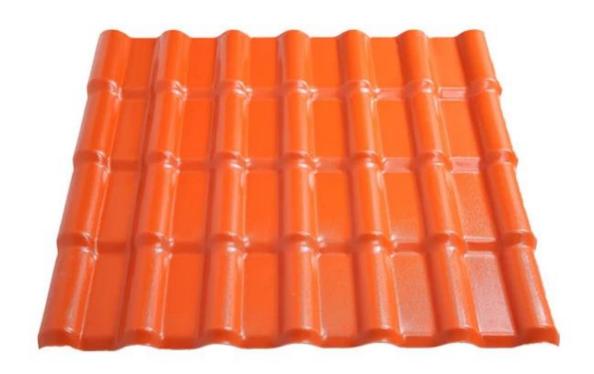

#### **Product show**

1. Pelbagai bahan mentah oleh a peratusan tertentu mencampurkan, ke dalam corong

2. Bahan mentah campuran adalah pref -dibentuk dan dipanaskan untuk menjadi jubin rata

3. Kemudian melalui tekanan acuan, lastik acuan, penyejukan, melalui mesin tarikan perlahan-lahan diperkenalkan

4. Untuk mencapai panjang keperluan pelanggan potong. selepas keluar buatan

| Nama Produk       | Jubin Bumbung ASA Gaya Sepanyol                             |  |  |  |
|-------------------|-------------------------------------------------------------|--|--|--|
| Jenama            | ZXC                                                         |  |  |  |
| Tempat asal       | Bdanar Foshan, wilayah Guangdong, China(Tanah Besar)        |  |  |  |
| bahan             | Akrilonitril Stirena akrilat kopolimer, Polivinil ,         |  |  |  |
|                   | Serbuk kalsium ,bahan kimia lain                            |  |  |  |
| Jaminan           | 25 tahun                                                    |  |  |  |
| Pensijilan        | ISO9001 / SGS / CE                                          |  |  |  |
| Kuantiti Pesanan  | 100 meter persegi                                           |  |  |  |
| Minimum           |                                                             |  |  |  |
| Masa penghantaran | 1x20GP selama 6 hari, 1x40GP selama 7 hari                  |  |  |  |
| Keupayaan bekalan | Kami mempunyai 8 talian pengeluaran, kira-kira 13500 meter  |  |  |  |
|                   | persegi setiap hari                                         |  |  |  |
| Terma pembayaran  | T/T, mula-mula bayar deposit 30%, sebelum memuatkan kontena |  |  |  |
|                   | bayar baki pembayaran                                       |  |  |  |
|                   | L/C ,                                                       |  |  |  |
| penghantaran      | Perkhidmatan Muatan Kontena Penuh (FCL), Kami melakukannya  |  |  |  |
|                   | sendiri.                                                    |  |  |  |
|                   | Kurang daripada Perkhidmatan Muatan Kontena (LCL), Kami     |  |  |  |
|                   | mendapati ejen kami melakukannya.                           |  |  |  |
| Pakej             | Pallet atau beg PE                                          |  |  |  |
| Pelabuhan         | Guangzhou / Shenzhen / Foshan                               |  |  |  |
| Permohonan        | Bumbung vila,Bumbung rumah,Taman,Grange,Rumah kontena,      |  |  |  |
|                   | Projek Flat ke Cerun, Dsb                                   |  |  |  |