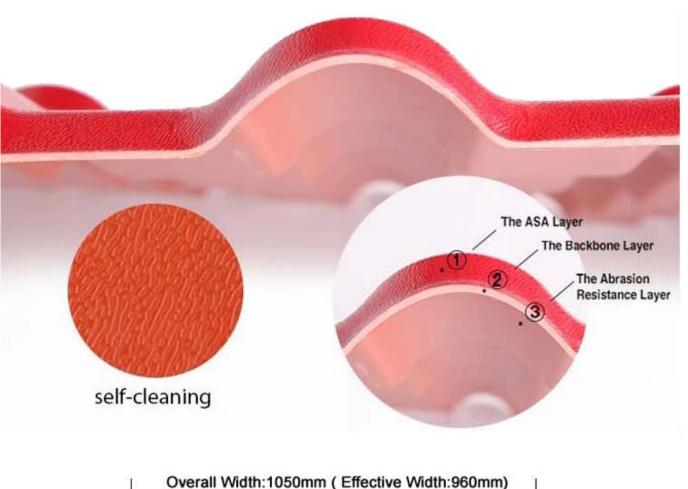

#### Struktur

Permukaan:Bahan mentah ASA yang diimport daripada syarikat GE 500 terbaik dunia, Rintangan cuaca super, benar-benar 10 tahun tidak mempunyai warna pudar. Stdanardnya ialah ketebalan permukaan mencapai 0.15mm, Kita boleh mencapai 0.15-0.18mm.

Sederhana: Bahannya ialah Polivinil klorida dan Serbuk kalsium ,kadarannya ialah 1:1. Ini adalah nisbah terbaik selepas banyak percubaan. Nisbah ini menjamin kekuatan dan keliatan produk.

Bawah:Bahan penting juga ialah Polivinil klorida dan Serbuk kalsium , tetapi tambah bahan kimia lain. Kami membuat warna yang sama dengan warna permukaan dan warna putih. Produk berkilat adalah yang terbaik dalam industri.