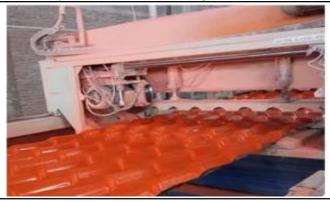

#### **Product show**

1. Pelbagai bahan mentah oleh a peratusan tertentu mencampurkan, ke dalam corong

2. Bahan mentah campuran adalah pref -dibentuk dan dipanaskan untuk menjadi jubin rata

3. Kemudian melalui tekanan acuan, lastik acuan, penyejukan, melalui mesin tarikan perlahan-lahan diperkenalkan