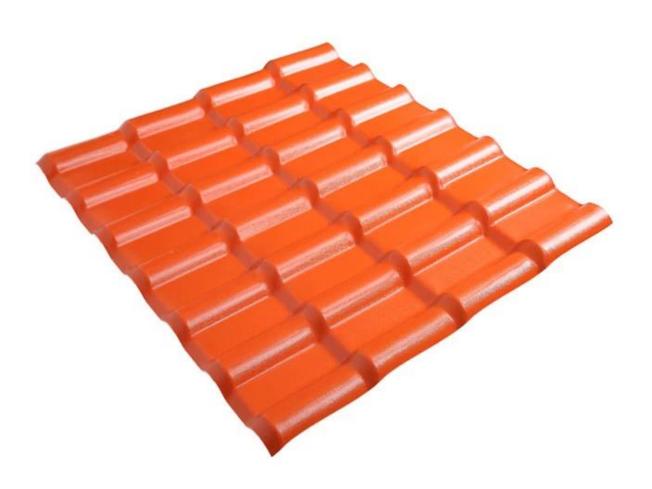

#### **Product show**

1. Pelbagai bahan mentah oleh a peratusan tertentu mencampurkan, ke dalam corong

2. Bahan mentah campuran adalah pref -dibentuk dan dipanaskan untuk menjadi jubin rata

3. Kemudian melalui tekanan acuan, lastik acuan, penyejukan, melalui mesin tarikan perlahan-lahan diperkenalkan

4. Untuk mencapai panjang keperluan pelanggan potong. selepas keluar buatan

| Nama Produk       | Jubin Bumbung ASA Gaya Sepanyol                             |  |  |  |
|-------------------|-------------------------------------------------------------|--|--|--|
| Jenama            | ZXC                                                         |  |  |  |
| Tempat asal       | Bdanar Foshan, wilayah Guangdong, China(Tanah Besar)        |  |  |  |
| bahan             | Akrilonitril Stirena akrilat kopolimer, Polivinil ,         |  |  |  |
|                   | Serbuk kalsium ,bahan kimia lain                            |  |  |  |
| Jaminan           | 25 tahun                                                    |  |  |  |
| Pensijilan        | ISO9001 / SGS / CE                                          |  |  |  |
| Kuantiti Pesanan  | 100 meter persegi                                           |  |  |  |
| Minimum           |                                                             |  |  |  |
| Masa penghantaran | 1x20GP selama 6 hari, 1x40GP selama 7 hari                  |  |  |  |
| Keupayaan bekalan | Kami mempunyai 8 talian pengeluaran, kira-kira 13500 meter  |  |  |  |
|                   | persegi setiap hari                                         |  |  |  |
| Terma pembayaran  | T/T, mula-mula bayar deposit 30%, sebelum memuatkan kontena |  |  |  |
|                   | bayar baki pembayaran                                       |  |  |  |
|                   | L/C ,                                                       |  |  |  |
| penghantaran      | Perkhidmatan Muatan Kontena Penuh (FCL), Kami melakukannya  |  |  |  |
|                   | sendiri.                                                    |  |  |  |
|                   | Kurang daripada Perkhidmatan Muatan Kontena (LCL), Kami     |  |  |  |
|                   | mendapati ejen kami melakukannya.                           |  |  |  |
| Pakej             | Pallet atau beg PE                                          |  |  |  |
| Pelabuhan         | Guangzhou / Shenzhen / Foshan                               |  |  |  |
| Permohonan        | Bumbung vila,Bumbung rumah,Taman,Grange,Rumah kontena,      |  |  |  |
|                   | Projek Flat ke Cerun, Dsb                                   |  |  |  |