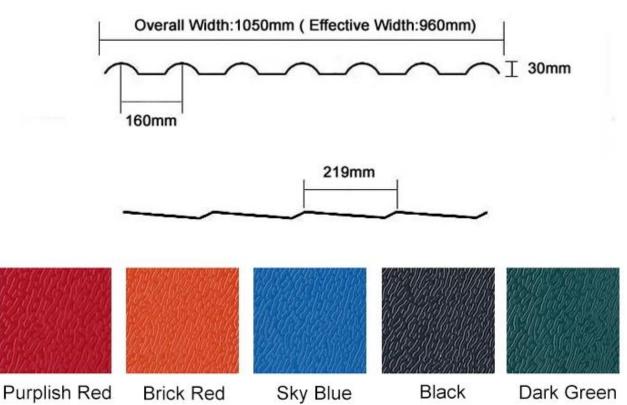

| Nombor model         | #1050-160-30                                      |
|----------------------|---------------------------------------------------|
| taip                 | Gaya Sepanyol                                     |
| Lebar Keseluruhan    | 1050mm                                            |
| Lebar Berkesan       | 960mm                                             |
| Ketebalan            | 2.3mm / 2.5mm / 2.8mm / 3.0mm                     |
| Panjang              | Mestilah a berbilang daripada bahagian            |
| Warna                | Jingga / Merah / Kelabu / Biru langit / Hijau tua |
| Jarak Gelombang      | 160mm                                             |
| Ketinggian Gelombang | 30mm                                              |
| Panjang Bahagian     | 219mm                                             |