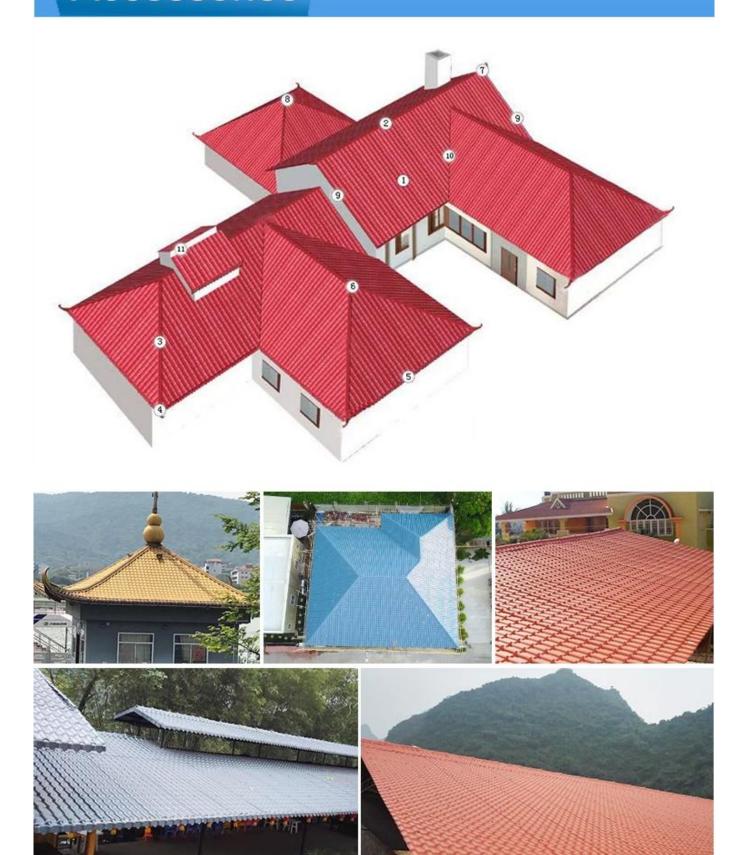

| tem No. | Name                        | Picture      | Item No. | Name                              | Picture |
|---------|-----------------------------|--------------|----------|-----------------------------------|---------|
| 1       | ASA Synthetic Resin<br>Tile |              | 7        | Main Ridge Tile Head              | 1       |
| 2       | Main Ridge Tile             |              |          | Main Ridge Tumup                  |         |
| 3       | Tilted Ridge Tile           |              | 8        | Four-way                          |         |
| 4       | Tilted Ridge Tile Head      |              | 9        | Left / Right Eave<br>Sealing Tile |         |
|         | Tilted Ridge Turnup         |              | 10       | Guide Plate Tile                  |         |
| 5       | Modern eave drip tile       |              | 11       | Vertical Wall Flashing<br>Tile    |         |
|         | Antique eave drip tile      | 4pipipipipis | 12       | Screw And Hat                     |         |
| 6       | Three-way                   |              |          |                                   |         |

# Accessories