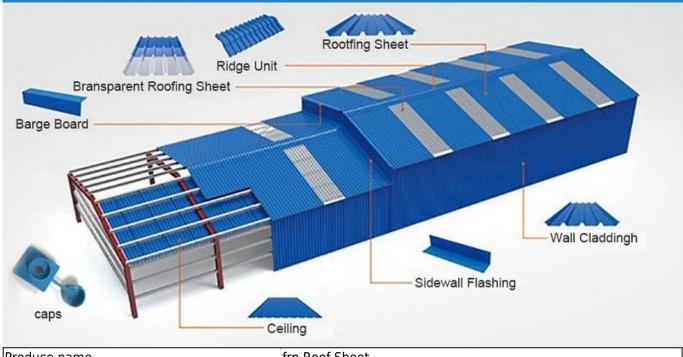

## Product show

ZXC fiberglass plastic panels <u>translucent roof sheet on sale</u> [[[[]]]]. FRP tiles have good light transmission and are usually suitable for tourist resort villa applications, covering farms, and so on.

# **PVC** accessories

| Produce name                   | frp Roof Sheet                                        |
|--------------------------------|-------------------------------------------------------|
| דָגָם                          | frp-01                                                |
| surface material               | סִיבֵי זְכוּכִית                                      |
| אורך                           | customized                                            |
| 20HQ/40HQ                      | 4500 square metters/6000 Square metters               |
| Worranty                       | שנים 10                                               |
| שָׁכבָה שֹׁ                    | 1 layers                                              |
| delievery time (one container) | 5working days                                         |
| תעודה                          | IS09001 SGS                                           |
| יישום                          | Villas,Townhouse,Carports and so on                   |
| שוק מרכזי                      | Middle East South Africa South America Southeast Asia |
| מאפיין                         | wind resistence heat resistence Waterproof            |
| תנאי תשלום                     | T/T Or L/C                                            |