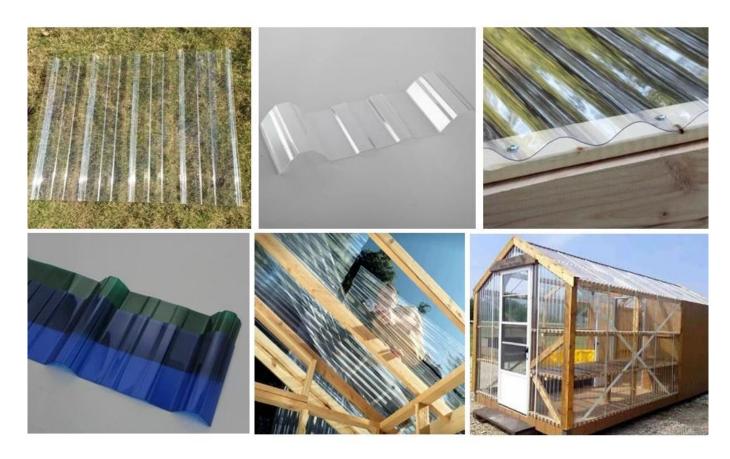

## Product show

ZXC fiberglass plastic panels <u>translucent roof sheet on sale</u> [[[[]]]]. FRP tiles have good light transmission and are usually suitable for tourist resort villa applications, covering farms, and so on.

Zhongxingcheng New Material Co., Ltd. is (**Clear Plastic Roof Sheets Supplier China**), located in Foshan City, Nanhai District. a manufacturer specializing in the production of ASA synthetic resin tile, APVC anti-corrosion composite tile, PVC anti-corrosion tile, PVC sink, PVC plate, FRP transparent tile, PVC, PC transparent tile.