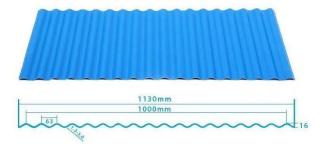

----------------------------------------|
|            | 1.8 []"[], 3.0 ,[]"[], 2.5 ,[]"[], 2.5 ,[]"[], 2.6 []"[] |
| 0000 0000  | 1130                                                     |
| 0000 0000  | 1000/1050 []"[]                                          |
| 00000 0000 | 660 []"[]                                                |
|            | 3 0000                                                   |
|            | 000/000 0000                                             |

| Carrying capacity | Flame retardant | Not Conduct Electricity | Corrosion Resistance |
|-------------------|-----------------|-------------------------|----------------------|
| White             | Green           | Blue                    | Yellow               |

### More Types

#### 1130 corrugaetd sheets



#### 1130 trapezoidal sheets



#### 900 high wave



#### 980 high wave

80 30







#### Engineering case



## Certificate