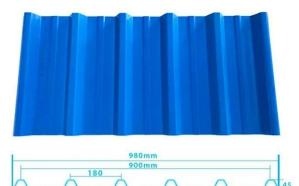

| 1.8 []"[], 3.0 ,[]"[], 2.5 ,[]"[], 2.5 ,[]"[], 2.6 []"[] |
| 0000 0000  | 1130                                                     |
| 0000 0000  | 1000/1050 []"[]                                          |
| 00000 0000 | 660 []"[]                                                |
|            | 3 0000                                                   |
|            | 000/000 0000                                             |

| Carrying capacity | Flame retardant | Not Conduct Electricity | Corrosion Resistance |
|-------------------|-----------------|-------------------------|----------------------|
| White             | Green           | Blue                    | Yellow               |

### More Types

#### 1130 corrugaetd sheets



#### 1130 trapezoidal sheets



#### 900 high wave



#### 980 high wave

80 30







#### Engineering case



## Certificate