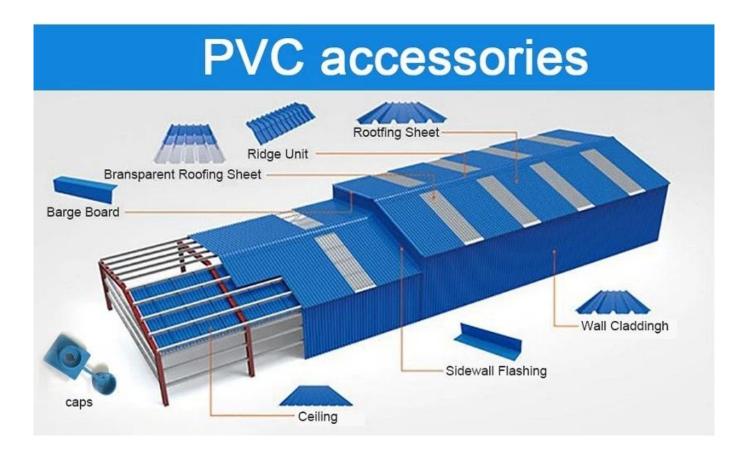

[]"[], 2.5 ,[]"[], 2.6 []"[] |
| 0000 0000  | 1130                                                     |
| 0000 0000  | 1000/1050 []"[]                                          |
| 00000 0000 | 660 []"[]                                                |
|            | 3 0000                                                   |
|            | 000/000 0000                                             |

| Carrying capacity | Flame retardant | Not Conduct Electricity | Corrosion Resistance |
|-------------------|-----------------|-------------------------|----------------------|
| White             | Green           | Blue                    | Yellow               |

### More Types

#### 1130 corrugaetd sheets



#### 1130 trapezoidal sheets



#### 900 high wave



#### 980 high wave

80 30







#### Engineering case



## Certificate