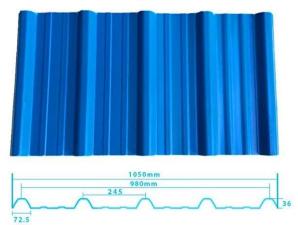

,[]"[], 2.5 ,[]"[], 2.6 []"[] |
| 0000 0000  | 1130                                                     |
| 0000 0000  | 1000/1050 []"[]                                          |
| 00000 0000 | 660 []"[]                                                |
|            | 3 0000                                                   |
|            | 000/000 0000                                             |

| Carrying capacity | Flame retardant | Not Conduct Electricity | Corrosion Resistance |
|-------------------|-----------------|-------------------------|----------------------|
| White             | Green           | Blue                    | Yellow               |

### More Types

#### 1130 corrugaetd sheets



#### 1130 trapezoidal sheets



#### 900 high wave



#### 980 high wave

80 30







#### Engineering case



## Certificate