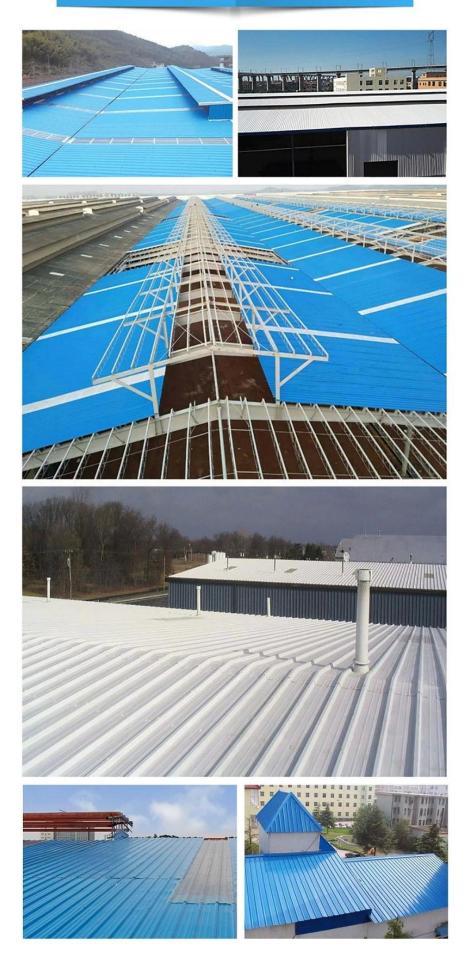

] |
| 0000 0000  | 1130                                                     |
| 0000 0000  | 1000/1050 []"[]                                          |
| 00000 0000 | 660 []"[]                                                |
|            | 3 0000                                                   |
|            | 000/000 0000                                             |

| Carrying capacity | Flame retardant | Not Conduct Electricity | Corrosion Resistance |
|-------------------|-----------------|-------------------------|----------------------|
| White             | Green           | Blue                    | Yellow               |

### More Types

#### 1130 corrugaetd sheets



#### 1130 trapezoidal sheets



#### 900 high wave



#### 980 high wave

80 30







#### Engineering case



## Certificate