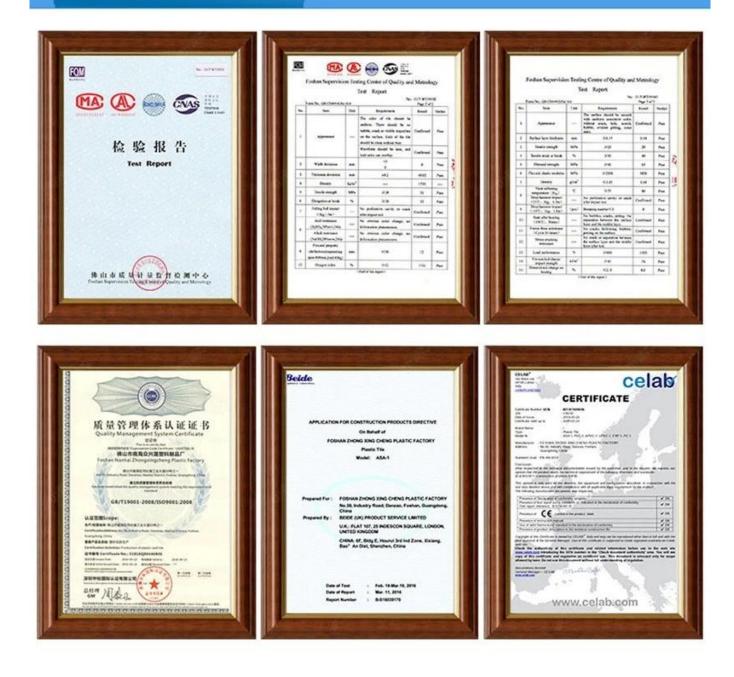

1130                                                     |
| 0000 0000  | 1000/1050 []"[]                                          |
| 00000 0000 | 660 []"[]                                                |
|            | 3 0000                                                   |
|            | 000/000 0000                                             |

| Carrying capacity | Flame retardant | Not Conduct Electricity | Corrosion Resistance |
|-------------------|-----------------|-------------------------|----------------------|
| White             | Green           | Blue                    | Yellow               |

### More Types

#### 1130 corrugaetd sheets



#### 1130 trapezoidal sheets



#### 900 high wave



#### 980 high wave

80 30







#### Engineering case



## Certificate