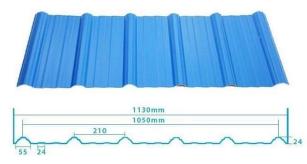

--------|
|            | 1.8 []"[], 3.0 ,[]"[], 2.5 ,[]"[], 2.5 ,[]"[], 2.6 []"[] |
| 0000 0000  | 1130                                                     |
| 0000 0000  | 1000/1050 []"[]                                          |
| 00000 0000 | 660 []"[]                                                |
|            | 3 0000                                                   |
|            | 000/000 0000                                             |

| Carrying capacity | Flame retardant | Not Conduct Electricity | Corrosion Resistance |
|-------------------|-----------------|-------------------------|----------------------|
| White             | Green           | Blue                    | Yellow               |

### More Types

#### 1130 corrugaetd sheets



#### 1130 trapezoidal sheets



#### 900 high wave



#### 980 high wave

80 30







#### Engineering case



## Certificate