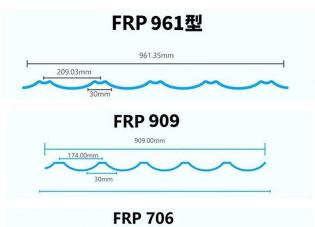

### **More Types**

|              | Tropoly cont D        |              | to Minalagal |                  |   |
|--------------|-----------------------|--------------|--------------|------------------|---|
| 00000000 FRP | <u> Translucent R</u> | Rooning Snee | ets wnoiesai | <u>es</u>      ' | Ш |
|              |                       |              |              |                  |   |
|              |                       |              |              |                  |   |
|              |                       |              |              |                  |   |
|              |                       |              |              |                  |   |
|              |                       |              |              |                  |   |
|              |                       |              |              |                  |   |
|              |                       |              |              |                  |   |
|              |                       |              |              |                  |   |
|              |                       |              |              |                  |   |
|              |                       |              |              |                  |   |
|              |                       |              |              |                  |   |
|              |                       |              |              |                  |   |
|              |                       |              |              |                  |   |
|              |                       |              |              |                  |   |
|              |                       |              |              |                  |   |
|              |                       |              |              |                  |   |