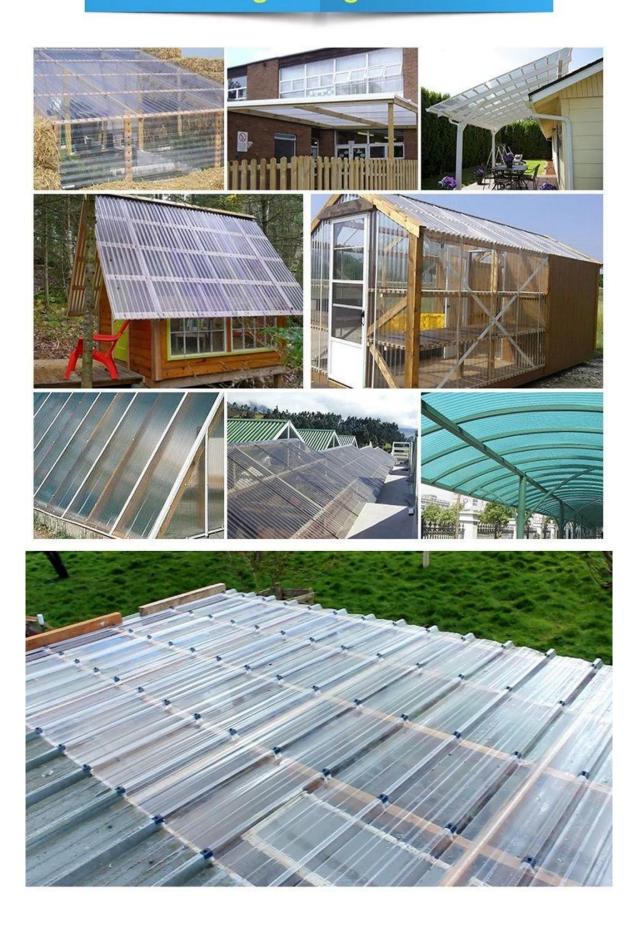

|                 | Transparent PC Roof Sheet         |  |  |
|-----------------|-----------------------------------|--|--|
|                 | Green houses, skylights and so on |  |  |
|                 | Transparent white, blue , green   |  |  |
|                 | customized                        |  |  |
|                 | 1mm,1.2mm,1.5mm,2.0mm             |  |  |
| Overall width   | 920mm                             |  |  |
| Effective width | 840mm                             |  |  |
| Purlin spacing  | 700~800mm                         |  |  |
|                 |                                   |  |  |
|                 | Pc Named Bayer                    |  |  |

### **More Types**

|              | Tropoly cont D        |              | to Minalagal |                  |   |
|--------------|-----------------------|--------------|--------------|------------------|---|
| 00000000 FRP | <u> Translucent R</u> | Rooning Snee | ets wnoiesai | <u>es</u>      ' | Ш |
|              |                       |              |              |                  |   |
|              |                       |              |              |                  |   |
|              |                       |              |              |                  |   |
|              |                       |              |              |                  |   |
|              |                       |              |              |                  |   |
|              |                       |              |              |                  |   |
|              |                       |              |              |                  |   |
|              |                       |              |              |                  |   |
|              |                       |              |              |                  |   |
|              |                       |              |              |                  |   |
|              |                       |              |              |                  |   |
|              |                       |              |              |                  |   |
|              |                       |              |              |                  |   |
|              |                       |              |              |                  |   |
|              |                       |              |              |                  |   |
|              |                       |              |              |                  |   |