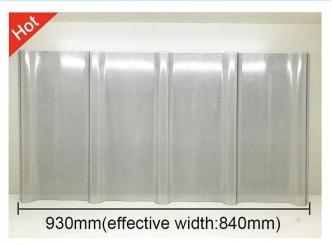

|                 | Transparent PC Roof Sheet         |  |  |
|-----------------|-----------------------------------|--|--|
|                 | Green houses, skylights and so on |  |  |
|                 | Transparent white, blue , green   |  |  |
|                 | customized                        |  |  |
|                 | 1mm,1.2mm,1.5mm,2.0mm             |  |  |
| Overall width   | 920mm                             |  |  |
| Effective width | 840mm                             |  |  |
| Purlin spacing  | 700~800mm                         |  |  |
|                 |                                   |  |  |
|                 | Pc Named Bayer                    |  |  |