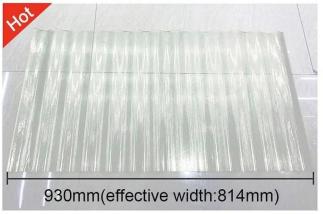

|                 | Transparent PC Roof Sheet         |  |  |
|-----------------|-----------------------------------|--|--|
|                 | Green houses, skylights and so on |  |  |
|                 | Transparent white, blue , green   |  |  |
|                 | customized                        |  |  |
|                 | 1mm,1.2mm,1.5mm,2.0mm             |  |  |
| Overall width   | 920mm                             |  |  |
| Effective width | 840mm                             |  |  |
| Purlin spacing  | 700~800mm                         |  |  |
|                 |                                   |  |  |
|                 | Pc Named Bayer                    |  |  |