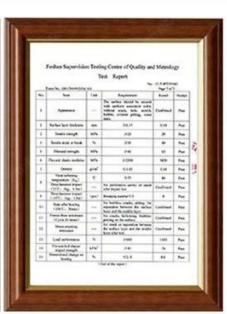

|  |  |
|---------|---------------------------------------------|--|--|
|         |                                             |  |  |
|         |                                             |  |  |
|         |                                             |  |  |
|         | 1   "   2.0   "   1.5   "   1.5     "   1.5 |  |  |
|         | 920 []"[]                                   |  |  |
|         | 840 []"[]                                   |  |  |
|         | 700 ~ 800 ["[                               |  |  |
|         |                                             |  |  |
|         |                                             |  |  |

### **More Types**













#### Our Factory













# Engineering case



### Exhibition





















# Certificate













## Packaging

















# FAQ

#### \*?0000 00 0000 000 000

 $^{\circ}$ 

?aanaaa aaaa aaaa aaa aa aaaaa aa aaaaa aaa aaa\*

st20000 0000 0000, aa aanaa aaaaa aa aaaaaa aa aaaaa aaast3000 st3000 st3

?000000 00000 00 0000000 000\*

\*000 000 0000 00000 0000, 00 000 00000 00000 00000 \*

**?**000 0000 0000 000\*

\_\_\_\_ \*: T/T 30% .\_\_\_\_ \_\_\_ \_\_\_ .\_\_\_\_\_

\_\_\_\_\_, \_\_\_\_, \_\_\_, \_\_\_, • FOB: \_\_\_\_\_, \_\_\_\_, \_\_\_\_, \_\_\_\_,