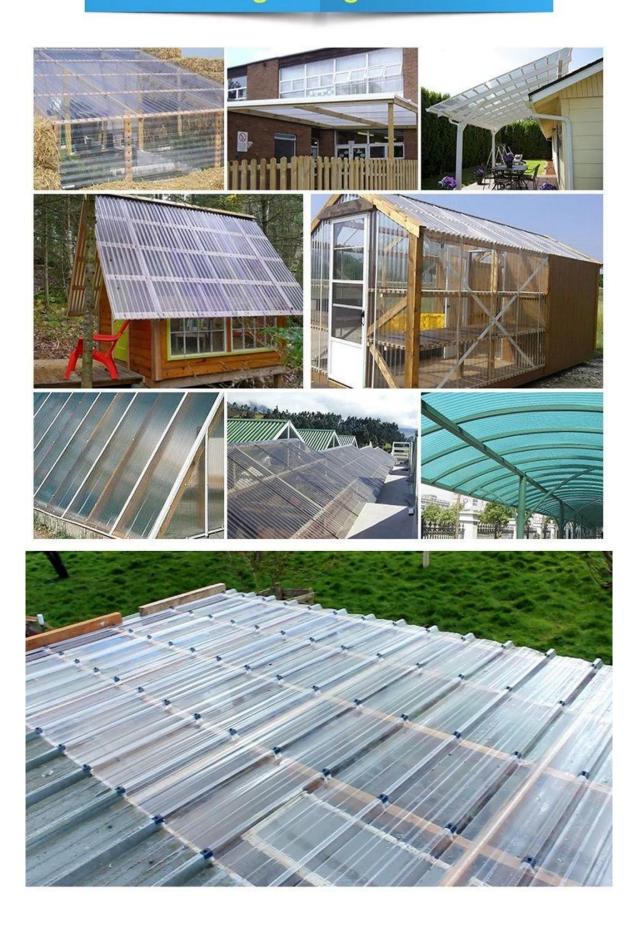

roduct show

| 0000 00 |                                             |  |  |
|---------|---------------------------------------------|--|--|
|         |                                             |  |  |
|         |                                             |  |  |
|         |                                             |  |  |
|         | 1   "   2.0   "   1.5   "   1.5     "   1.5 |  |  |
|         | 920 []"[]                                   |  |  |
|         | 840 []"[]                                   |  |  |
|         | 700 ~ 800 ["[                               |  |  |
|         |                                             |  |  |
|         |                                             |  |  |

### **More Types**













#### Our Factory













# Engineering case



### Exhibition





















# Certificate













## Packaging

















# FAQ

#### \*?0000 00 0000 000 000

 $^{\circ}$ 

?aanaaa aaaa aaaa aaa aa aaaaa aa aaaaa aaa aaa\*

st20000 0000 0000, aa aanaa aaaaa aa aaaaaa aa aaaaa aaast3000 st3000 st3

?000000 00000 00 0000000 000\*

\*000 000 0000 00000 0000, 00 000 00000 00000 00000 \*

**?**000 0000 0000 000\*

\_\_\_\_ \*: T/T 30% .\_\_\_\_ \_\_\_ \_\_\_ .\_\_\_\_\_

\_\_\_\_\_, \_\_\_\_, \_\_\_, \_\_\_, • FOB: \_\_\_\_\_, \_\_\_\_, \_\_\_\_, \_\_\_\_,