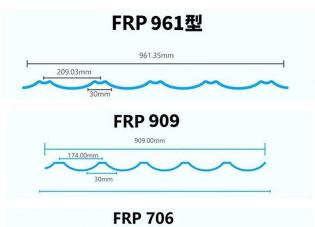

# Product show

| 0000 00 |                                             |  |  |
|---------|---------------------------------------------|--|--|
|         |                                             |  |  |
|         |                                             |  |  |
|         |                                             |  |  |
|         | 1   "   2.0   "   1.5   "   1.5     "   1.5 |  |  |
|         | 920 []"[]                                   |  |  |
|         | 840 []"[]                                   |  |  |
|         | 700 ~ 800 ["[                               |  |  |
|         |                                             |  |  |
|         |                                             |  |  |

### **More Types**













#### Our Factory













# Engineering case



### Exhibition





















# Certificate













## Packaging

















# FAQ

#### \*?0000 00 0000 000 000

 $^{\circ}$ 

?aanaaa aaaa aaaa aaa aa aaaaa aa aaaaa aaa aaa\*

st20000 0000 0000, aa aanaa aaaaa aa aaaaaa aa aaaaa aaast3000 st3000 st3

?000000 00000 00 0000000 000\*

\*000 000 0000 00000 0000, 00 000 00000 00000 00000 \*

**?**000 0000 0000 000\*

\_\_\_\_ \*: T/T 30% .\_\_\_\_ \_\_\_ \_\_\_ .\_\_\_\_\_

\_\_\_\_\_, \_\_\_\_, \_\_\_, \_\_\_, • FOB: \_\_\_\_\_, \_\_\_\_, \_\_\_\_, \_\_\_\_,