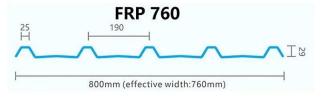

# Product show

| 0000 00 |                                             |  |  |
|---------|---------------------------------------------|--|--|
|         |                                             |  |  |
|         |                                             |  |  |
|         |                                             |  |  |
|         | 1   "   2.0   "   1.5   "   1.5     "   1.5 |  |  |
|         | 920 []"[]                                   |  |  |
|         | 840 []"[]                                   |  |  |
|         | 700 ~ 800 ["[                               |  |  |
|         |                                             |  |  |
|         |                                             |  |  |

### **More Types**













#### Our Factory













# Engineering case



### Exhibition





















# Certificate













## Packaging

















# FAQ

#### \*?0000 00 0000 000 000

 $^{\circ}$ 

?aanaaa aaaa aaaa aaa aa aaaaa aa aaaaa aaa aaa\*

st20000 0000 0000, aa aanaa aaaaa aa aaaaaa aa aaaaa aaast3000 st3000 st3

?000000 00000 00 0000000 000\*

\*000 000 0000 00000 0000, 00 000 00000 00000 00000 \*

**?**000 0000 0000 000\*

\_\_\_\_ \*: T/T 30% .\_\_\_\_ \_\_\_ \_\_\_ .\_\_\_\_\_

\_\_\_\_\_, \_\_\_\_, \_\_\_, \_\_\_, • FOB: \_\_\_\_\_, \_\_\_\_, \_\_\_\_, \_\_\_\_,