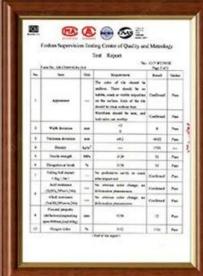

|  |  |
|---------|---------------------------------------------|--|--|
|         |                                             |  |  |
|         |                                             |  |  |
|         |                                             |  |  |
|         | 1   "   2.0   "   1.5   "   1.5     "   1.5 |  |  |
|         | 920 []"[]                                   |  |  |
|         | 840 []"[]                                   |  |  |
|         | 700 ~ 800 ["[                               |  |  |
|         |                                             |  |  |
|         |                                             |  |  |

### **More Types**













#### Our Factory













# Engineering case



### Exhibition





















# Certificate













## Packaging

















# FAQ

#### \*?0000 00 0000 000 000

 $^{\circ}$ 

?aanaaa aaaa aaaa aaa aa aaaaa aa aaaaa aaa aaa\*

st20000 0000 0000, aa aanaa aaaaa aa aaaaaa aa aaaaa aaast3000 st3000 st3

?000000 00000 00 0000000 000\*

\*000 000 0000 00000 0000, 00 000 00000 00000 00000 \*

**?**000 0000 0000 000\*

\_\_\_\_ \*: T/T 30% .\_\_\_\_ \_\_\_ \_\_\_ .\_\_\_\_\_

\_\_\_\_\_, \_\_\_\_, \_\_\_, \_\_\_, • FOB: \_\_\_\_\_, \_\_\_\_, \_\_\_\_, \_\_\_\_,