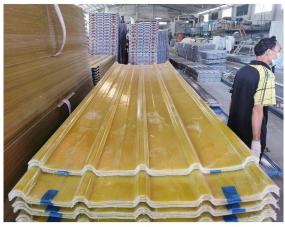

# Product show

| 0000 00 |                                             |  |  |
|---------|---------------------------------------------|--|--|
|         |                                             |  |  |
|         |                                             |  |  |
|         |                                             |  |  |
|         | 1   "   2.0   "   1.5   "   1.5     "   1.5 |  |  |
|         | 920 []"[]                                   |  |  |
|         | 840 []"[]                                   |  |  |
|         | 700 ~ 800 ["[                               |  |  |
|         |                                             |  |  |
|         |                                             |  |  |