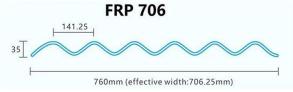

# Product show

| 0000 00 |                                             |  |  |
|---------|---------------------------------------------|--|--|
|         |                                             |  |  |
|         |                                             |  |  |
|         |                                             |  |  |
|         | 1   "   2.0   "   1.5   "   1.5     "   1.5 |  |  |
|         | 920 []"[]                                   |  |  |
|         | 840 []"[]                                   |  |  |
|         | 700 ~ 800 ["[                               |  |  |
|         |                                             |  |  |
|         |                                             |  |  |

### **More Types**













#### Our Factory













# Engineering case



### Exhibition





















# Certificate













## Packaging

















# FAQ

#### \*?0000 00 0000 000 000

 $^{\circ}$ 

?aanaaa aaaa aaaa aaa aa aaaaa aa aaaaa aaa aaa\*

st20000 0000 0000, aa aanaa aaaaa aa aaaaaa aa aaaaa aaast3000 st3000 st3

?000000 00000 00 0000000 000\*

\*000 000 0000 00000 0000, 00 000 00000 00000 00000 \*

**?**000 0000 0000 000\*

\_\_\_\_ \*: T/T 30% .\_\_\_\_ \_\_\_ \_\_\_ .\_\_\_\_\_

\_\_\_\_\_, \_\_\_\_, \_\_\_, \_\_\_, • FOB: \_\_\_\_\_, \_\_\_\_, \_\_\_\_, \_\_\_\_,