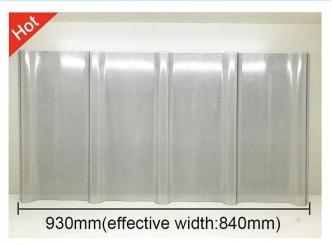

# Product show

| 0000 00 |                                             |  |  |
|---------|---------------------------------------------|--|--|
|         |                                             |  |  |
|         |                                             |  |  |
|         |                                             |  |  |
|         | 1   "   2.0   "   1.5   "   1.5     "   1.5 |  |  |
|         | 920 []"[]                                   |  |  |
|         | 840 []"[]                                   |  |  |
|         | 700 ~ 800 ["[                               |  |  |
|         |                                             |  |  |
|         |                                             |  |  |