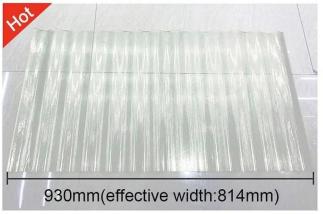

# Product show

| 0000 00 |                                             |  |  |
|---------|---------------------------------------------|--|--|
|         |                                             |  |  |
|         |                                             |  |  |
|         |                                             |  |  |
|         | 1   "   2.0   "   1.5   "   1.5     "   1.5 |  |  |
|         | 920 []"[]                                   |  |  |
|         | 840 []"[]                                   |  |  |
|         | 700 ~ 800 ["[                               |  |  |
|         |                                             |  |  |
|         |                                             |  |  |