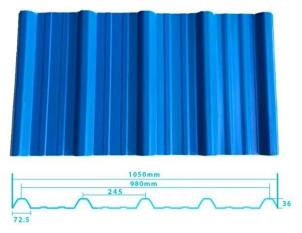

# ZXC Custom China advanced noise reduction roof tile Spanish Style $\underline{\textbf{UPVC Sheeting Suppliers}}$

|                 | Spanish style                        |
|-----------------|--------------------------------------|
| Color Lasting   | 10 years no fading                   |
|                 | customized                           |
|                 | 1.8mm,2.0mm ☐2.2mm,2.5mm,2.8mm,3.0mm |
| Overall width   | 1130mm                               |
| Effective width | 1000/1050mm                          |
| Purlin spacing  | 660mm                                |
| Layers          | 3 layers                             |
|                 | Embossed/Smoothsurface               |

# More Types

1130 corrugaetd sheets

1130 trapezoidal sheets

900 high wave

980 high wave