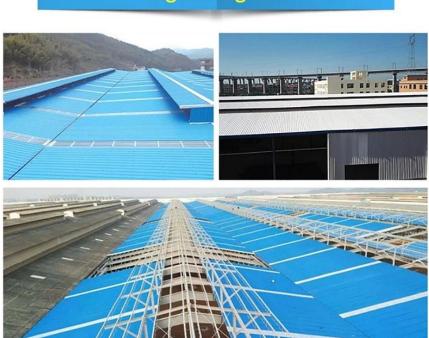

Overall width   | 1130mm                               |
| Effective width | 1000/1050mm                          |
| Purlin spacing  | 660mm                                |
| Layers          | 3 layers                             |
|                 | Embossed/Smoothsurface               |



# More Types

1130 corrugaetd sheets



1130 trapezoidal sheets



900 high wave



980 high wave



# PVC accessories Rootfing Sheet Barge Board Wall Claddingh Caps Ceiling

ZXC New Material Technology Co., Ltd. **UPVC Roof Supplier**. Our products include PVC sheets, ASA Synthetic Resin Roof Tile, FRP Roofing Tiles, gutter, upvc roofing sheets etc. If your order matches our stock size details, we can faster delivery time. Welcome Contact Us Custom.

## Our Factory













# Engineering case









# Certificate













# Exhibition





















# Packaging

















# FAQ

### \*Are you manufacturer or trader?

\*Yes, we are real manufacturer, there are many pictures in our company introduction .if you need other special product, we will do our best to help you, so we can build a long-term business relationship.

### \*Can I order the product with i want to profile?

\*Of course you can, also we will produce the products according to your detail requests.

### \*Can you put my company's brand on your products?

\*Yes,we are accept OEM&ODM service.But we need some information about your company.

### \*How to install the roofing sheet?

\*Please contact our service staff, we have installation video for you.

### \*Can you provide samples for me to open the