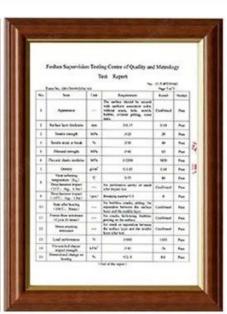

|
| Effective width | 1000/1050mm                          |
| Purlin spacing  | 660mm                                |
| Layers          | 3 layers                             |
|                 | Embossed/Smoothsurface               |



# More Types

1130 corrugaetd sheets



1130 trapezoidal sheets



900 high wave



980 high wave



# PVC accessories Rootfing Sheet Barge Board Wall Claddingh Caps Ceiling

ZXC New Material Technology Co., Ltd. **UPVC Roof Supplier**. Our products include PVC sheets, ASA Synthetic Resin Roof Tile, FRP Roofing Tiles, gutter, upvc roofing sheets etc. If your order matches our stock size details, we can faster delivery time. Welcome Contact Us Custom.

## Our Factory













# Engineering case









# Certificate













# Exhibition





















# Packaging

















# FAQ

### \*Are you manufacturer or trader?

\*Yes, we are real manufacturer, there are many pictures in our company introduction .if you need other special product, we will do our best to help you, so we can build a long-term business relationship.

### \*Can I order the product with i want to profile?

\*Of course you can, also we will produce the products according to your detail requests.

### \*Can you put my company's brand on your products?

\*Yes,we are accept OEM&ODM service.But we need some information about your company.

### \*How to install the roofing sheet?

\*Please contact our service staff, we have installation video for you.

### \*Can you provide samples for me to open the market and test quality?