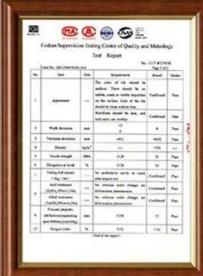

|
| Effective width | 1000/1050mm                          |
| Purlin spacing  | 660mm                                |
| Layers          | 3 layers                             |
|                 | Embossed/Smoothsurface               |



# More Types

1130 corrugaetd sheets



1130 trapezoidal sheets



900 high wave



980 high wave



# PVC accessories Rootfing Sheet Barge Board Wall Claddingh Caps Ceiling

ZXC New Material Technology Co., Ltd. **UPVC Roof Supplier**. Our products include PVC sheets, ASA Synthetic Resin Roof Tile, FRP Roofing Tiles, gutter, upvc roofing sheets etc. If your order matches our stock size details, we can faster delivery time. Welcome Contact Us Custom.

## Our Factory













# Engineering case









# Certificate













# Exhibition





















# Packaging

















# FAQ

### \*Are you manufacturer or trader?

\*Yes, we are real manufacturer, there are many pictures in our company introduction .if you need other special product, we will do our best to help you, so we can build a long-term business relationship.

### \*Can I order the product with i want to profile?

\*Of course you can, also we will produce the products according to your detail requests.

### \*Can you put my company's brand on your products?

\*Yes,we are accept OEM&ODM service.But we need some information about your company.

### \*How to install the roofing sheet?

\*Please contact our service staff, we have installation video for you.

### \*Can you provide samples for me to open the market and test quality?