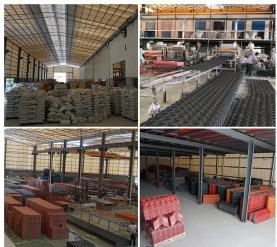

2mm,2.5mm,2.8mm,3.0mm |
| Overall width   | 1130mm                               |
| Effective width | 1000/1050mm                          |
| Purlin spacing  | 660mm                                |
| Layers          | 3 layers                             |
|                 | Embossed/Smoothsurface               |



# More Types

1130 corrugaetd sheets



1130 trapezoidal sheets



900 high wave



980 high wave



# PVC accessories Rootfing Sheet Barge Board Wall Claddingh Caps Ceiling

ZXC New Material Technology Co., Ltd. **UPVC Roof Supplier**. Our products include PVC sheets, ASA Synthetic Resin Roof Tile, FRP Roofing Tiles, gutter, upvc roofing sheets etc. If your order matches our stock size details, we can faster delivery time. Welcome Contact Us Custom.

## Our Factory













# Engineering case









# Certificate













# Exhibition





















# Packaging

















# FAQ

### \*Are you manufacturer or trader?

\*Yes, we are real manufacturer, there are many pictures in our company introduction .if you need other special product, we will do our best to help you, so we can build a long-term business relationship.

### \*Can I order the product with i want to profile?

\*Of course you can, also we will produce the products according to your detail requests.

### \*Can you put my company's brand on your products?

\*Yes,we are accept OEM&ODM service.But we need some information about your company.

### \*How to install the roofing sheet?

\*Please contact our service staff, we have installation video for you.

### \*Can you provide