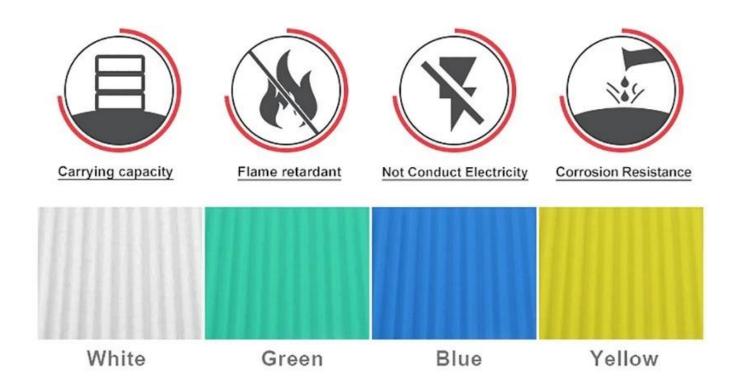

# ZXC Custom China advanced noise reduction roof tile Spanish Style $\underline{\textbf{UPVC Sheeting Suppliers}}$

|                 | Spanish style                        |
|-----------------|--------------------------------------|
| Color Lasting   | 10 years no fading                   |
|                 | customized                           |
|                 | 1.8mm,2.0mm ☐2.2mm,2.5mm,2.8mm,3.0mm |
| Overall width   | 1130mm                               |
| Effective width | 1000/1050mm                          |
| Purlin spacing  | 660mm                                |
| Layers          | 3 layers                             |
|                 | Embossed/Smoothsurface               |

# PVC accessories Rootfing Sheet Barge Board Wall Claddingh Caps Ceiling

ZXC New Material Technology Co., Ltd. **UPVC Roof Supplier**. Our products include PVC sheets, ASA Synthetic Resin Roof Tile, FRP Roofing Tiles, gutter, upvc roofing sheets etc. If your order matches our stock size details, we can faster delivery time. Welcome Contact Us Custom.