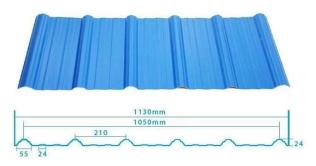

# More Types

1130 corrugaetd sheets

1130 trapezoidal sheets

900 high wave

980 high wave

| The state of the

 0000
 0000
 000

 0000
 1130
 0"0

 1050
 0"0

000000 1.3 0"0 3.0 / 0"0 2.8 / 0"0 2.5 / 0"0 2.3 / 0"0 2.0 / 0"0 1.8 / 0"0 1.5 / 0"0

210 0"0 00 0000 24 0"0