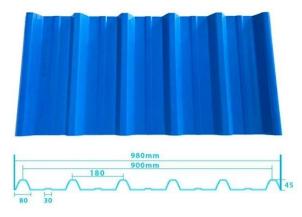

# More Types

1130 corrugaetd sheets

1130 trapezoidal sheets

900 high wave

980 high wave

| The state of the

 0000
 0000
 000

 0000
 1130
 0"0

 1050
 0"0

000000 1.3 0"0 3.0 / 0"0 2.8 / 0"0 2.5 / 0"0 2.3 / 0"0 2.0 / 0"0 1.8 / 0"0 1.5 / 0"0

210 0"0 00 0000 24 0"0