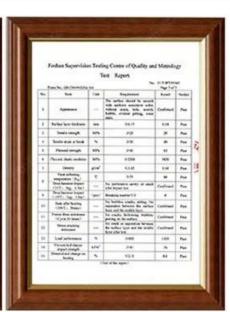

0000 / 0000 / 000'000000                                                                                                                                           |
| 00000      | 0000, 00000, 00000, 00000 000000 000000, 0000, 0000, 0000<br>00000, 00000 00000, 0000 00000 00000 00000 00000 00000<br>0000 00000, 00000, 00000 000000 000000 00000 |



# More Types

1130 corrugaetd sheets



1130 trapezoidal sheets



900 high wave



980 high wave



| The state of the

 0000
 0000
 000

 0000
 1130
 0"0

 1050
 0"0

000000 1.3 0"0 3.0 / 0"0 2.8 / 0"0 2.5 / 0"0 2.3 / 0"0 2.0 / 0"0 1.8 / 0"0 1.5 / 0"0

210 0"0 00 0000 24 0"0

## 

- 0000000 000
- ППП ПППП

### **• • •**

#### 

## 00000 00000 •

# **PVC** accessories



## Our Factory













## Engineering case









# Certificate













## Exhibition





















## Packaging

















## FAQ

\*?0000 00 0000 000 000

 $^{\circ}$ 

?aanaaa aaaa aaaa aaa aa aaaaa aa aaaaa aaa aaa\*

 $^{*}$ 

?000000 00000 00 0000000 000\*

\*000 000 0000 00000 0000, 00 000 00000 00000 00000 \*

?aanaaa aa aaaaa aaaa aaaa aaaa aaaa $^{st}$ 

\*00. 00000 00 00000 00000 00000 00000 00000 \*

?000000 0000 00 0000 0000 000\*

.000 000 000 00 000 000 000 000

?000 0000 0000 000\*

0000, 0000 0000 0000 0000 .0000

• 0.00 0.000 0.000 0.000 0.000 0.000 0.000 0.000 0.000 0.000 0.000 0.000 0.000 0.000 0.000 0.000 0.000 0.000 0.000 0.000 0.000 0.000 0.000 0.000 0.000 0.000 0.000 0.000 0.000 0.000 0.000 0.000 0.000 0.000 0.000 0.000 0.000 0.000 0.000 0.000 0.000 0.000 0.000 0.000 0.000 0.000 0.000 0.000 0.000 0.000 0.000 0.000 0