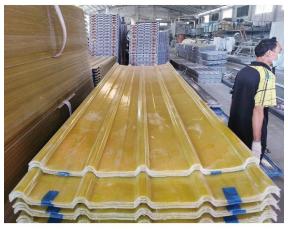

# Product show

|            | 0000000 000 000000 00 00000 PVC                                                                                                                                     |
|------------|---------------------------------------------------------------------------------------------------------------------------------------------------------------------|
|            | ZXC                                                                                                                                                                 |
|            | 000, 0000 0000, 0000 (Mainland)                                                                                                                                     |
|            |                                                                                                                                                                     |
|            | 10 0000                                                                                                                                                             |
|            | ISO9001 / SGS / CE                                                                                                                                                  |
|            | 300 []"[]                                                                                                                                                           |
|            | 1x20GP 1 ,000 6 0000x40GP 0000 7 0000                                                                                                                               |
|            | 000 000 0000 13500 0000 ,00000 0000 8 000 00                                                                                                                        |
| 00000 0000 | T/T, 00000 000 00 000 0000 0000 ,30% 00 00000 000 00000 L/C ,                                                                                                       |
| 00000      | 000 0000 00000 (FCL), .00000 000 0000 000<br>0000 0000 00000 0000 (LCL), 000 00000 0000 000000 00 000000 000.                                                       |
|            | 00 0000 0000 PE                                                                                                                                                     |
|            | 00000 / 0000 / 000'000000                                                                                                                                           |
| 00000      | 0000, 00000, 00000, 00000 000000 000000, 0000, 0000, 0000<br>00000, 00000 00000, 0000 00000 00000 00000 00000 00000<br>0000 00000, 00000, 00000 000000 000000 00000 |

# More Types

1130 corrugaetd sheets

1130 trapezoidal sheets

900 high wave

980 high wave

| The state of the

 0000
 0000
 000

 0000
 1130
 0"0