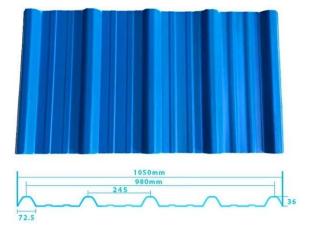

# More Types

1130 corrugaetd sheets

1130 trapezoidal sheets

900 high wave

980 high wave

| The state of the

 0000
 0000
 000

 0000
 1130
 0"0

 1050
 0"0

000000 1.3 0"0 3.0 / 0"0 2.8 / 0"0 2.5 / 0"0 2.3 / 0"0 2.0 / 0"0 1.8 / 0"0 1.5 / 0"0

210 0"0 00 0000 24 0"0