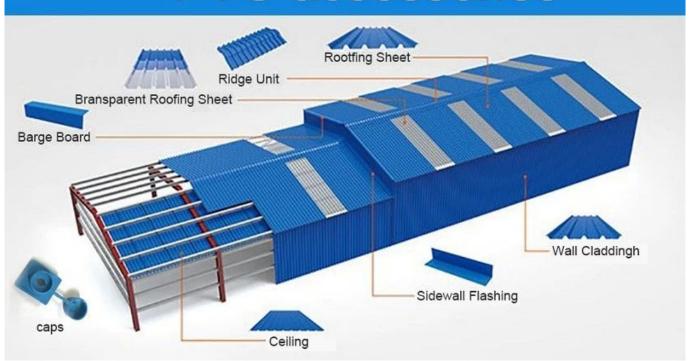

|
|            | 00000 / 0000 / 000'000000                                                                                                                                           |
| 00000      | 0000, 00000, 00000, 00000 000000 000000, 0000, 0000, 0000<br>00000, 00000 00000, 0000 00000 00000 00000 00000 00000<br>0000 00000, 00000, 00000 000000 000000 00000 |



# More Types

1130 corrugaetd sheets



1130 trapezoidal sheets



900 high wave



980 high wave



| The state of the

 0000
 0000
 000

 0000
 1130
 0"0

 1050
 0"0

000000 1.3 0"0 3.0 / 0"0 2.8 / 0"0 2.5 / 0"0 2.3 / 0"0 2.0 / 0"0 1.8 / 0"0 1.5 / 0"0

210 0"0 00 0000 24 0"0

## 

- 0000000 000
- ППП ПППП

### **• • •**

#### 

## 00000 00000 •

# **PVC** accessories



## Our Factory













## Engineering case









# Certificate













## Exhibition





















## Packaging

















## FAQ

\*?0000 00 0000 000 000

 $^{\circ}$ 

?aanaaa aaaa aaaa aaa aa aaaaa aa aaaaa aaa aaa\*

 $^{*}$ 

?000000 00000 00 0000000 000\*

\*000 000 0000 00000 0000, 00 000 00000 00000 00000 \*

?aanaaa aa aaaaa aaaa aaaa aaaa aaaa $^{st}$ 

\*00. 00000 00 00000 00000 00000 00000 00000 \*

?000000 0000 00 0000 0000 000\*

.000 000 000 00 000 000 000 000

?000 0000 0000 000\*

0000, 0000 0000 0000 0000 .0000

• 0.00 0.000 0.000 0.000 0.000 0.000 0.000 0.000 0.000 0.000 0.000 0.000 0.000 0.000 0.000 0.000 0.000 0.000 0.000 0.000 0.000 0.000 0.000 0.000 0.000 0.000 0.000 0.000 0.000 0.000 0.000 0.000 0.000 0.000 0.000 0.000 0.000 0.000 0.000 0