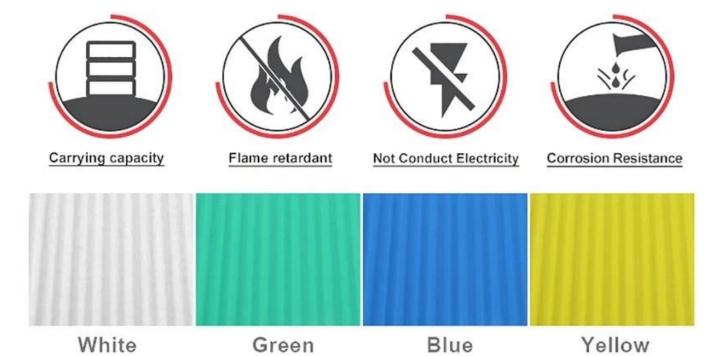

|
| 00000      | 000 0000 00000 (FCL), .00000 000 0000 000<br>0000 0000 00000 0000 (LCL), 000 00000 0000 000000 00 000000 000.                                                       |
|            | 00 0000 0000 PE                                                                                                                                                     |
|            | 00000 / 0000 / 000'000000                                                                                                                                           |
| 00000      | 0000, 00000, 00000, 00000 000000 000000, 0000, 0000, 0000<br>00000, 00000 00000, 0000 00000 00000 00000 00000 00000<br>0000 00000, 00000, 00000 000000 000000 00000 |



# More Types

1130 corrugaetd sheets



1130 trapezoidal sheets



900 high wave



980 high wave



| The state of the

 0000
 0000
 000

 0000
 1130
 0"0

 1050
 0"0

000000 1.3 0"0 3.0 / 0"0 2.8 / 0"0 2.5 / 0"0 2.3 / 0"0 2.0 / 0"0 1.8 / 0"0 1.5 / 0"0

210 0"0 00 0000 24 0"0

## 

- 0000000 000
- ППП ПППП

### **• • •**

#### 

## 00000 00000 •

# **PVC** accessories



## Our Factory













## Engineering case









# Certificate













## Exhibition





















## Packaging

















## FAQ

\*?0000 00 0000 000 000

 $^{\circ}$ 

?aanaaa aaaa aaaa aaa aa aaaaa aa aaaaa aaa aaa\*

 $^{*}$ 

?000000 00000 00 0000000 000\*

\*000 000 0000 00000 0000, 00 000 00000 00000 00000 \*

?aanaaa aa aaaaa aaaa aaaa aaaa aaaa $^{st}$ 

\*00. 00000 00 00000 00000 0000