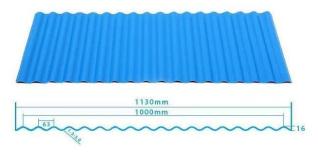

# More Types

1130 corrugaetd sheets

1130 trapezoidal sheets

900 high wave

980 high wave

| The state of the

 0000
 0000
 000

 0000
 1130
 0"0

 1050
 0"0

000000 1.3 0"0 3.0 / 0"0 2.8 / 0"0 2.5 / 0"0 2.3 / 0"0 2.0 / 0"0 1.8 / 0"0 1.5 / 0"0

210 0"0 00 0000 24 0"0