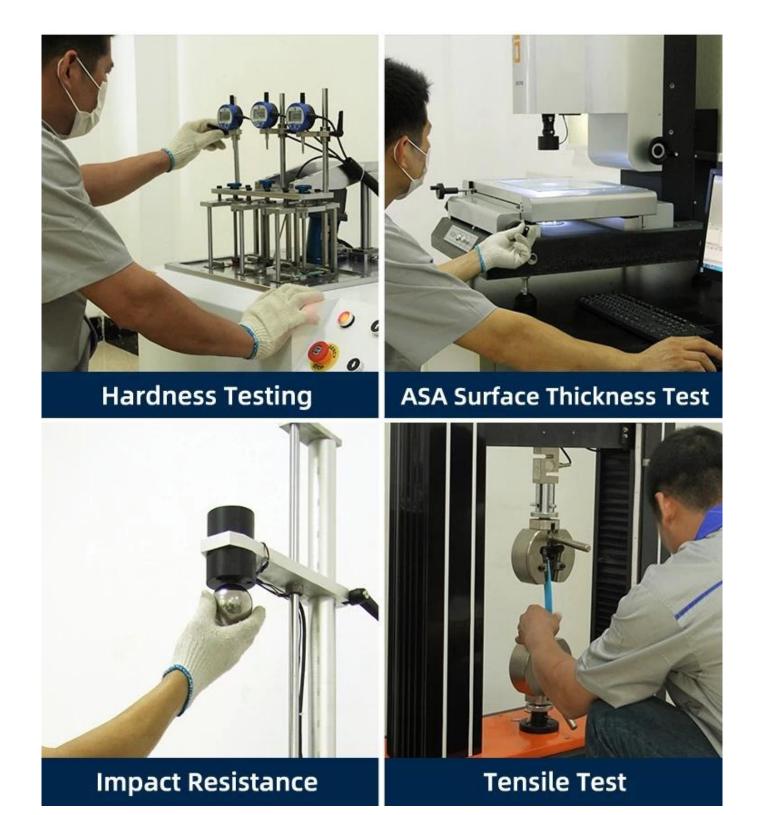

- 1. Light weight
- 2. Environmental protection
- 3. waterproof and fireproof
- 4. Easy-installation
- 5. Anti-corrosion
- 6. Good sound insulation

| Length                 | 1m-12m                                                                          |
|------------------------|---------------------------------------------------------------------------------|
| Surface                | Matt                                                                            |
| Weight                 | 3.0-6.8kg/m                                                                     |
| Width                  | 1130mm/ 1080mm/ 1050mm/ 980mm/ 930mm                                            |
| Warranty               | 30Years                                                                         |
| Model Number           | ASA PVC Composite Sheet                                                         |
| Function               | Insulation, Flame Retardant, Heat Insulation, Anti-corrosion, Impact Resistance |
| Shape                  | round wave, big round wave, trepezoidal wave                                    |
| Fire Protection Rating | B1                                                                              |
| Temperature            | —10 Degrees Celsius to 70 Degrees Celsius                                       |
| Color                  | White, Blue, Gray, Red, customizable                                            |
| Layers                 | 2 or 3 layers                                                                   |
| Color Lasting          | 10 Years no Fading                                                              |