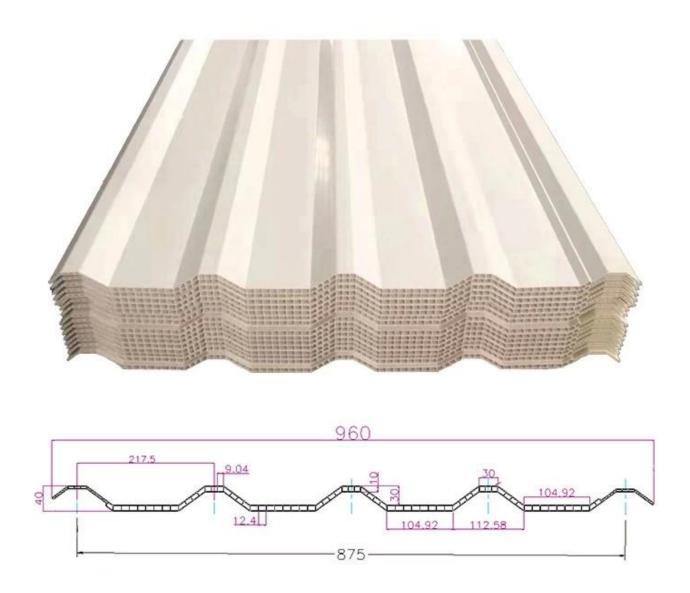

|
| Temperature            | —10 Degrees Celsius to 70 Degrees Celsius                                       |
| Color                  | White, Blue, Gray, Red, customizable                                            |
| Layers                 | 2 or 3 layers                                                                   |
| Color Lasting          | 10 Years no Fading                                                              |

### Click <u>pvc trapezoidal sheet factory china</u> to learn more

## **TYPE 840 PIT**



### 900 TYPE HIGH WAVE

(FLOWING WATER FAST)



# 980 TYPE HIGH WAVE





## 1080 TYPE HIGH WAVE

(FLOWING WATER FAST)



# 1130 TYPE WAVELET



## **1130 TYPE PIT**



## 1100 TYPE HIGH CIRCULAR WAVE



### **HOLLOW ROOF TILE**



## Our Factory

Zhongxingcheng New Material Co., Ltd. is located in Foshan City, Nanhai District China is a manufacturer specializing in the production of ASA synthetic resin tile, APVC anti-corrosion composite tile, PVC anti-corrosion tile, PVC sink, PVC plate, Transparent FRP Roof Sheet, PVC, PC transparent tile.









### PVC plastic steel tile PK iron sheet tile



Has superior corrosion resistance

Rusty and perishable



New material plastic steel tile Good thermal insulation

Direct sunlight iron tile Temperature too high



ASA PVC ROOF SHEET Long lasting and non fading

Severe fading





**Exhibition** 



# Certificate











### Packaging



### FAQ

#### \*Are you manufacturer or trader?

\*Yes, we are real Manufacturer, there are many pictures in our company introduc