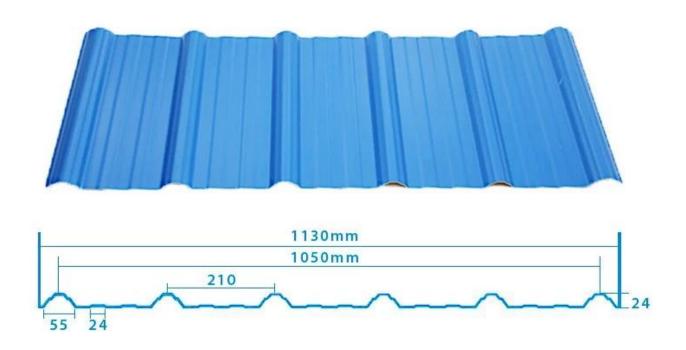

re Protection Rating | B1                                                                              |
| Temperature            | —10 Degrees Celsius to 70 Degrees Celsius                                       |
| Color                  | White, Blue, Gray, Red, customizable                                            |
| Layers                 | 2 or 3 layers                                                                   |
| Color Lasting          | 10 Years no Fading                                                              |

### Click <u>pvc trapezoidal sheet factory china</u> to learn more

## **TYPE 840 PIT**



### 900 TYPE HIGH WAVE

(FLOWING WATER FAST)



# 980 TYPE HIGH WAVE





## 1080 TYPE HIGH WAVE

(FLOWING WATER FAST)



# 1130 TYPE WAVELET



## **1130 TYPE PIT**



## 1100 TYPE HIGH CIRCULAR WAVE



### **HOLLOW ROOF TILE**



## Our Factory

Zhongxingcheng New Material Co., Ltd. is located in Foshan City, Nanhai District China is a manufacturer specializing in the production of ASA synthetic resin tile, APVC anti-corrosion composite tile, PVC anti-corrosion tile, PVC sink, PVC plate, Transparent FRP Roof Sheet, PVC, PC transparent tile.









### PVC plastic steel tile PK iron sheet tile



Has superior corrosion resistance

Rusty and perishable



New material plastic steel tile Good thermal insulation

Direct sunlight iron tile Temperature too high



ASA PVC ROOF SHEET Long lasting and non fading

Severe fading





**Exhibition** 



# Certificate











### Packaging



### FAQ

#### \*Are you manufacturer or trader?

\*Yes, we are rea