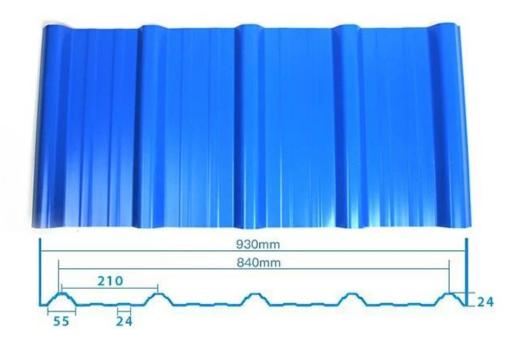

t, Heat Insulation, Anti-corrosion, Impact Resistance |
| Shape                  | round wave, big round wave, trepezoidal wave                                    |
| Fire Protection Rating | B1                                                                              |
| Temperature            | —10 Degrees Celsius to 70 Degrees Celsius                                       |
| Color                  | White, Blue, Gray, Red, customizable                                            |
| Layers                 | 2 or 3 layers                                                                   |
| Color Lasting          | 10 Years no Fading                                                              |

### Click <u>pvc trapezoidal sheet factory china</u> to learn more

## **TYPE 840 PIT**



### 900 TYPE HIGH WAVE

(FLOWING WATER FAST)



# 980 TYPE HIGH WAVE





## 1080 TYPE HIGH WAVE

(FLOWING WATER FAST)



# 1130 TYPE WAVELET



## **1130 TYPE PIT**



## 1100 TYPE HIGH CIRCULAR WAVE



### **HOLLOW ROOF TILE**



## Our Factory

Zhongxingcheng New Material Co., Ltd. is located in Foshan City, Nanhai District China is a manufacturer specializing in the production of ASA synthetic resin tile, APVC anti-corrosion composite tile, PVC anti-corrosion tile, PVC sink, PVC plate, Transparent FRP Roof Sheet, PVC, PC transparent tile.









### PVC plastic steel tile PK iron sheet tile



Has superior corrosion resistance

Rusty and perishable



New material plastic steel tile Good thermal insulation

Direct sunlight iron tile Temperature too high



ASA PVC ROOF SHEET Long l