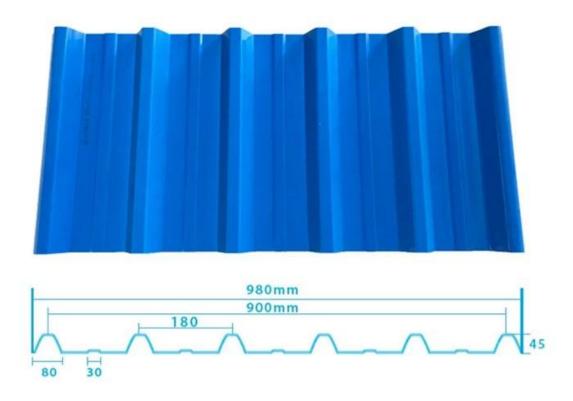

tance |
| Shape                  | round wave, big round wave, trepezoidal wave                                    |
| Fire Protection Rating | B1                                                                              |
| Temperature            | —10 Degrees Celsius to 70 Degrees Celsius                                       |
| Color                  | White, Blue, Gray, Red, customizable                                            |
| Layers                 | 2 or 3 layers                                                                   |
| Color Lasting          | 10 Years no Fading                                                              |

### Click <u>pvc trapezoidal sheet factory china</u> to learn more

## **TYPE 840 PIT**



### 900 TYPE HIGH WAVE

(FLOWING WATER FAST)



# 980 TYPE HIGH WAVE





## 1080 TYPE HIGH WAVE

(FLOWING WATER FAST)



# 1130 TYPE WAVELET



## **1130 TYPE PIT**



## 1100 TYPE HIGH CIRCULAR WAVE



### **HOLLOW ROOF TILE**



## Our Factory

Zhongxingcheng New Material Co., Ltd. is located in Foshan City, Nanhai District China is a manufacturer specializing in the production of ASA synthetic resin tile, APVC anti-corrosion composite tile, PVC anti-corrosion tile, PVC sink, PVC plate, Transparent FRP Roof Sheet, PVC, PC transparent tile.









### PVC plastic steel tile PK iron sheet tile



Has superior corrosion resistance

Rusty and perishable



New material plastic steel tile Good thermal insulation

Direct sunlight iron tile Temperature too high



ASA PVC ROOF SHEET Long lasting and non fading

Severe fading





**Exhi