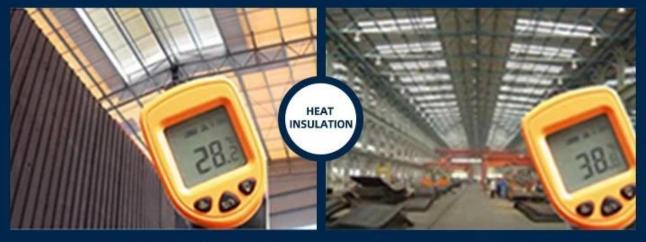

- 1. Light weight
- 2. Environmental protection
- 3. waterproof and fireproof
- 4. Easy-installation
- 5. Anti-corrosion
- 6. Good sound insulation

| Length                 | 1m-12m                                                                          |
|------------------------|---------------------------------------------------------------------------------|
| Surface                | Matt                                                                            |
| Weight                 | 3.0-6.8kg/m                                                                     |
| Width                  | 1130mm/ 1080mm/ 1050mm/ 980mm/ 930mm                                            |
| Warranty               | 30Years                                                                         |
| Model Number           | ASA PVC Composite Sheet                                                         |
| Function               | Insulation, Flame Retardant, Heat Insulation, Anti-corrosion, Impact Resistance |
| Shape                  | round wave, big round wave, trepezoidal wave                                    |
| Fire Protection Rating | B1                                                                              |
| Temperature            | —10 Degrees Celsius to 70 Degrees Celsius                                       |
| Color                  | White, Blue, Gray, Red, customizable                                            |
| Layers                 | 2 or 3 layers                                                                   |
| Color Lasting          | 10 Years no Fading                                                              |

### PVC plastic steel tile PK iron sheet tile

Has superior corrosion resistance

Rusty and perishable

New material plastic steel tile Good thermal insulation

Direct sunlight iron tile Temperature too high

ASA PVC ROOF SHEET Long lasting and non fading