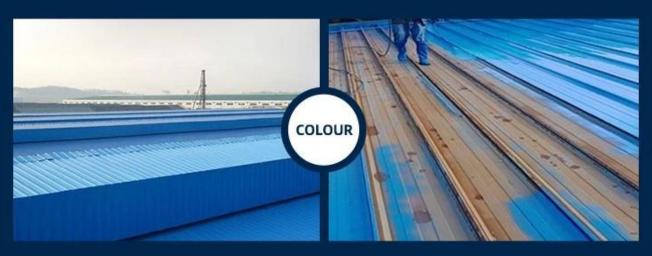

- 1. Light weight
- 2. Environmental protection
- 3. waterproof and fireproof
- 4. Easy-installation
- 5. Anti-corrosion
- 6. Good sound insulation

| Length                 | 1m-12m                                                                          |
|------------------------|---------------------------------------------------------------------------------|
| Surface                | Matt                                                                            |
| Weight                 | 3.0-6.8kg/m                                                                     |
| Width                  | 1130mm/ 1080mm/ 1050mm/ 980mm/ 930mm                                            |
| Warranty               | 30Years                                                                         |
| Model Number           | ASA PVC Composite Sheet                                                         |
| Function               | Insulation, Flame Retardant, Heat Insulation, Anti-corrosion, Impact Resistance |
| Shape                  | round wave, big round wave, trepezoidal wave                                    |
| Fire Protection Rating | B1                                                                              |
| Temperature            | —10 Degrees Celsius to 70 Degrees Celsius                                       |
| Color                  | White, Blue, Gray, Red, customizable                                            |
| Layers                 | 2 or 3 layers                                                                   |
| Color Lasting          | 10 Years no Fading                                                              |

### PVC plastic steel tile PK iron sheet tile

Has superior corrosion resistance

Rusty and perishable

New material plastic steel tile Good thermal insulation

Direct sunlight iron tile Temperature too high

ASA PVC ROOF SHEET Long lasting and non fading