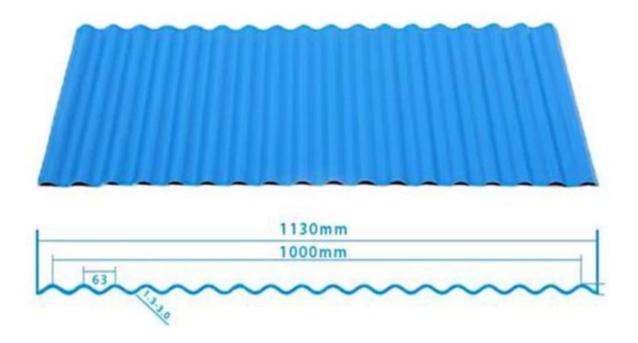

|
| Fire Protection Rating | B1                                                                              |
| Temperature            | —10 Degrees Celsius to 70 Degrees Celsius                                       |
| Color                  | White, Blue, Gray, Red, customizable                                            |
| Layers                 | 2 or 3 layers                                                                   |
| Color Lasting          | 10 Years no Fading                                                              |

### Click <u>pvc trapezoidal sheet factory china</u> to learn more

## **TYPE 840 PIT**



### 900 TYPE HIGH WAVE

(FLOWING WATER FAST)



# 980 TYPE HIGH WAVE





## 1080 TYPE HIGH WAVE

(FLOWING WATER FAST)



# 1130 TYPE WAVELET



## **1130 TYPE PIT**



## 1100 TYPE HIGH CIRCULAR WAVE



### **HOLLOW ROOF TILE**



## Our Factory

Zhongxingcheng New Material Co., Ltd. is located in Foshan City, Nanhai District China is a manufacturer specializing in the production of ASA synthetic resin tile, APVC anti-corrosion composite tile, PVC anti-corrosion tile, PVC sink, PVC plate, Transparent FRP Roof Sheet, PVC, PC transparent tile.









### PVC plastic steel tile PK iron sheet tile



Has superior corrosion resistance

Rusty and perishable



New material plastic steel tile Good thermal insulation

Direct sunlight iron tile Temperature too high



ASA PVC ROOF SHEET Long lasting and non fading

Severe fading





**Exhibition** 



# Certificate











### Packaging



### FAQ

#### \*Are you manufacturer or tr