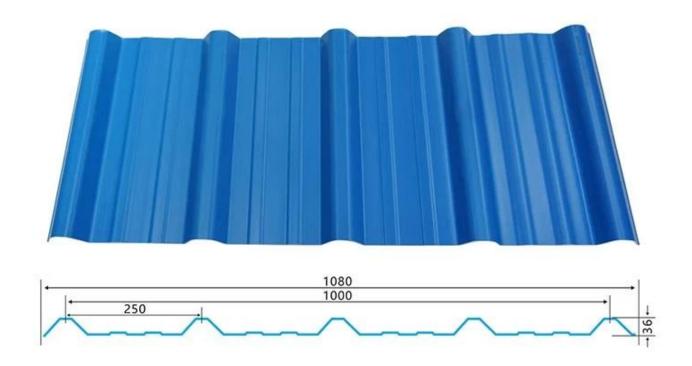

wave                                    |
| Fire Protection Rating | B1                                                                              |
| Temperature            | —10 Degrees Celsius to 70 Degrees Celsius                                       |
| Color                  | White, Blue, Gray, Red, customizable                                            |
| Layers                 | 2 or 3 layers                                                                   |
| Color Lasting          | 10 Years no Fading                                                              |

### Click <u>pvc trapezoidal sheet factory china</u> to learn more

## **TYPE 840 PIT**



### 900 TYPE HIGH WAVE

(FLOWING WATER FAST)



# 980 TYPE HIGH WAVE





## 1080 TYPE HIGH WAVE

(FLOWING WATER FAST)



# 1130 TYPE WAVELET



## **1130 TYPE PIT**



## 1100 TYPE HIGH CIRCULAR WAVE



### **HOLLOW ROOF TILE**



## Our Factory

Zhongxingcheng New Material Co., Ltd. is located in Foshan City, Nanhai District China is a manufacturer specializing in the production of ASA synthetic resin tile, APVC anti-corrosion composite tile, PVC anti-corrosion tile, PVC sink, PVC plate, Transparent FRP Roof Sheet, PVC, PC transparent tile.









### PVC plastic steel tile PK iron sheet tile



Has superior corrosion resistance

Rusty and perishable



New material plastic steel tile Good thermal insulation

Direct sunlight iron tile Temperature too high



ASA PVC ROOF SHEET Long lasting and non fading

Severe fading





**Exhibition** 



# Certificate











### Packaging



### FAQ

#### \*Are