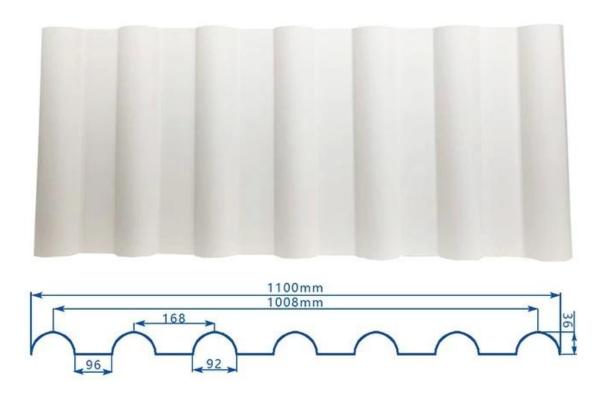

|
| Temperature            | —10 Degrees Celsius to 70 Degrees Celsius                                       |
| Color                  | White, Blue, Gray, Red, customizable                                            |
| Layers                 | 2 or 3 layers                                                                   |
| Color Lasting          | 10 Years no Fading                                                              |

### Click <u>pvc trapezoidal sheet factory china</u> to learn more

## **TYPE 840 PIT**



### 900 TYPE HIGH WAVE

(FLOWING WATER FAST)



# 980 TYPE HIGH WAVE





## 1080 TYPE HIGH WAVE

(FLOWING WATER FAST)



# 1130 TYPE WAVELET



## **1130 TYPE PIT**



## 1100 TYPE HIGH CIRCULAR WAVE



### **HOLLOW ROOF TILE**



## Our Factory

Zhongxingcheng New Material Co., Ltd. is located in Foshan City, Nanhai District China is a manufacturer specializing in the production of ASA synthetic resin tile, APVC anti-corrosion composite tile, PVC anti-corrosion tile, PVC sink, PVC plate, Transparent FRP Roof Sheet, PVC, PC transparent tile.









### PVC plastic steel tile PK iron sheet tile



Has superior corrosion resistance

Rusty and perishable



New material plastic steel tile Good thermal insulation

Direct sunlight iron tile Temperature too high



ASA PVC ROOF SHEET Long lasting and non fading

Severe fading





**Exhibition** 



# Certificate











### Packaging



### FAQ

#### \*Are you manufacturer or trader?

\*Yes, we are real Manufacturer, there are many pict