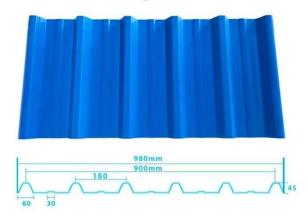

## More Types

1130 corrugaetd sheets

1130 trapezoidal sheets

900 high wave

980 high wave

Welcome Contact Us ZXC New Material Technology Co., Ltd. <u>Custom PVC Plastic Roof Tiles</u>, Our products include PVC sheets, ASA Synthetic Resin Roof Tile, FRP Roofing Tiles, gutter, upvc roofing sheets etc. If your order matches our stock size details, we can faster delivery time.