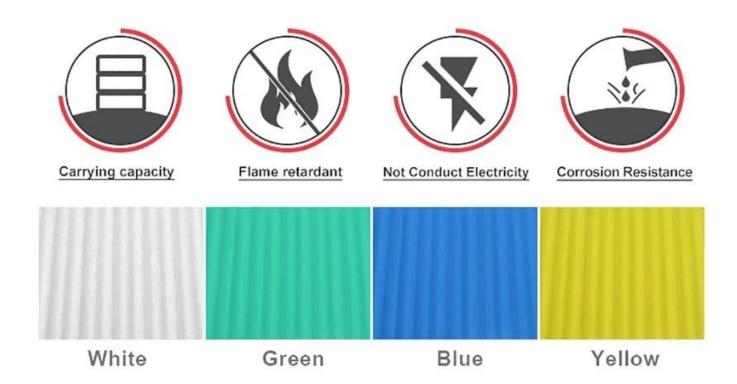

# Product show

**PVC Roofing Manufacturer China** ZXC Anti-Corrosive Wave Roofing Sheet Spanish Style plastic roof sheets on sale

| Design                | Spanish style                       |
|-----------------------|-------------------------------------|
| Color Lasting         | 10 years no fading                  |
| Lunghezza             | customized                          |
| Spessore              | 1.8mm,2.0mm□2.2mm,2.5mm,2.8mm,3.0mm |
| Larghezza complessiva | 1130mm.                             |
| Effective width       | 1000/1050mm                         |
| Purlin spacing        | 660mm.                              |
| Layers                | 3 layers                            |
| Superficie            | Embossed/Smoothsurface              |