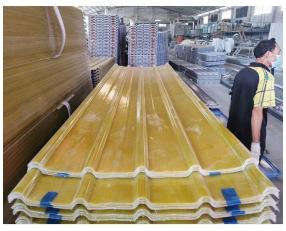

# Product show

**PVC Roofing Manufacturer China** ZXC Anti-Corrosive Wave Roofing Sheet Spanish Style plastic roof sheets on sale

| Design                | Spanish style                       |
|-----------------------|-------------------------------------|
| Color Lasting         | 10 years no fading                  |
| Lunghezza             | customized                          |
| Spessore              | 1.8mm,2.0mm□2.2mm,2.5mm,2.8mm,3.0mm |
| Larghezza complessiva | 1130mm.                             |
| Effective width       | 1000/1050mm                         |
| Purlin spacing        | 660mm.                              |
| Layers                | 3 layers                            |
| Superficie            | Embossed/Smoothsurface              |