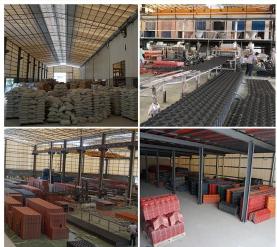

Spessore              | 1.8mm,2.0mm□2.2mm,2.5mm,2.8mm,3.0mm |
| Larghezza complessiva | 1130mm.                             |
| Effective width       | 1000/1050mm                         |
| Purlin spacing        | 660mm.                              |
| Layers                | 3 layers                            |
| Superficie            | Embossed/Smoothsurface              |



## More Types

1130 corrugaetd sheets



1130 trapezoidal sheets



900 high wave



980 high wave





Welcome Contact Us ZXC New Material Technology Co., Ltd. <u>Custom PVC Plastic Roof Tiles</u>, Our products include PVC sheets, ASA Synthetic Resin Roof Tile, FRP Roofing Tiles, gutter, upvc roofing sheets etc. If your order matches our stock size details, we can faster delivery time.

### Our Factory













### Engineering case









## Certificate













### Exhibition





















## Packaging

















### FAQ

#### \*Are you manufacturer or trader?

\*Yes, we are real manufacturer, there are many pictures in our company introduction .if you need other special product, we will do our best to help you, so we can build a long-term business relationship.

#### \*Can I order the product with i want to profile?

\*Of course you can, also we will produce the products according to your detail requests.

#### \*Can you put my company's brand on your products?

\*Yes,we are accept OEM&ODM service.But we need some information about your company.

#### \*How to install the roofing sheet?

\*Please contact our service staff, we have installation video for you.

#### \*Can