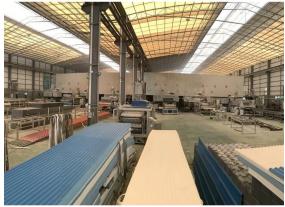

pessore              | 1.8mm,2.0mm□2.2mm,2.5mm,2.8mm,3.0mm |
| Larghezza complessiva | 1130mm.                             |
| Effective width       | 1000/1050mm                         |
| Purlin spacing        | 660mm.                              |
| Layers                | 3 layers                            |
| Superficie            | Embossed/Smoothsurface              |



## More Types

1130 corrugaetd sheets



1130 trapezoidal sheets



900 high wave



980 high wave





Welcome Contact Us ZXC New Material Technology Co., Ltd. <u>Custom PVC Plastic Roof Tiles</u>, Our products include PVC sheets, ASA Synthetic Resin Roof Tile, FRP Roofing Tiles, gutter, upvc roofing sheets etc. If your order matches our stock size details, we can faster delivery time.

### Our Factory













### Engineering case









## Certificate













### Exhibition





















## Packaging

















### FAQ

#### \*Are you manufacturer or trader?

\*Yes, we are real manufacturer, there are many pictures in our company introduction .if you need other special product, we will do our best to help you, so we can build a long-term business relationship.

#### \*Can I order the product with i want to profile?

\*Of course you can, also we will produce the products according to your detail requests.

#### \*Can you put my company's brand on your products?

\*Yes,we are accept OEM&ODM service.But we need some information about your company.

#### \*How to install the roofing sheet?

\*Please contact our service staff, we have installation video for you.

#### \*Can y