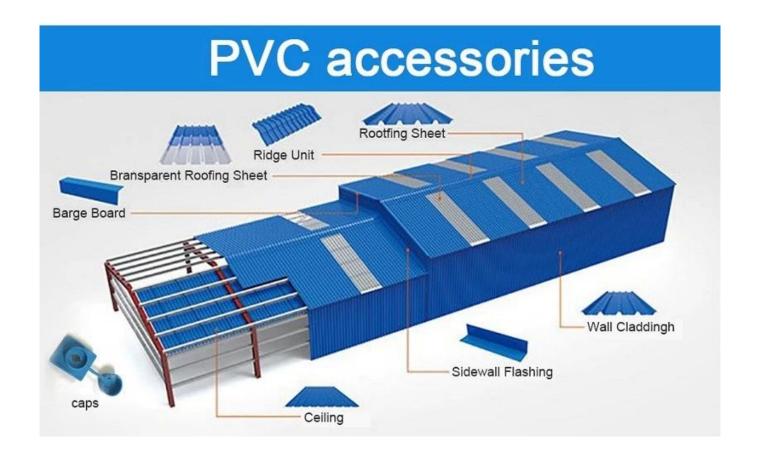

## More Types

1130 corrugaetd sheets

1130 trapezoidal sheets

900 high wave

980 high wave

Welcome Contact Us ZXC New Material Technology Co., Ltd. <u>Custom PVC Plastic Roof Tiles</u>, Our products include PVC sheets, ASA Synthetic Resin Roof Tile, FRP Roofing Tiles, gutter, upvc roofing sheets etc. If your order matches our stock size details, we can faster delivery time.