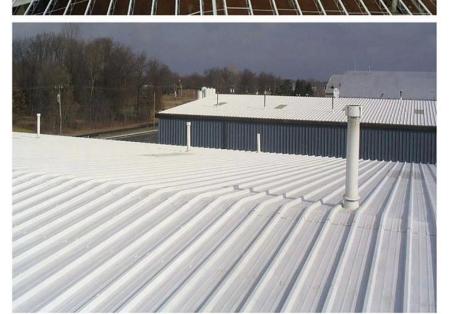

,2.0mm□2.2mm,2.5mm,2.8mm,3.0mm |
| Larghezza complessiva | 1130mm.                             |
| Effective width       | 1000/1050mm                         |
| Purlin spacing        | 660mm.                              |
| Layers                | 3 layers                            |
| Superficie            | Embossed/Smoothsurface              |



## More Types

1130 corrugaetd sheets



1130 trapezoidal sheets



900 high wave



980 high wave





Welcome Contact Us ZXC New Material Technology Co., Ltd. <u>Custom PVC Plastic Roof Tiles</u>, Our products include PVC sheets, ASA Synthetic Resin Roof Tile, FRP Roofing Tiles, gutter, upvc roofing sheets etc. If your order matches our stock size details, we can faster delivery time.

### Our Factory













### Engineering case









## Certificate













### Exhibition





















## Packaging

















### FAQ

#### \*Are you manufacturer or trader?

\*Yes, we are real manufacturer, there are many pictures in our company introduction .if you need other special product, we will do our best to help you, so we can build a long-term business relationship.

#### \*Can I order the product with i want to profile?

\*Of course you can, also we will produce the products according to your detail requests.

#### \*Can you put my company's brand on your products?

\*Yes,we are accept OEM&ODM service.But we need some information about your company.

#### \*How to install the roofing sheet?

\*Please contact our service staff, we have installation video for you.

#### \*Can you provide samples for me to