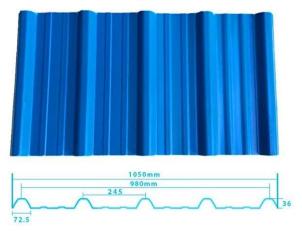

# Product show

**PVC Roofing Manufacturer China** ZXC Anti-Corrosive Wave Roofing Sheet Spanish Style plastic roof sheets on sale

| Design                | Spanish style                       |
|-----------------------|-------------------------------------|
| Color Lasting         | 10 years no fading                  |
| Lunghezza             | customized                          |
| Spessore              | 1.8mm,2.0mm□2.2mm,2.5mm,2.8mm,3.0mm |
| Larghezza complessiva | 1130mm.                             |
| Effective width       | 1000/1050mm                         |
| Purlin spacing        | 660mm.                              |
| Layers                | 3 layers                            |
| Superficie            | Embossed/Smoothsurface              |

## More Types

1130 corrugaetd sheets

1130 trapezoidal sheets

900 high wave

980 high wave

Welcome Contact Us ZXC New Material Technology Co., Ltd. <u>Custom PVC Plastic Roof Tiles</u>, Our products include PVC sheets, ASA Synthetic Resin Roof Tile, FRP Roofing Tiles, gutter, upvc roofing sheets etc. If your order matches our stock size details, we can faster delivery time.