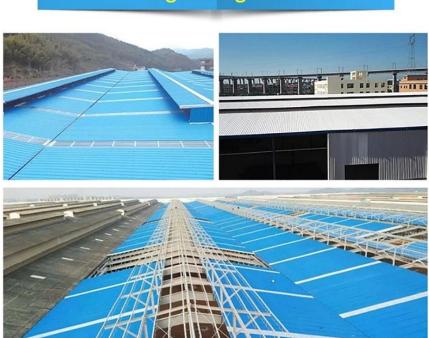

mm,2.0mm□2.2mm,2.5mm,2.8mm,3.0mm |
| Larghezza complessiva | 1130mm.                             |
| Effective width       | 1000/1050mm                         |
| Purlin spacing        | 660mm.                              |
| Layers                | 3 layers                            |
| Superficie            | Embossed/Smoothsurface              |



## More Types

1130 corrugaetd sheets



1130 trapezoidal sheets



900 high wave



980 high wave





Welcome Contact Us ZXC New Material Technology Co., Ltd. <u>Custom PVC Plastic Roof Tiles</u>, Our products include PVC sheets, ASA Synthetic Resin Roof Tile, FRP Roofing Tiles, gutter, upvc roofing sheets etc. If your order matches our stock size details, we can faster delivery time.

### Our Factory













### Engineering case









## Certificate













### Exhibition





















## Packaging

















### FAQ

#### \*Are you manufacturer or trader?

\*Yes, we are real manufacturer, there are many pictures in our company introduction .if you need other special product, we will do our best to help you, so we can build a long-term business relationship.

#### \*Can I order the product with i want to profile?

\*Of course you can, also we will produce the products according to your detail requests.

#### \*Can you put my company's brand on your products?

\*Yes,we are accept OEM&ODM service.But we need some information about your company.

#### \*How to install the roofing sheet?

\*Please contact our service staff, we have installation video for you.

#### \*Can you provide samples for me