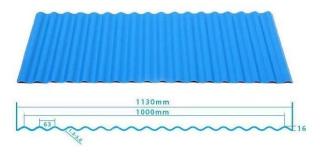

## More Types

1130 corrugaetd sheets

1130 trapezoidal sheets

900 high wave

980 high wave

Welcome Contact Us ZXC New Material Technology Co., Ltd. <u>Custom PVC Plastic Roof Tiles</u>, Our products include PVC sheets, ASA Synthetic Resin Roof Tile, FRP Roofing Tiles, gutter, upvc roofing sheets etc. If your order matches our stock size details, we can faster delivery time.