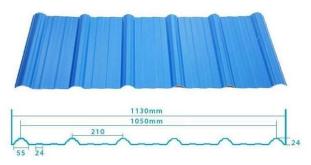

## More Types

1130 corrugaetd sheets

1130 trapezoidal sheets

900 high wave

980 high wave

Welcome Contact Us ZXC New Material Technology Co., Ltd. <u>Custom PVC Plastic Roof Tiles</u>, Our products include PVC sheets, ASA Synthetic Resin Roof Tile, FRP Roofing Tiles, gutter, upvc roofing sheets etc. If your order matches our stock size details, we can faster delivery time.