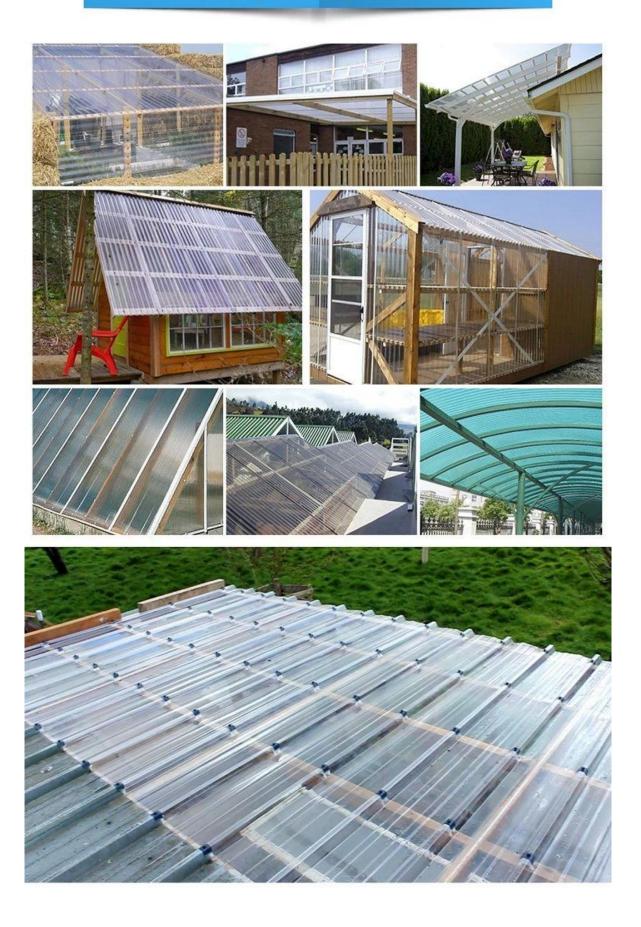

-----------|
| Applicazione               | Serre, lucernari e così via        |
| Colore                     | Bianco trasparente, blu, verde     |
| Lunghezza                  | personalizzato                     |
| Spessore                   | 1 mm, 1,2 mm, 1,5 mm, 2,0 mm       |
| Larghezza complessiva      | 920 mm                             |
| Larghezza effettiva        | 840 mm                             |
| Distanza tra gli arcarecci | 700~800 mm                         |
| Superficie                 | Superficie liscia                  |
| Materia prima              | PC chiamato Bayer                  |

Clic <u>Fornitore di lastre FRP in Cina</u> per saperne di più

## More Types



930mm(effective width:840mm)



930mm(effective width:814mm)











## Engineering case



## Exhibition









1











# Certificate



# Packaging







BHX62

-



2





# FAQ

#### \*Sei un produttore o un commerciante?

\*Sì, siamo un vero produttore, ci sono molte immagini nella nostra presentazione aziendale. Se hai bisogno di altri prodotti speciali, faremo del nostro meglio per aiutarti, in modo da poter costruire un rapporto commerciale a lungo termine.

#### \*Posso ordinare il prodotto con il quale voglio profilarlo?

\*Certo che puoi, inoltre produrremo i prodotti in base alle tue richieste dettagliate.

#### \*Puoi inserire il marchio della mia azienda sui tuoi prodotti?

\*Sì, accettiamo il servizio OEM e ODM. Ma abbiamo bisogno di alcune informazioni sulla tua azienda.

#### \*Come installare la lamiera di copertura?

\*Contatta il nostro personale di