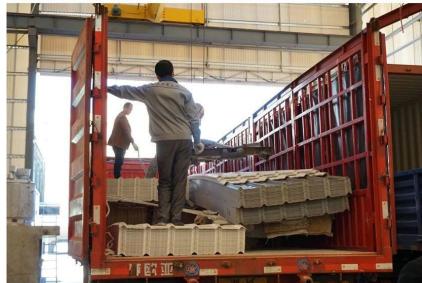

| Bianco trasparente, blu, verde     |
| Lunghezza                  | personalizzato                     |
| Spessore                   | 1 mm, 1,2 mm, 1,5 mm, 2,0 mm       |
| Larghezza complessiva      | 920 mm                             |
| Larghezza effettiva        | 840 mm                             |
| Distanza tra gli arcarecci | 700~800 mm                         |
| Superficie                 | Superficie liscia                  |
| Materia prima              | PC chiamato Bayer                  |

Clic <u>Fornitore di lastre FRP in Cina</u> per saperne di più

## More Types



930mm(effective width:840mm)



930mm(effective width:814mm)











## Engineering case



## Exhibition









1











# Certificate



# Packaging







BHX62

-



2





# FAQ

#### \*Sei un produttore o un commerciante?

\*Sì, siamo un vero produttore, ci sono molte immagini nella nostra presentazione aziendale. Se hai bisogno di altri prodotti speciali, faremo del nostro meglio per aiutarti, in modo da poter costruire un rapporto commerciale a lungo termine.

#### \*Posso ordinare il prodotto con il quale voglio profilarlo?

\*Certo che puoi, inoltre produrremo i prodotti in base alle tue richieste dettagliate.

#### \*Puoi inserire il marchio della mia azienda sui tuoi prodotti?

\*Sì, accettiamo il servizio OEM e ODM. Ma abbiamo bisogno di alcune informazioni sulla tua azienda.

#### \*Come installare la lamiera di copertura?

\*Contatta il nostro personale di assistenza, abbiamo un video di installazione per te.

#### \*Potete fornirmi campioni pe