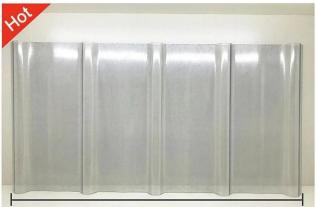

## **Product show**

ZXC New Material Technology Co., Ltd. è la Cina **Produttori di lastre per coperture in FRP**, forniamo pannelli di lastre per coperture di qualità. Se il tuo ordine corrisponde ai dettagli sulle dimensioni dello stock, possiamo velocizzare i tempi di consegna. Naturalmente possiamo anche personalizzare per te.

| Nome del prodotto          | Lastra per tetto in PC trasparente |
|----------------------------|------------------------------------|
| Applicazione               | Serre, lucernari e così via        |
| Colore                     | Bianco trasparente, blu, verde     |
| Lunghezza                  | personalizzato                     |
| Spessore                   | 1 mm, 1,2 mm, 1,5 mm, 2,0 mm       |
| Larghezza complessiva      | 920 mm                             |
| Larghezza effettiva        | 840 mm                             |
| Distanza tra gli arcarecci | 700~800 mm                         |
| Superficie                 | Superficie liscia                  |
| Materia prima              | PC chiamato Bayer                  |