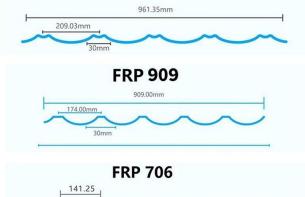

-|------------------------------------|
| Applicazione               | Serre, lucernari e così via        |
| Colore                     | Bianco trasparente, blu, verde     |
| Lunghezza                  | personalizzato                     |
| Spessore                   | 1 mm, 1,2 mm, 1,5 mm, 2,0 mm       |
| Larghezza complessiva      | 920 mm                             |
| Larghezza effettiva        | 840 mm                             |
| Distanza tra gli arcarecci | 700~800 mm                         |
| Superficie                 | Superficie liscia                  |
| Materia prima              | PC chiamato Bayer                  |

Clic <u>Fornitore di lastre FRP in Cina</u> per saperne di più

## More Types



930mm(effective width:840mm)



930mm(effective width:814mm)











## Engineering case



## Exhibition









1











# Certificate



# Packaging







BHX62

-



2





# FAQ

#### \*Sei un produttore o un commerciante?

\*Sì, siamo un vero produttore, ci sono molte immagini nella nostra presentazione aziendale. Se hai bisogno di altri prodotti speciali, faremo del nostro meglio per aiutarti, in modo da poter costruire un rapporto commerciale a lungo termine.

#### \*Posso ordinare il prodotto con il quale voglio profilarlo?

\*Certo che puoi, inoltre produrremo i prodotti in base alle tue richieste dettagliate.

#### \*Puoi inserire il marchio della mia azienda sui tuoi prodotti?

\*Sì, accettiamo il servizio OEM e ODM. Ma abbiamo bisogno di alcune informazioni sulla tua azienda.

#### \*Come installare la lamiera di copertura?

\*Conta