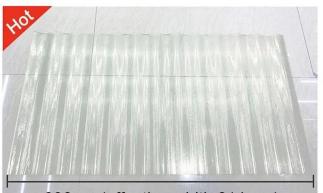

rente |
|----------------------------|------------------------------------|
| Applicazione               | Serre, lucernari e così via        |
| Colore                     | Bianco trasparente, blu, verde     |
| Lunghezza                  | personalizzato                     |
| Spessore                   | 1 mm, 1,2 mm, 1,5 mm, 2,0 mm       |
| Larghezza complessiva      | 920 mm                             |
| Larghezza effettiva        | 840 mm                             |
| Distanza tra gli arcarecci | 700~800 mm                         |
| Superficie                 | Superficie liscia                  |
| Materia prima              | PC chiamato Bayer                  |

Clic <u>Fornitore di lastre FRP in Cina</u> per saperne di più

## More Types



930mm(effective width:840mm)



930mm(effective width:814mm)











## Engineering case



## Exhibition









1











# Certificate



# Packaging







BHX62

-



2





# FAQ

#### \*Sei un produttore o un commerciante?

\*Sì, siamo un vero produttore, ci sono molte immagini nella nostra presentazione aziendale. Se hai bisogno di altri prodotti speciali, faremo del nostro meglio per aiutarti, in modo da poter costruire un rapporto commerciale a lungo termine.

#### \*Posso ordinare il prodotto con il quale voglio profilarlo?

\*Certo che puoi, inoltre produrremo i prodotti in base alle tue richieste dettagliate.

#### \*Puoi inserire il marchio della mia azienda sui tuoi prodotti?

\*Sì, accettiamo il servizio OEM e ODM. Ma abbiamo bisogno di alcune informazioni sulla tua azienda.

#### \*Come installa