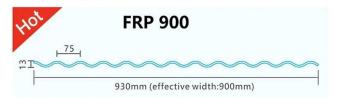

-----|------------------------------------|
| Applicazione               | Serre, lucernari e così via        |
| Colore                     | Bianco trasparente, blu, verde     |
| Lunghezza                  | personalizzato                     |
| Spessore                   | 1 mm, 1,2 mm, 1,5 mm, 2,0 mm       |
| Larghezza complessiva      | 920 mm                             |
| Larghezza effettiva        | 840 mm                             |
| Distanza tra gli arcarecci | 700~800 mm                         |
| Superficie                 | Superficie liscia                  |
| Materia prima              | PC chiamato Bayer                  |

Clic <u>Fornitore di lastre FRP in Cina</u> per saperne di più

## More Types



930mm(effective width:840mm)



930mm(effective width:814mm)











## Engineering case



## Exhibition









1











# Certificate



# Packaging







BHX62

-



2





# FAQ

#### \*Sei un produttore o un commerciante?

\*Sì, siamo un vero produttore, ci sono molte immagini nella nostra presentazione aziendale. Se hai bisogno di altri prodotti speciali, faremo del nostro meglio per aiutarti, in modo da poter costruire un rapporto commerciale a lungo termine.

#### \*Posso ordinare il prodotto con il quale voglio profilarlo?

\*Certo che puoi, inoltre produrremo i prodotti in base alle tue richieste dettagliate.

#### \*Puoi inserire il marchio della mia azienda sui tuoi prodotti?

\*Sì, accettiamo il servizio OEM e ODM. Ma abbiamo bisogno di alcune informazioni sulla tua azienda.

#### \*Come installare la lamiera di copertura?

\*C