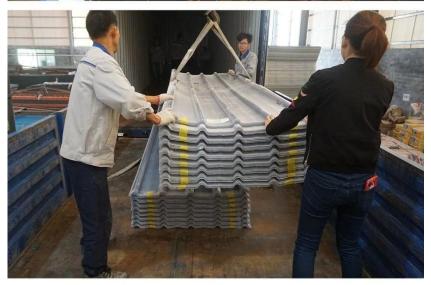

| Bianco trasparente, blu, verde     |
| Lunghezza                  | personalizzato                     |
| Spessore                   | 1 mm, 1,2 mm, 1,5 mm, 2,0 mm       |
| Larghezza complessiva      | 920 mm                             |
| Larghezza effettiva        | 840 mm                             |
| Distanza tra gli arcarecci | 700~800 mm                         |
| Superficie                 | Superficie liscia                  |
| Materia prima              | PC chiamato Bayer                  |

Clic <u>Fornitore di lastre FRP in Cina</u> per saperne di più

## More Types



930mm(effective width:840mm)



930mm(effective width:814mm)











## Engineering case



## Exhibition









1











# Certificate



# Packaging







BHX62

-



2





# FAQ

#### \*Sei un produttore o un commerciante?

\*Sì, siamo un vero produttore, ci sono molte immagini nella nostra presentazione aziendale. Se hai bisogno di altri prodotti speciali, faremo del nostro meglio per aiutarti, in modo da poter costruire un rapporto commerciale a lungo termine.

#### \*Posso ordinare il prodotto con il quale voglio profilarlo?

\*Certo che puoi, inoltre produrremo i prodotti in base alle tue richieste dettagliate.

#### \*Puoi inserire il marchio della mia azienda sui tuoi prodotti?

\*Sì, accettiamo il servizio OEM e ODM. Ma abbiamo bisogno di alcune informazioni sulla tua azienda.

#### \*Come installare la lamiera di copertura?

\*Contatta il nostro personale di assistenza, abbiamo un video di installazione per te.

#### \*Potete fornirmi campioni per