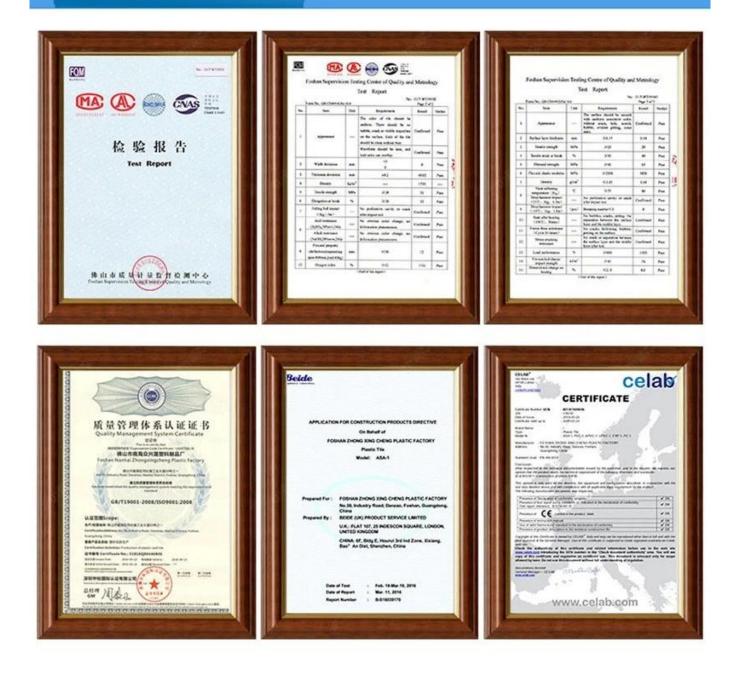

cernari e così via        |
| Colore                     | Bianco trasparente, blu, verde     |
| Lunghezza                  | personalizzato                     |
| Spessore                   | 1 mm, 1,2 mm, 1,5 mm, 2,0 mm       |
| Larghezza complessiva      | 920 mm                             |
| Larghezza effettiva        | 840 mm                             |
| Distanza tra gli arcarecci | 700~800 mm                         |
| Superficie                 | Superficie liscia                  |
| Materia prima              | PC chiamato Bayer                  |

Clic <u>Fornitore di lastre FRP in Cina</u> per saperne di più

## More Types



930mm(effective width:840mm)



930mm(effective width:814mm)











## Engineering case



## Exhibition









1











# Certificate



# Packaging







BHX62

-



2





# FAQ

#### \*Sei un produttore o un commerciante?

\*Sì, siamo un vero produttore, ci sono molte immagini nella nostra presentazione aziendale. Se hai bisogno di altri prodotti speciali, faremo del nostro meglio per aiutarti, in modo da poter costruire un rapporto commerciale a lungo termine.

#### \*Posso ordinare il prodotto con il quale voglio profilarlo?

\*Certo che puoi, inoltre produrremo i prodotti in base alle tue richieste dettagliate.

#### \*Puoi inserire il marchio della mia azienda sui tuoi prodotti?

\*Sì, accettiamo il servizio OEM e ODM. Ma abbiamo bisogno di alcune informazioni sulla tua azienda.

#### \*Come installare la lamiera di copertura?

\*Contatta il nostro personale di assistenza, abbiamo un video di installazione per te.