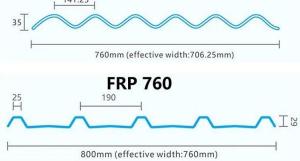

------------------------------------|
| Applicazione               | Serre, lucernari e così via        |
| Colore                     | Bianco trasparente, blu, verde     |
| Lunghezza                  | personalizzato                     |
| Spessore                   | 1 mm, 1,2 mm, 1,5 mm, 2,0 mm       |
| Larghezza complessiva      | 920 mm                             |
| Larghezza effettiva        | 840 mm                             |
| Distanza tra gli arcarecci | 700~800 mm                         |
| Superficie                 | Superficie liscia                  |
| Materia prima              | PC chiamato Bayer                  |

Clic <u>Fornitore di lastre FRP in Cina</u> per saperne di più

## More Types



930mm(effective width:840mm)



930mm(effective width:814mm)











## Engineering case



## Exhibition









1











# Certificate



# Packaging







BHX62

-



2





# FAQ

#### \*Sei un produttore o un commerciante?

\*Sì, siamo un vero produttore, ci sono molte immagini nella nostra presentazione aziendale. Se hai bisogno di altri prodotti speciali, faremo del nostro meglio per aiutarti, in modo da poter costruire un rapporto commerciale a lungo termine.

#### \*Posso ordinare il prodotto con il quale voglio profilarlo?

\*Certo che puoi, inoltre produrremo i prodotti in base alle tue richieste dettagliate.

#### \*Puoi inserire il marchio della mia azienda sui tuoi prodotti?

\*Sì, accettiamo il servizio OEM e ODM. Ma abbiamo bisogno di alcune informazioni sulla tua azienda.

#### \*Come installare la lamiera di copertura?

\*Contatt