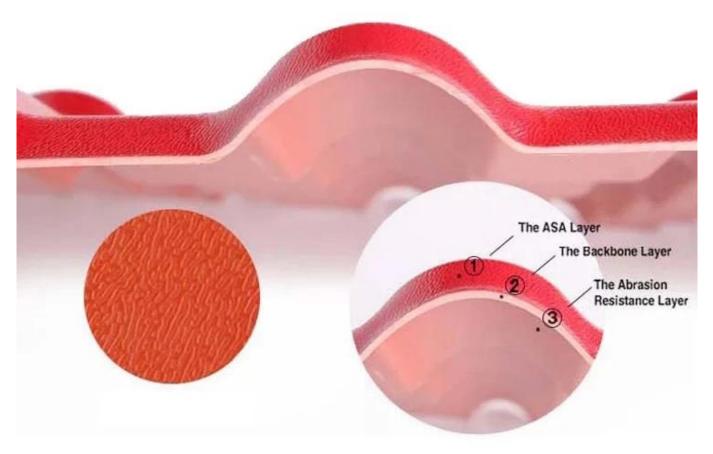

### **Struttura**

**Superficie**:Imported ASA raw materials from the world's top 500 GE company,Super weather resistance, truly 10 years don,t have color fading.The standard is that the thickness of the surface reaches 0.15mm,We can reach 0.15-0.18mm.

**Medio:**The material is Polyvinyl chloride and Calcium powder, the proportion is 1:1. This is the best ratio after many trials. This ratio guarantees the strength and toughness of the product.

**Metter il fondo a:**The important material also is Polyvinyl chloride and Calcium powder,but add other chemical materials.We are make the same color as the surface color and white color.Gloss of products is best in the industry.