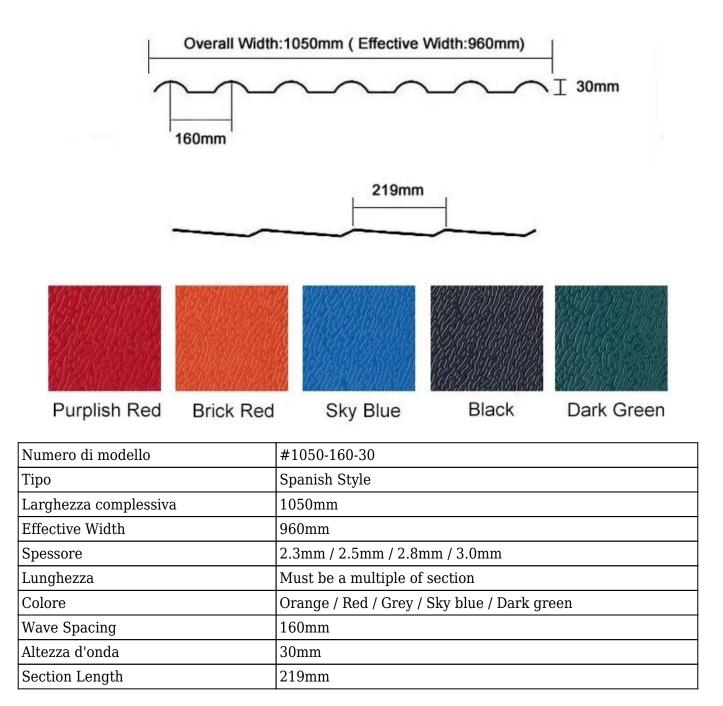

| nome del prodotto         | Spanish Style ASA Roof Tile                                                                                                  |
|---------------------------|------------------------------------------------------------------------------------------------------------------------------|
| Marca                     | ZXC                                                                                                                          |
| Luogo d'origine           | Foshan city,Guangdong province,China(Mainland)                                                                               |
| Materiale                 | Acrylonitrile Styrene acrylate copolymer,Polyvinyl chloride,<br>Calcium powder,other chemical materials                      |
| Garanzia                  | 25 anni                                                                                                                      |
| Certificazione            | ISO9001 / SGS / CE / Test Report                                                                                             |
| Quantità di ordine minimo | 100 square meter                                                                                                             |
| Tempo di consegna         | 1x20GP for 6 days,1x40GP for 7 days                                                                                          |
| Supply Ability            | We have 8 produce lines,about 13500 square meter every day                                                                   |
| Termini di pagamento      | T/T , firstly pay 30% deposit,before loading container pay rest of payment                                                   |
| Spedizione                | Full Container Load (FCL) Service,We do it by myself.<br>Less than Container Load (LCL) Service,We find our agents to do it. |
| Pacchetto                 | Pallet or PE bag                                                                                                             |
| Porta                     | Guangzhou / Shenzhen / Foshan                                                                                                |
| Applicazione              | Villa roofing,House roofing,Garden,Grange,Container house,<br>Flat to Slope Project,Etc                                      |