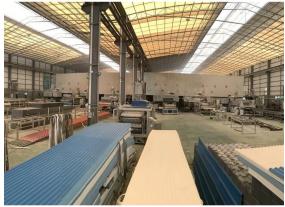

## Product show

Product name Transparent PC Roof Sheet
Application Green houses, skylights and so on
Color Transparent white, blue, green
Length customized
Thickness 1mm, 1.2mm, 1.5mm, 2.0mm
Overall width 920mm
Effective width 840mm
Purlin spacing 700~800mm
Surface Smooth surface
Raw material Pc Named Bayer



## More Types

1130 corrugaetd sheets



1130 trapezoidal sheets



900 high wave



980 high wave





ZXC New Material Technology Co ., Ltd. Our products include PVC sheets, ASA Synthetic Resin Roof Tile, FRP Roofing Tiles, gutter, upvc roofing sheets etc. If your order matches our stock size details, we can faster delivery time. Welcome Contact Us Custom.

### Our Factory













### Engineering case









# Certificate













### Exhibition





















## Packaging

















### FAQ

#### \*Are you manufacturer or trader?

\*Yes, we are real manufacturer, there are many pictures in our company introduction .if you need other special product, we will do our best to help you, so we can build a long-term business relationship.

#### \*Can I order the product with i want to profile?

\*Of course you can, also we will produce the products according to your detail requests.

#### \*Can you put my company's brand on your products?

\*Yes,we are accept OEM&ODM service.But we need some information about your company.

#### \*How to install the roofing sheet?

\*Please contact our service staff, we have installation video for you.

#### \*Can yo