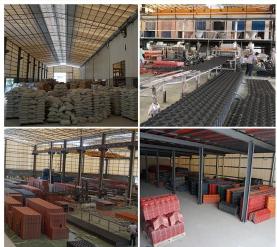

## Product show

Product name Transparent PC Roof Sheet
Application Green houses, skylights and so on
Color Transparent white, blue, green
Length customized
Thickness 1mm, 1.2mm, 1.5mm, 2.0mm
Overall width 920mm
Effective width 840mm
Purlin spacing 700~800mm
Surface Smooth surface
Raw material Pc Named Bayer



## More Types

1130 corrugaetd sheets



1130 trapezoidal sheets



900 high wave



980 high wave





ZXC New Material Technology Co ., Ltd. Our products include PVC sheets, ASA Synthetic Resin Roof Tile, FRP Roofing Tiles, gutter, upvc roofing sheets etc. If your order matches our stock size details, we can faster delivery time. Welcome Contact Us Custom.

### Our Factory













### Engineering case









# Certificate













### Exhibition





















## Packaging

















### FAQ

#### \*Are you manufacturer or trader?

\*Yes, we are real manufacturer, there are many pictures in our company introduction .if you need other special product, we will do our best to help you, so we can build a long-term business relationship.

#### \*Can I order the product with i want to profile?

\*Of course you can, also we will produce the products according to your detail requests.

#### \*Can you put my company's brand on your products?

\*Yes,we are accept OEM&ODM service.But we need some information about your company.

#### \*How to install the roofing sheet?

\*Please contact our service staff, we have installation video for you.

#### \*Can