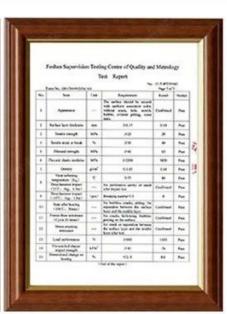

## Product show

Product name Transparent PC Roof Sheet
Application Green houses, skylights and so on
Color Transparent white, blue, green
Length customized
Thickness 1mm, 1.2mm, 1.5mm, 2.0mm
Overall width 920mm
Effective width 840mm
Purlin spacing 700~800mm
Surface Smooth surface
Raw material Pc Named Bayer



## More Types

1130 corrugaetd sheets



1130 trapezoidal sheets



900 high wave



980 high wave





ZXC New Material Technology Co ., Ltd. Our products include PVC sheets, ASA Synthetic Resin Roof Tile, FRP Roofing Tiles, gutter, upvc roofing sheets etc. If your order matches our stock size details, we can faster delivery time. Welcome Contact Us Custom.

### Our Factory













### Engineering case









# Certificate













### Exhibition





















## Packaging

















### FAQ

#### \*Are you manufacturer or trader?

\*Yes, we are real manufacturer, there are many pictures in our company introduction .if you need other special product, we will do our best to help you, so we can build a long-term business relationship.

#### \*Can I order the product with i want to profile?

\*Of course you can, also we will produce the products according to your detail requests.

#### \*Can you put my company's brand on your products?

\*Yes,we are accept OEM&ODM service.But we need some information about your company.

#### \*How to install the roofing sheet?

\*Please contact our service staff, we have installation video for you.

#### \*Can you provide samples for me to open the market and test