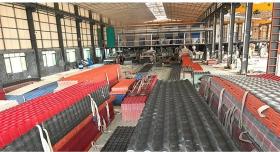

## Product show

Product name Transparent PC Roof Sheet
Application Green houses, skylights and so on
Color Transparent white, blue, green
Length customized
Thickness 1mm, 1.2mm, 1.5mm, 2.0mm
Overall width 920mm
Effective width 840mm
Purlin spacing 700~800mm
Surface Smooth surface
Raw material Pc Named Bayer



## More Types

1130 corrugaetd sheets



1130 trapezoidal sheets



900 high wave



980 high wave





ZXC New Material Technology Co ., Ltd. Our products include PVC sheets, ASA Synthetic Resin Roof Tile, FRP Roofing Tiles, gutter, upvc roofing sheets etc. If your order matches our stock size details, we can faster delivery time. Welcome Contact Us Custom.

### Our Factory













### Engineering case









# Certificate













### Exhibition





















## Packaging

















### FAQ

#### \*Are you manufacturer or trader?

\*Yes, we are real manufacturer, there are many pictures in our company introduction .if you need other special product, we will do our best to help you, so we can build a long-term business relationship.

#### \*Can I order the product with i want to profile?

\*Of course you can, also we will produce the products according to your detail requests.

#### \*Can you put my company's brand on your products?

\*Yes,we are accept OEM&ODM service.But we need some information about your company.

#### \*How to install the roofing sheet?

\*Please contact our service staff, we have installation video for you.

#### \*Ca