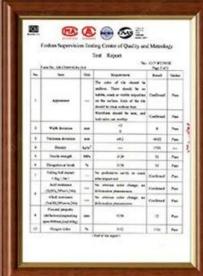

## Product show

Product name Transparent PC Roof Sheet
Application Green houses, skylights and so on
Color Transparent white, blue, green
Length customized
Thickness 1mm, 1.2mm, 1.5mm, 2.0mm
Overall width 920mm
Effective width 840mm
Purlin spacing 700~800mm
Surface Smooth surface
Raw material Pc Named Bayer



## More Types

1130 corrugaetd sheets



1130 trapezoidal sheets



900 high wave



980 high wave





ZXC New Material Technology Co ., Ltd. Our products include PVC sheets, ASA Synthetic Resin Roof Tile, FRP Roofing Tiles, gutter, upvc roofing sheets etc. If your order matches our stock size details, we can faster delivery time. Welcome Contact Us Custom.

### Our Factory













### Engineering case









# Certificate













### Exhibition





















## Packaging

















### FAQ

#### \*Are you manufacturer or trader?

\*Yes, we are real manufacturer, there are many pictures in our company introduction .if you need other special product, we will do our best to help you, so we can build a long-term business relationship.

#### \*Can I order the product with i want to profile?

\*Of course you can, also we will produce the products according to your detail requests.

#### \*Can you put my company's brand on your products?

\*Yes,we are accept OEM&ODM service.But we need some information about your company.

#### \*How to install the roofing sheet?

\*Please contact our service staff, we have installation video for you.

#### \*Can you provide samples for me to open the market and tes