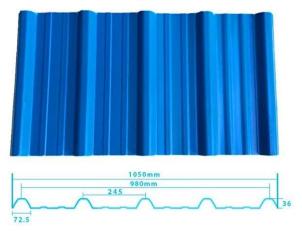

## More Types

1130 corrugaetd sheets

1130 trapezoidal sheets

900 high wave

980 high wave

ZXC New Material Technology Co ., Ltd. Our products include PVC sheets, ASA Synthetic Resin Roof Tile, FRP Roofing Tiles, gutter, upvc roofing sheets etc. If your order matches our stock size details, we can faster delivery time. Welcome Contact Us Custom.