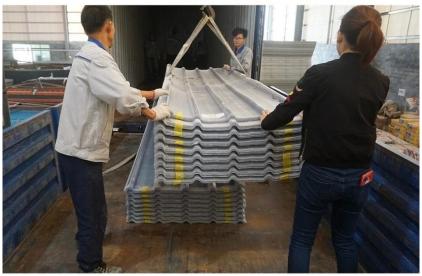

name Transparent PC Roof Sheet
Application Green houses, skylights and so on
Color Transparent white, blue, green
Length customized
Thickness 1mm, 1.2mm, 1.5mm, 2.0mm
Overall width 920mm
Effective width 840mm
Purlin spacing 700~800mm
Surface Smooth surface
Raw material Pc Named Bayer



## More Types

1130 corrugaetd sheets



1130 trapezoidal sheets



900 high wave



980 high wave





ZXC New Material Technology Co ., Ltd. Our products include PVC sheets, ASA Synthetic Resin Roof Tile, FRP Roofing Tiles, gutter, upvc roofing sheets etc. If your order matches our stock size details, we can faster delivery time. Welcome Contact Us Custom.

### Our Factory













### Engineering case









# Certificate













### Exhibition





















## Packaging

















### FAQ

#### \*Are you manufacturer or trader?

\*Yes, we are real manufacturer, there are many pictures in our company introduction .if you need other special product, we will do our best to help you, so we can build a long-term business relationship.

#### \*Can I order the product with i want to profile?

\*Of course you can, also we will produce the products according to your detail requests.

#### \*Can you put my company's brand on your products?

\*Yes,we are accept OEM&ODM service.But we need some information about your company.

#### \*How to install the roofing sheet?

\*Please contact our service staff, we have installation video for you.

#### \*Can you provide samples for me to open the market and test quality?

\*Yes,we can.We can provide free samples to you.

#### \*Could