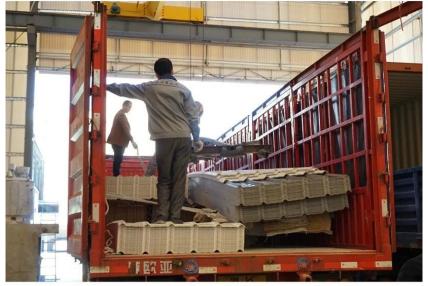

t name Transparent PC Roof Sheet
Application Green houses, skylights and so on
Color Transparent white, blue, green
Length customized
Thickness 1mm, 1.2mm, 1.5mm, 2.0mm
Overall width 920mm
Effective width 840mm
Purlin spacing 700~800mm
Surface Smooth surface
Raw material Pc Named Bayer



## More Types

1130 corrugaetd sheets



1130 trapezoidal sheets



900 high wave



980 high wave





ZXC New Material Technology Co ., Ltd. Our products include PVC sheets, ASA Synthetic Resin Roof Tile, FRP Roofing Tiles, gutter, upvc roofing sheets etc. If your order matches our stock size details, we can faster delivery time. Welcome Contact Us Custom.

### Our Factory













### Engineering case









# Certificate













### Exhibition





















## Packaging

















### FAQ

#### \*Are you manufacturer or trader?

\*Yes, we are real manufacturer, there are many pictures in our company introduction .if you need other special product, we will do our best to help you, so we can build a long-term business relationship.

#### \*Can I order the product with i want to profile?

\*Of course you can, also we will produce the products according to your detail requests.

#### \*Can you put my company's brand on your products?

\*Yes,we are accept OEM&ODM service.But we need some information about your company.

#### \*How to install the roofing sheet?

\*Please contact our service staff, we have installation video for you.

#### \*Can you provide samples for me to open the market and test quality?

\*Yes,we can.We can provide free samples to you.

#### \*Cou