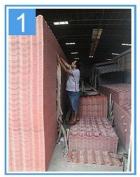

show

Product name Transparent PC Roof Sheet
Application Green houses, skylights and so on
Color Transparent white, blue, green
Length customized
Thickness 1mm, 1.2mm, 1.5mm, 2.0mm
Overall width 920mm
Effective width 840mm
Purlin spacing 700~800mm
Surface Smooth surface
Raw material Pc Named Bayer



## More Types

1130 corrugaetd sheets



1130 trapezoidal sheets



900 high wave



980 high wave





ZXC New Material Technology Co ., Ltd. Our products include PVC sheets, ASA Synthetic Resin Roof Tile, FRP Roofing Tiles, gutter, upvc roofing sheets etc. If your order matches our stock size details, we can faster delivery time. Welcome Contact Us Custom.

### Our Factory













### Engineering case









# Certificate













### Exhibition





















## Packaging

















### FAQ

#### \*Are you manufacturer or trader?

\*Yes, we are real manufacturer, there are many pictures in our company introduction .if you need other special product, we will do our best to help you, so we can build a long-term business relationship.

#### \*Can I order the product with i want to profile?

\*Of course you can, also we will produce the products according to your detail requests.

#### \*Can you put my company's brand on your products?

\*Yes,we are accept OEM&ODM service.But we need some information about your company.

#### \*How to install the roofing sheet?

\*Please contact our service staff, we have installation video for you.

#### \*Can you provide samples for me to open the market and test quality?

\*Yes,we can.We can provide free samples to you.