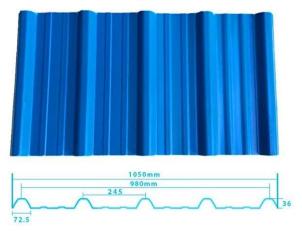

# ZXC Custom China advanced noise reduction roof tile Spanish Style $\underline{\textbf{UPVC Sheeting Suppliers}}$

| Design                | Spanish style                        |
|-----------------------|--------------------------------------|
| Color Lasting         | 10 years no fading                   |
| Lunghezza             | customized                           |
| Spessore              | 1.8mm,2.0mm[]2.2mm,2.5mm,2.8mm,3.0mm |
| Larghezza complessiva | 1130mm                               |
| Effective width       | 1000/1050mm                          |
| Purlin spacing        | 660mm                                |
| Layers                | 3 layers                             |
| Superficie            | Embossed/Smoothsurface               |