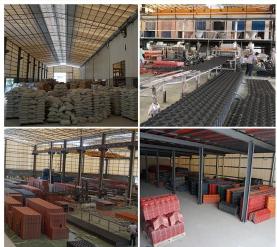

hezza complessiva | 1130mm                               |
| Effective width       | 1000/1050mm                          |
| Purlin spacing        | 660mm                                |
| Layers                | 3 layers                             |
| Superficie            | Embossed/Smoothsurface               |



# More Types

1130 corrugaetd sheets



1130 trapezoidal sheets



900 high wave



980 high wave



# PVC accessories Rootfing Sheet Barge Board Wall Claddingh Caps Ceiling

ZXC New Material Technology Co., Ltd. **UPVC Roof Supplier**. Our products include PVC sheets, ASA Synthetic Resin Roof Tile, FRP Roofing Tiles, gutter, upvc roofing sheets etc. If your order matches our stock size details, we can faster delivery time. Welcome Contact Us Custom.

## Our Factory













# Engineering case









# Certificate













# Exhibition





















# Packaging

















# FAQ

### \*Are you manufacturer or trader?

\*Yes, we are real manufacturer, there are many pictures in our company introduction .if you need other special product, we will do our best to help you, so we can build a long-term business relationship.

### \*Can I order the product with i want to profile?

\*Of course you can, also we will produce the products according to your detail requests.

### \*Can you put my company's brand on your products?

\*Yes,we are accept OEM&ODM service.But we need some information about your company.

### \*How to install the roofing sheet?

\*Please contact our service staff, we have installation video for you.

### \*Can you provide