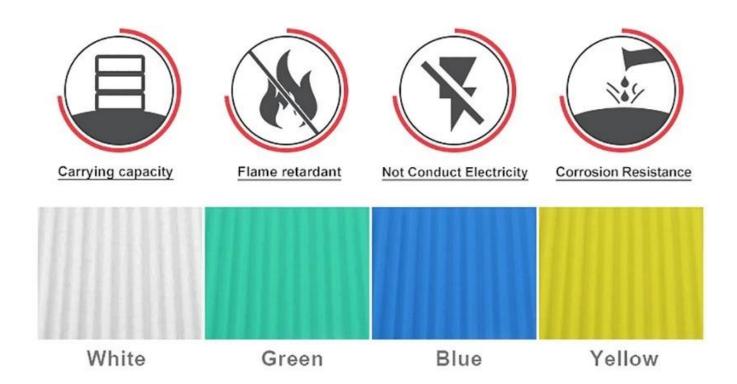

# ZXC Custom China advanced noise reduction roof tile Spanish Style $\underline{\textbf{UPVC Sheeting Suppliers}}$

| Design                | Spanish style                        |
|-----------------------|--------------------------------------|
| Color Lasting         | 10 years no fading                   |
| Lunghezza             | customized                           |
| Spessore              | 1.8mm,2.0mm[]2.2mm,2.5mm,2.8mm,3.0mm |
| Larghezza complessiva | 1130mm                               |
| Effective width       | 1000/1050mm                          |
| Purlin spacing        | 660mm                                |
| Layers                | 3 layers                             |
| Superficie            | Embossed/Smoothsurface               |