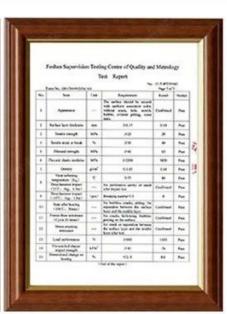

|
| Effective width       | 1000/1050mm                          |
| Purlin spacing        | 660mm                                |
| Layers                | 3 layers                             |
| Superficie            | Embossed/Smoothsurface               |



# More Types

1130 corrugaetd sheets



1130 trapezoidal sheets



900 high wave



980 high wave



# PVC accessories Rootfing Sheet Barge Board Wall Claddingh Caps Ceiling

ZXC New Material Technology Co., Ltd. **UPVC Roof Supplier**. Our products include PVC sheets, ASA Synthetic Resin Roof Tile, FRP Roofing Tiles, gutter, upvc roofing sheets etc. If your order matches our stock size details, we can faster delivery time. Welcome Contact Us Custom.

## Our Factory













# Engineering case









# Certificate













# Exhibition





















# Packaging

















# FAQ

### \*Are you manufacturer or trader?

\*Yes, we are real manufacturer, there are many pictures in our company introduction .if you need other special product, we will do our best to help you, so we can build a long-term business relationship.

### \*Can I order the product with i want to profile?

\*Of course you can, also we will produce the products according to your detail requests.

### \*Can you put my company's brand on your products?

\*Yes,we are accept OEM&ODM service.But we need some information about your company.

### \*How to install the roofing sheet?

\*Please contact our service staff, we have installation video for you.

### \*Can you provide samples for me to open the market and test quality?