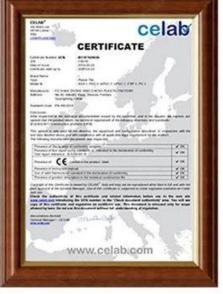

di conduttività termica della lastra di copertura in plastica PVC ZhongXingCheng è 0,325 w/mk, la piastrella in argilla è circa 1/310, la piastrella in cemento 1/5, la piastrella in acciaio colorato con spessore 0,5 mm è 1/2000. Pertanto, senza considerare il caso di aumento dello strato isolante , il foglio di copertura in plastica PVC può ancora raggiungere le migliori proprietà di isolamento termico.

### • Isolamento acustico

• I test dimostrano che: in caso di forti piogge, forti venti e l'impatto del rumore esterno, le tegole in plastica ZhongXingCheng hanno un buon assorbimento dell'effetto del rumore, riducendo il rumore di 30 dB rispetto alle tegole in acciaio colorate.

# **PVC** accessories



### Our Factory













### Engineering case









# Certificate













### Exhibition





















# Packaging

















## FAQ

### \*Sei un produttore o un commerciante?

\* Sì, siamo un vero produttore, ci sono molte immagini nella presentazione della nostra azienda. Se hai bisogno di altri prodotti speciali, faremo del nostro meglio per aiutarti, in modo da poter costruire un rapporto commerciale a lungo termine.

### \*Posso ordinare il prodotto con il quale voglio profilarlo?

\*Certo che puoi, inoltre produrremo i prodotti in base alle tue richieste dettagliate.

### \*Puoi inserire il marchio della mia azienda sui tuoi prodotti?

\*Sì, accettiamo il servizio OEM e ODM. Ma abbiamo bisogno di alcune informazioni sulla tua azienda.

### \*Come installare la lamiera di copertura?

\*Contatta il nostro personale di assistenza, abbiamo un v