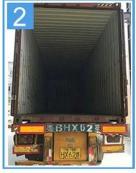

plastica PVC ZhongXingCheng è 0,325 w/mk, la piastrella in argilla è circa 1/310, la piastrella in cemento 1/5, la piastrella in acciaio colorato con spessore 0,5 mm è 1/2000. Pertanto, senza considerare il caso di aumento dello strato isolante , il foglio di copertura in plastica PVC può ancora raggiungere le migliori proprietà di isolamento termico.

### • Isolamento acustico

• I test dimostrano che: in caso di forti piogge, forti venti e l'impatto del rumore esterno, le tegole in plastica ZhongXingCheng hanno un buon assorbimento dell'effetto del rumore, riducendo il rumore di 30 dB rispetto alle tegole in acciaio colorate.

# **PVC** accessories



### Our Factory













### Engineering case









# Certificate













### Exhibition





















# Packaging

















## FAQ

### \*Sei un produttore o un commerciante?

\* Sì, siamo un vero produttore, ci sono molte immagini nella presentazione della nostra azienda. Se hai bisogno di altri prodotti speciali, faremo del nostro meglio per aiutarti, in modo da poter costruire un rapporto commerciale a lungo termine.

### \*Posso ordinare il prodotto con il quale voglio profilarlo?

\*Certo che puoi, inoltre produrremo i prodotti in base alle tue richieste dettagliate.

### \*Puoi inserire il marchio della mia azienda sui tuoi prodotti?

\*Sì, accettiamo il servizio OEM e ODM. Ma abbiamo bisogno di alcune informazioni sulla tua azienda.

### \*Come installare la lamiera di copertura?

\*Contatta il nostro personale di assistenza, abbiamo un video di installazione per te.

### \*Potete fornirmi