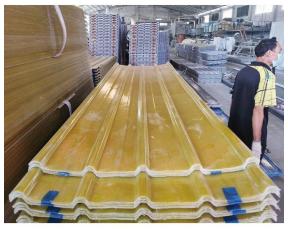

≥ grado B1.

#### • Isolamento termico

• Il coefficiente di conduttività termica della lastra di copertura in plastica PVC ZhongXingCheng è 0,325 w/mk, la piastrella in argilla è circa 1/310, la piastrella in cemento 1/5, la piastrella in acciaio colorato con spessore 0,5 mm è 1/2000. Pertanto, senza considerare il caso di aumento dello strato isolante , il foglio di copertura in plastica PVC può ancora raggiungere le migliori proprietà di isolamento termico.

### • Isolamento acustico

• I test dimostrano che: in caso di forti piogge, forti venti e l'impatto del rumore esterno, le tegole in plastica ZhongXingCheng hanno un buon assorbimento dell'effetto del rumore, riducendo il rumore di 30 dB rispetto alle tegole in acciaio colorate.

# **PVC** accessories



### Our Factory













### Engineering case









# Certificate













### Exhibition





















# Packaging

















## FAQ

### \*Sei un produttore o un commerciante?

\* Sì, siamo un vero produttore, ci sono molte immagini nella presentazione della nostra azienda. Se hai bisogno di altri prodotti speciali, faremo del nostro meglio per aiutarti, in modo da poter costruire un rapporto commerciale a lungo termine.

### \*Posso ordinare il prodotto con il quale voglio profilarlo?

\*Certo che puoi, inoltre produrremo i prodotti in base alle tue richieste dettagliate.

### \*Puoi inserire il marchio della mia azienda sui tuoi prodotti?

\*Sì, accettiamo il servizio OEM e ODM. Ma abbiamo bisogno di alcune informazioni sulla tua azienda.

### \*Come installare la lamiera di copertura?

\