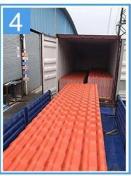

stica PVC ZhongXingCheng è 0,325 w/mk, la piastrella in argilla è circa 1/310, la piastrella in cemento 1/5, la piastrella in acciaio colorato con spessore 0,5 mm è 1/2000. Pertanto, senza considerare il caso di aumento dello strato isolante , il foglio di copertura in plastica PVC può ancora raggiungere le migliori proprietà di isolamento termico.

### • Isolamento acustico

• I test dimostrano che: in caso di forti piogge, forti venti e l'impatto del rumore esterno, le tegole in plastica ZhongXingCheng hanno un buon assorbimento dell'effetto del rumore, riducendo il rumore di 30 dB rispetto alle tegole in acciaio colorate.

# **PVC** accessories



### Our Factory













### Engineering case









# Certificate













### Exhibition





















# Packaging

















## FAQ

### \*Sei un produttore o un commerciante?

\* Sì, siamo un vero produttore, ci sono molte immagini nella presentazione della nostra azienda. Se hai bisogno di altri prodotti speciali, faremo del nostro meglio per aiutarti, in modo da poter costruire un rapporto commerciale a lungo termine.

### \*Posso ordinare il prodotto con il quale voglio profilarlo?

\*Certo che puoi, inoltre produrremo i prodotti in base alle tue richieste dettagliate.

### \*Puoi inserire il marchio della mia azienda sui tuoi prodotti?

\*Sì, accettiamo il servizio OEM e ODM. Ma abbiamo bisogno di alcune informazioni sulla tua azienda.

### \*Come installare la lamiera di copertura?

\*Contatta il nostro personale di assistenza, abbiamo un video di installazione per te.

### \*Potete fornirmi camp