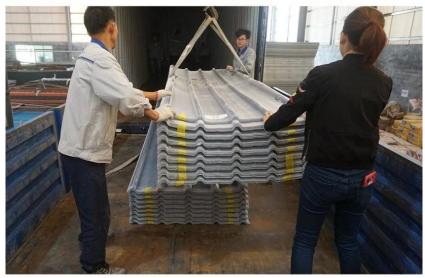

C ZhongXingCheng è 0,325 w/mk, la piastrella in argilla è circa 1/310, la piastrella in cemento 1/5, la piastrella in acciaio colorato con spessore 0,5 mm è 1/2000. Pertanto, senza considerare il caso di aumento dello strato isolante , il foglio di copertura in plastica PVC può ancora raggiungere le migliori proprietà di isolamento termico.

### • Isolamento acustico

• I test dimostrano che: in caso di forti piogge, forti venti e l'impatto del rumore esterno, le tegole in plastica ZhongXingCheng hanno un buon assorbimento dell'effetto del rumore, riducendo il rumore di 30 dB rispetto alle tegole in acciaio colorate.

# **PVC** accessories



### Our Factory













### Engineering case









# Certificate













### Exhibition





















# Packaging

















## FAQ

### \*Sei un produttore o un commerciante?

\* Sì, siamo un vero produttore, ci sono molte immagini nella presentazione della nostra azienda. Se hai bisogno di altri prodotti speciali, faremo del nostro meglio per aiutarti, in modo da poter costruire un rapporto commerciale a lungo termine.

### \*Posso ordinare il prodotto con il quale voglio profilarlo?

\*Certo che puoi, inoltre produrremo i prodotti in base alle tue richieste dettagliate.

### \*Puoi inserire il marchio della mia azienda sui tuoi prodotti?

\*Sì, accettiamo il servizio OEM e ODM. Ma abbiamo bisogno di alcune informazioni sulla tua azienda.

### \*Come installare la lamiera di copertura?

\*Contatta il nostro personale di assistenza, abbiamo un video di installazione per te.

### \*Potete fornirmi campioni per