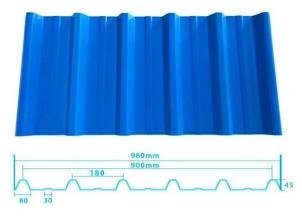

Design: stile spagnolo

Durata del colore: 10 anni senza sbiadimento

Lunghezza: personalizzata

Spessore: 1,8 mm, 2,0 mm, 2,2 mm,

2,5 mm, 2,8 mm, 3,0 mm Larghezza totale: 1130 mm

Larghezza effettiva: 1000/1050 mm Spaziatura tra gli arcarecci: 660 mm

# More Types

1130 corrugaetd sheets

1130 trapezoidal sheets

900 high wave

980 high wave