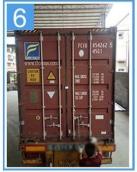

a PVC ZhongXingCheng è 0,325 w/mk, la piastrella in argilla è circa 1/310, la piastrella in cemento 1/5, la piastrella in acciaio colorato con spessore 0,5 mm è 1/2000. Pertanto, senza considerare il caso di aumento dello strato isolante , il foglio di copertura in plastica PVC può ancora raggiungere le migliori proprietà di isolamento termico.

### • Isolamento acustico

• I test dimostrano che: in caso di forti piogge, forti venti e l'impatto del rumore esterno, le tegole in plastica ZhongXingCheng hanno un buon assorbimento dell'effetto del rumore, riducendo il rumore di 30 dB rispetto alle tegole in acciaio colorate.

# **PVC** accessories



### Our Factory













### Engineering case









# Certificate













### Exhibition





















# Packaging

















## FAQ

### \*Sei un produttore o un commerciante?

\* Sì, siamo un vero produttore, ci sono molte immagini nella presentazione della nostra azienda. Se hai bisogno di altri prodotti speciali, faremo del nostro meglio per aiutarti, in modo da poter costruire un rapporto commerciale a lungo termine.

### \*Posso ordinare il prodotto con il quale voglio profilarlo?

\*Certo che puoi, inoltre produrremo i prodotti in base alle tue richieste dettagliate.

### \*Puoi inserire il marchio della mia azienda sui tuoi prodotti?

\*Sì, accettiamo il servizio OEM e ODM. Ma abbiamo bisogno di alcune informazioni sulla tua azienda.

### \*Come installare la lamiera di copertura?

\*Contatta il nostro personale di assistenza, abbiamo un video di installazione per te.

### \*Potete fornirmi campioni