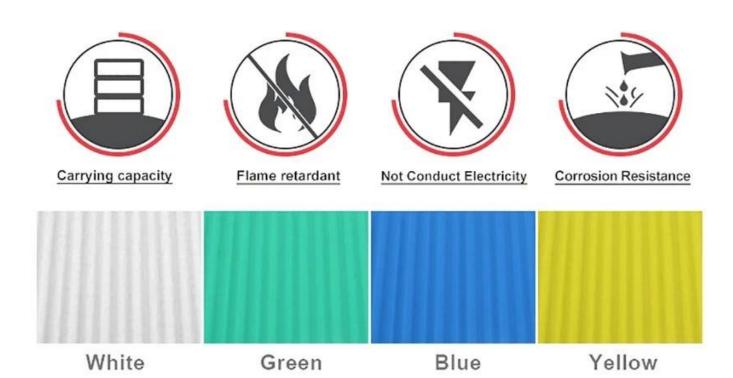

### • Anti corrosivo

• Lastra per coperture in plastica PVC ZhongXingCheng a lungo termine contro acidi, alcali, sale e altri prodotti chimici corrosivi. Gli esperimenti dimostrano che: nel sale, alcali e al 60% dopo un'immersione in acido di 24 ore, nessuna reazione chimica. Molto adatto per le aree soggette a piogge acide e per l'uso costiero, l'effetto è stato particolarmente significativo.

### • Resistenza al fuoco

• La lastra per coperture in plastica PVC ZhongXingCheng è un materiale ignifugo, gestito dalle autorità nazionali antincendio del dipartimento secondo gli standard GB8624-2006 per i test, prestazioni di sicurezza antincendio ≥ grado B1.

### • Isolamento acustico

• I test dimostrano che: in caso di forti piogge, forti venti e l'impatto del rumore esterno, le tegole in plastica ZhongXingCheng hanno un buon assorbimento dell'effetto del rumore, riducendo il rumore di 30 dB rispetto alle tegole in acciaio colorate.