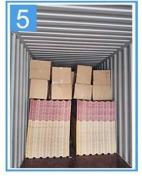

ica PVC ZhongXingCheng è 0,325 w/mk, la piastrella in argilla è circa 1/310, la piastrella in cemento 1/5, la piastrella in acciaio colorato con spessore 0,5 mm è 1/2000. Pertanto, senza considerare il caso di aumento dello strato isolante , il foglio di copertura in plastica PVC può ancora raggiungere le migliori proprietà di isolamento termico.

### • Isolamento acustico

• I test dimostrano che: in caso di forti piogge, forti venti e l'impatto del rumore esterno, le tegole in plastica ZhongXingCheng hanno un buon assorbimento dell'effetto del rumore, riducendo il rumore di 30 dB rispetto alle tegole in acciaio colorate.

# **PVC** accessories



### Our Factory













### Engineering case









# Certificate













### Exhibition





















# Packaging

















## FAQ

### \*Sei un produttore o un commerciante?

\* Sì, siamo un vero produttore, ci sono molte immagini nella presentazione della nostra azienda. Se hai bisogno di altri prodotti speciali, faremo del nostro meglio per aiutarti, in modo da poter costruire un rapporto commerciale a lungo termine.

### \*Posso ordinare il prodotto con il quale voglio profilarlo?

\*Certo che puoi, inoltre produrremo i prodotti in base alle tue richieste dettagliate.

### \*Puoi inserire il marchio della mia azienda sui tuoi prodotti?

\*Sì, accettiamo il servizio OEM e ODM. Ma abbiamo bisogno di alcune informazioni sulla tua azienda.

### \*Come installare la lamiera di copertura?

\*Contatta il nostro personale di assistenza, abbiamo un video di installazione per te.

### \*Potete fornirmi campio