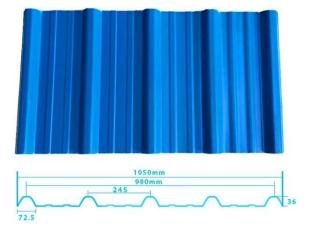

Design: stile spagnolo

Durata del colore: 10 anni senza sbiadimento

Lunghezza: personalizzata

Spessore: 1,8 mm, 2,0 mm, 2,2 mm,

2,5 mm, 2,8 mm, 3,0 mm Larghezza totale: 1130 mm

Larghezza effettiva: 1000/1050 mm Spaziatura tra gli arcarecci: 660 mm

Strati: 3 strati

Superficie: superficie in rilievo/liscia

# More Types

1130 corrugaetd sheets

1130 trapezoidal sheets

900 high wave

980 high wave