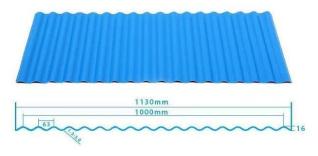

Design: stile spagnolo

Durata del colore: 10 anni senza sbiadimento

Lunghezza: personalizzata

Spessore: 1,8 mm, 2,0 mm, 2,2 mm,

2,5 mm, 2,8 mm, 3,0 mm Larghezza totale: 1130 mm

Larghezza effettiva: 1000/1050 mm Spaziatura tra gli arcarecci: 660 mm

# More Types

1130 corrugaetd sheets

1130 trapezoidal sheets

900 high wave

980 high wave