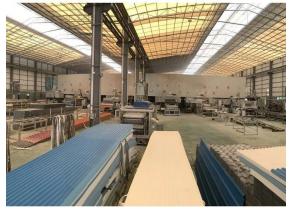

o ≥ grado B1.

#### • Isolamento termico

• Il coefficiente di conduttività termica della lastra di copertura in plastica PVC ZhongXingCheng è 0,325 w/mk, la piastrella in argilla è circa 1/310, la piastrella in cemento 1/5, la piastrella in acciaio colorato con spessore 0,5 mm è 1/2000. Pertanto, senza considerare il caso di aumento dello strato isolante , il foglio di copertura in plastica PVC può ancora raggiungere le migliori proprietà di isolamento termico.

### • Isolamento acustico

• I test dimostrano che: in caso di forti piogge, forti venti e l'impatto del rumore esterno, le tegole in plastica ZhongXingCheng hanno un buon assorbimento dell'effetto del rumore, riducendo il rumore di 30 dB rispetto alle tegole in acciaio colorate.

# **PVC** accessories



### Our Factory













### Engineering case









# Certificate













### Exhibition





















# Packaging

















## FAQ

### \*Sei un produttore o un commerciante?

\* Sì, siamo un vero produttore, ci sono molte immagini nella presentazione della nostra azienda. Se hai bisogno di altri prodotti speciali, faremo del nostro meglio per aiutarti, in modo da poter costruire un rapporto commerciale a lungo termine.

### \*Posso ordinare il prodotto con il quale voglio profilarlo?

\*Certo che puoi, inoltre produrremo i prodotti in base alle tue richieste dettagliate.

### \*Puoi inserire il marchio della mia azienda sui tuoi prodotti?

\*Sì, accettiamo il servizio OEM e ODM. Ma abbiamo bisogno di alcune informazioni sulla tua azienda.

### \*Come installare la lamiera di copertura?