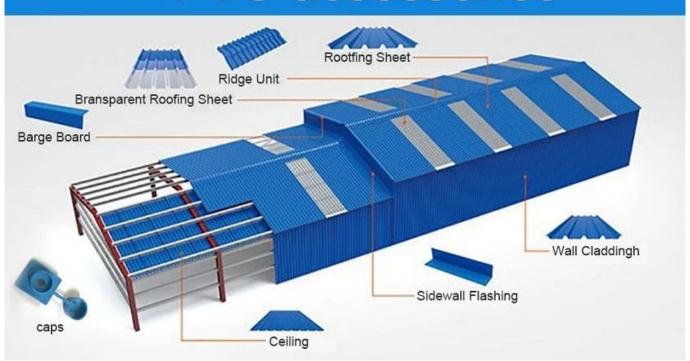

oni di sicurezza antincendio ≥ grado B1.

#### • Isolamento termico

• Il coefficiente di conduttività termica della lastra di copertura in plastica PVC ZhongXingCheng è 0,325 w/mk, la piastrella in argilla è circa 1/310, la piastrella in cemento 1/5, la piastrella in acciaio colorato con spessore 0,5 mm è 1/2000. Pertanto, senza considerare il caso di aumento dello strato isolante , il foglio di copertura in plastica PVC può ancora raggiungere le migliori proprietà di isolamento termico.

### • Isolamento acustico

• I test dimostrano che: in caso di forti piogge, forti venti e l'impatto del rumore esterno, le tegole in plastica ZhongXingCheng hanno un buon assorbimento dell'effetto del rumore, riducendo il rumore di 30 dB rispetto alle tegole in acciaio colorate.

# **PVC** accessories



### Our Factory













### Engineering case









# Certificate













### Exhibition





















# Packaging

















## FAQ

### \*Sei un produttore o un commerciante?

\* Sì, siamo un vero produttore, ci sono molte immagini nella presentazione della nostra azienda. Se hai bisogno di altri prodotti speciali, faremo del nostro meglio per aiutarti, in modo da poter costruire un rapporto commerciale a lungo termine.

### \*Posso ordinare il prodotto con il quale voglio profilarlo?

\*Certo che puoi, inoltre produrremo i prodotti in base alle tue richieste dettagliate.

### \*Puoi inserire il marchio della mia azienda sui tuoi prodotti?

\*Sì, accettiamo il servizio OEM e ODM. Ma abbiamo bisogno di alcune informazioni sulla tua azienda.

### \*Come installar