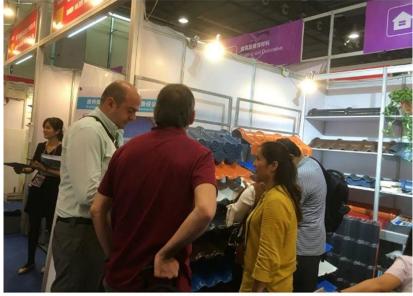

ermica della lastra di copertura in plastica PVC ZhongXingCheng è 0,325 w/mk, la piastrella in argilla è circa 1/310, la piastrella in cemento 1/5, la piastrella in acciaio colorato con spessore 0,5 mm è 1/2000. Pertanto, senza considerare il caso di aumento dello strato isolante , il foglio di copertura in plastica PVC può ancora raggiungere le migliori proprietà di isolamento termico.

### • Isolamento acustico

• I test dimostrano che: in caso di forti piogge, forti venti e l'impatto del rumore esterno, le tegole in plastica ZhongXingCheng hanno un buon assorbimento dell'effetto del rumore, riducendo il rumore di 30 dB rispetto alle tegole in acciaio colorate.

# **PVC** accessories



### Our Factory













### Engineering case









# Certificate













### Exhibition





















# Packaging

















## FAQ

### \*Sei un produttore o un commerciante?

\* Sì, siamo un vero produttore, ci sono molte immagini nella presentazione della nostra azienda. Se hai bisogno di altri prodotti speciali, faremo del nostro meglio per aiutarti, in modo da poter costruire un rapporto commerciale a lungo termine.

### \*Posso ordinare il prodotto con il quale voglio profilarlo?

\*Certo che puoi, inoltre produrremo i prodotti in base alle tue richieste dettagliate.

### \*Puoi inserire il marchio della mia azienda sui tuoi prodotti?

\*Sì, accettiamo il servizio OEM e ODM. Ma abbiamo bisogno di alcune informazioni sulla tua azienda.

### \*Come installare la lamiera di copertura?

\*Contatta il nostro personale di assistenza, abbiamo un video di installazi