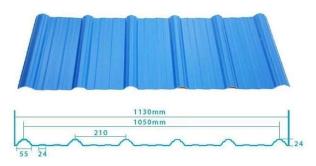

Design: stile spagnolo

Durata del colore: 10 anni senza sbiadimento

Lunghezza: personalizzata

Spessore: 1,8 mm, 2,0 mm, 2,2 mm,

2,5 mm, 2,8 mm, 3,0 mm Larghezza totale: 1130 mm

Larghezza effettiva: 1000/1050 mm Spaziatura tra gli arcarecci: 660 mm

# More Types

1130 corrugaetd sheets

1130 trapezoidal sheets

900 high wave

980 high wave