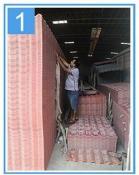

in plastica PVC ZhongXingCheng è 0,325 w/mk, la piastrella in argilla è circa 1/310, la piastrella in cemento 1/5, la piastrella in acciaio colorato con spessore 0,5 mm è 1/2000. Pertanto, senza considerare il caso di aumento dello strato isolante , il foglio di copertura in plastica PVC può ancora raggiungere le migliori proprietà di isolamento termico.

### • Isolamento acustico

• I test dimostrano che: in caso di forti piogge, forti venti e l'impatto del rumore esterno, le tegole in plastica ZhongXingCheng hanno un buon assorbimento dell'effetto del rumore, riducendo il rumore di 30 dB rispetto alle tegole in acciaio colorate.

# **PVC** accessories



### Our Factory













### Engineering case









# Certificate













### Exhibition





















# Packaging

















## FAQ

### \*Sei un produttore o un commerciante?

\* Sì, siamo un vero produttore, ci sono molte immagini nella presentazione della nostra azienda. Se hai bisogno di altri prodotti speciali, faremo del nostro meglio per aiutarti, in modo da poter costruire un rapporto commerciale a lungo termine.

### \*Posso ordinare il prodotto con il quale voglio profilarlo?

\*Certo che puoi, inoltre produrremo i prodotti in base alle tue richieste dettagliate.

### \*Puoi inserire il marchio della mia azienda sui tuoi prodotti?

\*Sì, accettiamo il servizio OEM e ODM. Ma abbiamo bisogno di alcune informazioni sulla tua azienda.

### \*Come installare la lamiera di copertura?

\*Contatta il nostro personale di assistenza, abbiamo un video di installazione per te.

### \*Potete fornirm