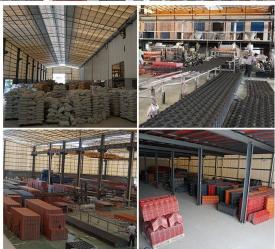

dio ≥ grado B1.

#### • Isolamento termico

• Il coefficiente di conduttività termica della lastra di copertura in plastica PVC ZhongXingCheng è 0,325 w/mk, la piastrella in argilla è circa 1/310, la piastrella in cemento 1/5, la piastrella in acciaio colorato con spessore 0,5 mm è 1/2000. Pertanto, senza considerare il caso di aumento dello strato isolante , il foglio di copertura in plastica PVC può ancora raggiungere le migliori proprietà di isolamento termico.

### • Isolamento acustico

• I test dimostrano che: in caso di forti piogge, forti venti e l'impatto del rumore esterno, le tegole in plastica ZhongXingCheng hanno un buon assorbimento dell'effetto del rumore, riducendo il rumore di 30 dB rispetto alle tegole in acciaio colorate.

# **PVC** accessories



### Our Factory













### Engineering case









# Certificate













### Exhibition





















# Packaging

















## FAQ

### \*Sei un produttore o un commerciante?

\* Sì, siamo un vero produttore, ci sono molte immagini nella presentazione della nostra azienda. Se hai bisogno di altri prodotti speciali, faremo del nostro meglio per aiutarti, in modo da poter costruire un rapporto commerciale a lungo termine.

### \*Posso ordinare il prodotto con il quale voglio profilarlo?

\*Certo che puoi, inoltre produrremo i prodotti in base alle tue richieste dettagliate.

### \*Puoi inserire il marchio della mia azienda sui tuoi prodotti?

\*Sì, accettiamo il servizio OEM e ODM. Ma abbiamo bisogno di alcune informazioni sulla tua azienda.

### \*Come installare la lamiera di copertura