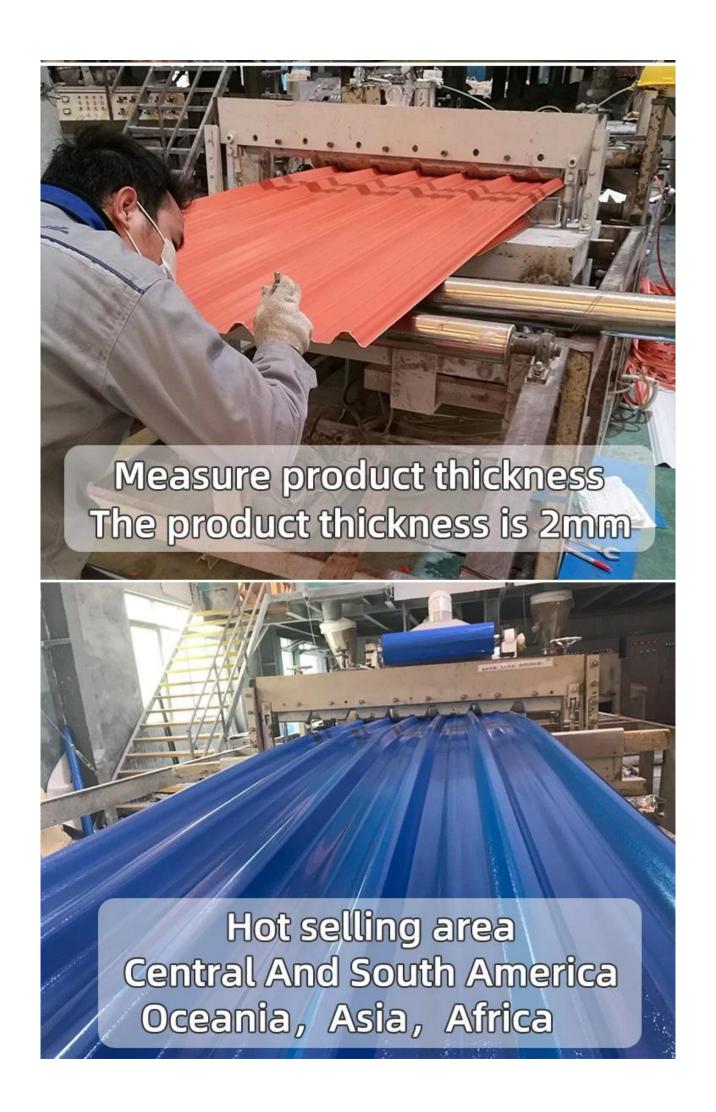

### Product show

Our products the main raw material is PVC with ultraviolet resistant agent and additives. Through scientific compounding, made with advanced technology. (**plastic coated corrugated sheets supplier**)

- 1. Light weight
- 2. Environmental protection
- 3. waterproof and fireproof
- 4. Easy-installation
- 5. Anti-corrosion
- 6. Good sound insulation

| Length                 | 1m-12m                                                                          |
|------------------------|---------------------------------------------------------------------------------|
| Surface                | Matt                                                                            |
| Weight                 | 3.0-6.8kg/m                                                                     |
| Width                  | 1130mm/ 1080mm/ 1050mm/ 980mm/ 930mm                                            |
| Warranty               | 30Years                                                                         |
| Model Number           | ASA PVC Composite Sheet                                                         |
| Function               | Insulation, Flame Retardant, Heat Insulation, Anti-corrosion, Impact Resistance |
| Shape                  | round wave, big round wave, trepezoidal wave                                    |
| Fire Protection Rating | B1                                                                              |
| Temperature            | —10 Degrees Celsius to 70 Degrees Celsius                                       |
| Color                  | White, Blue, Gray, Red, customizable                                            |
| Layers                 | 2 or 3 layers                                                                   |
| Color Lasting          | 10 Years no Fading                                                              |