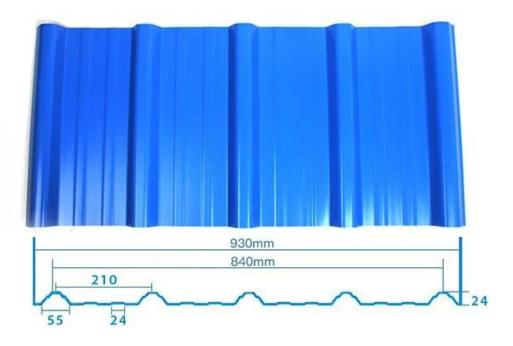

dant, Heat Insulation, Anti-corrosion, Impact Resistance |
| Shape                  | round wave, big round wave, trepezoidal wave                                    |
| Fire Protection Rating | B1                                                                              |
| Temperature            | —10 Degrees Celsius to 70 Degrees Celsius                                       |
| Color                  | White, Blue, Gray, Red, customizable                                            |
| Layers                 | 2 or 3 layers                                                                   |
| Color Lasting          | 10 Years no Fading                                                              |

### Click <u>waterproof plastic sheet for roof</u> to learn more

# **TYPE 840 PIT**



### 900 TYPE HIGH WAVE (FLOWING WATER FAST)



30

80

# **980 TYPE HIGH WAVE**





### 1080 TYPE HIGH WAVE (FLOWING WATER FAST)





# **1130 TYPE WAVELET**





# **1130 TYPE PIT**





## **1100 TYPE HIGH CIRCULAR WAVE**





## HOLLOW ROOF TILE







Zhongxingcheng New Material Co., Ltd. is located in Foshan City, Nanhai District China is a manufacturer specializing in the production of ASA synthetic resin tile, APVC anti-corrosion composite tile, PVC anti-corrosion tile, PVC sink, PVC plate, Transparent FRP Roof Sheet, PVC, PC transparent tile.







**Hardness Testing** 



ASA Surface Thickness Test



Impact Resistance



**Tensile Test** 

## Measure product thickness The product thickness is 2mm



Hot selling area Central And South America Oceania, Asia, Africa

### PVC pla