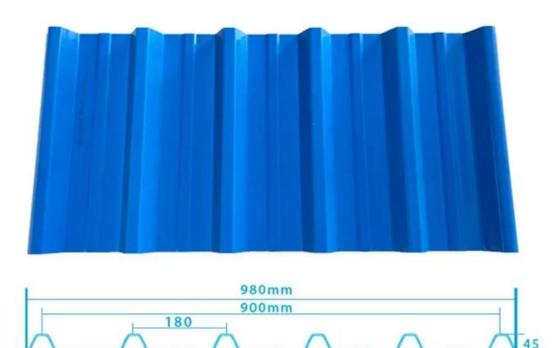

esistance |
| Shape                  | round wave, big round wave, trepezoidal wave                                    |
| Fire Protection Rating | B1                                                                              |
| Temperature            | —10 Degrees Celsius to 70 Degrees Celsius                                       |
| Color                  | White, Blue, Gray, Red, customizable                                            |
| Layers                 | 2 or 3 layers                                                                   |
| Color Lasting          | 10 Years no Fading                                                              |

### Click <u>waterproof plastic sheet for roof</u> to learn more

# **TYPE 840 PIT**



### 900 TYPE HIGH WAVE (FLOWING WATER FAST)



30

80

# **980 TYPE HIGH WAVE**





### 1080 TYPE HIGH WAVE (FLOWING WATER FAST)





# **1130 TYPE WAVELET**





# **1130 TYPE PIT**





## **1100 TYPE HIGH CIRCULAR WAVE**





## HOLLOW ROOF TILE







Zhongxingcheng New Material Co., Ltd. is located in Foshan City, Nanhai District China is a manufacturer specializing in the production of ASA synthetic resin tile, APVC anti-corrosion composite tile, PVC anti-corrosion tile, PVC sink, PVC plate, Transparent FRP Roof Sheet, PVC, PC transparent tile.







**Hardness Testing** 



ASA Surface Thickness Test



Impact Resistance



**Tensile Test** 

## Measure product thickness The product thickness is 2mm



Hot selling area Central And South America Oceania, Asia, Africa

### PVC plastic steel tile PK iron sheet tile



ASA PVC R