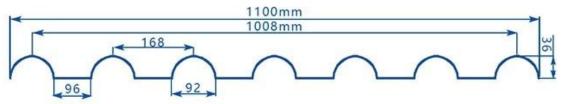

|
| Temperature            | —10 Degrees Celsius to 70 Degrees Celsius                                       |
| Color                  | White, Blue, Gray, Red, customizable                                            |
| Layers                 | 2 or 3 layers                                                                   |
| Color Lasting          | 10 Years no Fading                                                              |

### Click <u>waterproof plastic sheet for roof</u> to learn more

# **TYPE 840 PIT**



### 900 TYPE HIGH WAVE (FLOWING WATER FAST)



30

80

# **980 TYPE HIGH WAVE**





### 1080 TYPE HIGH WAVE (FLOWING WATER FAST)





# **1130 TYPE WAVELET**





# **1130 TYPE PIT**





## **1100 TYPE HIGH CIRCULAR WAVE**





## HOLLOW ROOF TILE







Zhongxingcheng New Material Co., Ltd. is located in Foshan City, Nanhai District China is a manufacturer specializing in the production of ASA synthetic resin tile, APVC anti-corrosion composite tile, PVC anti-corrosion tile, PVC sink, PVC plate, Transparent FRP Roof Sheet, PVC, PC transparent tile.







**Hardness Testing** 



ASA Surface Thickness Test



Impact Resistance



**Tensile Test** 

## Measure product thickness The product thickness is 2mm



Hot selling area Central And South America Oceania, Asia, Africa

### PVC plastic steel tile PK iron sheet tile



ASA PVC ROOF SHEET Long lasting and non fading

Severe fading

# Usage scenarios:factories farms, chemical plants





# Use scene:greenhouse, residence, pergola



## Exhibition



# Certific