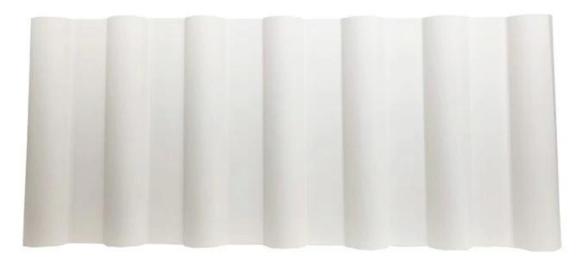

|
| Temperature            | —10 Degrees Celsius to 70 Degrees Celsius                                       |
| Color                  | White, Blue, Gray, Red, customizable                                            |
| Layers                 | 2 or 3 layers                                                                   |
| Color Lasting          | 10 Years no Fading                                                              |

### Click <u>waterproof plastic sheet for roof</u> to learn more

# **TYPE 840 PIT**



### 900 TYPE HIGH WAVE (FLOWING WATER FAST)



30

80

# **980 TYPE HIGH WAVE**





### 1080 TYPE HIGH WAVE (FLOWING WATER FAST)





# **1130 TYPE WAVELET**





# **1130 TYPE PIT**





## **1100 TYPE HIGH CIRCULAR WAVE**





## HOLLOW ROOF TILE







Zhongxingcheng New Material Co., Ltd. is located in Foshan City, Nanhai District China is a manufacturer specializing in the production of ASA synthetic resin tile, APVC anti-corrosion composite tile, PVC anti-corrosion tile, PVC sink, PVC plate, Transparent FRP Roof Sheet, PVC, PC transparent tile.







**Hardness Testing** 



ASA Surface Thickness Test



Impact Resistance



**Tensile Test** 

## Measure product thickness The product thickness is 2mm



Hot selling area Central And South America Oceania, Asia, Africa

### PVC plastic steel tile PK iron sheet tile



ASA PVC ROOF SHEET Long lasting and non fading

Severe fading

# Usage scenarios:factories farms, chemical plants





# Use scene:greenhouse, residence, pergola



## Exhibition



# Certif