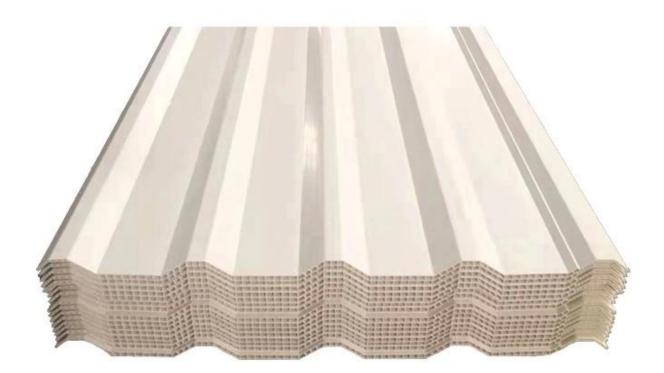

|
| Temperature            | —10 Degrees Celsius to 70 Degrees Celsius                                       |
| Color                  | White, Blue, Gray, Red, customizable                                            |
| Layers                 | 2 or 3 layers                                                                   |
| Color Lasting          | 10 Years no Fading                                                              |

### Click <u>waterproof plastic sheet for roof</u> to learn more

# **TYPE 840 PIT**



### 900 TYPE HIGH WAVE (FLOWING WATER FAST)



30

80

# **980 TYPE HIGH WAVE**





### 1080 TYPE HIGH WAVE (FLOWING WATER FAST)





# **1130 TYPE WAVELET**





# **1130 TYPE PIT**





## **1100 TYPE HIGH CIRCULAR WAVE**





## HOLLOW ROOF TILE







Zhongxingcheng New Material Co., Ltd. is located in Foshan City, Nanhai District China is a manufacturer specializing in the production of ASA synthetic resin tile, APVC anti-corrosion composite tile, PVC anti-corrosion tile, PVC sink, PVC plate, Transparent FRP Roof Sheet, PVC, PC transparent tile.







**Hardness Testing** 



ASA Surface Thickness Test



Impact Resistance



**Tensile Test** 

## Measure product thickness The product thickness is 2mm



Hot selling area Central And South America Oceania, Asia, Africa

### PVC plastic steel tile PK iron sheet tile



ASA PVC ROOF SHEET Long lasting and non fading

Severe fading

# Usage scenarios:factories farms, chemical plants





# Use scene:greenhouse, residence, pergola



## Exhibition



# Certificate





## Packaging