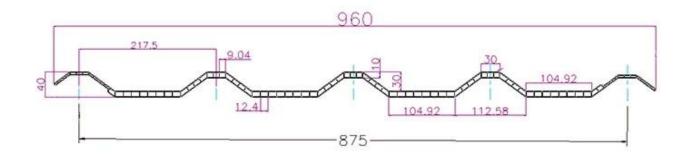

|
| Temperature            | —10 Degrees Celsius to 70 Degrees Celsius                                       |
| Color                  | White, Blue, Gray, Red, customizable                                            |
| Layers                 | 2 or 3 layers                                                                   |
| Color Lasting          | 10 Years no Fading                                                              |

### Click <u>waterproof plastic sheet for roof</u> to learn more

# **TYPE 840 PIT**



### 900 TYPE HIGH WAVE (FLOWING WATER FAST)



30

80

# **980 TYPE HIGH WAVE**





### 1080 TYPE HIGH WAVE (FLOWING WATER FAST)





# **1130 TYPE WAVELET**





# **1130 TYPE PIT**





## **1100 TYPE HIGH CIRCULAR WAVE**





## HOLLOW ROOF TILE







Zhongxingcheng New Material Co., Ltd. is located in Foshan City, Nanhai District China is a manufacturer specializing in the production of ASA synthetic resin tile, APVC anti-corrosion composite tile, PVC anti-corrosion tile, PVC sink, PVC plate, Transparent FRP Roof Sheet, PVC, PC transparent tile.







**Hardness Testing** 



ASA Surface Thickness Test



Impact Resistance



**Tensile Test** 

## Measure product thickness The product thickness is 2mm



Hot selling area Central And South America Oceania, Asia, Africa

### PVC plastic steel tile PK iron sheet tile



ASA PVC ROOF SHEET Long lasting and non fading

Severe fading

# Usage scenarios:factories farms, chemical plants





# Use scene:greenhouse, residence, pergola



## Exhibition



# Certificate





## Packaging