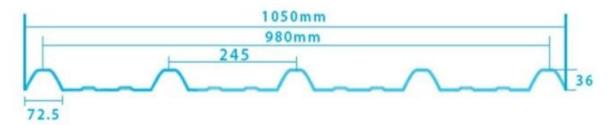

round wave, big round wave, trepezoidal wave                                    |
| Fire Protection Rating | B1                                                                              |
| Temperature            | —10 Degrees Celsius to 70 Degrees Celsius                                       |
| Color                  | White, Blue, Gray, Red, customizable                                            |
| Layers                 | 2 or 3 layers                                                                   |
| Color Lasting          | 10 Years no Fading                                                              |

### Click <u>waterproof plastic sheet for roof</u> to learn more

# **TYPE 840 PIT**



### 900 TYPE HIGH WAVE (FLOWING WATER FAST)



30

80

# **980 TYPE HIGH WAVE**





### 1080 TYPE HIGH WAVE (FLOWING WATER FAST)





# **1130 TYPE WAVELET**





# **1130 TYPE PIT**





## **1100 TYPE HIGH CIRCULAR WAVE**





## HOLLOW ROOF TILE







Zhongxingcheng New Material Co., Ltd. is located in Foshan City, Nanhai District China is a manufacturer specializing in the production of ASA synthetic resin tile, APVC anti-corrosion composite tile, PVC anti-corrosion tile, PVC sink, PVC plate, Transparent FRP Roof Sheet, PVC, PC transparent tile.







**Hardness Testing** 



ASA Surface Thickness Test



Impact Resistance



**Tensile Test** 

## Measure product thickness The product thickness is 2mm



Hot selling area Central And South America Oceania, Asia, Africa

### PVC plastic steel tile PK iron sheet tile



ASA PVC ROOF SHEET Long lasting and non fading