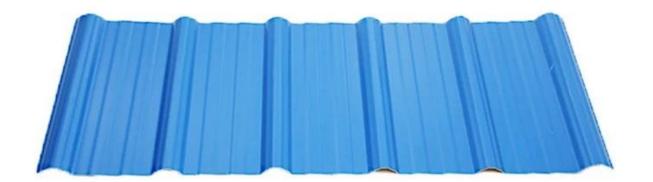

ating | B1                                                                              |
| Temperature            | —10 Degrees Celsius to 70 Degrees Celsius                                       |
| Color                  | White, Blue, Gray, Red, customizable                                            |
| Layers                 | 2 or 3 layers                                                                   |
| Color Lasting          | 10 Years no Fading                                                              |

### Click <u>waterproof plastic sheet for roof</u> to learn more

# **TYPE 840 PIT**



### 900 TYPE HIGH WAVE (FLOWING WATER FAST)



30

80

# **980 TYPE HIGH WAVE**





### 1080 TYPE HIGH WAVE (FLOWING WATER FAST)





# **1130 TYPE WAVELET**





# **1130 TYPE PIT**





## **1100 TYPE HIGH CIRCULAR WAVE**





## HOLLOW ROOF TILE







Zhongxingcheng New Material Co., Ltd. is located in Foshan City, Nanhai District China is a manufacturer specializing in the production of ASA synthetic resin tile, APVC anti-corrosion composite tile, PVC anti-corrosion tile, PVC sink, PVC plate, Transparent FRP Roof Sheet, PVC, PC transparent tile.







**Hardness Testing** 



ASA Surface Thickness Test



Impact Resistance



**Tensile Test** 

## Measure product thickness The product thickness is 2mm



Hot selling area Central And South America Oceania, Asia, Africa

### PVC plastic steel tile PK iron sheet tile



ASA PVC ROOF SHEET Long lasting and non fading

Severe fading

# Usage scenarios:factories farms, chemical plants





# Use scene:greenhouse, reside