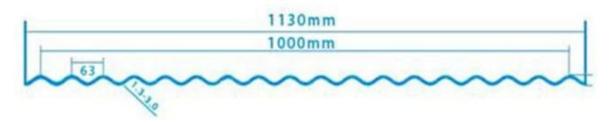

|
| Fire Protection Rating | B1                                                                              |
| Temperature            | —10 Degrees Celsius to 70 Degrees Celsius                                       |
| Color                  | White, Blue, Gray, Red, customizable                                            |
| Layers                 | 2 or 3 layers                                                                   |
| Color Lasting          | 10 Years no Fading                                                              |

### Click <u>waterproof plastic sheet for roof</u> to learn more

# **TYPE 840 PIT**



### 900 TYPE HIGH WAVE (FLOWING WATER FAST)



30

80

# **980 TYPE HIGH WAVE**





### 1080 TYPE HIGH WAVE (FLOWING WATER FAST)





# **1130 TYPE WAVELET**





# **1130 TYPE PIT**





## **1100 TYPE HIGH CIRCULAR WAVE**





## HOLLOW ROOF TILE







Zhongxingcheng New Material Co., Ltd. is located in Foshan City, Nanhai District China is a manufacturer specializing in the production of ASA synthetic resin tile, APVC anti-corrosion composite tile, PVC anti-corrosion tile, PVC sink, PVC plate, Transparent FRP Roof Sheet, PVC, PC transparent tile.







**Hardness Testing** 



ASA Surface Thickness Test



Impact Resistance



**Tensile Test** 

## Measure product thickness The product thickness is 2mm



Hot selling area Central And South America Oceania, Asia, Africa

### PVC plastic steel tile PK iron sheet tile



ASA PVC ROOF SHEET Long lasting and non fading

Severe fading

# Usage scenarios:factories farms, chemical plants





# Use s