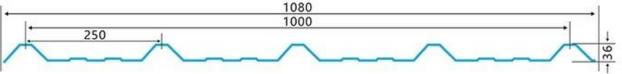

|
| Fire Protection Rating | B1                                                                              |
| Temperature            | —10 Degrees Celsius to 70 Degrees Celsius                                       |
| Color                  | White, Blue, Gray, Red, customizable                                            |
| Layers                 | 2 or 3 layers                                                                   |
| Color Lasting          | 10 Years no Fading                                                              |

### Click <u>waterproof plastic sheet for roof</u> to learn more

# **TYPE 840 PIT**



### 900 TYPE HIGH WAVE (FLOWING WATER FAST)



30

80

# **980 TYPE HIGH WAVE**





### 1080 TYPE HIGH WAVE (FLOWING WATER FAST)





# **1130 TYPE WAVELET**





# **1130 TYPE PIT**





## **1100 TYPE HIGH CIRCULAR WAVE**





## HOLLOW ROOF TILE







Zhongxingcheng New Material Co., Ltd. is located in Foshan City, Nanhai District China is a manufacturer specializing in the production of ASA synthetic resin tile, APVC anti-corrosion composite tile, PVC anti-corrosion tile, PVC sink, PVC plate, Transparent FRP Roof Sheet, PVC, PC transparent tile.







**Hardness Testing** 



ASA Surface Thickness Test



Impact Resistance



**Tensile Test** 

## Measure product thickness The product thickness is 2mm



Hot selling area Central And South America Oceania, Asia, Africa

### PVC plastic steel tile PK iron sheet tile



ASA PVC ROOF SHEET Long lasting and non fading

Severe fading

# Usage scenarios:factories farms,