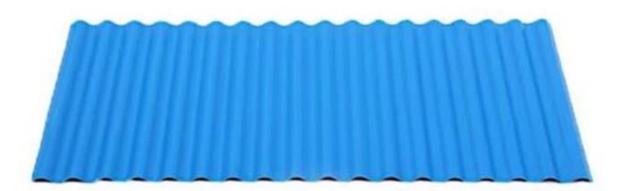

|
| Fire Protection Rating | B1                                                                              |
| Temperature            | —10 Degrees Celsius to 70 Degrees Celsius                                       |
| Color                  | White, Blue, Gray, Red, customizable                                            |
| Layers                 | 2 or 3 layers                                                                   |
| Color Lasting          | 10 Years no Fading                                                              |

### Click <u>waterproof plastic sheet for roof</u> to learn more

# **TYPE 840 PIT**



### 900 TYPE HIGH WAVE (FLOWING WATER FAST)



30

80

# **980 TYPE HIGH WAVE**





### 1080 TYPE HIGH WAVE (FLOWING WATER FAST)





# **1130 TYPE WAVELET**





# **1130 TYPE PIT**





## **1100 TYPE HIGH CIRCULAR WAVE**





## HOLLOW ROOF TILE







Zhongxingcheng New Material Co., Ltd. is located in Foshan City, Nanhai District China is a manufacturer specializing in the production of ASA synthetic resin tile, APVC anti-corrosion composite tile, PVC anti-corrosion tile, PVC sink, PVC plate, Transparent FRP Roof Sheet, PVC, PC transparent tile.







**Hardness Testing** 



ASA Surface Thickness Test



Impact Resistance



**Tensile Test** 

## Measure product thickness The product thickness is 2mm



Hot selling area Central And South America Oceania, Asia, Africa

### PVC plastic steel tile PK iron sheet tile



ASA PVC ROOF SHEET Long lasting and non fading

Severe fading

# Usage scenarios:factories farms, chemical plants





# Use