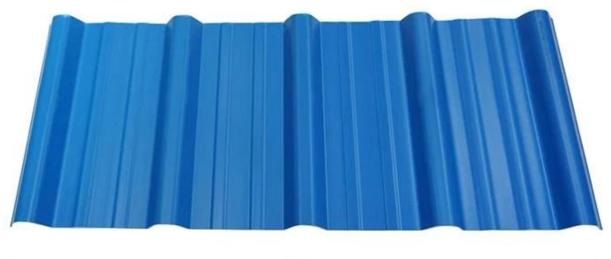

|
| Fire Protection Rating | B1                                                                              |
| Temperature            | —10 Degrees Celsius to 70 Degrees Celsius                                       |
| Color                  | White, Blue, Gray, Red, customizable                                            |
| Layers                 | 2 or 3 layers                                                                   |
| Color Lasting          | 10 Years no Fading                                                              |

### Click <u>waterproof plastic sheet for roof</u> to learn more

# **TYPE 840 PIT**



### 900 TYPE HIGH WAVE (FLOWING WATER FAST)



30

80

# **980 TYPE HIGH WAVE**





### 1080 TYPE HIGH WAVE (FLOWING WATER FAST)





# **1130 TYPE WAVELET**





# **1130 TYPE PIT**





## **1100 TYPE HIGH CIRCULAR WAVE**





## HOLLOW ROOF TILE







Zhongxingcheng New Material Co., Ltd. is located in Foshan City, Nanhai District China is a manufacturer specializing in the production of ASA synthetic resin tile, APVC anti-corrosion composite tile, PVC anti-corrosion tile, PVC sink, PVC plate, Transparent FRP Roof Sheet, PVC, PC transparent tile.







**Hardness Testing** 



ASA Surface Thickness Test



Impact Resistance



**Tensile Test** 

## Measure product thickness The product thickness is 2mm



Hot selling area Central And South America Oceania, Asia, Africa

### PVC plastic steel tile PK iron sheet tile



ASA PVC ROOF SHEET Long lasting and non fading

Severe fading

# Usage scenarios:factories farm