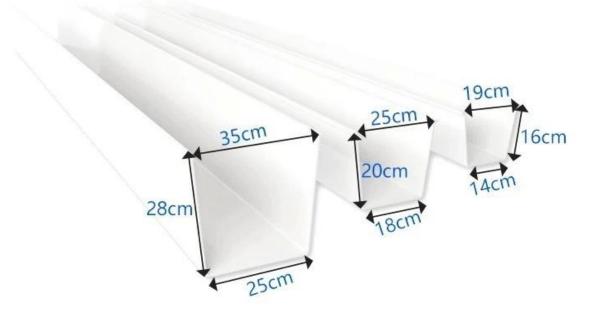

#### \*The length of this section is one meter, the longest can be six meters

| Product name                                                                    | Specification                                                     | Accessories                             |
|---------------------------------------------------------------------------------|-------------------------------------------------------------------|-----------------------------------------|
|                                                                                 | Base width 14cm, height 16cm,<br>face width 19cm, thickness 2.5mm |                                         |
| niddle gutter Base width 18cm, height 20cm,<br>face width 25cm, thickness 2.8mm |                                                                   | Drain seal drain seal flush joint corne |
|                                                                                 | Base width 25cm, height 28cm,<br>face width 35cm, thickness 3.8mm |                                         |