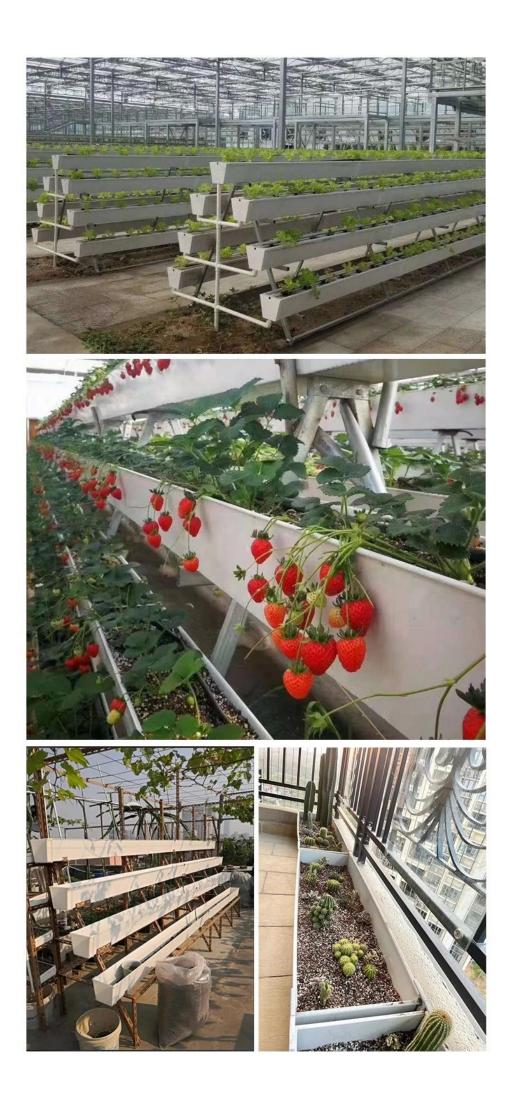

<u>China roof gutter on sale</u>, products made of PVC, resistant to pressure and corrosion, durable. Multi-purpose: In addition to being used for roof drainage, it can also be used as Feeding gutter | planting gutter | incubation gutter, etc. Maybe you can think of more interesting uses!

# QUALITY RAIN GUTTER

Made of PVC, resistant to pressure and corrosion, durable

Feeding gutter | planting gutter | incubation gutter | rain gutter

## THE PRODUCT IS VERY VERSATILE

Versatility leads to creative life