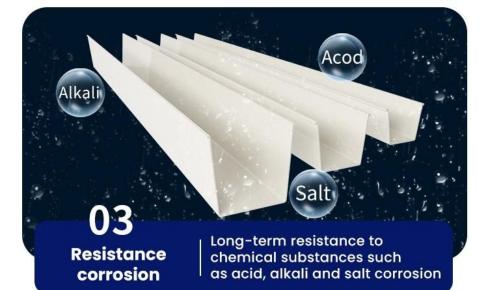

PVC gutter taking place of the metal gutter, anti-acid and alkali-resistant. Nice out-looking and durable. Easy installation with high efficiency and low labor cost.

The blue gutter bears extremely strong toughness, comparing with the common gutter, it solves the issues of short life span, transportation, being easily damage during the installation etc.