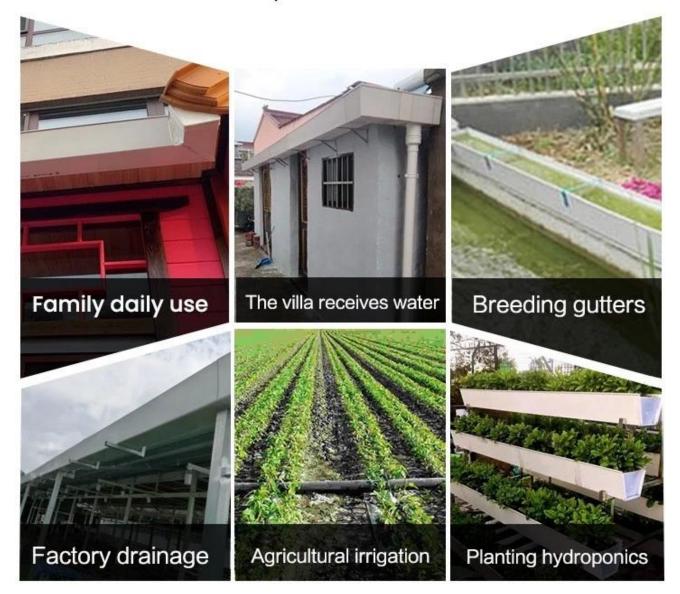

## THE PRODUCT IS VERY VERSATILE

Versatility leads to creative life

<u>China roof gutter on sale</u>, products made of PVC, resistant to pressure and corrosion, durable. Multi-purpose: In addition to being used for roof drainage, it can also be used as Feeding gutter | planting gutter | incubation gutter, etc. Maybe you can think of more interesting uses!

# QUALITY RAIN GUTTER

Made of PVC, resistant to pressure and corrosion, durable

Feeding gutter | planting gutter | incubation gutter | rain gutter