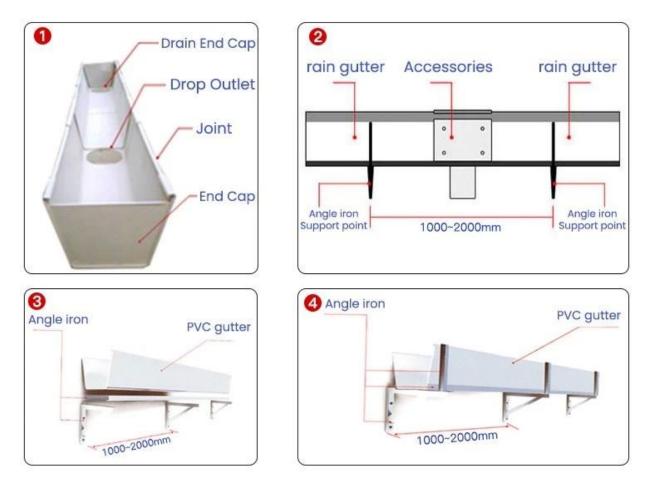

### **RAIN GUTTER ACCESSORIES**

Complete accessories, selected quality

Advantage

Trust comes from quality

### GLASS GLUE PORTABLE INSTALLATION

Quick installation in 2 minutes Compared with traditional fixed rivets, it saves time, effort and worry

## **INSTALLATION INSTRUCTIONS**

1. When installing the rain gutter, the bottom supporting frame shouldbe made of steel frame, and the material should be sufficiently strong. The bottom frame should be in a straight line and there should be a supporting place every 1.5-1.8 meters. The two sides of the rain guttermust be protected by iron frames.

2. The two ends of the connection part of the rain gutter or the connectionport should be supported by the supporting bracket respectively.

3. Do not open holes in any part of the rain gutter for drainage withoutauthorization. This will affect the service life of the rain gutter, and special drainage fittings and water pipes are required to connect to the downpipe.

4. It must be pre-drilled during installation, and the diameter of the drilledhole should be 50% larger than the diameter of the screw, which is reserved for thermal expansion and contraction.

5. The outside temperature changes greatly. In order to prevent thermalexpansion and contraction, it is recommended that the installation of the entire gutter should not exceed 18 meters. If it is to be exceeded, segmental installation and segmental drainage must be carried out.