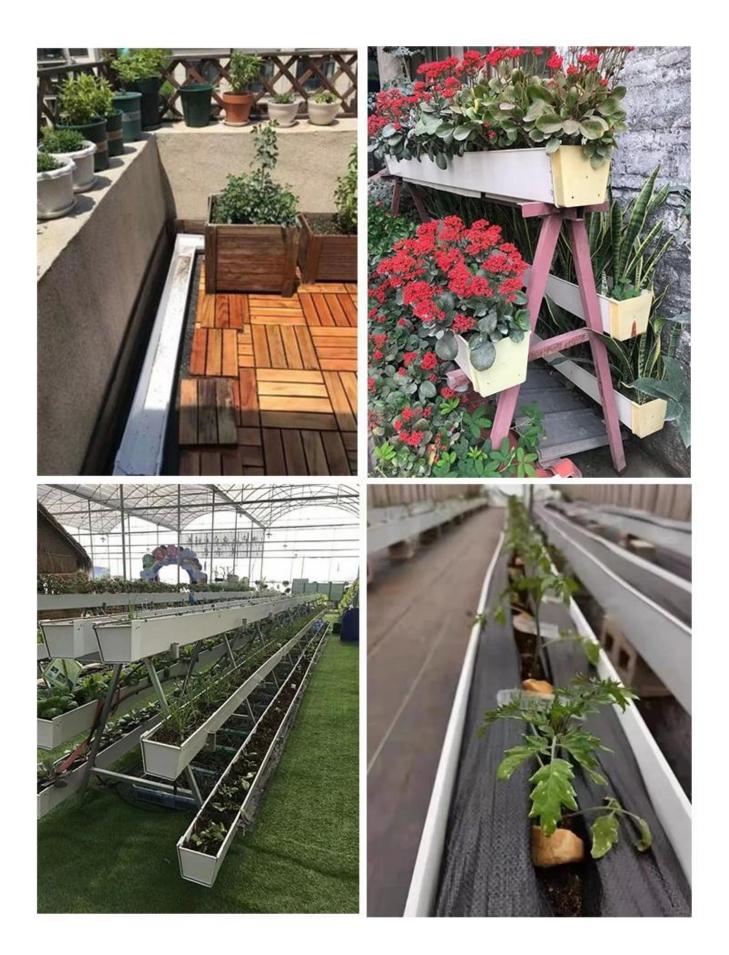

## THE PRODUCT IS VERY VERSATILE

Versatility leads to creative life

<u>China roof gutter on sale</u>, products made of PVC, resistant to pressure and corrosion, durable. Multi-purpose: In addition to being used for roof drainage, it can also be used as Feeding gutter | planting gutter | incubation gutter, etc. Maybe you can think of more interesting uses!

# QUALITY RAIN GUTTER

Made of PVC, resistant to pressure and corrosion, durable

Feeding gutter | planting gutter | incubation gutter | rain gutter