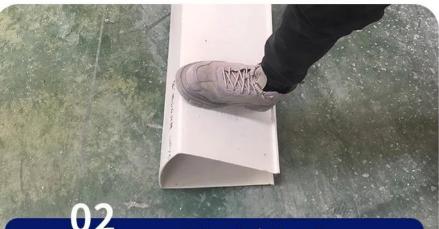

PVC gutter taking place of the metal gutter, anti-acid and alkali-resistant. Nice out-looking and durable. Easy installation with high efficiency and low labor cost.

The blue gutter bears extremely strong toughness, comparing with the common gutter, it solves the issues of short life span, transportation, being easily damage during the installation etc.

### **PRODUCT FEATURE DISPLAY**

new raw material

Using high-quality raw materials, no recycled materials, green environmental protection, long life

Thickened load-bearing PVC material has strong bending resistance and impact toughness