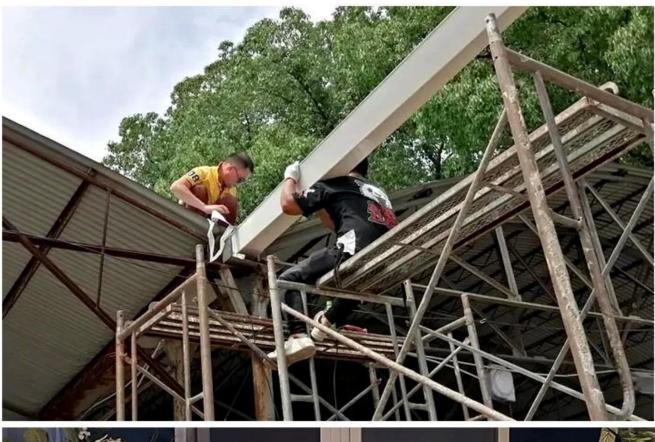

# Real case, real power

Selected engineering cases

Trust comes from quality

## **INSTALLATION INSTRUCTIONS**

1. When installing the rain gutter, the bottom supporting frame shouldbe made of steel frame, and the material should be sufficiently strong. The bottom frame should be in a straight line and there should be a supporting place every 1.5-1.8 meters. The two sides of the rain guttermust be protected by iron frames.

2. The two ends of the connection part of the rain gutter or the connectionport should be supported by the supporting bracket respectively.

3. Do not open holes in any part of the rain gutter for drainage withoutauthorization. This will affect the service life of the rain gutter, and special drainage fittings and water pipes are required to connect to the downpipe.

4. It must be pre-drilled during installation, and the diameter of the drilledhole should be 50% larger than the diameter of the screw, which is reserved for thermal expansion and contraction.

5. The outside temperature changes greatly. In order to prevent thermalexpansion and contraction, it is recommended that the installation of the entire gutter should not exceed 18 meters. If it is to be exceeded, segmental installation and segmental drainage must be carried out.