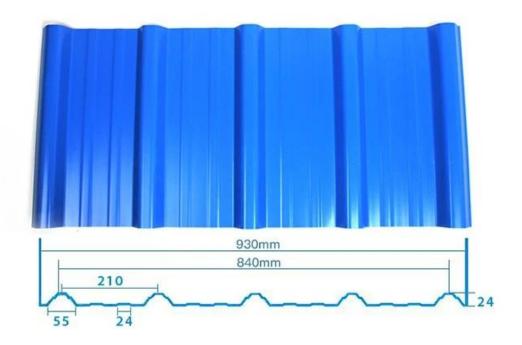

, Heat Insulation, Anti-corrosion, Impact Resistance |
| Shape                  | round wave, big round wave, trepezoidal wave                                    |
| Fire Protection Rating | B1                                                                              |
| Temperature            | —10 Degrees Celsius to 70 Degrees Celsius                                       |
| Color                  | White, Blue, Gray, Red, customizable                                            |
| Layers                 | 2 or 3 layers                                                                   |
| Color Lasting          | 10 Years no Fading                                                              |

#### Click <u>oem corrugated roofing sheets china</u> to learn more

## **TYPE 840 PIT**



### 900 TYPE HIGH WAVE

(FLOWING WATER FAST)



# 980 TYPE HIGH WAVE





## 1080 TYPE HIGH WAVE

(FLOWING WATER FAST)



# 1130 TYPE WAVELET



## **1130 TYPE PIT**



## 1100 TYPE HIGH CIRCULAR WAVE



### **HOLLOW ROOF TILE**



## **Our Factory**

Zhongxingcheng New Material Co., Ltd. is located in Foshan City, Nanhai District China is a manufacturer specializing in the production of ASA synthetic resin tile, APVC anti-corrosion composite tile, PVC anti-corrosion tile, PVC sink, PVC plate, Transparent FRP Roof Sheet, PVC, PC transparent tile.









### PVC plastic steel tile PK iron sheet tile



Has superior corrosion resistance

Rusty and perishable



New material plastic steel tile Good thermal insulation

Direct sunlight iron tile Temperature too high



ASA PVC ROOF SHEET Lo