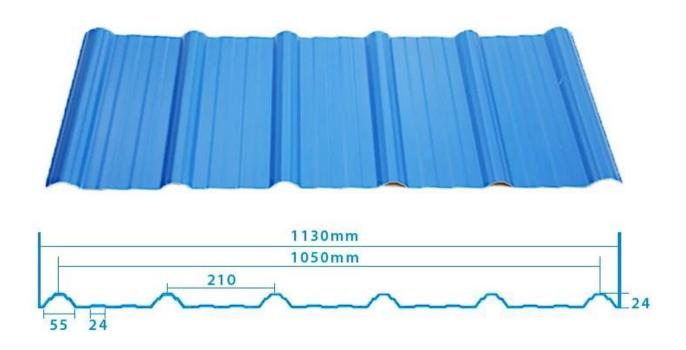

e Protection Rating | B1                                                                              |
| Temperature            | —10 Degrees Celsius to 70 Degrees Celsius                                       |
| Color                  | White, Blue, Gray, Red, customizable                                            |
| Layers                 | 2 or 3 layers                                                                   |
| Color Lasting          | 10 Years no Fading                                                              |

#### Click <u>oem corrugated roofing sheets china</u> to learn more

## **TYPE 840 PIT**



### 900 TYPE HIGH WAVE

(FLOWING WATER FAST)



# 980 TYPE HIGH WAVE





## 1080 TYPE HIGH WAVE

(FLOWING WATER FAST)



# 1130 TYPE WAVELET



## **1130 TYPE PIT**



## 1100 TYPE HIGH CIRCULAR WAVE



### **HOLLOW ROOF TILE**



## **Our Factory**

Zhongxingcheng New Material Co., Ltd. is located in Foshan City, Nanhai District China is a manufacturer specializing in the production of ASA synthetic resin tile, APVC anti-corrosion composite tile, PVC anti-corrosion tile, PVC sink, PVC plate, Transparent FRP Roof Sheet, PVC, PC transparent tile.









### PVC plastic steel tile PK iron sheet tile



Has superior corrosion resistance

Rusty and perishable



New material plastic steel tile Good thermal insulation

Direct sunlight iron tile Temperature too high



ASA PVC ROOF SHEET Long lasting and non fading

Severe fading





**Exhibition** 



# Certificate











### Packaging



### FAQ

#### \*Are you manufacturer or trader?

\*Yes, we are