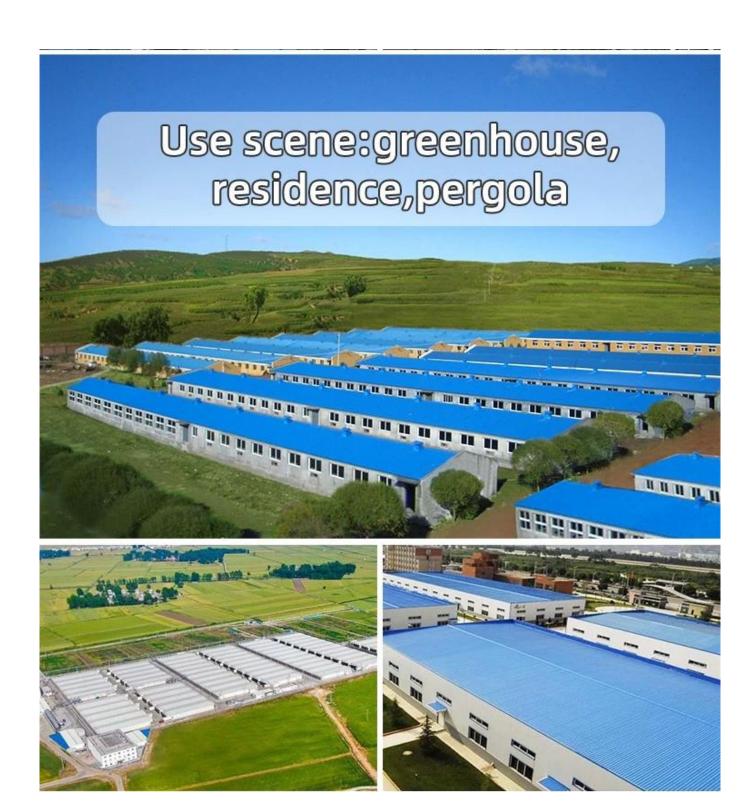

## Product show

The main raw material is PVC with ultraviolet resistant agent and additives. Through scientific compounding, made with advanced technology.

- 1.Light weight
- 2.Environmental protection
- 3.waterproof and fireproof
- 4. Easy-installation
- 5.Anti-corrosion
- 6.Good sound insulation

ZXC <u>oem plastic roof sheets supplier</u>

| Length                 | 1m-12m                                                                          |
|------------------------|---------------------------------------------------------------------------------|
| Surface                | Matt                                                                            |
| Weight                 | 3.0-6.8kg/m                                                                     |
| Width                  | 1130mm/ 1080mm/ 1050mm/ 980mm/ 930mm                                            |
| Warranty               | 30Years                                                                         |
| Model Number           | ASA PVC Composite Sheet                                                         |
| Function               | Insulation, Flame Retardant, Heat Insulation, Anti-corrosion, Impact Resistance |
| Shape                  | round wave, big round wave, trepezoidal wave                                    |
| Fire Protection Rating | B1                                                                              |
| Temperature            | —10 Degrees Celsius to 70 Degrees Celsius                                       |
| Color                  | White, Blue, Gray, Red, customizable                                            |
| Layers                 | 2 or 3 layers                                                                   |
| Color Lasting          | 10 Years no Fading                                                              |