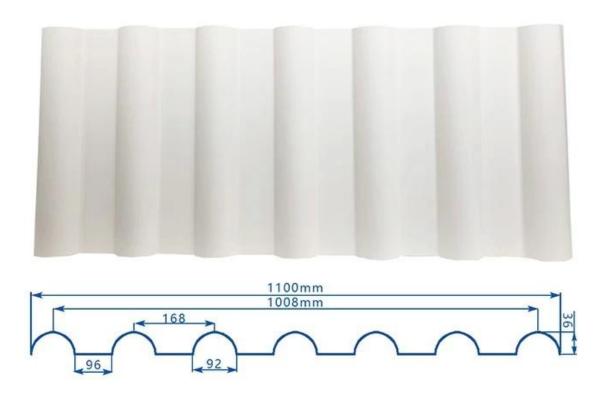

|
| Temperature            | —10 Degrees Celsius to 70 Degrees Celsius                                       |
| Color                  | White, Blue, Gray, Red, customizable                                            |
| Layers                 | 2 or 3 layers                                                                   |
| Color Lasting          | 10 Years no Fading                                                              |

#### Click <u>oem corrugated roofing sheets china</u> to learn more

## **TYPE 840 PIT**



### 900 TYPE HIGH WAVE

(FLOWING WATER FAST)



# 980 TYPE HIGH WAVE





## 1080 TYPE HIGH WAVE

(FLOWING WATER FAST)



# 1130 TYPE WAVELET



## **1130 TYPE PIT**



## 1100 TYPE HIGH CIRCULAR WAVE



### **HOLLOW ROOF TILE**



## **Our Factory**

Zhongxingcheng New Material Co., Ltd. is located in Foshan City, Nanhai District China is a manufacturer specializing in the production of ASA synthetic resin tile, APVC anti-corrosion composite tile, PVC anti-corrosion tile, PVC sink, PVC plate, Transparent FRP Roof Sheet, PVC, PC transparent tile.









### PVC plastic steel tile PK iron sheet tile



Has superior corrosion resistance

Rusty and perishable



New material plastic steel tile Good thermal insulation

Direct sunlight iron tile Temperature too high



ASA PVC ROOF SHEET Long lasting and non fading

Severe fading





**Exhibition** 



# Certificate











### Packaging



### FAQ

#### \*Are you manufacturer or trader?

\*Yes, we are real Manufacturer, there are many