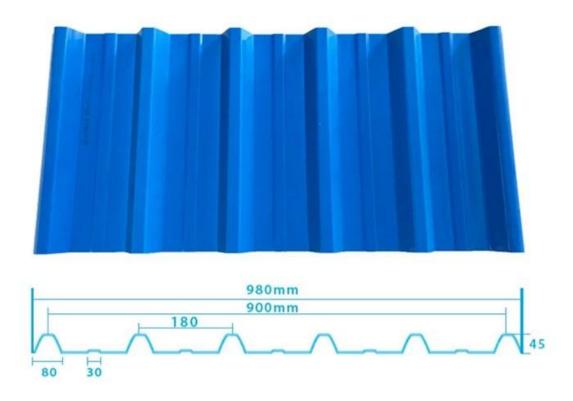

ance |
| Shape                  | round wave, big round wave, trepezoidal wave                                    |
| Fire Protection Rating | B1                                                                              |
| Temperature            | —10 Degrees Celsius to 70 Degrees Celsius                                       |
| Color                  | White, Blue, Gray, Red, customizable                                            |
| Layers                 | 2 or 3 layers                                                                   |
| Color Lasting          | 10 Years no Fading                                                              |

#### Click <u>oem corrugated roofing sheets china</u> to learn more

## **TYPE 840 PIT**



### 900 TYPE HIGH WAVE

(FLOWING WATER FAST)



# 980 TYPE HIGH WAVE





## 1080 TYPE HIGH WAVE

(FLOWING WATER FAST)



# 1130 TYPE WAVELET



## **1130 TYPE PIT**



## 1100 TYPE HIGH CIRCULAR WAVE



### **HOLLOW ROOF TILE**



## **Our Factory**

Zhongxingcheng New Material Co., Ltd. is located in Foshan City, Nanhai District China is a manufacturer specializing in the production of ASA synthetic resin tile, APVC anti-corrosion composite tile, PVC anti-corrosion tile, PVC sink, PVC plate, Transparent FRP Roof Sheet, PVC, PC transparent tile.









### PVC plastic steel tile PK iron sheet tile



Has superior corrosion resistance

Rusty and perishable



New material plastic steel tile Good thermal insulation

Direct sunlight iron tile Temperature too high



ASA PVC ROOF SHEET Long lasting and non fading

Severe fading





**