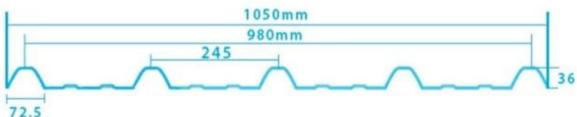

| round wave, big round wave, trepezoidal wave                                    |
| Fire Protection Rating | B1                                                                              |
| Temperature            | —10 Degrees Celsius to 70 Degrees Celsius                                       |
| Color                  | White, Blue, Gray, Red, customizable                                            |
| Layers                 | 2 or 3 layers                                                                   |
| Color Lasting          | 10 Years no Fading                                                              |

#### Click <u>oem corrugated roofing sheets china</u> to learn more

## **TYPE 840 PIT**



### 900 TYPE HIGH WAVE

(FLOWING WATER FAST)



# 980 TYPE HIGH WAVE





## 1080 TYPE HIGH WAVE

(FLOWING WATER FAST)



# 1130 TYPE WAVELET



## **1130 TYPE PIT**



## 1100 TYPE HIGH CIRCULAR WAVE



### **HOLLOW ROOF TILE**



## **Our Factory**

Zhongxingcheng New Material Co., Ltd. is located in Foshan City, Nanhai District China is a manufacturer specializing in the production of ASA synthetic resin tile, APVC anti-corrosion composite tile, PVC anti-corrosion tile, PVC sink, PVC plate, Transparent FRP Roof Sheet, PVC, PC transparent tile.









### PVC plastic steel tile PK iron sheet tile



Has superior corrosion resistance

Rusty and perishable



New material plastic steel tile Good thermal insulation

Direct sunlight iron tile Temperature too high



ASA PVC ROOF SHEET Long lasting and non fading

Severe fading





**Exhibition** 



# Certifi