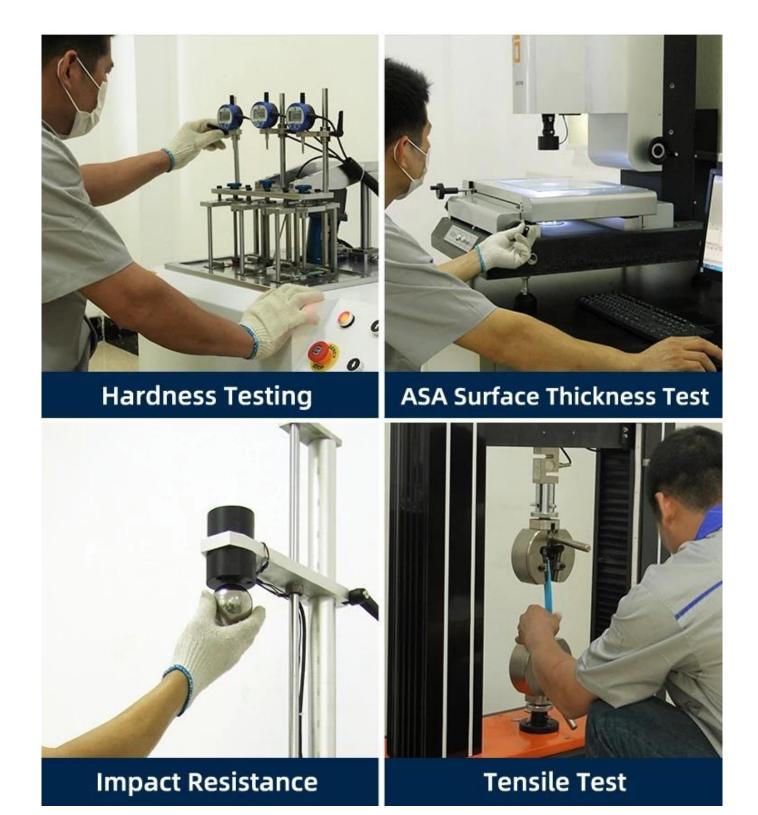

ZXC <u>oem plastic roof sheets supplier</u>

| Length                 | 1m-12m                                                                          |
|------------------------|---------------------------------------------------------------------------------|
| Surface                | Matt                                                                            |
| Weight                 | 3.0-6.8kg/m                                                                     |
| Width                  | 1130mm/ 1080mm/ 1050mm/ 980mm/ 930mm                                            |
| Warranty               | 30Years                                                                         |
| Model Number           | ASA PVC Composite Sheet                                                         |
| Function               | Insulation, Flame Retardant, Heat Insulation, Anti-corrosion, Impact Resistance |
| Shape                  | round wave, big round wave, trepezoidal wave                                    |
| Fire Protection Rating | B1                                                                              |
| Temperature            | —10 Degrees Celsius to 70 Degrees Celsius                                       |
| Color                  | White, Blue, Gray, Red, customizable                                            |
| Layers                 | 2 or 3 layers                                                                   |
| Color Lasting          | 10 Years no Fading                                                              |