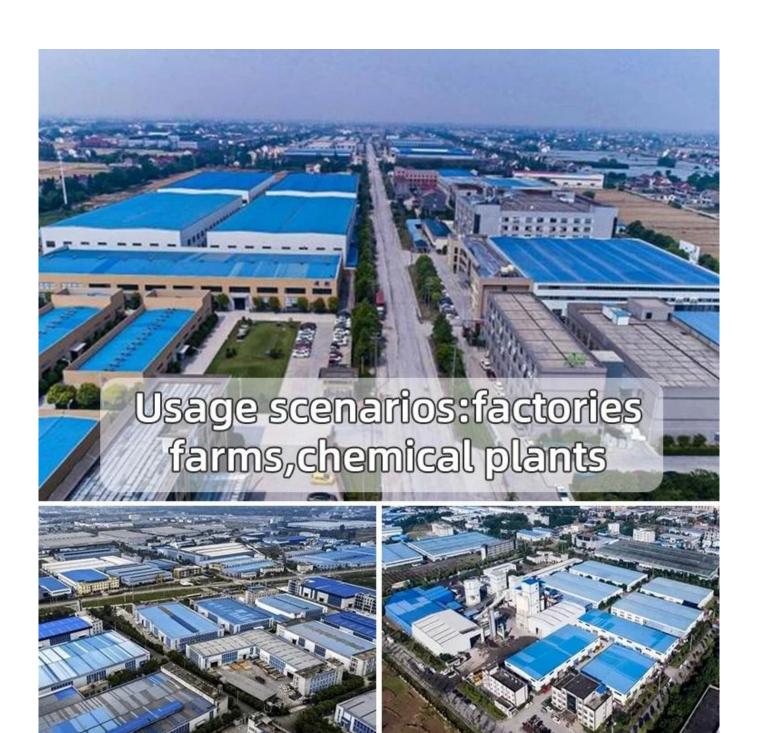

## Product show

The main raw material is PVC with ultraviolet resistant agent and additives. Through scientific compounding, made with advanced technology.

- 1.Light weight
- 2.Environmental protection
- 3.waterproof and fireproof
- 4. Easy-installation
- 5.Anti-corrosion
- 6.Good sound insulation

ZXC <u>oem plastic roof sheets supplier</u>

| Length                 | 1m-12m                                                                          |
|------------------------|---------------------------------------------------------------------------------|
| Surface                | Matt                                                                            |
| Weight                 | 3.0-6.8kg/m                                                                     |
| Width                  | 1130mm/ 1080mm/ 1050mm/ 980mm/ 930mm                                            |
| Warranty               | 30Years                                                                         |
| Model Number           | ASA PVC Composite Sheet                                                         |
| Function               | Insulation, Flame Retardant, Heat Insulation, Anti-corrosion, Impact Resistance |
| Shape                  | round wave, big round wave, trepezoidal wave                                    |
| Fire Protection Rating | B1                                                                              |
| Temperature            | —10 Degrees Celsius to 70 Degrees Celsius                                       |
| Color                  | White, Blue, Gray, Red, customizable                                            |
| Layers                 | 2 or 3 layers                                                                   |
| Color Lasting          | 10 Years no Fading                                                              |