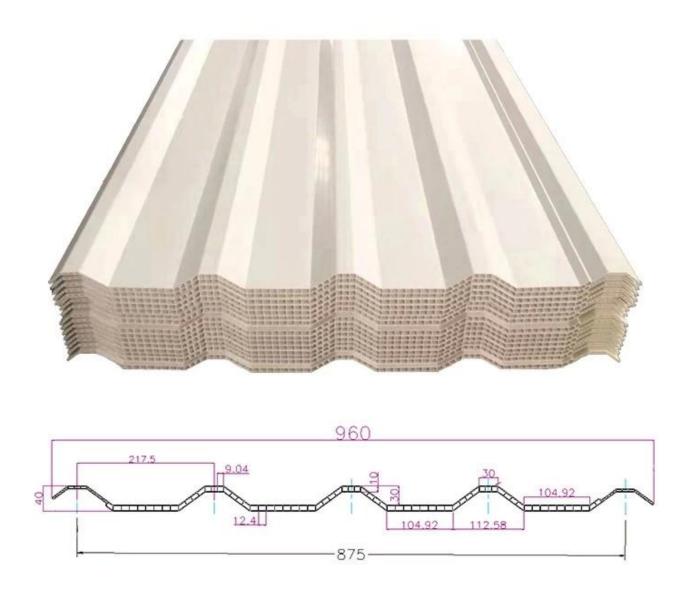

|
| Temperature            | —10 Degrees Celsius to 70 Degrees Celsius                                       |
| Color                  | White, Blue, Gray, Red, customizable                                            |
| Layers                 | 2 or 3 layers                                                                   |
| Color Lasting          | 10 Years no Fading                                                              |

#### Click <u>oem corrugated roofing sheets china</u> to learn more

## **TYPE 840 PIT**



### 900 TYPE HIGH WAVE

(FLOWING WATER FAST)



# 980 TYPE HIGH WAVE





## 1080 TYPE HIGH WAVE

(FLOWING WATER FAST)



# 1130 TYPE WAVELET



## **1130 TYPE PIT**



## 1100 TYPE HIGH CIRCULAR WAVE



### **HOLLOW ROOF TILE**



## **Our Factory**

Zhongxingcheng New Material Co., Ltd. is located in Foshan City, Nanhai District China is a manufacturer specializing in the production of ASA synthetic resin tile, APVC anti-corrosion composite tile, PVC anti-corrosion tile, PVC sink, PVC plate, Transparent FRP Roof Sheet, PVC, PC transparent tile.









### PVC plastic steel tile PK iron sheet tile



Has superior corrosion resistance

Rusty and perishable



New material plastic steel tile Good thermal insulation

Direct sunlight iron tile Temperature too high



ASA PVC ROOF SHEET Long lasting and non fading

Severe fading





**Exhibition** 



# Certificate











### Packaging



### FAQ

#### \*Are you manufacturer or trader?

\*Yes, we are real Manufacturer, there are many pictures in our company intr