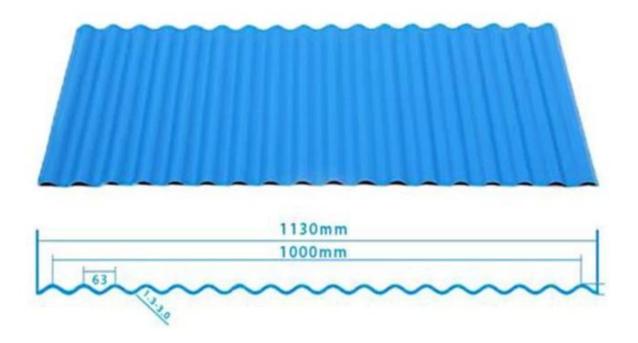

|
| Fire Protection Rating | B1                                                                              |
| Temperature            | —10 Degrees Celsius to 70 Degrees Celsius                                       |
| Color                  | White, Blue, Gray, Red, customizable                                            |
| Layers                 | 2 or 3 layers                                                                   |
| Color Lasting          | 10 Years no Fading                                                              |

#### Click <u>oem corrugated roofing sheets china</u> to learn more

## **TYPE 840 PIT**



### 900 TYPE HIGH WAVE

(FLOWING WATER FAST)



# 980 TYPE HIGH WAVE





## 1080 TYPE HIGH WAVE

(FLOWING WATER FAST)



# 1130 TYPE WAVELET



## **1130 TYPE PIT**



## 1100 TYPE HIGH CIRCULAR WAVE



### **HOLLOW ROOF TILE**



## **Our Factory**

Zhongxingcheng New Material Co., Ltd. is located in Foshan City, Nanhai District China is a manufacturer specializing in the production of ASA synthetic resin tile, APVC anti-corrosion composite tile, PVC anti-corrosion tile, PVC sink, PVC plate, Transparent FRP Roof Sheet, PVC, PC transparent tile.









### PVC plastic steel tile PK iron sheet tile



Has superior corrosion resistance

Rusty and perishable



New material plastic steel tile Good thermal insulation

Direct sunlight iron tile Temperature too high



ASA PVC ROOF SHEET Long lasting and non fading

Severe fading





**Exhibition** 



# Certificate











### Packaging



### FAQ

#### \*Are you manufacturer o