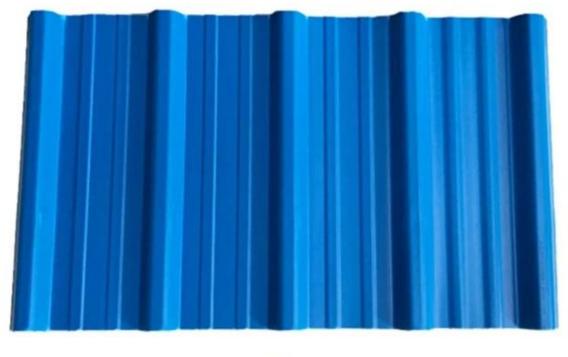

| round wave, big round wave, trepezoidal wave                                    |
| Fire Protection Rating | B1                                                                              |
| Temperature            | —10 Degrees Celsius to 70 Degrees Celsius                                       |
| Color                  | White, Blue, Gray, Red, customizable                                            |
| Layers                 | 2 or 3 layers                                                                   |
| Color Lasting          | 10 Years no Fading                                                              |

#### Click <u>oem corrugated roofing sheets china</u> to learn more

## **TYPE 840 PIT**



### 900 TYPE HIGH WAVE

(FLOWING WATER FAST)



# 980 TYPE HIGH WAVE





## 1080 TYPE HIGH WAVE

(FLOWING WATER FAST)



# 1130 TYPE WAVELET



## **1130 TYPE PIT**



## 1100 TYPE HIGH CIRCULAR WAVE



### **HOLLOW ROOF TILE**



## **Our Factory**

Zhongxingcheng New Material Co., Ltd. is located in Foshan City, Nanhai District China is a manufacturer specializing in the production of ASA synthetic resin tile, APVC anti-corrosion composite tile, PVC anti-corrosion tile, PVC sink, PVC plate, Transparent FRP Roof Sheet, PVC, PC transparent tile.









### PVC plastic steel tile PK iron sheet tile



Has superior corrosion resistance

Rusty and perishable



New material plastic steel tile Good thermal insulation

Direct sunlight iron tile Temperature too high



ASA PVC ROOF SHEET Long lasting and non fading

Severe fading





**Exhibition** 



# Certi