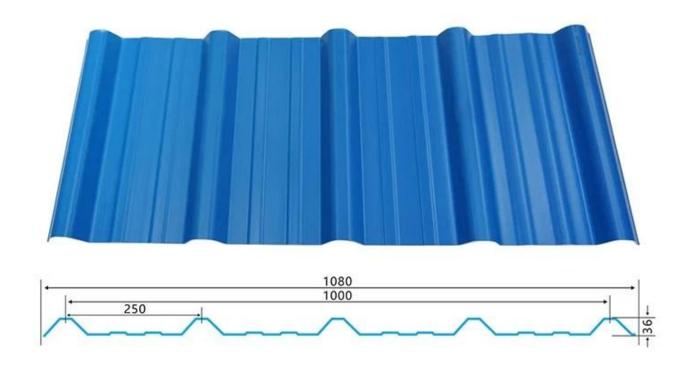

wave                                    |
| Fire Protection Rating | B1                                                                              |
| Temperature            | —10 Degrees Celsius to 70 Degrees Celsius                                       |
| Color                  | White, Blue, Gray, Red, customizable                                            |
| Layers                 | 2 or 3 layers                                                                   |
| Color Lasting          | 10 Years no Fading                                                              |

#### Click <u>oem corrugated roofing sheets china</u> to learn more

## **TYPE 840 PIT**



### 900 TYPE HIGH WAVE

(FLOWING WATER FAST)



# 980 TYPE HIGH WAVE





## 1080 TYPE HIGH WAVE

(FLOWING WATER FAST)



# 1130 TYPE WAVELET



## **1130 TYPE PIT**



## 1100 TYPE HIGH CIRCULAR WAVE



### **HOLLOW ROOF TILE**



## **Our Factory**

Zhongxingcheng New Material Co., Ltd. is located in Foshan City, Nanhai District China is a manufacturer specializing in the production of ASA synthetic resin tile, APVC anti-corrosion composite tile, PVC anti-corrosion tile, PVC sink, PVC plate, Transparent FRP Roof Sheet, PVC, PC transparent tile.









### PVC plastic steel tile PK iron sheet tile



Has superior corrosion resistance

Rusty and perishable



New material plastic steel tile Good thermal insulation

Direct sunlight iron tile Temperature too high



ASA PVC ROOF SHEET Long lasting and non fading

Severe fading





**Exhibition** 



# Certificate











### Packaging



### FAQ

#### \