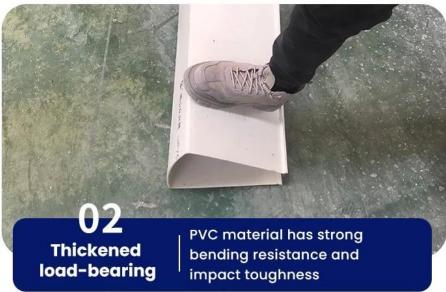

We the blue pvc rain water gutter bears extremely strong toughness, comparing with the common gutter, it solves the issues of short life span, transportation, being easily damage during the installation etc.