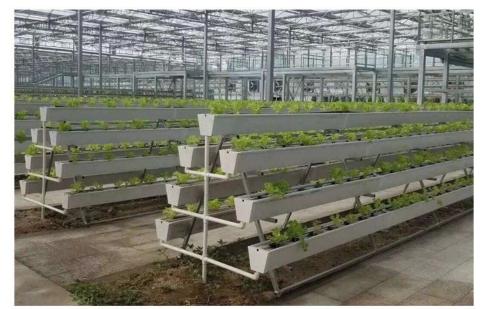

[UPVC Gutters Manufacturer China]

| Warranty                    | More than 5 years                |  |
|-----------------------------|----------------------------------|--|
| After-sale Service          | Online technical support         |  |
| Project Solution Capability | NONE                             |  |
| Application                 | Villa/ Hydroponics               |  |
| Design Style                | Contemporary                     |  |
| Place of Origin             | Guangdong, China                 |  |
| Brand Name                  | ZXC                              |  |
| Product name                | PVC Rainwater Gutter             |  |
| Material                    | PVC                              |  |
| Key Word                    | Gutter                           |  |
| Size                        | Customizable                     |  |
| Usage                       | Roof Drain                       |  |
| Warranty                    | More than 5 years                |  |
| Common size                 | 14cmx 16cm.18cmx 20cm.25cmx 28CM |  |
| Performance                 | Acid and alkali resistant        |  |

# THE PRODUCT IS VERY VERSATILE

Versatility leads to creative life

Our Factory