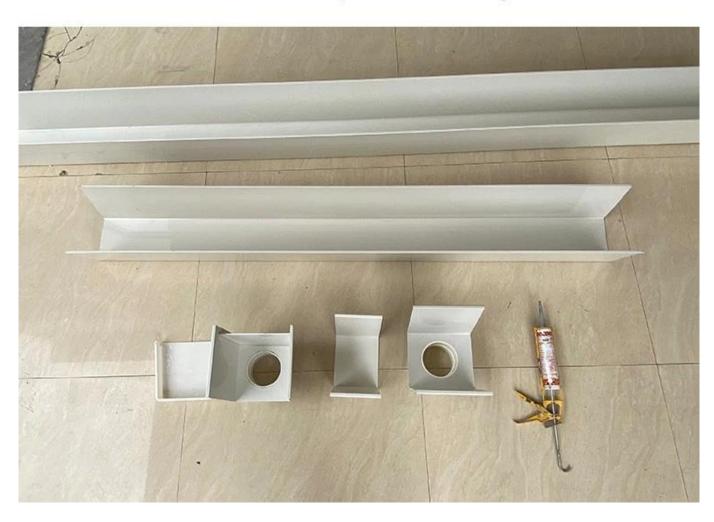

### PRODUCT FEATURE DISPLAY

#### \*The length of this section is one meter, the longest can be six meters

| Product name | Specification                                                     | Accessories                             |
|--------------|-------------------------------------------------------------------|-----------------------------------------|
|              | Base width 14cm, height 16cm,<br>face width 19cm, thickness 2.5mm |                                         |
|              | Base width 18cm, height 20cm,<br>face width 25cm, thickness 2.8mm | Drain seal drain seal flush joint corne |
|              | Base width 25cm, height 28cm,<br>face width 35cm, thickness 3.8mm |                                         |

# **RAIN GUTTER ACCESSORIES**

Complete accessories, selected quality

Joiner

**Drop outlet** 

90°angle

**End** cap

Drain end cap

Advantage