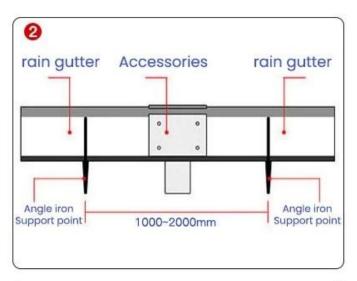

## INSTALLATION INSTRUCTIONS

- 1. When installing the rain gutter, the bottom supporting frame shouldbe made of steel frame, and the material should be sufficiently strong. The bottom frame should be in a straight line and there should be a supporting place every 1.5-1.8 meters. The two sides of the rain guttermust be protected by iron frames.
- 2. The two ends of the connection part of the rain gutter or the connectionport should be supported by the supporting bracket respectively.
- 3. Do not open holes in any part of the rain gutter for drainage withoutauthorization. This will affect the service life of the rain gutter, and special drainage fittings and water pipes are required to connect to the downpipe.
- 4. It must be pre-drilled during installation, and the diameter of the drilledhole should be 50% larger than the diameter of the screw, which is reserved for thermal expansion and contraction.

5. The outside temperature changes greatly. In order to prevent thermalexpansion and contraction, it is recommended that the installation of the entire gutter should not exceed 18 meters. If it is to be exceeded, segmental installation and segmental drainage must be carried out.