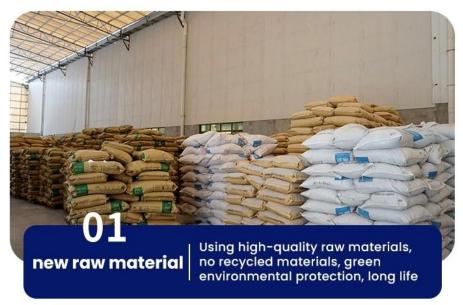

#### 7.Q: How to control your quality?

A: We strictly select high quality raw materials and regularly check quality control during production.