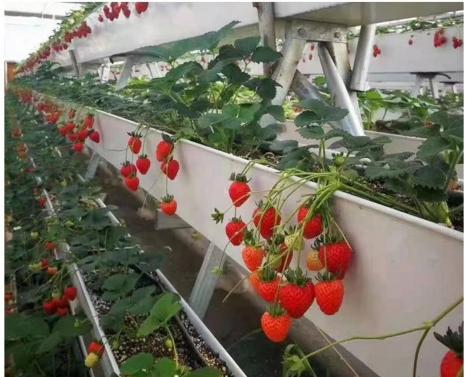

[UPVC Gutters Manufacturer China]

| Warranty                    | More than 5 years                |  |
|-----------------------------|----------------------------------|--|
| After-sale Service          | Online technical support         |  |
| Project Solution Capability | NONE                             |  |
| Application                 | Villa/ Hydroponics               |  |
| Design Style                | Contemporary                     |  |
| Place of Origin             | Guangdong, China                 |  |
| Brand Name                  | ZXC                              |  |
| Product name                | PVC Rainwater Gutter             |  |
| Material                    | PVC                              |  |
| Key Word                    | Gutter                           |  |
| Size                        | Customizable                     |  |
| Usage                       | Roof Drain                       |  |
| Warranty                    | More than 5 years                |  |
| Common size                 | 14cmx 16cm.18cmx 20cm.25cmx 28CM |  |
| Performance                 | Acid and alkali resistant        |  |

# THE PRODUCT IS VERY VERSATILE

Versatility leads to creative life

Our Factory