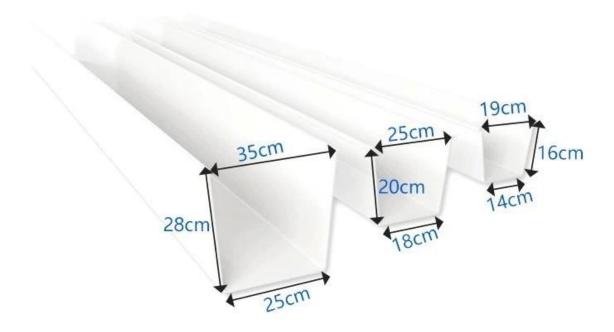

#### \*The length of this section is one meter, the longest can be six meters

| Product name | Specification                                                     | Accessories                             |
|--------------|-------------------------------------------------------------------|-----------------------------------------|
|              | Base width 14cm, height 16cm,<br>face width 19cm, thickness 2.5mm |                                         |
|              | Base width 18cm, height 20cm,<br>face width 25cm, thickness 2.8mm | Drain seal drain seal flush joint corne |
|              | Base width 25cm, height 28cm,<br>face width 35cm, thickness 3.8mm |                                         |