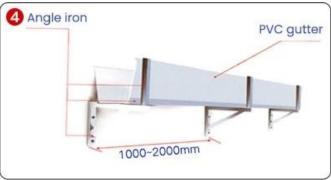

## INSTALLATION INSTRUCTIONS

- 1. When installing the rain gutter, the bottom supporting frame shouldbe made of steel frame, and the material should be sufficiently strong. The bottom frame should be in a straight line and there should be a supporting place every 1.5-1.8 meters. The two sides of the rain guttermust be protected by iron frames.
- 2. The two ends of the connection part of the rain gutter or the connectionport should be supported by the supporting bracket respectively.
- 3. Do not open holes in any part of the rain gutter for drainage withoutauthorization. This will affect the service life of the rain gutter, and special drainage fittings and water pipes are required to connect to the downpipe.
- 4. It must be pre-drilled during installation, and the diameter of the drilledhole should be 50% larger than the diameter of the screw, which is reserved for thermal expansion and contraction.

5. The outside temperature changes greatly. In order to prevent thermalexpansion and contraction, it is recommended that the installation of the entire gutter should not exceed 18 meters. If it is to be exceeded, segmental installation and segmental drainage must be carried out.