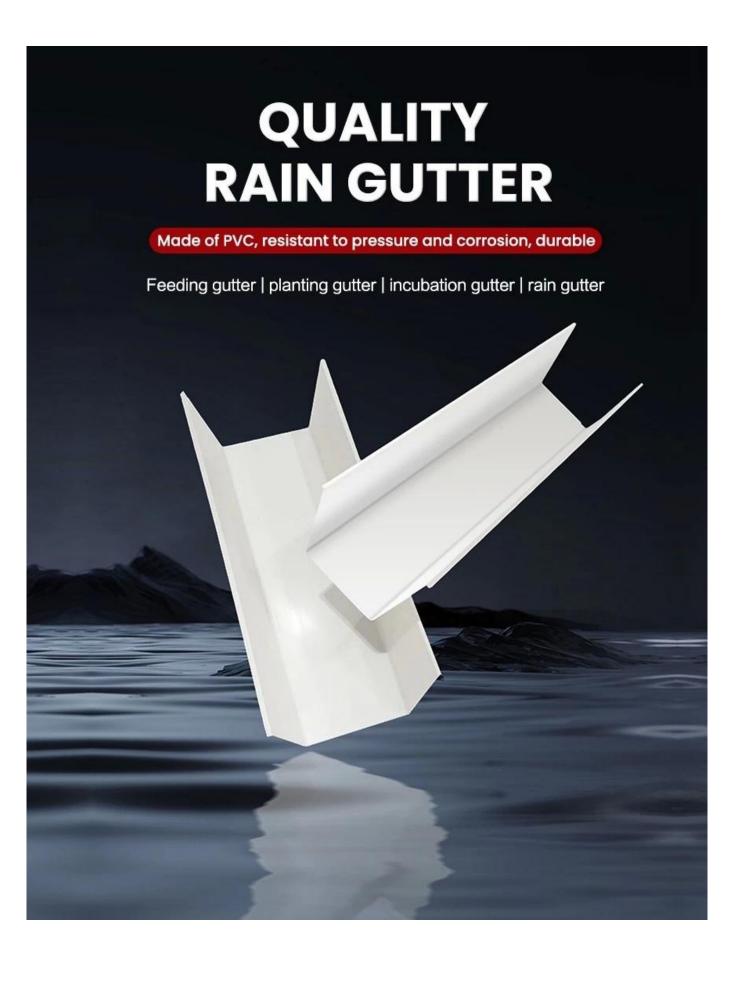

Our Foshan ZXC New Material Technology Co., Ltd. is ASA PVC Roof tile, PVC roof gutter, plant cultivation rain gutter manufacturer, and provide customized and OEM services.

PVC gutter taking place of the metal gutter, anti-acid and alkali-resistant, nice out-looking and durable. Easy installation with high efficiency and low labor cost.

We the blue pvc rain water gutter bears extremely strong toughness, comparing with the common gutter, it solves the issues of short life span, transportation, being easily damage during the installation etc.