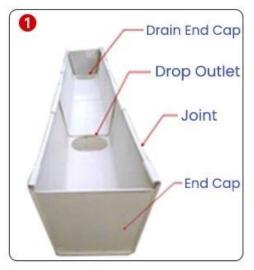

# **RAIN GUTTER ACCESSORIES**

Complete accessories, selected quality

Joiner

**Drop outlet** 

90°angle

**End** cap

Drain end cap

Advantage