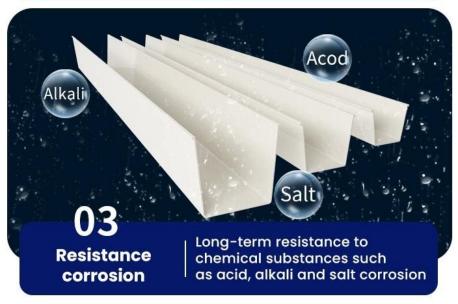

[UPVC Gutters Manufacturer China]

| Warranty                    | More than 5 years                |  |
|-----------------------------|----------------------------------|--|
| After-sale Service          | Online technical support         |  |
| Project Solution Capability | NONE                             |  |
| Application                 | Villa/ Hydroponics               |  |
| Design Style                | Contemporary                     |  |
| Place of Origin             | Guangdong, China                 |  |
| Brand Name                  | ZXC                              |  |
| Product name                | PVC Rainwater Gutter             |  |
| Material                    | PVC                              |  |
| Key Word                    | Gutter                           |  |
| Size                        | Customizable                     |  |
| Usage                       | Roof Drain                       |  |
| Warranty                    | More than 5 years                |  |
| Common size                 | 14cmx 16cm.18cmx 20cm.25cmx 28CM |  |
| Performance                 | Acid and alkali resistant        |  |