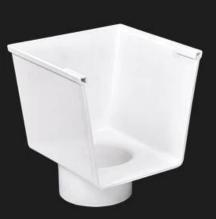

### PRODUCT FEATURE DISPLAY

#### \*The length of this section is one meter, the longest can be six meters

| Product name | Specification                                                     | Accessories                             |
|--------------|-------------------------------------------------------------------|-----------------------------------------|
|              | Base width 14cm, height 16cm,<br>face width 19cm, thickness 2.5mm |                                         |
|              | Base width 18cm, height 20cm,<br>face width 25cm, thickness 2.8mm | Drain seal drain seal flush joint corne |
|              | Base width 25cm, height 28cm,<br>face width 35cm, thickness 3.8mm |                                         |