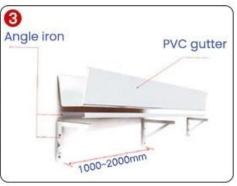

## INSTALLATION INSTRUCTIONS

- 1. When installing the rain gutter, the bottom supporting frame shouldbe made of steel frame, and the material should be sufficiently strong. The bottom frame should be in a straight line and there should be a supporting place every 1.5-1.8 meters. The two sides of the rain guttermust be protected by iron frames.
- 2. The two ends of the connection part of the rain gutter or the connectionport should be supported by the supporting bracket respectively.
- 3. Do not open holes in any part of the rain gutter for drainage withoutauthorization. This will affect the service life of the rain gutter, and special drainage fittings and water pipes are required to connect to the downpipe.
- 4. It must be pre-drilled during installation, and the diameter of the drilledhole should be 50% larger than the diameter of the screw, which is reserved for thermal expansion and contraction.

5. The outside temperature changes greatly. In order to prevent thermalexpansion and contraction, it is recommended that the installation of the entire gutter should not exceed 18 meters. If it is to be exceeded, segmental installation and segmental drainage must be carried out.