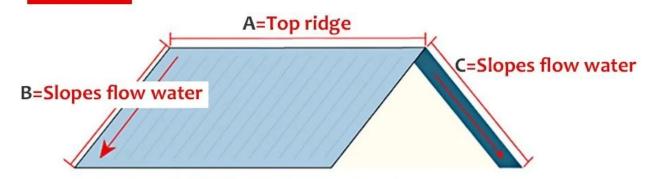

## Dimensional measurement method

### bothsides

- 1. Measure the dimension of the A top ridge.
- 2. Measure the dimensions of B
- 3.Measure the dimensions of C

## Measure all the dimensions (don't forget the eaves)