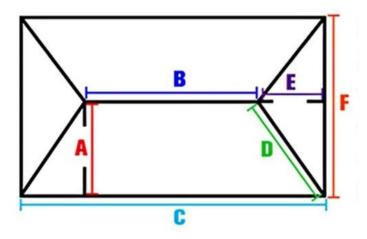

### four sides

- 1. Measure the dimension of the B top ridge.
- 2. Measure the dimensions of ramp A
- 3. Measure the width of C
- 4. Measure the dimensions of the D diagonal ridge.
- 5.Measure the dimensions of ramp E
- 6. Measure the width of F

Measure all the dimensions (don't forget the eaves)