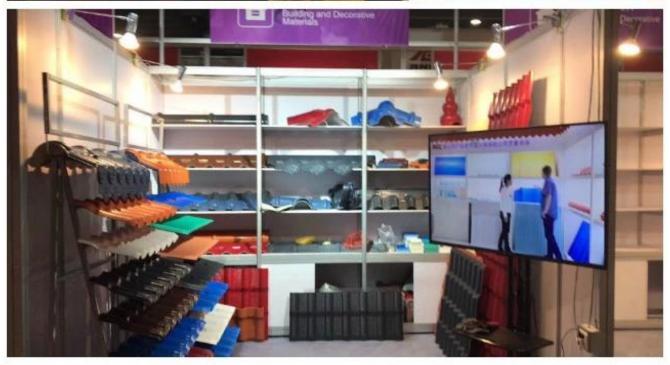

A synthetic resin tile, APVC anti-corrosion composite tile, PVC anti-corrosion tile, PVC sink, PVC plate, Transparent FRP Roof Sheet, PVC, PC transparent tile.















## **Product comparison**

Learn all about our products

### Dacheng resin roofing tile

Recyclable resin roofing tiles



Brand new raw materials imported bright color, long service life 30~50 years



Recycled materials, dull color, easy to have black spots in appearance very short life.



Brand new material, good plasticization, long service life



Recyclable material, reduced toughness, many impurities, easy to break



ASA surface thickness 0.1~0.15mm does not foam and does not fall off



The thickness of the surface layer of the film is 0.05~0.1mm, which is easy to blister and fall off

# Exhibition











# Certificate

## Security sense of authoritative testing

Multiple quality inspection and testing to ensure good quality.























# **Packaging**



# FAQ

### \*Are you manufacturer or trader?

\*Yes, we are real Manufacturer, there are many pictures in our company introduction .if you need other special product, we will do our best to help you, so we can build a long-term business relationship.

### \*Can I order the product with i want to profile?

\*Of course you can, also we will produce the products according to your detail requests.

### \*Can you put my company's brand on your products?

\*Yes, we are accept OEM&ODM service. But we need some information about your company.

### \*How to install the roofing sheet?

\*Please contact our service staff, we have instal