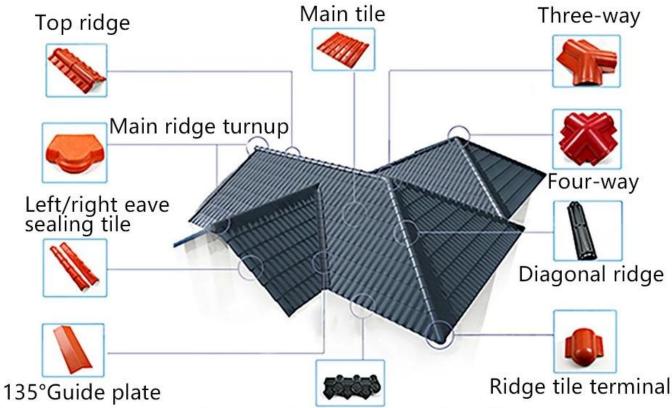

esin Model:1050mm

Material: synthetic resin Origin: Foshan, Guangdong

Thickness: 2.5-3.0mm

Applicable scenarios: villa roofs, tourist attractions, rural transformation

# Synthetic resin roofing tile color card selection

customized any color



## Dimensional measurement method

### bothsides



- 1. Measure the dimension of the A top ridge.
- 2. Measure the dimensions of B
- 3.Measure the dimensions of C

## Measure all the dimensions (don't forget the eaves)

### four sides



- 1. Measure the dimension of the B top ridge.
- 2. Measure the dimensions of ramp A
- 3. Measure the width of C
- 4. Measure the dimensions of the D diagonal ridge.
- 5.Measure the dimensions of ramp E
- 6. Measure the width of F

Measure all the dimensions (don't forget the eaves)

# **Roofing accessories**



Antique drainning eave drip tile

## Installation considerations

- 1. The purlins can use square pipe (60x40x3mm)
- 2. The purlins can use C-shaped steel (100x50x20x3mm)
- 3. The purlins can use anti-corrosion wood square (60x40mm)
- 4.purlin spacing of 660mm

# Our Factory

Zhongxingcheng New Material Co., Ltd. is located in Foshan City, Nanhai District China is a manufacturer specializing in the production of ASA synthetic resin tile, APVC anti-corrosion composite tile, PVC anti-corrosion tile, PVC sink, PVC plate, Transparent FRP Roof Sheet, PVC, PC transparent tile.















## **Product comparison**

Learn all about our products

### Dacheng resin roofing tile

Recyclable resin roofing tiles



Brand new raw materials imported bright color, long service life 30~50 years



Re