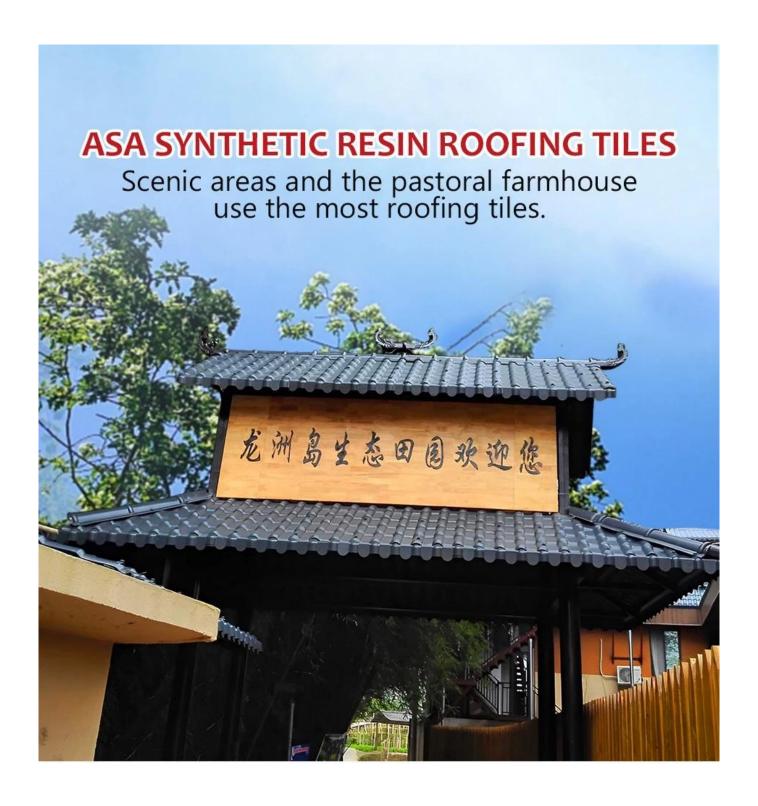

## **Product show**

Our ZXC <u>Synthetic Resin Roofing Sheet</u> has Super toughness, 30-year warranty. It uses better resin as raw material to ensure better toughness and longer service life. The surface is as bright as a mirror. Containing no asbestos and radioative elements, recyclable and fully meeting green environmental protection reqquirements. High-grade plants, steel factories, warehouses, farm market, market access, sheds and other high-end roofing materials.

## Click **ASA PVC roof sheet wholesales** to learn more

Name: synthetic resin Model:1050mm

Material: synthetic resin Origin: Foshan, Guangdong

Thickness: 2.5-3.0mm

Applicable scenarios: villa roofs, tourist attractions, rural transformation