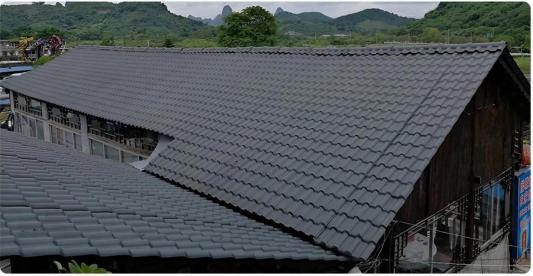

## **Product show**

Our ZXC <u>Synthetic Resin Roofing Sheet</u> has Super toughness, 30-year warranty. It uses better resin as raw material to ensure better toughness and longer service life. The surface is as bright as a mirror. Containing no asbestos and radioative elements, recyclable and fully meeting green environmental protection reqquirements. High-grade plants, steel factories, warehouses, farm market, market access, sheds and other high-end roofing materials.

## Click **ASA PVC roof sheet wholesales** to learn more

Name: synthetic resin Model:1050mm

Material: synthetic resin Origin: Foshan, Guangdong

Thickness: 2.5-3.0mm

Applicable scenarios: villa roofs, tourist attractions, rural transformation