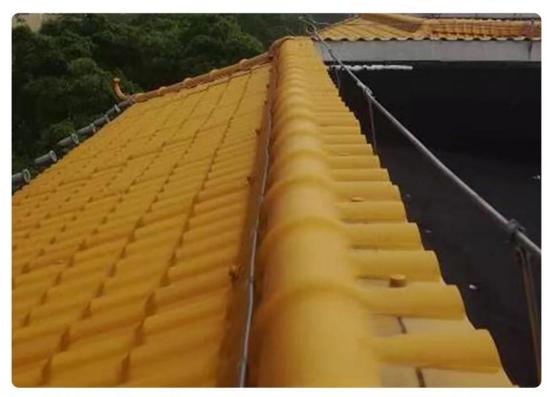

## Click **ASA PVC roof sheet wholesales** to learn more

Name: synthetic resin Model:1050mm

Material: synthetic resin Origin: Foshan, Guangdong

Thickness: 2.5-3.0mm

Applicable scenarios: villa roofs, tourist attractions, rural transformation

# Synthetic resin roofing tile color card selection

customized any color