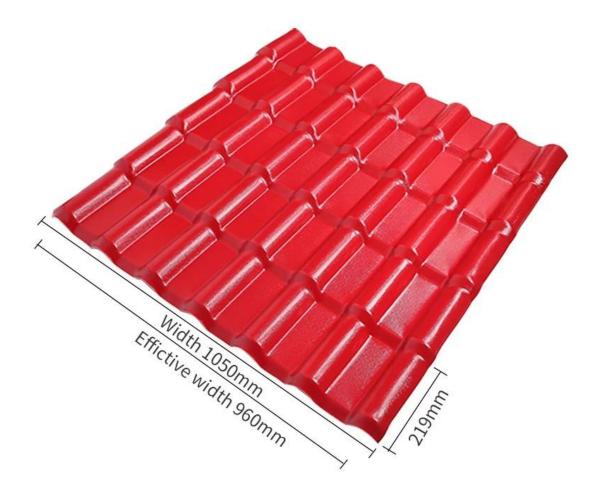

| Product Name    | Synthetic Resin Roof Tile                                                                              |  |  |
|-----------------|--------------------------------------------------------------------------------------------------------|--|--|
| Brand           | ZXC                                                                                                    |  |  |
| Place of Origin | Foshan city, Guangdong province, China(Mainland)                                                       |  |  |
| Material        | Acrylonitrile Styrene acrylate copolymer, Polyvinyl chloride, Calcium powder, other chemical materials |  |  |
| Guarantee       | 25 years                                                                                               |  |  |
| Certification   | ISO9001 / SGS / CE                                                                                     |  |  |
| Delivery Time   | 1x20GP for 6 days, 1x40GP for 7 days                                                                   |  |  |
| Section Length  | 219mm                                                                                                  |  |  |
| Overall Width   | 1050mm                                                                                                 |  |  |
| Effective Width | 960mm                                                                                                  |  |  |
| Thickness       | 2.3mm / 2.5mm / 3.0mm                                                                                  |  |  |
| Length          | Must be a multiple of section                                                                          |  |  |
| Wave Spacing    | 160mm                                                                                                  |  |  |
| Wave Height     | 30mm                                                                                                   |  |  |