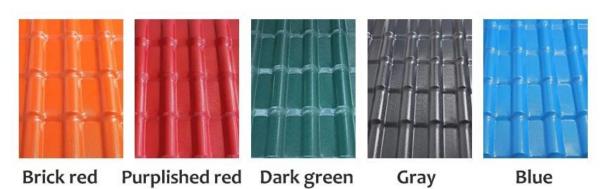

|  |  |
| Length          | Must be a multiple of section                                                                          |  |  |
| Wave Spacing    | 160mm                                                                                                  |  |  |
| Wave Height     | 30mm                                                                                                   |  |  |

## Click **ASA PVC roof sheet wholesales** to learn more



Name: synthetic resin Model:1050mm

Material: synthetic resin Origin: Foshan, Guangdong

Thickness: 2.5-3.0mm

Applicable scenarios: villa roofs, tourist attractions, rural transformation

# Synthetic resin roofing tile color card selection

customized any color



## Dimensional measurement method

### bothsides



- 1. Measure the dimension of the A top ridge.
- 2. Measure the dimensions of B
- 3.Measure the dimensions of C

## Measure all the dimensions (don't forget the eaves)

### four sides



- 1. Measure the dimension of the B top ridge.
- 2. Measure the dimensions of ramp A
- 3. Measure the width of C
- 4. Measure the dimensions of the D diagonal ridge.
- 5.Measure the dimensions of ramp E
- 6. Measure the width of F

Measure all the dimensions (don't forget the eaves)

# **Roofing accessories**



Antique drainning eave drip tile

## Installation considerations

- 1. The purlins can use square pipe (60x40x3mm)
- 2. The purlins can use C-shaped steel (100x50x20x3mm)
- 3. The purlins can use anti-corrosion wood square (60x40mm)
- 4.purlin s