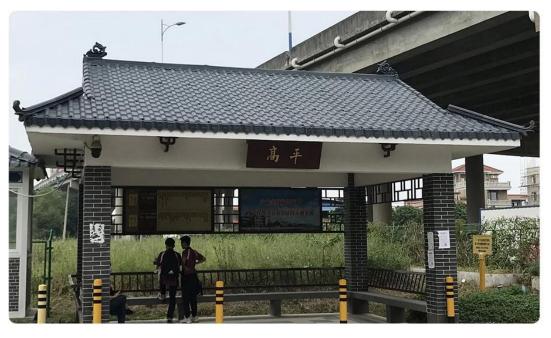

## **Product show**

Our ZXC <u>Synthetic Resin Roofing Sheet</u> has Super toughness, 30-year warranty. It uses better resin as raw material to ensure better toughness and longer service life. The surface is as bright as a mirror. Containing no asbestos and radioative elements, recyclable and fully meeting green environmental protection reqquirements. High-grade plants, steel factories, warehouses, farm market, market access, sheds and other high-end roofing materials.

## Click **ASA PVC roof sheet wholesales** to learn more

Name: synthetic resin Model:1050mm

Material: synthetic resin Origin: Foshan, Guangdong

Thickness: 2.5-3.0mm

Applicable scenarios: villa roofs, tourist attractions, rural transformation