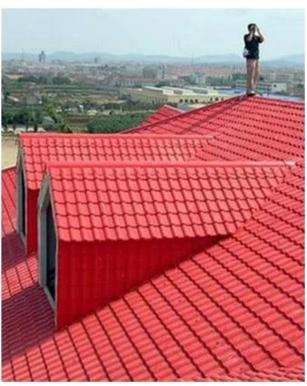

|
| Effective Width | 960mm                                                                                                  |
| Thickness       | 2.3mm / 2.5mm / 2.8mm / 3.0mm                                                                          |
| Length          | Must be a multiple of section                                                                          |
| Wave Spacing    | 160mm                                                                                                  |
| Wave Height     | 30mm                                                                                                   |

### Click <u>corrugated plastic roofing wholesales</u> to learn more

# **PRODUCT CASE**





















# **Advantage**



Surface asa material Lasting Color



Fire Proof Grade B1



Easy and Quick Installation



Insulation



Anti-corrosion, Acid and Alkali Resistance



**Heat insulation** 

## Our Factory

Zhongxingcheng New Material Co., Ltd. is located in Foshan City, Nanhai District China is a manufacturer specializing in the production of ASA synthetic resin tile, APVC anti-corrosion composite tile, PVC anti-corrosion tile, PVC sink, PVC plate, Transparent FRP Roof Sheet, PVC, PC transparent tile.

### Welcome to contact us







ASA SURFACE THICKNESS TEST









**Exhibition** 











# Certificate











## Packaging





### FAQ

#### \*Are you manufacturer or trader?

\*Yes, we are real Manufacturer, there are many pictures in our company introduction .if you need o