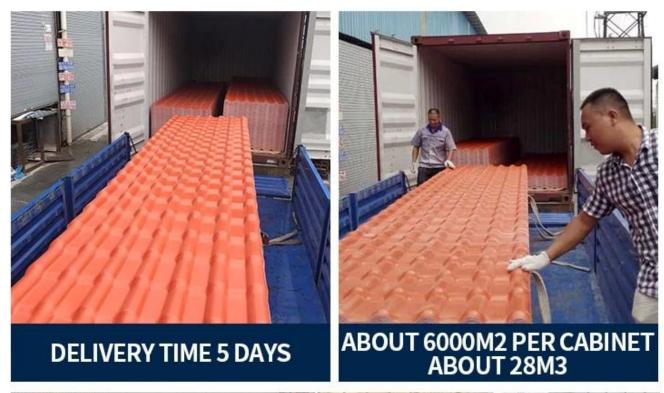

We ZXC are **Synthetic Resin Roofing sheet manufacturers**, welcome to contact us for wholesale customization.

| Product Name    | Synthetic Resin Roof Tile                                                                              |
|-----------------|--------------------------------------------------------------------------------------------------------|
| Brand           | ZXC                                                                                                    |
| Place of Origin | Foshan city, Guangdong province, China(Mainland)                                                       |
| Material        | Acrylonitrile Styrene acrylate copolymer, Polyvinyl chloride, Calcium powder, other chemical materials |
| Guarantee       | 25 years                                                                                               |
| Certification   | ISO9001 / SGS / CE                                                                                     |
| Delivery Time   | 1x20GP for 6 days, 1x40GP for 7 days                                                                   |
| Section Length  | 219mm                                                                                                  |
| Overall Width   | 1050mm                                                                                                 |
| Effective Width | 960mm                                                                                                  |
| Thickness       | 2.3mm / 2.5mm / 2.8mm / 3.0mm                                                                          |
| Length          | Must be a multiple of section                                                                          |
| Wave Spacing    | 160mm                                                                                                  |
| Wave Height     | 30mm                                                                                                   |

## Packaging