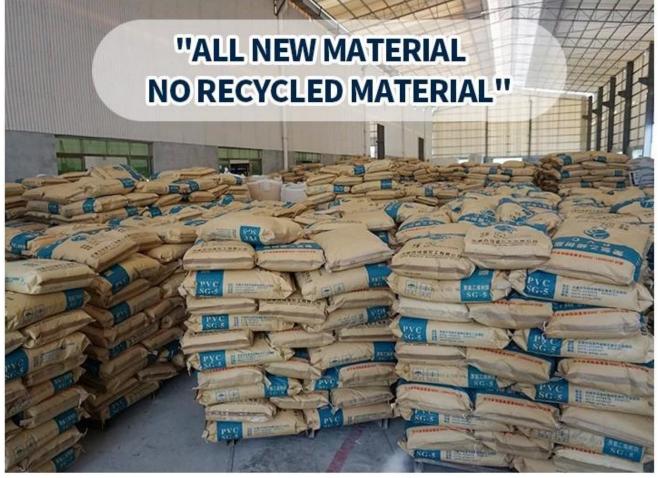

## Product show

Foshan ZXC ASA Synthetic Resin Roofing Tile is a new type of roofing material produced by advanced coextrusion technology and special molding process using ultra-high weathering engineering resin ASA.

We ZXC are **Synthetic Resin Roofing sheet manufacturers**, welcome to contact us for wholesale customization.

| Product Name    | Synthetic Resin Roof Tile                                                                              |
|-----------------|--------------------------------------------------------------------------------------------------------|
| Brand           | ZXC                                                                                                    |
| Place of Origin | Foshan city, Guangdong province, China(Mainland)                                                       |
| Material        | Acrylonitrile Styrene acrylate copolymer, Polyvinyl chloride, Calcium powder, other chemical materials |
| Guarantee       | 25 years                                                                                               |
| Certification   | ISO9001 / SGS / CE                                                                                     |
| Delivery Time   | 1x20GP for 6 days, 1x40GP for 7 days                                                                   |
| Section Length  | 219mm                                                                                                  |
| Overall Width   | 1050mm                                                                                                 |
| Effective Width | 960mm                                                                                                  |
| Thickness       | 2.3mm / 2.5mm / 2.8mm / 3.0mm                                                                          |
| Length          | Must be a multiple of section                                                                          |
| Wave Spacing    | 160mm                                                                                                  |
| Wave Height     | 30mm                                                                                                   |