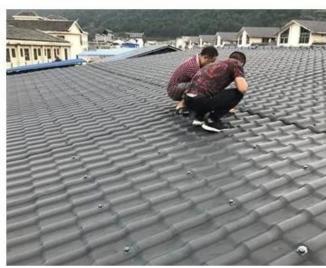

|
| Effective Width | 960mm                                                                                                  |
| Thickness       | 2.3mm / 2.5mm / 2.8mm / 3.0mm                                                                          |
| Length          | Must be a multiple of section                                                                          |
| Wave Spacing    | 160mm                                                                                                  |
| Wave Height     | 30mm                                                                                                   |

### Click <u>corrugated plastic roofing wholesales</u> to learn more

# **PRODUCT CASE**





















# **Advantage**



Surface asa material Lasting Color



Fire Proof Grade B1



Easy and Quick Installation



Insulation



Anti-corrosion, Acid and Alkali Resistance



**Heat insulation** 

## Our Factory

Zhongxingcheng New Material Co., Ltd. is located in Foshan City, Nanhai District China is a manufacturer specializing in the production of ASA synthetic resin tile, APVC anti-corrosion composite tile, PVC anti-corrosion tile, PVC sink, PVC plate, Transparent FRP Roof Sheet, PVC, PC transparent tile.

### Welcome to contact us







ASA SURFACE THICKNESS TEST









**Exhibition** 











# Certificate











## Packaging





### FAQ

#### \*Are you manufacturer or trader?

\*Yes, we are real Manufacturer, there are many pictures in our company introduction .if you need