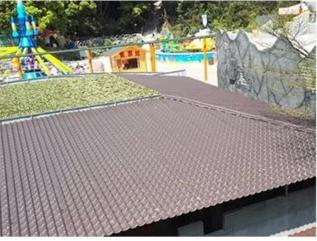

|
| Effective Width | 960mm                                                                                                  |
| Thickness       | 2.3mm / 2.5mm / 2.8mm / 3.0mm                                                                          |
| Length          | Must be a multiple of section                                                                          |
| Wave Spacing    | 160mm                                                                                                  |
| Wave Height     | 30mm                                                                                                   |

### Click <u>corrugated plastic roofing wholesales</u> to learn more

# **PRODUCT CASE**





















# **Advantage**



Surface asa material Lasting Color



Fire Proof Grade B1



Easy and Quick Installation



Insulation



Anti-corrosion, Acid and Alkali Resistance



**Heat insulation** 

## Our Factory

Zhongxingcheng New Material Co., Ltd. is located in Foshan City, Nanhai District China is a manufacturer specializing in the production of ASA synthetic resin tile, APVC anti-corrosion composite tile, PVC anti-corrosion tile, PVC sink, PVC plate, Transparent FRP Roof Sheet, PVC, PC transparent tile.

### Welcome to contact us







ASA SURFACE THICKNESS TEST









**Exhibition** 











# Certificate











## Packaging





### FAQ

#### \*Are you manufacturer or trader?

\*Yes, we are real Manufacturer, there are many pictures in our company introduction