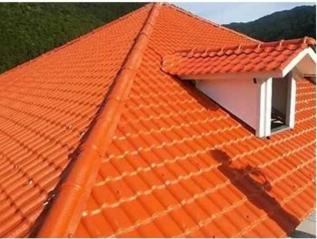

## Product show

Foshan ZXC ASA Synthetic Resin Roofing Tile is a new type of roofing material produced by advanced coextrusion technology and special molding process using ultra-high weathering engineering resin ASA.

# **PRODUCT CASE**