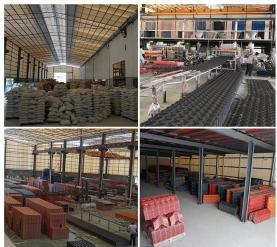

# Product show

Design | Spanish style
Color Lasting | 10 years no fading
Length | customized
Thickness | 1.8mm, 2.0mm | 2.2mm | 2.5mm, 2.8mm, 3.0mm
Overall width | 1130mm
Effective width | 1000/1050mm
Purlin spacing | 660mm
Layers | 3 layers
Surface | Embossed/Smoothsurface



## More Types

1130 corrugaetd sheets



1130 trapezoidal sheets



900 high wave



980 high wave





ZXC New Material Technology Co., Ltd. Our products include PVC sheets, ASA Synthetic Resin Roof Tile, FRP Roofing Tiles, gutter, upvc roofing sheets etc. If your order matches our stock size details, we can faster delivery time. Welcome Contact Us Custom.

### Our Factory













### Engineering case









# Certificate













### Exhibition





















## Packaging

















### FAQ

#### \*Are you manufacturer or trader?

\*Yes, we are real manufacturer, there are many pictures in our company introduction .if you need other special product, we will do our best to help you, so we can build a long-term business relationship.

#### \*Can I order the product with i want to profile?

\*Of course you can, also we will produce the products according to your detail requests.

#### \*Can you put my company's brand on your products?

\*Yes,we are accept OEM&ODM service.But we need some information about your company.

#### \*How to install the roofing sheet?

\*Please contact our service staff, we have installation video for you.

#### \*Can