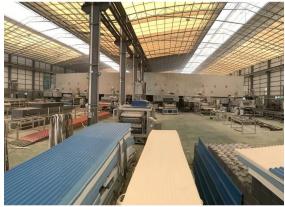

# Product show

Design | Spanish style
Color Lasting | 10 years no fading
Length | customized
Thickness | 1.8mm, 2.0mm | 2.2mm | 2.5mm, 2.8mm, 3.0mm
Overall width | 1130mm
Effective width | 1000/1050mm
Purlin spacing | 660mm
Layers | 3 layers
Surface | Embossed/Smoothsurface



## More Types

1130 corrugaetd sheets



1130 trapezoidal sheets



900 high wave



980 high wave





ZXC New Material Technology Co., Ltd. Our products include PVC sheets, ASA Synthetic Resin Roof Tile, FRP Roofing Tiles, gutter, upvc roofing sheets etc. If your order matches our stock size details, we can faster delivery time. Welcome Contact Us Custom.

### Our Factory













### Engineering case









# Certificate













### Exhibition





















## Packaging

















### FAQ

#### \*Are you manufacturer or trader?

\*Yes, we are real manufacturer, there are many pictures in our company introduction .if you need other special product, we will do our best to help you, so we can build a long-term business relationship.

#### \*Can I order the product with i want to profile?

\*Of course you can, also we will produce the products according to your detail requests.

#### \*Can you put my company's brand on your products?

\*Yes,we are accept OEM&ODM service.But we need some information about your company.

#### \*How to install the roofing sheet?

\*Please contact our service staff, we have installation video for you.

#### \*Can yo