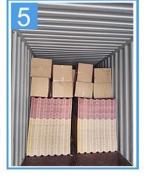

# Product show

Design | Spanish style
Color Lasting | 10 years no fading
Length | customized
Thickness | 1.8mm, 2.0mm | 2.2mm | 2.5mm, 2.8mm, 3.0mm
Overall width | 1130mm
Effective width | 1000/1050mm
Purlin spacing | 660mm
Layers | 3 layers
Surface | Embossed/Smoothsurface



## More Types

1130 corrugaetd sheets



1130 trapezoidal sheets



900 high wave



980 high wave





ZXC New Material Technology Co., Ltd. Our products include PVC sheets, ASA Synthetic Resin Roof Tile, FRP Roofing Tiles, gutter, upvc roofing sheets etc. If your order matches our stock size details, we can faster delivery time. Welcome Contact Us Custom.

### Our Factory













### Engineering case









# Certificate













### Exhibition





















## Packaging

















### FAQ

#### \*Are you manufacturer or trader?

\*Yes, we are real manufacturer, there are many pictures in our company introduction .if you need other special product, we will do our best to help you, so we can build a long-term business relationship.

#### \*Can I order the product with i want to profile?

\*Of course you can, also we will produce the products according to your detail requests.

#### \*Can you put my company's brand on your products?

\*Yes,we are accept OEM&ODM service.But we need some information about your company.

#### \*How to install the roofing sheet?

\*Please contact our service staff, we have installation video for you.

#### \*Can you provide samples for me to open the market and test quality?

\*Yes,we can.We can provide free samples to you.

#### \