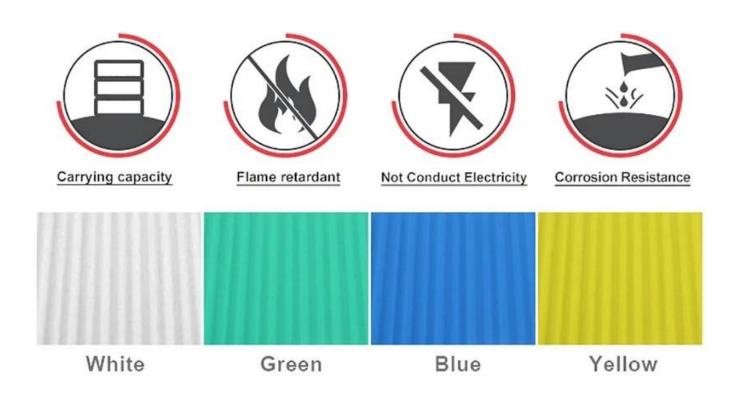

# Product show

Design | Spanish style
Color Lasting | 10 years no fading
Length | customized
Thickness | 1.8mm, 2.0mm | 2.2mm | 2.5mm, 2.8mm, 3.0mm
Overall width | 1130mm
Effective width | 1000/1050mm
Purlin spacing | 660mm
Layers | 3 layers
Surface | Embossed/Smoothsurface

## More Types

1130 corrugaetd sheets

1130 trapezoidal sheets

900 high wave

980 high wave

ZXC New Material Technology Co., Ltd. Our products include PVC sheets, ASA Synthetic Resin Roof Tile, FRP Roofing Tiles, gutter, upvc roofing sheets etc. If your order matches our stock size details, we can faster delivery time. Welcome Contact Us Custom.