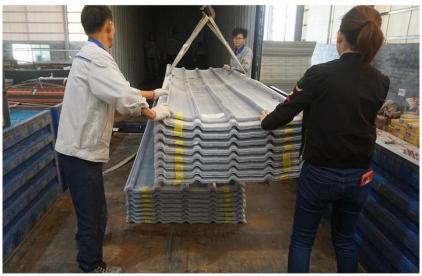

# Product show

Design | Spanish style
Color Lasting | 10 years no fading
Length | customized
Thickness | 1.8mm, 2.0mm | 2.2mm | 2.5mm, 2.8mm, 3.0mm
Overall width | 1130mm
Effective width | 1000/1050mm
Purlin spacing | 660mm
Layers | 3 layers
Surface | Embossed/Smoothsurface



## More Types

1130 corrugaetd sheets



1130 trapezoidal sheets



900 high wave



980 high wave





ZXC New Material Technology Co., Ltd. Our products include PVC sheets, ASA Synthetic Resin Roof Tile, FRP Roofing Tiles, gutter, upvc roofing sheets etc. If your order matches our stock size details, we can faster delivery time. Welcome Contact Us Custom.

### Our Factory













### Engineering case









# Certificate













### Exhibition





















## Packaging

















### FAQ

#### \*Are you manufacturer or trader?

\*Yes, we are real manufacturer, there are many pictures in our company introduction .if you need other special product, we will do our best to help you, so we can build a long-term business relationship.

#### \*Can I order the product with i want to profile?

\*Of course you can, also we will produce the products according to your detail requests.

#### \*Can you put my company's brand on your products?

\*Yes,we are accept OEM&ODM service.But we need some information about your company.

#### \*How to install the roofing sheet?

\*Please contact our service staff, we have installation video for you.

#### \*Can you provide samples for me to open the market and test quality?

\*Yes,we can.We can provide free samples to you.

#### \*Could