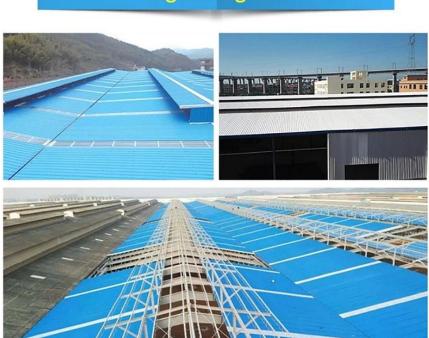

# Product show

Design | Spanish style
Color Lasting | 10 years no fading
Length | customized
Thickness | 1.8mm, 2.0mm | 2.2mm | 2.5mm, 2.8mm, 3.0mm
Overall width | 1130mm
Effective width | 1000/1050mm
Purlin spacing | 660mm
Layers | 3 layers
Surface | Embossed/Smoothsurface



## More Types

1130 corrugaetd sheets



1130 trapezoidal sheets



900 high wave



980 high wave





ZXC New Material Technology Co., Ltd. Our products include PVC sheets, ASA Synthetic Resin Roof Tile, FRP Roofing Tiles, gutter, upvc roofing sheets etc. If your order matches our stock size details, we can faster delivery time. Welcome Contact Us Custom.

### Our Factory













### Engineering case









# Certificate













### Exhibition





















## Packaging

















### FAQ

#### \*Are you manufacturer or trader?

\*Yes, we are real manufacturer, there are many pictures in our company introduction .if you need other special product, we will do our best to help you, so we can build a long-term business relationship.

#### \*Can I order the product with i want to profile?

\*Of course you can, also we will produce the products according to your detail requests.

#### \*Can you put my company's brand on your products?

\*Yes,we are accept OEM&ODM service.But we need some information about your company.

#### \*How to install the roofing sheet?

\*Please contact our service staff, we have installation video for you.

#### \*Can you provide samples for me t