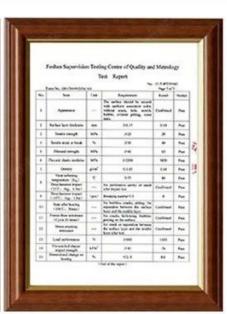

# Product show

Design | Spanish style
Color Lasting | 10 years no fading
Length | customized
Thickness | 1.8mm, 2.0mm | 2.2mm | 2.5mm, 2.8mm, 3.0mm
Overall width | 1130mm
Effective width | 1000/1050mm
Purlin spacing | 660mm
Layers | 3 layers
Surface | Embossed/Smoothsurface



## More Types

1130 corrugaetd sheets



1130 trapezoidal sheets



900 high wave



980 high wave





ZXC New Material Technology Co., Ltd. Our products include PVC sheets, ASA Synthetic Resin Roof Tile, FRP Roofing Tiles, gutter, upvc roofing sheets etc. If your order matches our stock size details, we can faster delivery time. Welcome Contact Us Custom.

### Our Factory













### Engineering case









# Certificate













### Exhibition





















## Packaging

















### FAQ

#### \*Are you manufacturer or trader?

\*Yes, we are real manufacturer, there are many pictures in our company introduction .if you need other special product, we will do our best to help you, so we can build a long-term business relationship.

#### \*Can I order the product with i want to profile?

\*Of course you can, also we will produce the products according to your detail requests.

#### \*Can you put my company's brand on your products?

\*Yes,we are accept OEM&ODM service.But we need some information about your company.

#### \*How to install the roofing sheet?

\*Please contact our service staff, we have installation video for you.

#### \*Can you provide samples for me to open the market and test