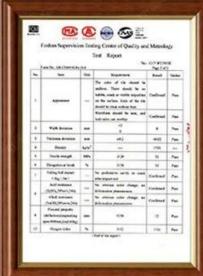

# Product show

Design | Spanish style
Color Lasting | 10 years no fading
Length | customized
Thickness | 1.8mm, 2.0mm | 2.2mm | 2.5mm, 2.8mm, 3.0mm
Overall width | 1130mm
Effective width | 1000/1050mm
Purlin spacing | 660mm
Layers | 3 layers
Surface | Embossed/Smoothsurface



## More Types

1130 corrugaetd sheets



1130 trapezoidal sheets



900 high wave



980 high wave





ZXC New Material Technology Co., Ltd. Our products include PVC sheets, ASA Synthetic Resin Roof Tile, FRP Roofing Tiles, gutter, upvc roofing sheets etc. If your order matches our stock size details, we can faster delivery time. Welcome Contact Us Custom.

### Our Factory













### Engineering case









# Certificate













### Exhibition





















## Packaging

















### FAQ

#### \*Are you manufacturer or trader?

\*Yes, we are real manufacturer, there are many pictures in our company introduction .if you need other special product, we will do our best to help you, so we can build a long-term business relationship.

#### \*Can I order the product with i want to profile?

\*Of course you can, also we will produce the products according to your detail requests.

#### \*Can you put my company's brand on your products?

\*Yes,we are accept OEM&ODM service.But we need some information about your company.

#### \*How to install the roofing sheet?

\*Please contact our service staff, we have installation video for you.

#### \*Can you provide samples for me to open the market and tes