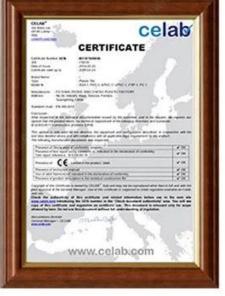

# Product show

Design | Spanish style
Color Lasting | 10 years no fading
Length | customized
Thickness | 1.8mm, 2.0mm | 2.2mm | 2.5mm, 2.8mm, 3.0mm
Overall width | 1130mm
Effective width | 1000/1050mm
Purlin spacing | 660mm
Layers | 3 layers
Surface | Embossed/Smoothsurface



## More Types

1130 corrugaetd sheets



1130 trapezoidal sheets



900 high wave



980 high wave





ZXC New Material Technology Co., Ltd. Our products include PVC sheets, ASA Synthetic Resin Roof Tile, FRP Roofing Tiles, gutter, upvc roofing sheets etc. If your order matches our stock size details, we can faster delivery time. Welcome Contact Us Custom.

### Our Factory













### Engineering case









# Certificate













### Exhibition





















## Packaging

















### FAQ

#### \*Are you manufacturer or trader?

\*Yes, we are real manufacturer, there are many pictures in our company introduction .if you need other special product, we will do our best to help you, so we can build a long-term business relationship.

#### \*Can I order the product with i want to profile?

\*Of course you can, also we will produce the products according to your detail requests.

#### \*Can you put my company's brand on your products?

\*Yes,we are accept OEM&ODM service.But we need some information about your company.

#### \*How to install the roofing sheet?

\*Please contact our service staff, we have installation video for you.

#### \*Can you provide samples for me to open the market and test qualit