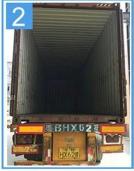

# Product show

Design | Spanish style
Color Lasting | 10 years no fading
Length | customized
Thickness | 1.8mm, 2.0mm | 2.2mm | 2.5mm, 2.8mm, 3.0mm
Overall width | 1130mm
Effective width | 1000/1050mm
Purlin spacing | 660mm
Layers | 3 layers
Surface | Embossed/Smoothsurface



## More Types

1130 corrugaetd sheets



1130 trapezoidal sheets



900 high wave



980 high wave





ZXC New Material Technology Co., Ltd. Our products include PVC sheets, ASA Synthetic Resin Roof Tile, FRP Roofing Tiles, gutter, upvc roofing sheets etc. If your order matches our stock size details, we can faster delivery time. Welcome Contact Us Custom.

### Our Factory













### Engineering case









# Certificate













### Exhibition





















## Packaging

















### FAQ

#### \*Are you manufacturer or trader?

\*Yes, we are real manufacturer, there are many pictures in our company introduction .if you need other special product, we will do our best to help you, so we can build a long-term business relationship.

#### \*Can I order the product with i want to profile?

\*Of course you can, also we will produce the products according to your detail requests.

#### \*Can you put my company's brand on your products?

\*Yes,we are accept OEM&ODM service.But we need some information about your company.

#### \*How to install the roofing sheet?

\*Please contact our service staff, we have installation video for you.

#### \*Can you provide samples for me to open the market and test quality?

\*Yes,we can.We can provide free samples to you.