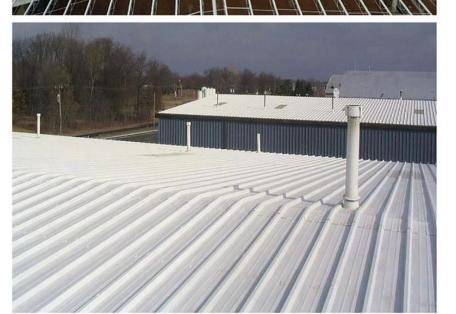

# Product show

Design | Spanish style
Color Lasting | 10 years no fading
Length | customized
Thickness | 1.8mm, 2.0mm | 2.2mm | 2.5mm, 2.8mm, 3.0mm
Overall width | 1130mm
Effective width | 1000/1050mm
Purlin spacing | 660mm
Layers | 3 layers
Surface | Embossed/Smoothsurface



## More Types

1130 corrugaetd sheets



1130 trapezoidal sheets



900 high wave



980 high wave





ZXC New Material Technology Co., Ltd. Our products include PVC sheets, ASA Synthetic Resin Roof Tile, FRP Roofing Tiles, gutter, upvc roofing sheets etc. If your order matches our stock size details, we can faster delivery time. Welcome Contact Us Custom.

### Our Factory













### Engineering case









# Certificate













### Exhibition





















## Packaging

















### FAQ

#### \*Are you manufacturer or trader?

\*Yes, we are real manufacturer, there are many pictures in our company introduction .if you need other special product, we will do our best to help you, so we can build a long-term business relationship.

#### \*Can I order the product with i want to profile?

\*Of course you can, also we will produce the products according to your detail requests.

#### \*Can you put my company's brand on your products?

\*Yes,we are accept OEM&ODM service.But we need some information about your company.

#### \*How to install the roofing sheet?

\*Please contact our service staff, we have installation video for you.

#### \*Can you provide samples for me to